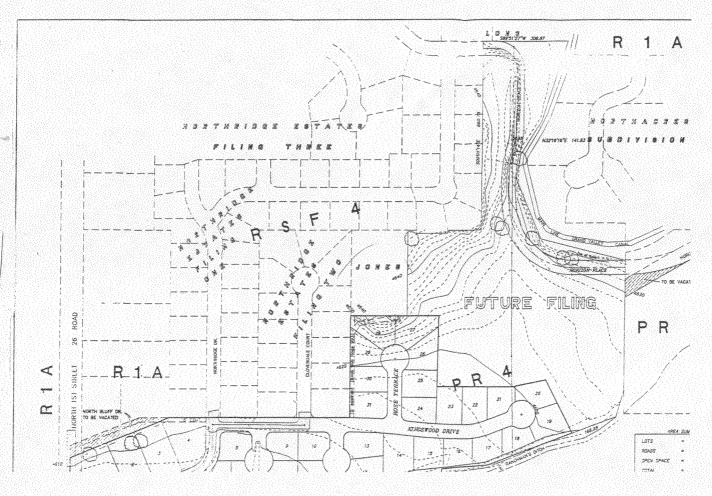

#### Project Narrative and Impact Statement

Northridge is one of the highest quality residential subdivisions in the City. The proposed filing four is designed to continue this quality. Particularly with respect to Phase A, four lots, they will be large, attractive lots. The streets and sidewalks will all confirm to City standards. Irrigation water will be provided and the residential use will be consistent with the adjoining Northridge filings. The project goal is to have a development completely consistent with the existing Northridge community. Restrictive covenants will be placed onto the property to insure adherence to high residential standards.

The impact of Phase A will only be positive. The entrance to Northridge will be improved from a temporary access road to a street in full compliance with City specifications. The traffic increase for the four lots will be inconsequential, outweighed by the upgrading of the existing temporary access. The utilities are already available to the site and the development will have no adverse impact relative to utilities. The final impact of the proposed development will be to attract, into the City, upper-end residences with a resulting increase in tax revenues for the City.

A second access to the north will be required before additional filings are recorded. It is also up to the developer to negotiate with the property owners to the east concerning future access to 7th Street. Those proposed accesses should be shown on the preliminary plan. Some of the reviewing departments also felt strongly that the bus turn-around proposed previously should be required. The existing Northridge Drive, just south of Kingswood Drive, should be redesigned with a minimum curve radius of 150 feet to the center of street.