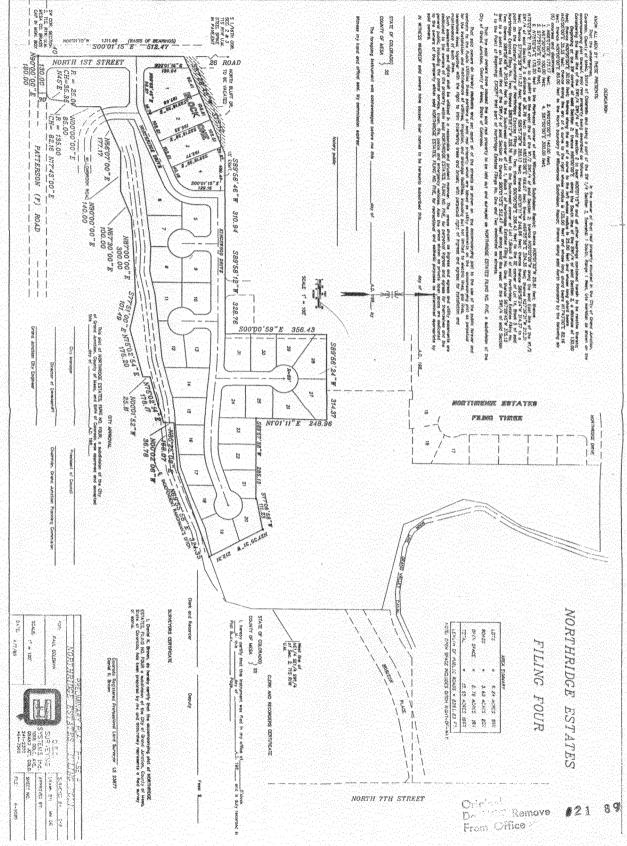

#### DEDICA TON

KNOW ALL WEN BY THESE PRESENTS.

The first sensitivity of sense. Since of Guardians and Same of Bud read property efficience of the traditional sensitivity of the sensitity of the sensitivity of the sensitivity of the

I. SOUTITS" 103.46 feet 2. 25.57 rest month that or of a curve to the right, howing it radius of 75.00 feet and whose chiefd beam \$3332733" a distance of 18.00 feet 3. SOUTING W 225.50 feet 3. J.24 feet own (the right hand) a curve to the right, howing a radius of 75.00 feet and whose chiefd beam \$7832733" a d. SOUTING W 225.50 feet 3. SOUTING W 25.50 feet 3. SOUTING W 25.5

2. Just come of the product read. 5. J. H. (let young the fact only a curve to the right, having a radius of 20.00 feet and whose chord bears N4501157W of contance of 22.28 heatto the East Right-od-may bias of 28 Roads (Int Street); thence N0001157W 138.04 feet along the East Right-hol-Hay the 6.28 Roads to He 2018 (of Ecolomania).

That the solid semans have caused the solid real property to be told out and surveyed as MONTHROOE ESTATES FILMS NO. FOUR, a subdivision of the City of Grand Junction, County of Asea, State of Counceda.

The add owner is having solutions and the second second solutions and the solutions and property which are lefted as solutions because the solution of the solution of the solution of the solution of solutions and property which are lefted as soliton consistent of the solution of the solution of the solution of the solution of the solutions of the solution of the

NORTHRIDGE DRIVE

17

18

医现入学术病法

NUMBER OF

A 2003

16

SCALE . 1" = 100"

観点時記

L Doniel K. Brown, c 10,000 - 10,000 256 20.00 10

VORTHR

FILI

AREA SLIMMAR

TOTAL ACRES IN LOTS \*\* +

No.

Allary Lacade