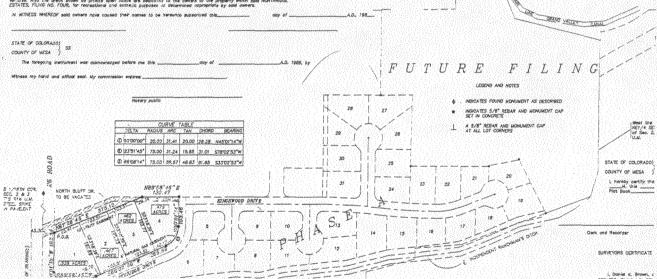

That the solid semans have caused the solid real property to be told out and surveyed as MONTHROOE ESTATES FILMS NO. FOUR, a subdivision of the City of Grand Junction, County of Asea, State of Counceda.

The add owner is having solutions and the second second solutions and the solutions and property which are lefted as solutions because the solution of the solution of the solution of the solution of solutions and property which are lefted as soliton consistent of the solution of the solution of the solution of the solution of the solutions of the solution of the

### PRELIMINARY REVIEW COMMENTS NORTHRIDGE ESTATES FILING NO. 4

- --A 15 foot wide easement is shown along the northerly portion of Lot 4. Need to indicate what the easement is intended for.
- --The 10 foot wide utility easement along the northerly portion of Lots 1 through 4 and the 6 foot wide natural gas easement along the southerly portion of those lots have been omitted from the Preliminary Plat.
- --The Independent Ranchman's Ditch should be shown to continue to the west under Willowbrook Road and across the parcel on the northeast corner of Patterson Road and First Street.
- --Both plats need to label the right-of-way dimensions for First Street and Northridge Drive.
- --Northridge Estates Filing No.1 contains a note which refers to Northridge Drive between First Street and Kingswood Drive that says: "This portion of Northridge Drive to be vacated and abandoned upon the completion of Horizon Drive in this area". Since the Horizon Drive extension has been abandoned, it may be appropriate to have a retraction of that statement on the plat for Filing No.4
- --A note on the preliminary plat indicates that the open space being dedicated includes ditch right-of-way. Does the petitioner have the legal right to convey this right-of-way to the public? What other areas does the open space dedication include?