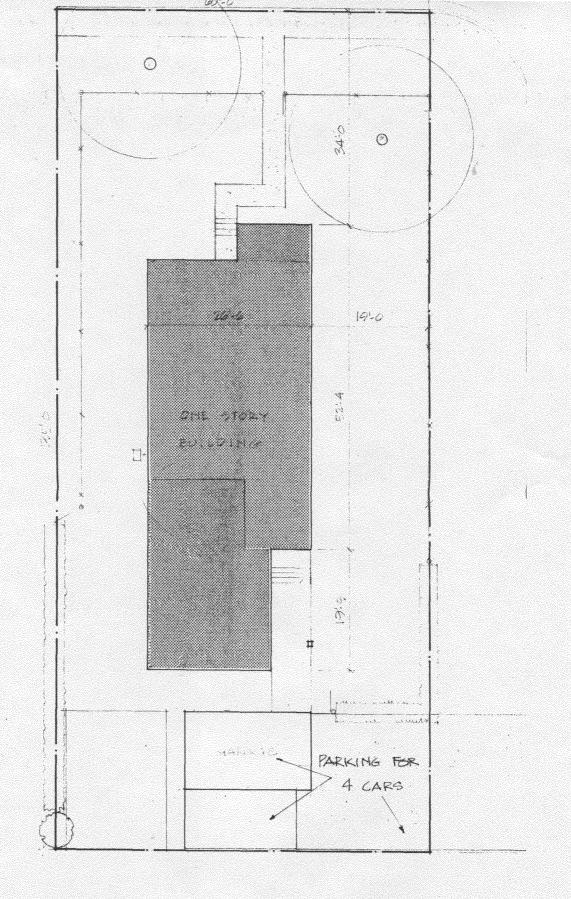

### SITE PL

1041 MESA A GRAND JUNGT:

404LE 1"= 10!

P.O. BOX 2647 • GRAND JUNCTION, CO 81502 OFFICE OF THE PRESIDENT • (303) 248-1498

TO:

Planning Department

FROM:

Carl Wahlberg

DOCUMENTS:

- Copy of Purchase Contract
- 2. Letter of Understanding with Mesa State College
- 3. Site Plan
- 4. Names and addresses of owners within 200 feet of the property

PROPOSED USE:

The premises consists of a residence (approximately 1,500 sq. feet), a single car garage, and a carport.

The following additional on-premises parking is to be added:

Space for two cars to the rear (west) of the garage and carport. This will require the removal of a storage bin on the back of the garage, and the removal of a cement ash pit.

The following additional frontage (east side) parking is requested:

There is a 20 feet street platted along the east side of the premises. No street improvements have been constructed on this area. The existing street (College Place) constructed on a 40 foot platted right of way. Parallel parking is allowed on the east side of the 40 foot street, but no parking is designated on the west side of the 40 foot street.

The 20 foot platted area contains no lawn or improvements and is chained off by a cable.

It is requested that permission be given to utilize the 20 foot strip for slant parking. (The open area is in excess of 100 feet in length and can be used for either slant parking or parallel parking). Since College dormitories lie to the east of College Place, some parking controls would be desirable to control the spaces for Foundation and business visitor use, particularly during the period 8:00 a.m. to 5:00 p.m.