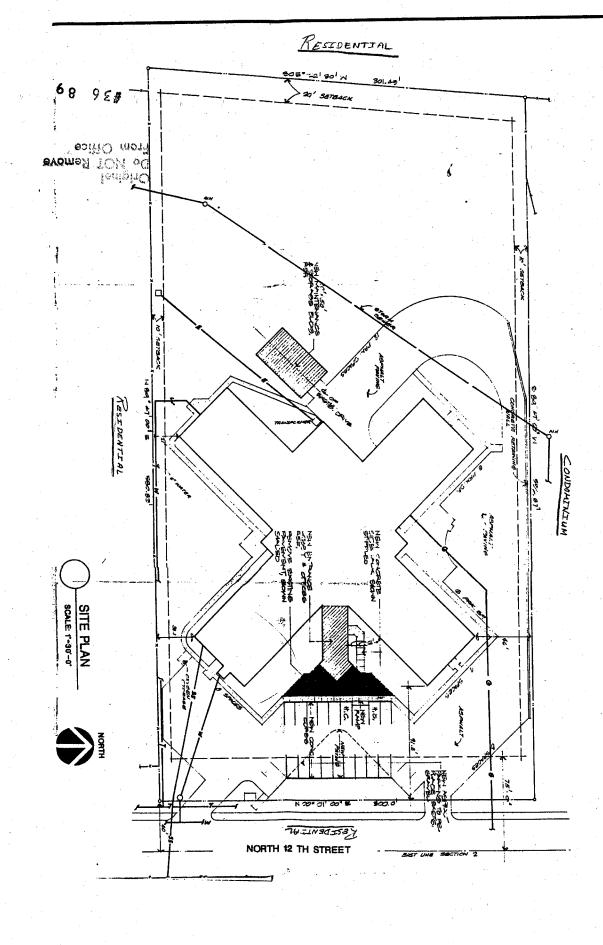

De 1944 Remove From ONice Q SITE PLAN (24" X 32") -- (SEE ATTACHED)

#### R ADJACENT LAND USE AND ZONING

As indicated on the site plan, Mesa Manor Nursing Home is immediately bordered by residential multi-family dwellings and is zoned RMF-64:

- -The facility is bordered:
  - \* on the North by condominiums at 3001 N. 12th Street;
  - \* on the South by apartments;
  - \* on the East by single family detached homes;
  - \* on the West by single family detached homes.