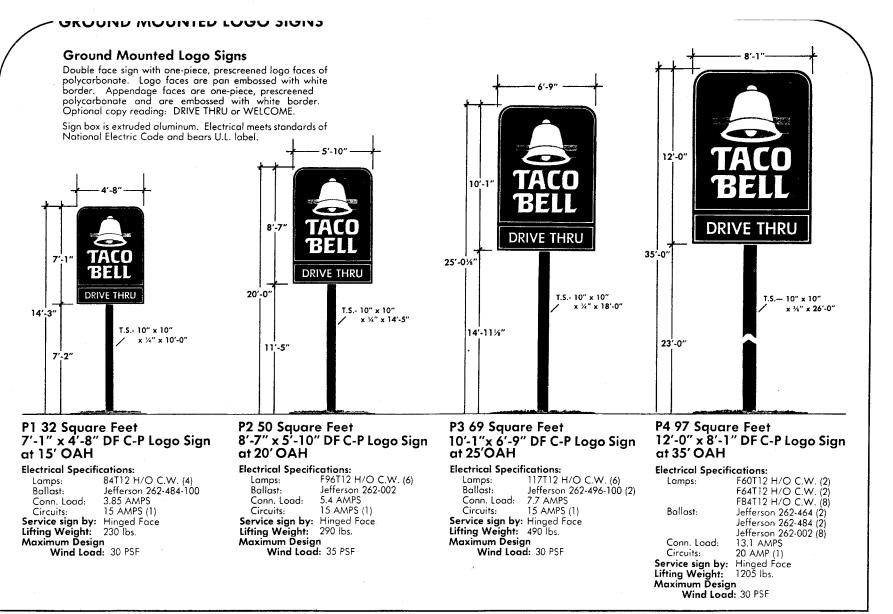

# - MONUMENT SIGNS -

## M-5 20 Square Feet 3'-9" x 5'-3" DF T-P Monument Sign

Double face sign with one-piece, prescreened logo faces of polycarbonate. Logo faces are pan embossed with white border. Appendage faces are one-piece, prescreened polycarbonate and are embossed with white border. Optional copy reading: DRIVE THRU or WELCOME.

Sign box is extruded aluminum and constructed to meet 35 PSF wind load. Electrical meets standards of National Electric Code and bears U.L. label. Support columns are 3" x 2" tube steel.

Textured base supplied by General Contractor.

#### **Electrical Specifications:**

Lomps: Ballast: Conn. Load: Circuits: Service sign by: Lifting Weight: F60T12 H/O C.W. (4) Jefferson 262-460 (1) Jefferson 262-001 (2) 2.3 AMPS @ 120 V., 60 Hz 15 AMP (1) Hinged Face 231 lbs.

# M-1 32 Square Feet 7'-2" x 4'-7½" DF C-P Monument Sign

Double face sign with one-piece, prescreened logo faces of polycarbonate. Logo faces are pan embossed with white border. Appendage faces are one-piece, prescreened polycarbonate and are embossed with white border. Optional copy reading: DRIVE THRU or WELCOME.

Sign box is extruded aluminum and constructed to meet 30 PSF wind load. Electrical meets standards of National Electric Code and bears U.L. label. Support column is 10" x 10" square steel tube.

Textured base is supplied by General Contractor.

# **Electrical Specifications:**

7'-1"

**DRIVE THRU** 

10-0"

÷.

Lamps: 84T12 H/O C.W. (4) Ballast: Jefferson 262-484-100 Conn. Load: 3.85 AMPS Circuits: (1) 15 AMP Service sign by: Hinged face Lifting Weight: 377 lbs.