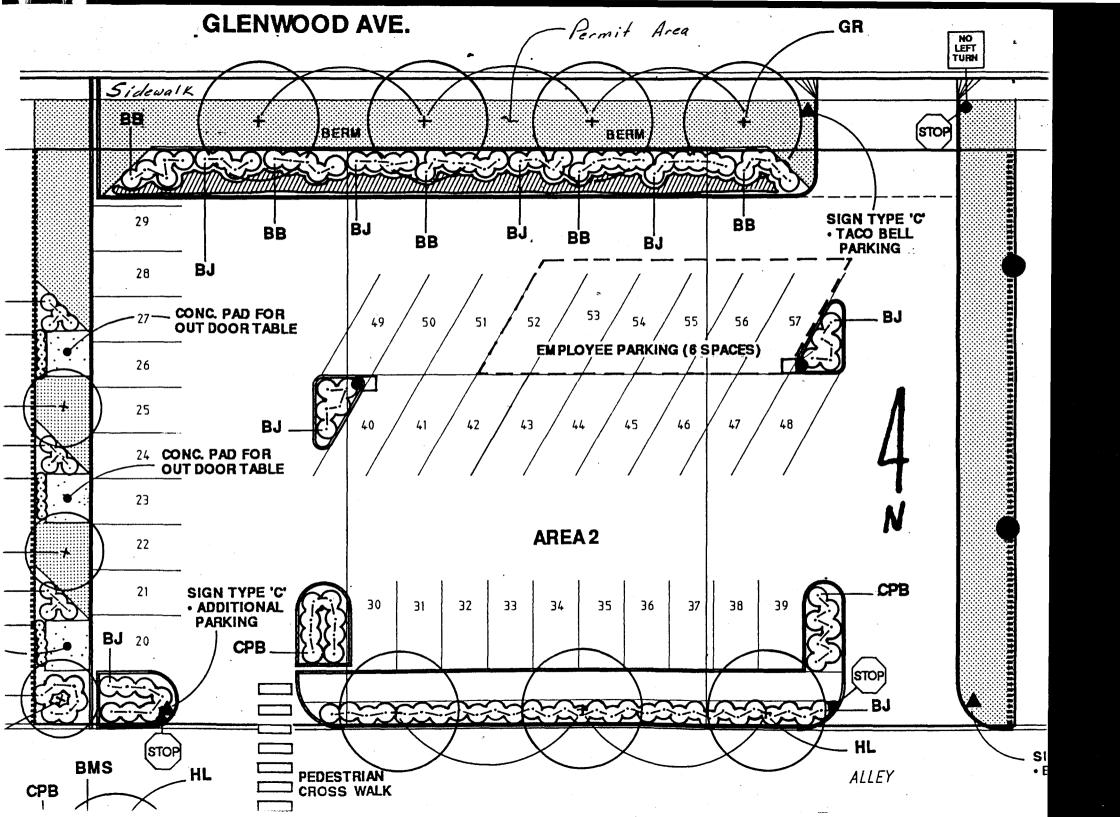

requested

>

2.) To help make this parking area be more compatible to this residential neighborhood, we required: -- extensive landscaping along Glenwood Avenue.

-- 20' buffer between street and parking area. -- buffer area will be 3' high with 2' tall shrubs on top to create a 5' landscaped barrier.

-- 6' privacy fence along East and West property line to screen parking from adjacent residential properties.

-- A 12' strip of landscaping will extend from inside the fences to parking area on both the East and West.

Along Glenwood Avenue, the west driveway ingress/egress areas needs to be eliminated. A maximum of one entrance/exit should be allowed on Glenwood Avenue.

There should be 20 feet of landscaping along Glenwood Avenue with a berm of 4 to 5 feet. Need to show berm on site plan.