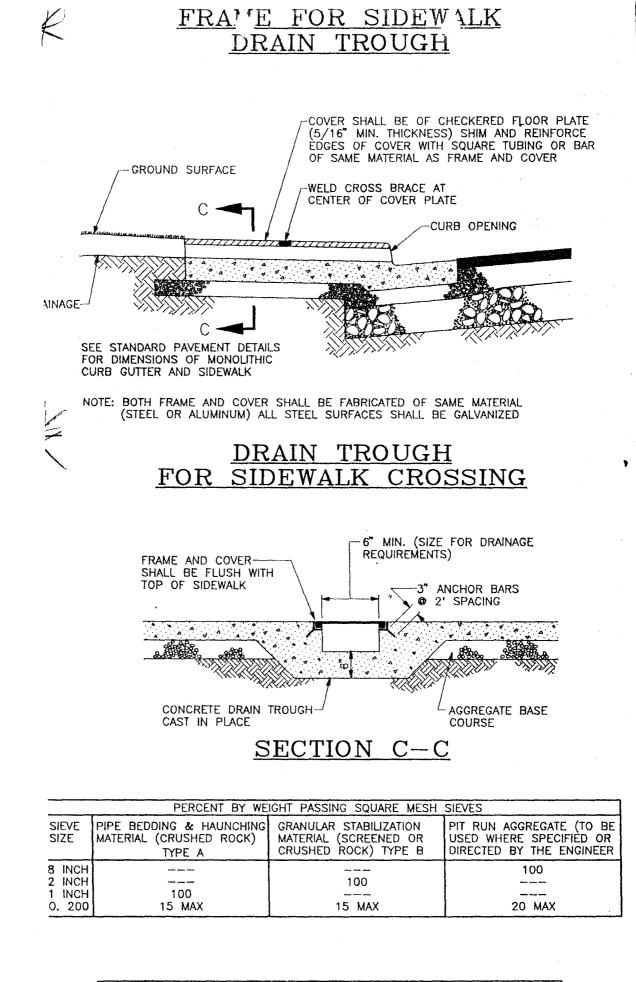

All drainage troughs constructed in the public right-of-way shall be in accordance with City Standard Drawing ST-2.

All unused curb cuts on North Avenue and Glenwood Avenue shall be removed and replaced with curb, gutter, and sidewalk to match existing.