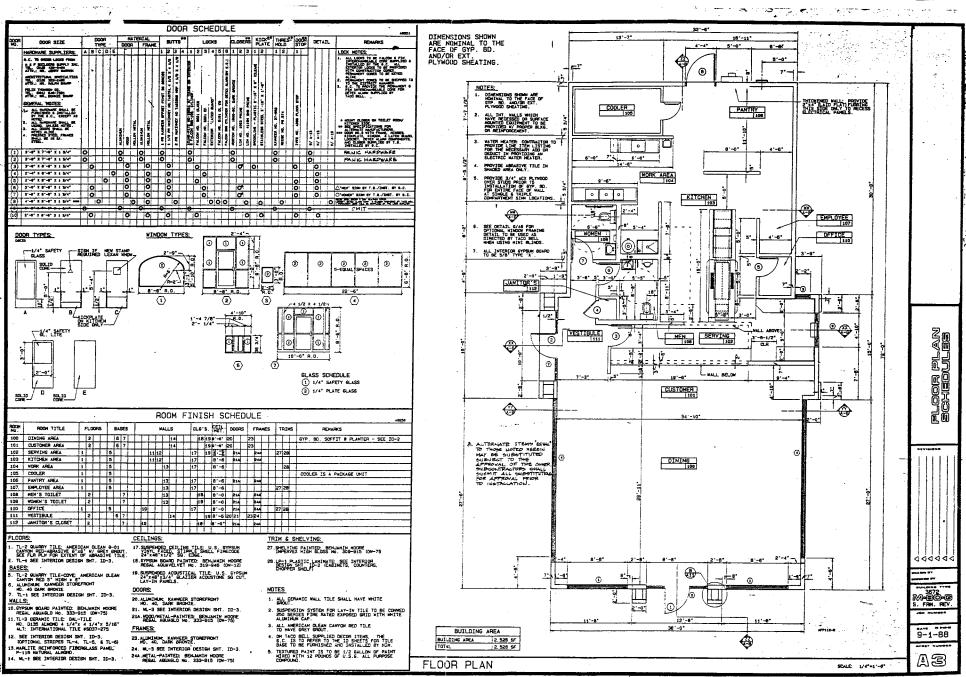

|   |   |                                                                | Tr | 37                                                                                 |                                                                                                                                                                       |
|---|---|----------------------------------------------------------------|----|------------------------------------------------------------------------------------|-----------------------------------------------------------------------------------------------------------------------------------------------------------------------|
|   |   | Action Sheet – Approved 5/8/91                                 | X  | X                                                                                  |                                                                                                                                                                       |
| X | X | Review Sheet Summary                                           | X  |                                                                                    | Sign Diagrams                                                                                                                                                         |
| X |   | Review Sheets                                                  | X  |                                                                                    | Request for Treasurer's Certificate of Taxes Due – 5/21/90                                                                                                            |
| Х |   | Development Application – 5/23/90                              | Χ  |                                                                                    | Commitment for Title Insurance Company – 5/15/90                                                                                                                      |
| Х | X | Fence Permit – 6/3/91                                          | X  | X                                                                                  | Ordinance No. 2483 - **                                                                                                                                               |
| X | X | City Council Minutes - ** - 7/18/90, 8/1/90, 8/15/90, 10/17/90 | X  |                                                                                    | Notice of Public Hearing – 7/10/83                                                                                                                                    |
| X | X | Minor Change fee - \$50.00                                     | X  |                                                                                    | Daily Sentinel Article – "Taco Bell Rezoning OK'd"                                                                                                                    |
| X |   | Certificate of Occupancy – 6/3/96                              | Х  | X                                                                                  | Floor Plan                                                                                                                                                            |
| X | X | Development Summary – 7/10/90                                  | X  | X                                                                                  | Exterior Elevations                                                                                                                                                   |
| X |   | City Council Workshop Agenda- 7/16/90, 10/15/90                | X  | X Grading and Drainage Plan – Parking Lot and Bldg site-6/8/90<br>6/13/90, 6/30/90 |                                                                                                                                                                       |
| X |   | Final City Council Agenda – 7/18/90, 8/1/90                    | X  | X                                                                                  | Revised Landscape Plan – Taco Bell Rebuild Plan – 6/8/90, 6/12/90, 7/4/90, 8/29/90                                                                                    |
| X |   | Preliminary City Council Agenda – 10/17/90                     | X  |                                                                                    | Lighting Analysis                                                                                                                                                     |
| X | T | Public Notice Posting – 7/20/90                                | X  | X                                                                                  | Lighting Plan                                                                                                                                                         |
| X | X | Signed Petition regarding entrance exit to Taco Bell – 7/16/90 | X  |                                                                                    | Letter from Howard Roberts and Lisa Roberts to City Council re:<br>requesting a 14 day deadline to file an appeal on the plan to construct<br>parking $lot - 7/13/90$ |