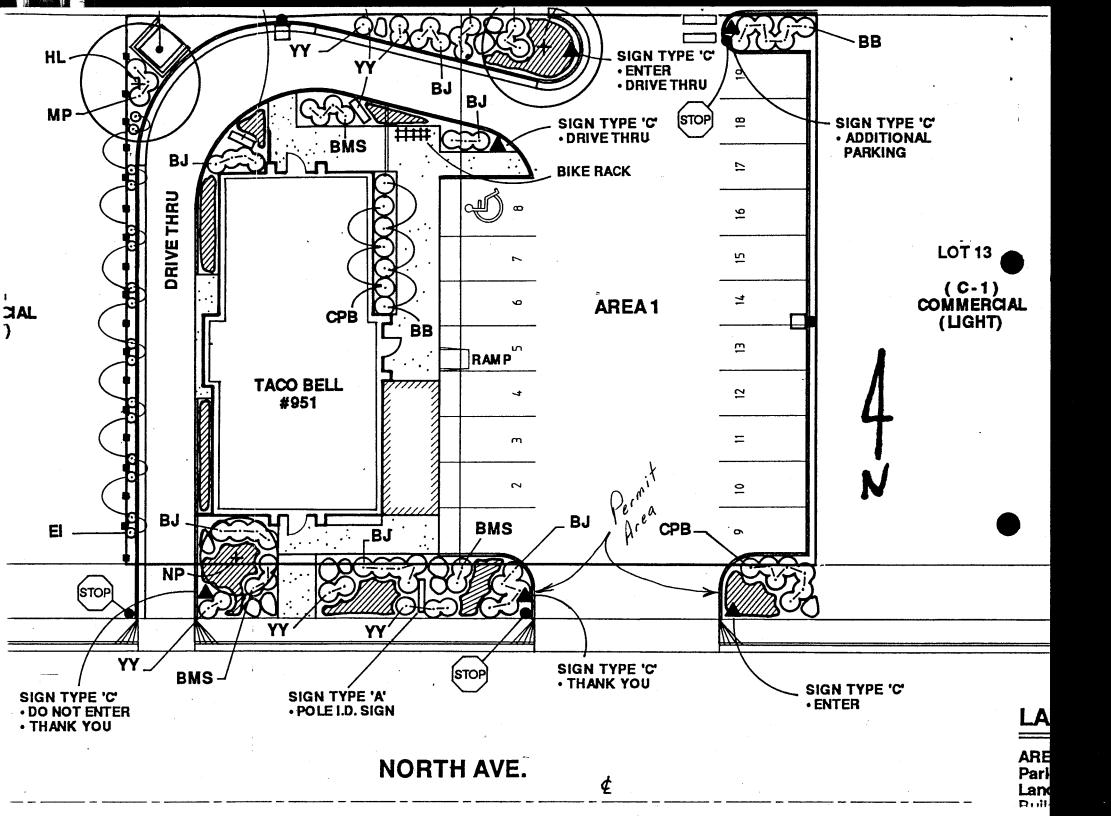

#### File # 27-90 <u>REZONE</u> 850 North Avenue from C-1 to PB 845, 865 & 875 Glenwood Ave. from RSF-8 to PB

Petitioner wants to build a new modern Taco Bell Restaurant just west of their present building and redesign the drive-thru for better stacking of cars, then remove the old building and redesign the parking lot accordingly. The new building will seat 77 people inside with the potential of 26 seats in an outdoor dining area. By code a restaurant must provide 1 parking space per 3 persons designed seating capacity. With the new building built, only 19 spaces will fit on their lot. To provide for the remaining customer parking required and employee parking, the petitioner is requesting a rezone for the property across the alley at 845, 865 & 875 Glenwood Avenue for 38 parking spaces. This would give them a total of 57 spaces.

The North Avenue Corridor Guidelines allow office and multifamily uses on properties South of Glenwood Avenue. Thus Taco Bell's expansion of their parking area across the alley but still South of Glenwood Avenue is a compatible use. They are seeking a Planned Business (PB) zoning for the whole Taco Bell development.