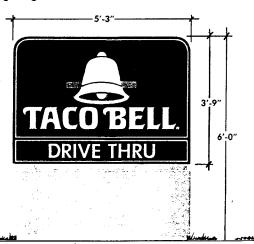

## M-5 20 Square Feet 3'-9" x 5'-3" DF T-P Monument Sign

Double face sign with one-piece, prescreened logo faces of polycarbonate. Logo faces are pan embossed with white border. Appendage faces are one-piece, prescreened polycarbonate and are embossed with white border. Optional copy reading: DRIVE THRU or WELCOME.