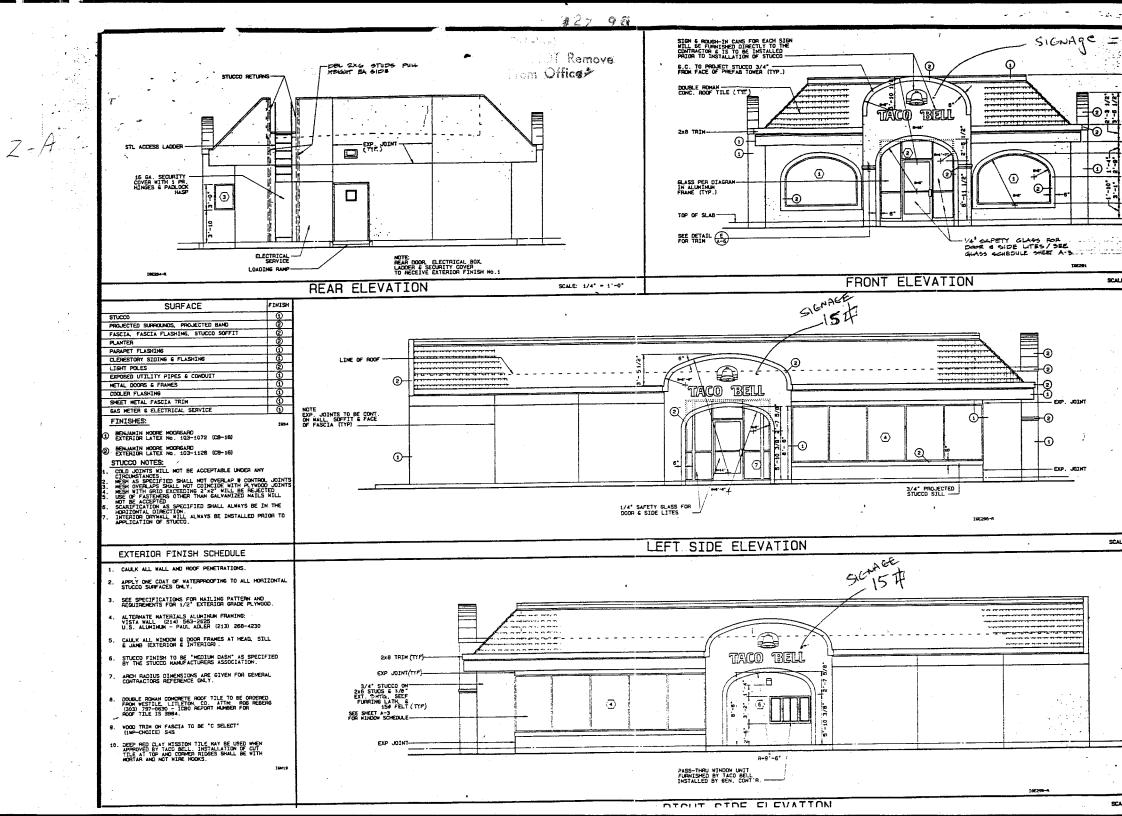

#### UIKECHUNAL SIGNS

# Staff Report for Taco Bell

#### File # 27-90 <u>REZONE</u> 850 North Avenue from C-1 to PB 845, 865 & 875 Glenwood Ave. from RSF-8 to PB

Petitioner wants to build a new modern Taco Bell Restaurant just west of their present building and redesign the drive-thru for better stacking of cars, then remove the old building and redesign the parking lot accordingly. The new building will seat 77 people inside with the potential of 26 seats in an outdoor dining area. By code a restaurant must provide 1 parking space per 3 persons designed seating capacity. With the new building built, only 19 spaces will fit on their lot. To provide for the remaining customer parking required and employee parking, the petitioner is requesting a rezone for the property across the alley at 845, 865 & 875 Glenwood Avenue for 38 parking spaces. This would give them a total of 57 spaces.

### 06/20/90 CITY PLANNING DEPARTMENT

Need more detail on screening/fencing. The code requires the screening to be 6' whether it is a solid fence or solid year-round landscaping. Need to know height, type of construction, etc.

Need more signage detail on plan - re: type, size, and location.

Need more information on parking lot lighting. Needs to be low impact lighting. Lighting facilities must be directed away from residential property and the vision of passing motorists. Need to know type and location of lighting on site plan.

Along Glenwood Avenue, the west driveway ingress/egress areas needs to be eliminated. A maximum of one entrance/exit should be allowed on Glenwood Avenue.

There should be 20 feet of landscaping along Glenwood Avenue with a berm of 4 to 5 feet. Need to show berm on site plan.