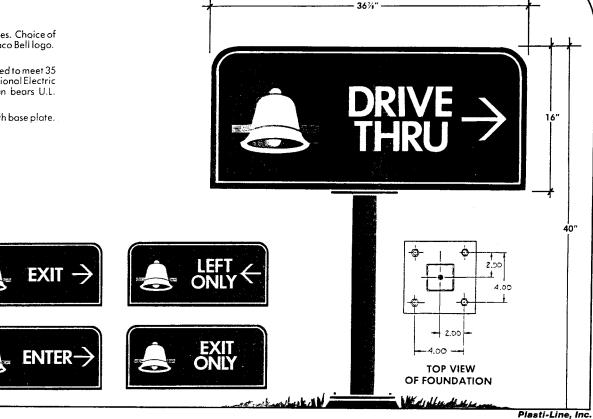

#### UIKECHUNAL SIGNS

# 16" x 36%" DF C-P Anchor Bolt Mounted Directional Sign

Double face sign with flat pan polycarbonate faces. Choice of seven standard copy selections plus arrow and Taco Bell logo. Can be ordered in any combination.

Sign box is of extruded aluminum and is constructed to meet 35 PSF wind load. Electrical meets standards of National Electric Code and Underwriters Laboratories, Inc. Sign bears U.L. label.

Sign is supplied with a 3" x 3" square steel tube with base plate.

Foundation supplied by General Contractor. Four  $\mathcal{V}^{\prime\prime}$  anchor bolts required.

#### **Electrical Specifications:**

(2) 36T12 H/O C.W. (1) Jefferson 256-1311 1.17 AMPS Lamps: Ballast: Conn. Load: (1) 15 AMP Circuits: Sliding face

Service sign by: Lifting Weight: 28 lbs.

DO NOT ENTER