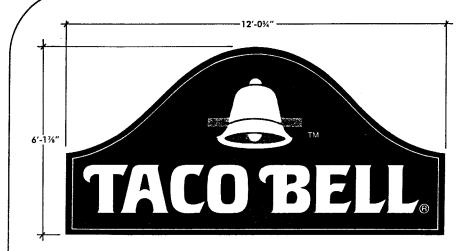

# - BUILDING MOUNTED SIGNS -

# B-1 72 Square Feet 6'-1%" x 12'-0¾" Mission Building Sign

Single face sign with one-piece, prescreened face of polycarbonate, pan embossed. Sign box is of extruded aluminum and designed to meet 30 PSF wind load. Electrical meets standards of National Electric Code and Underwriters Laboratories, Inc. Sign bears U.L. label.

#### **Electrical Specifications:**

| Lamps:      | F36T12 H/O C.W. (1)   |
|-------------|-----------------------|
|             | F48T12 H/O C.W. (2)   |
|             | F64T12 H/O C.W. (1)   |
|             | F72T12 H/O C.W. (6)   |
| Ballast:    | Jefferson 262-272 (1) |
|             | Jefferson 262-472 (2) |
|             | Jefferson 262-001 (6) |
| Conn. Lood: | 7.5 AMPS              |
| Circuits:   | 15 AMP (1)            |
|             | . ,                   |

Service sign by: Remove Face Lifting Weight: 550 lbs.

· 6