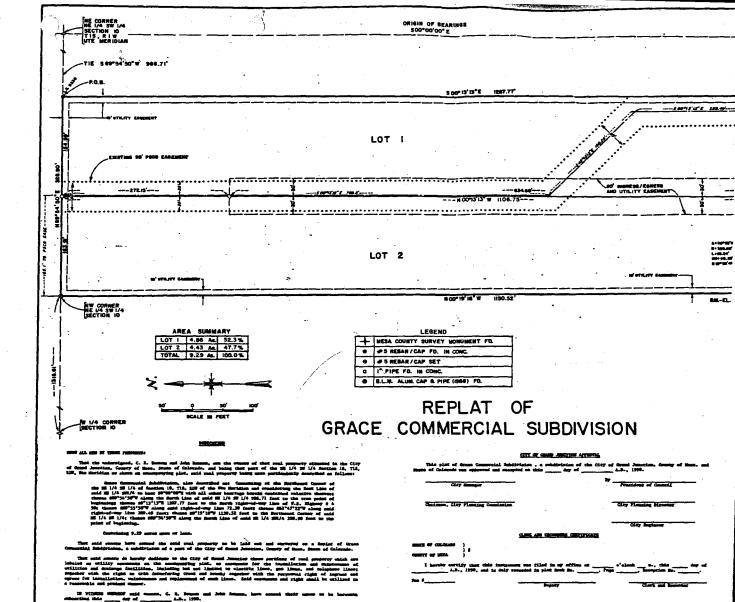

C. L. L

Several's Contribute ity that the assemptory plat of Space Communical Solutivization boom property under up direction statisticality surgery and the state , Michard &. Mayo, do rights of a part of the l Larger carts

# REVIEW SHEET SUMMARY

| FILE NO                                                                            | n R.O.W. for DUE DATE<br>Subdivision                                                                                                                                                                                                                                                               |
|------------------------------------------------------------------------------------|----------------------------------------------------------------------------------------------------------------------------------------------------------------------------------------------------------------------------------------------------------------------------------------------------|
| ACTIVITY: Replat Grace Commercial Subdivision & Fa                                 | ith Street Vacation                                                                                                                                                                                                                                                                                |
| PETITIONER: C. R. & John Bauman                                                    |                                                                                                                                                                                                                                                                                                    |
| LOCATION: Independent Avenue & U.S. Hwy 6 & 50                                     | RESPONSE AVECESSARY                                                                                                                                                                                                                                                                                |
| PHASE: Final ACRES: 9.29                                                           | JUN SE AVE                                                                                                                                                                                                                                                                                         |
| PETITIONER ADDRESS 500 Morrison Street, Carbonda                                   | le, Colorado                                                                                                                                                                                                                                                                                       |
| ENGINEER                                                                           |                                                                                                                                                                                                                                                                                                    |
| DATE REC. AGENCY COMMENTS                                                          |                                                                                                                                                                                                                                                                                                    |
| NOTE: WRITTEN RESPONSE BY THE PETITIONER T<br>A MINIMUM OF 48 HOURS PRIOR TO THE F |                                                                                                                                                                                                                                                                                                    |
| REPLAT GRACE COMMERCIAL SUBDIVISION (Page                                          | e 1 of 3)                                                                                                                                                                                                                                                                                          |
| 05/16/90 City Engineer                                                             | I am opposed to elimination of the<br>right-of-way for Faith Street. This<br>is a gravel road that should be<br>improved to city standards. Road<br>improvements were required at the<br>time the land was subdivided in the<br>county. Sanitary sewer also needs<br>to be extended in the street. |
| 05/10/90 City Fire Department                                                      | The following requirements are to<br>be met prior to our department's<br>approval:                                                                                                                                                                                                                 |
|                                                                                    | Fire hydrants in commercial<br>subdivisions shall be placed a<br>maximum of 300' apart on a minimum<br>of an eight inch (8") looped supply<br>line. In accordance with the 1985<br>U.F.C. Sec. 10.301 (a). This needs<br>to be reflected in the utilities<br>composite.                            |
|                                                                                    | Access appears to be adequate at<br>this point and time. When<br>development takes place, another<br>review will be required to<br>determine if adequate access is<br>still being provided.                                                                                                        |
|                                                                                    | If you have any questions please contact our office.                                                                                                                                                                                                                                               |
| 05/10/90 Grand Jct Drainage                                                        | There are no existing or planned<br>open or tiled drains of the Grand<br>Junction Drainage District which<br>would require an easement through<br>the development at this time.                                                                                                                    |
| 05/04/90 U.S. West                                                                 | Have no problem with proposed<br>subdivision as long as necessary<br>easements can/or will be retained<br>for providing required facilities.                                                                                                                                                       |
|                                                                                    |                                                                                                                                                                                                                                                                                                    |

6. An Improvements Agreement needs to be submitted for review.

Due to potential traffic increases from two long lots proposed, potential ingress and egress problems may occur if this rightof-way is vacated. A dedicated right-of-way with full street improvements by city standards helps ensure safe access with city maintenance occurring once the street is accepted. The following alternative is suggested:

### REPLAT GRACE COMMERCIAL SUBDIVISION (Page 3 of 3)

Replat Grace Commercial Subdivision with Faith Street improvements extending from Hwy 6 & 50 frontage road north to a point half-way to the end of the current platted right-of-way and provide a cul-de-sac. The north one half of Faith Street right-of-way then can be vacated. All easements would need to remain.