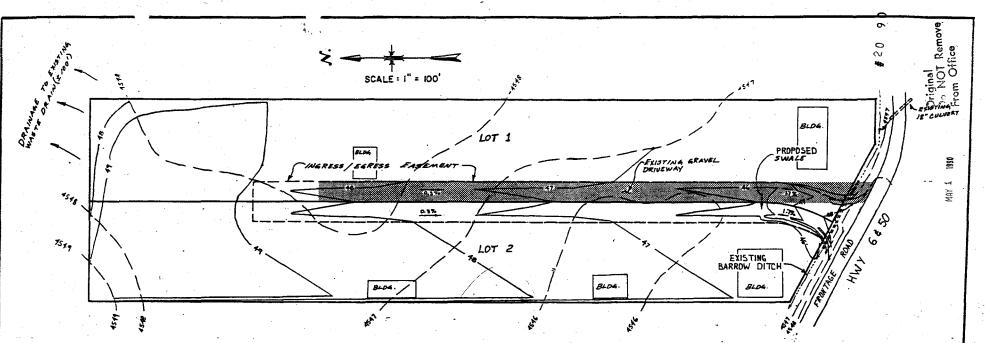

#### DRAINAGE

The 9.3 acres has a mild slope of less than one percent to the south. The historical drainage from the site has been to a barrow ditch along the south side of the property. This ditch flows westerly along the north side of the Prontage Road to a tiled drain that flows south to the Colorado River.

The proposed drainage off the parcel will follow the historical route. On site, the proposed street will carry the runoff. Because of the limiting grades on the site, fill material will need to be imported to the areas north and west of the ingress/egress easement. The peak runoff from the site was estimated using the Rational method with a coefficient of 0.25 for the existing and 0.60 for the proposed. The estimated flows are:

Existing: Q (5 year) = 3.5 cfs Q (100 year) = 13.3 cfs

Proposed: Q (5 year) = 8.3 cfs Q (100 year) = 32 cfs

The capacity of the existing culverts on the barrow ditch will limit the rate of drainage off the site. When the barrow ditch's capacity is exceeded, ponding will occur. The pond will be in the street at the swale near the south end. The pond will allow the flow in the barrow ditch to be maintained at near its historical rate.

REPLAT OF GRACE COMMERCIAL SUBDIVISION GRADE & DRAINAGE WESTERN ENGINEERS, INC.

Hary 50 trantage Rd bob Stats Datesports ZR BIG J MEG しょう Jeep 4×4 parts North on 9+ Acres to do without doing Anothing. posing