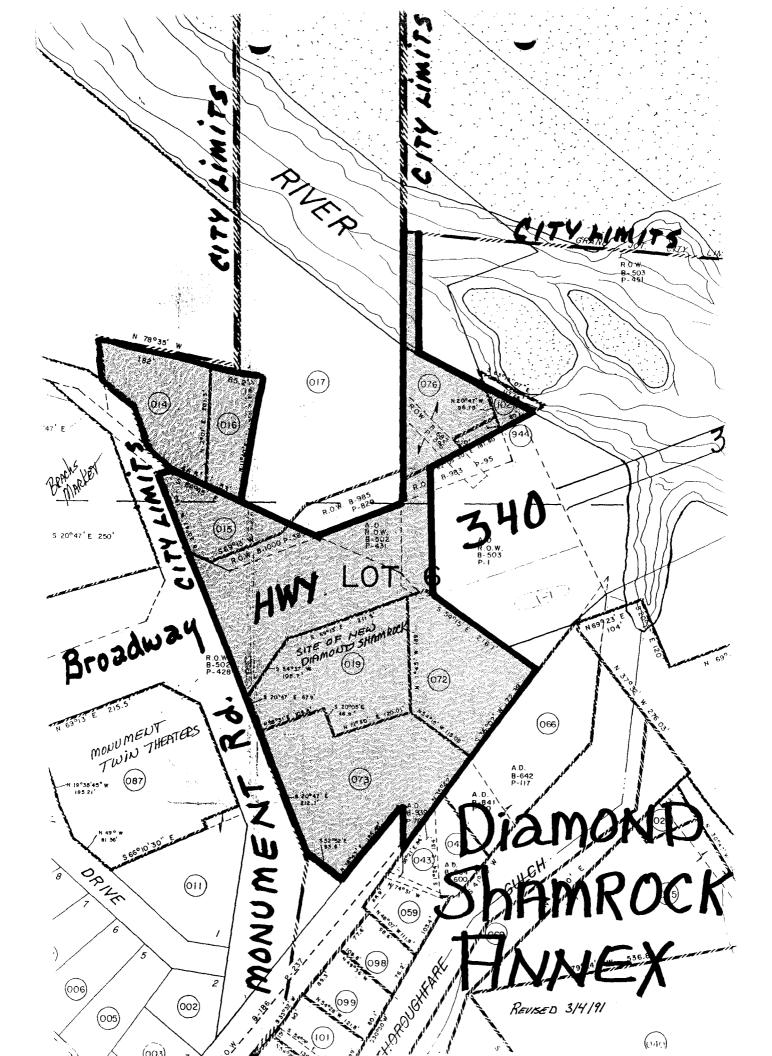

# PROJECT NARRATIVE ZONE OF ANNEX TO C-1 FOR DIAMOND SHAMROCK ANNEXATION

The Diamond Shamrock Annexation consists of 6.73 acres located on the north and south sides of S.H. 340 (Broadway) east of the intersection with Monument Road and Dike Road. Existing land uses include the new Diamond Shamrock Facility, a small ministorage building, a service station and 5 residential units. Anticipated future land uses are business/commercial uses catering to the traffic on Hwy 340 and Monument Road. County zoning of the annexed area was "C" Commercial. Existing city zoning adjacent to the annexed area is C-1.

Section 4-2-11 of the Zoning and Development Code describes the C-1 zone as being " primarily for retail and service business requiring direct access onto a major street system." Based on the characteristics of the area and the types of potential uses C-1 seems to be the most appropriate zoning for this annexation.