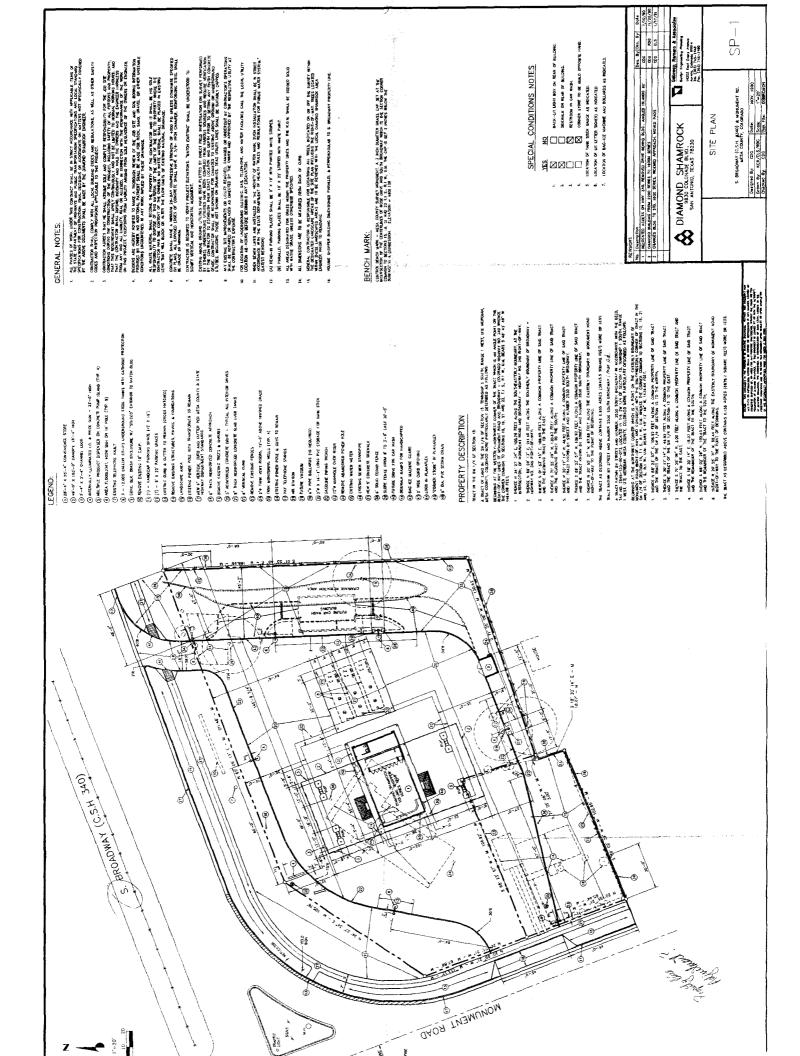

The City has initiated an annexation process for this property. Development should continue under County jurisdiction since annexation will not be finalized for some months.

The site plan seems well done, and we have only a few minor comments.

- On the plan, Broadway (State Highway 340) is erroneously labeled as South Broadway. Similarly, the address referenced on the plan, 2530 South Broadway, is incorrect. Assessor's records show the address as 2525 Broadway. A Monument Road address could also be used.
- The signage as shown appears to meet City Sign Code. In this location, however, a monument sign (similar to the Patterson Road location) would be more aesthetic and should still function as well.
- The drainage retention area is shown encroaching on the future carwash building. Is the retention area temporary? Have runoff calculations been done to ensure that the detention area is properly sized?
- Excellent landscape plan!

# PROJECT NARRATIVE ZONE OF ANNEX TO C-1 FOR DIAMOND SHAMROCK ANNEXATION

The Diamond Shamrock Annexation consists of 6.73 acres located on the north and south sides of S.H. 340 (Broadway) east of the intersection with Monument Road and Dike Road. Existing land uses include the new Diamond Shamrock Facility, a small ministorage building, a service station and 5 residential units. Anticipated future land uses are business/commercial uses catering to the traffic on Hwy 340 and Monument Road. County zoning of the annexed area was "C" Commercial. Existing city zoning adjacent to the annexed area is C-1.