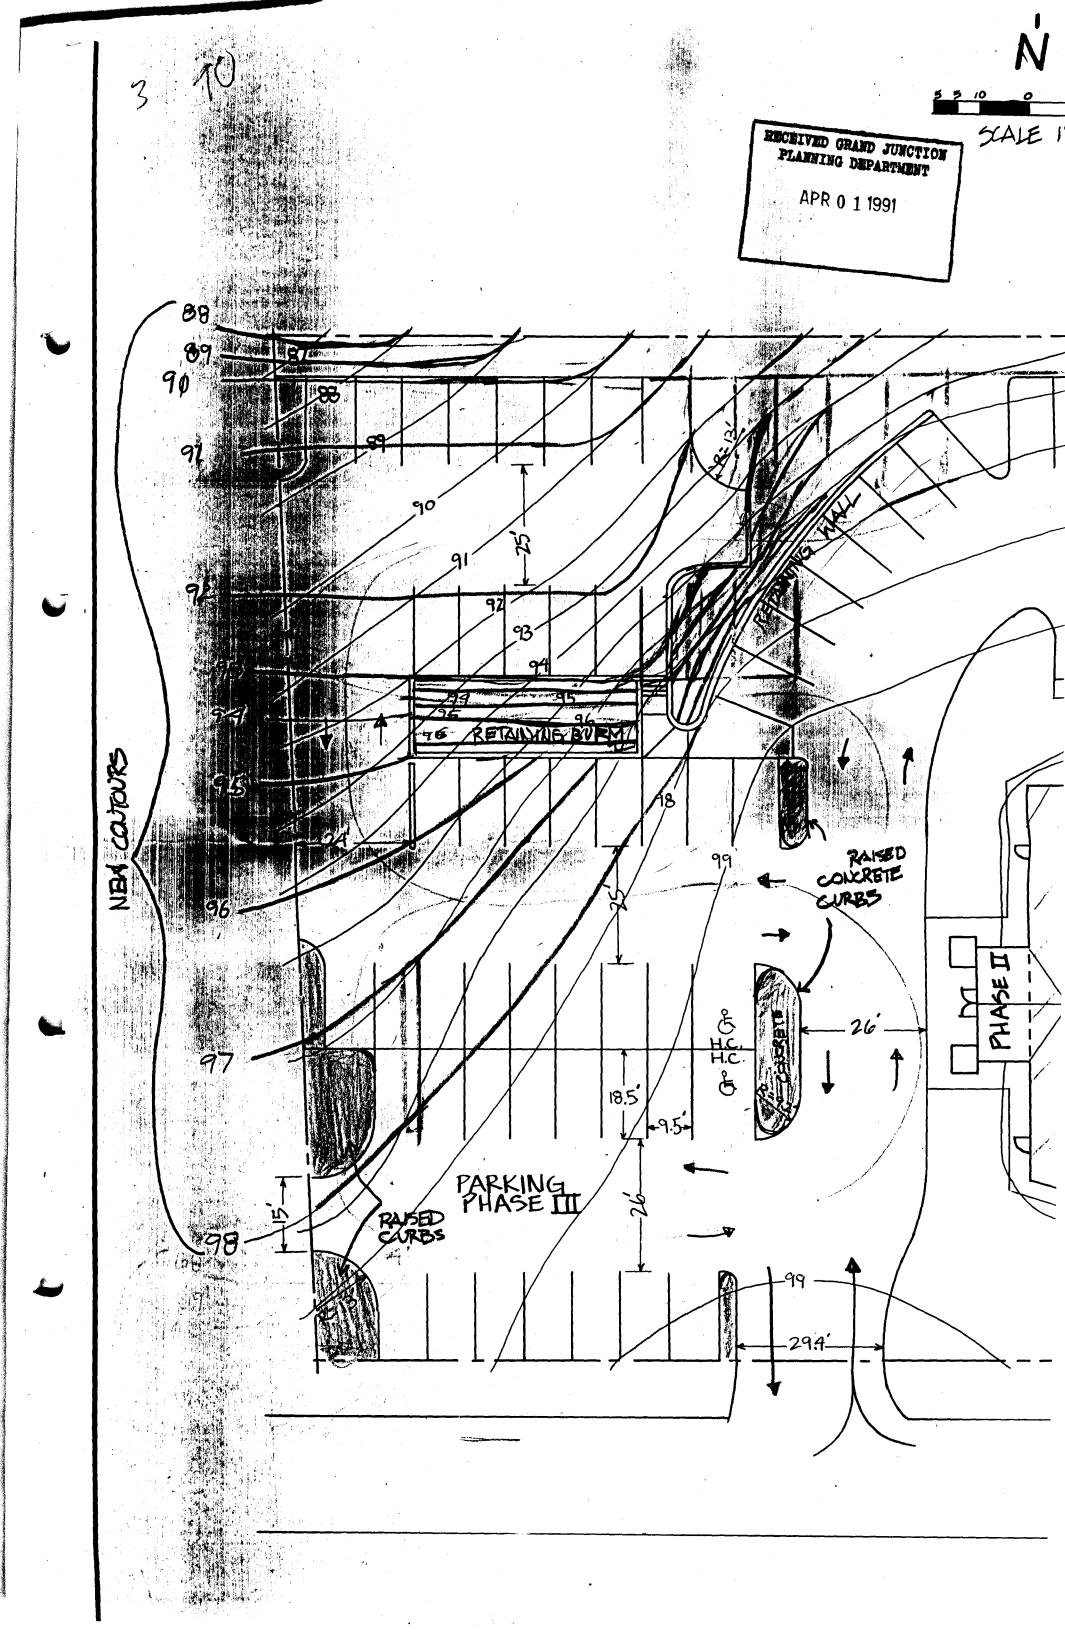

tion. We have, since the order was issued, developed a revised landscape and parking plan which the City has approved. We have contracted with a landscape construction firm to install the sprinkling system and are working with another construction firm to have the parking lot revised to grade. Through the winter it has not been possible to actually plant trees and shrubs, but that will be done as soon as the sprinkling system is in and there is irrigation water in the ditch.

We thank you for your patience.

Respectfully

The Parish Council of

St. Nicholas Greek Orthodox Church

by: Chris Jouflas, President.

6 miles

20/28/95



Arcieri & Associates
Landscape Architects

1925 North First Street
Grand Junction, Colorado 81505
(303) 843-4148

Landscape Design for:

ST NICHOLAS CHURCH