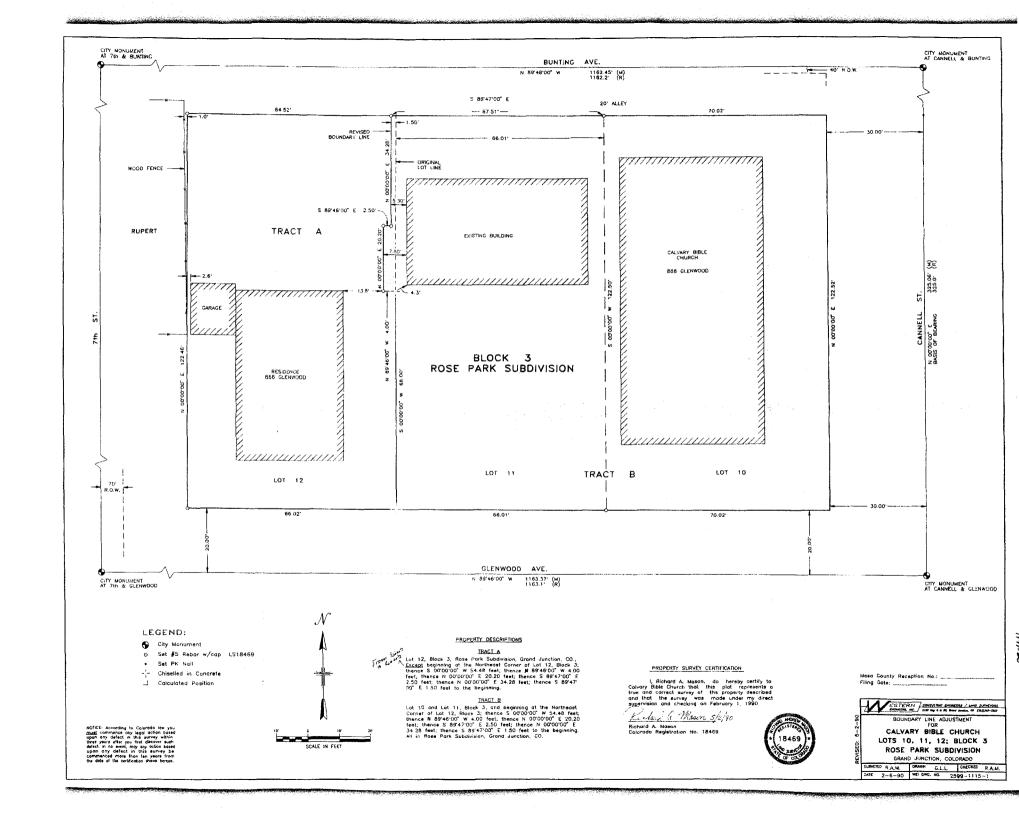

Calvary Bible Church Jim Metzinera Colorado Corporation Name of Property Owner Name of Representative Donald K. Burr Pres. Name of Property Co-Owner 888 Glenwood Avenue 888 Glenwood Avenue Mailing Address Mailing Address 81 501 Grand Junction, Co. 81 501 Grand Junction, Co., State City State Zip City 242-9121 434-0421 242-9121 Telephone, work & home Telephone, work & home COMMON LOCATION AND ADDRESS OF PROPERTY(S):866 and 888 Glenwood Avenue Grand Junction, Co. 81501

TAX SCHEDULE Lots 10 & 11- 2945-114-17-952 NUMBERS: Lot 12

It is the petitioner's responsibility to present this form to the review agencies for sign-off. Petitioner(s) must sign the back of this form.

| I certify that, to my knowledge, this application is complete and true in its entirety and further understand that any material |
|---------------------------------------------------------------------------------------------------------------------------------|
| errors or omissions will result in voiding any approval(s).                                                                     |
| Signature of Property Owner, Date Signature of Representative Date                                                              |
| Signature of Property Owner, Date Signature of Representative Date                                                              |
| Date                                                                                                                            |
|                                                                                                                                 |
| REVIEW AGENCY COMMENTS                                                                                                          |
| (6) COUNTY SURVEYOR - Date: 3/1/91 Comments: Survey and                                                                         |
| deeds have been Compared and are approved as read.                                                                              |
|                                                                                                                                 |
| By: Fred Weber:                                                                                                                 |
| (7) CITY ENGINEER - Date: 3-18-91 Comments:                                                                                     |
| Lavant on plat should show an oral                                                                                              |
| What is dushed line between los 10 811?                                                                                         |
| Is this new or existing lot line? By: J. Din Henton                                                                             |
| (8) FIRE DEPARTMENT - Date: 3-14-91 Comments Na problems                                                                        |
| with this lot line adjustment.                                                                                                  |
| with for one chyosphesio:                                                                                                       |
| By: Dennat.                                                                                                                     |
| (9) LIEN HOLDER - Name:                                                                                                         |
| Address 1981 BLAKE STREET                                                                                                       |
| CityStateCOZip80202                                                                                                             |
| Signature Date August 13, 1990                                                                                                  |

My commission expires

Jonald K. Burr

11-22-93

Witness my hand and official seal

| eption Noo                                               |                                                    |                        |                                | er.                                                                         |                                       |
|----------------------------------------------------------|----------------------------------------------------|------------------------|--------------------------------|-----------------------------------------------------------------------------|---------------------------------------|
|                                                          | WARRANTY DI<br>ible Church<br>o <b>D</b> orporatio | EED<br>of Grand        | Junction,                      | BOOK 1778 PAGE<br>1536547 08:52 AP<br>E.Sawyer, CLK&REC Mesa                | 03/01/9                               |
| whose address is 888                                     | Glenwood ave                                       | ? •                    |                                |                                                                             |                                       |
|                                                          | County of Mesa                                     |                        | , State of                     |                                                                             |                                       |
|                                                          |                                                    | do , for the o         | ·                              |                                                                             |                                       |
|                                                          |                                                    |                        | d, hereby sell(s)              |                                                                             |                                       |
| and convey(s) to Calve                                   |                                                    | ırch, a Co             | ·                              | poration                                                                    |                                       |
| County                                                   | of Mesa                                            |                        | , and State of                 | Colorado                                                                    |                                       |
| the following real property                              | in the                                             | County of              | Mesa                           | , and State of                                                              |                                       |
| Colorado, to wit:                                        | Prope                                              | erty Descr<br>TRACT E  |                                |                                                                             |                                       |
| Lot 10 and Lot<br>4.00 feet of Lo<br>Junction, Color     | t 12, Block                                        | , and the<br>3, all in | north 54.48<br>Rose Park       | B feet of the east<br>Subdivision, Grand                                    |                                       |
|                                                          |                                                    |                        | entalivision regula            | onformance with adopted ations of City of Grand Mesa County, Colorado. 3/90 |                                       |
| also known by street and                                 | number as 888                                      | Glenwood               | ave.                           |                                                                             |                                       |
| with all its appurtenances                               | and warrant(s) the tit                             | tle to the same, s     | subject to                     |                                                                             |                                       |
|                                                          |                                                    |                        |                                |                                                                             |                                       |
|                                                          |                                                    |                        |                                |                                                                             |                                       |
| Signed this 28th                                         | day of Febru                                       | ary , l                | 90.<br>Jonald                  | FBun                                                                        | operty Transfer                       |
| STA                                                      | TE OF COLORADO,                                    |                        |                                |                                                                             | J Frop                                |
| Cour                                                     | ity of Mesa                                        | ss.                    |                                |                                                                             |                                       |
| The foregoing instrument by Donald My commission expires | 11-22-93                                           |                        | 2. 8 day of ess my hand and of | February, 1990,  fficial seal.  Notary Public                               | Recorder's Note: No Document Received |