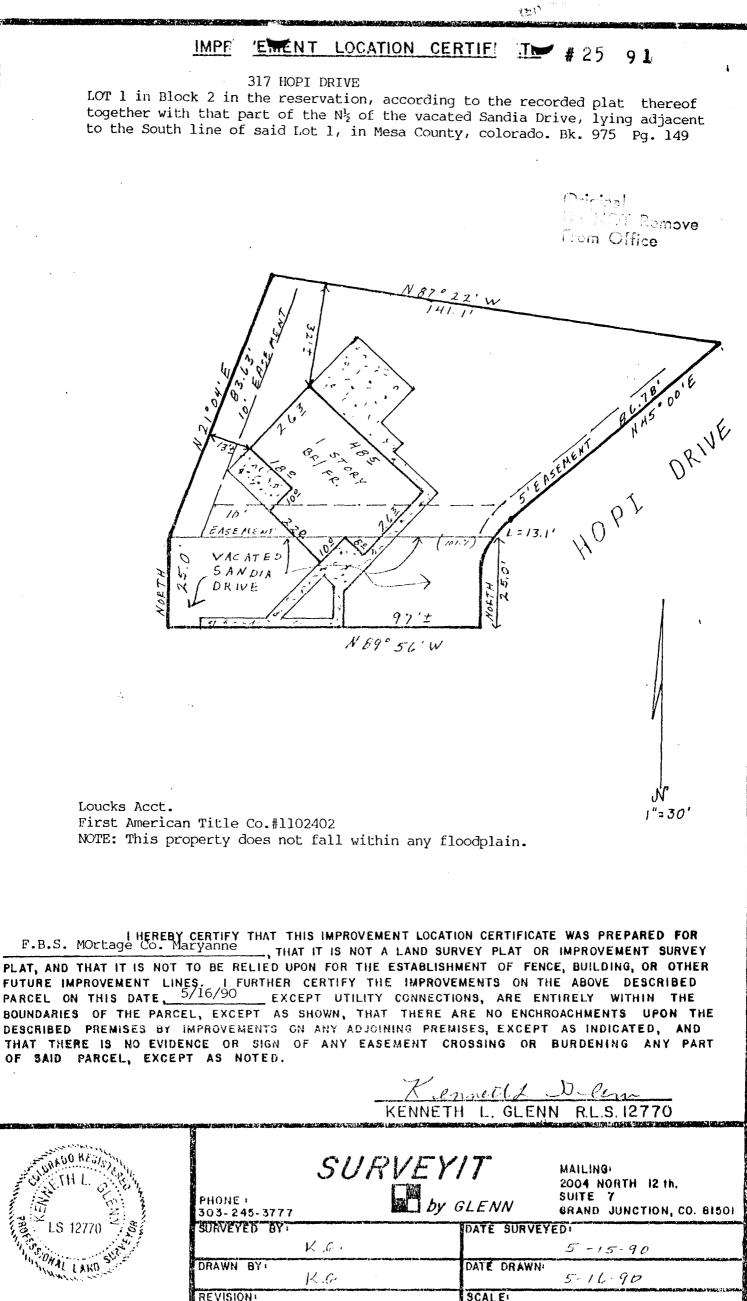

Re: Request for vacation of easement

Gentlemen:

FBS Mortgage proposes the vacation of the 10 foot utility and irrigation easement affecting property located at 317 Hopi Drive, Grand Junction, Colorado 81503. See attached copy of title commitment for legal description of property; item 9 of Schedule B Section 2 describes the subject easement.

Special conditions of the proposal are that FBS Mortgage is adversly affected by the existence of the easement in that the loan we granted to the owner of the property on April 27, 1990 is rendered unsaleable due to the easement. The house located on the property encroaches on the easement (see copy of improvement location certificate attached). FBS Mortgage was unaware of the encroachment at the time the loan was closed.