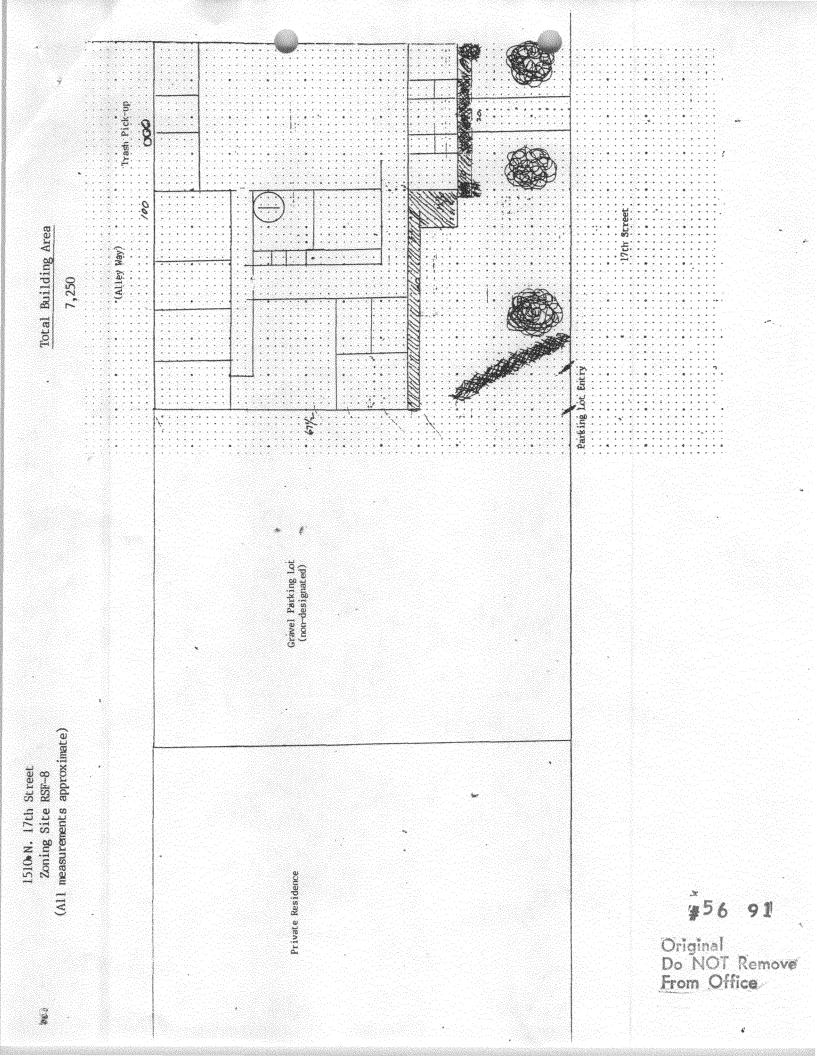

243-3321 Business Phone #

(303) 243-9318 Business Phone #

(303) 243-9318 Business Phone #

Note: Legal property owner is owner of record on date of submittal.

From Other

1510 N. 17th Street Zoning Site RSF-8

### IMPACT STATEMENT

Head Start is applying for a conditional use permit to operate a pre-school at 1510 N. 17th Street.

See attachment for title/title commitment.

Legal description of property at 1510 N. 17th:

- A. A portion of lots 1 through 5, Block 3, Elmwood Subdivision.
- B. Zoning site RSF-8

٦

Names and addresses of adjacent property owners within 200 feet. (See Attachment).

#### PLAN OF OPERATION

To use the annex building that is unattached to the former Grand Junction Baptist Church, located at the North side of the sanctuary.

This center site will provide office space for the Head Start Office staff. Two rooms will be used for classrooms.

The bus will also be used to transport children on field trips and to the Rocket Park for outside play, thus keeping the noise levels down.

The parking lot at the North side of the building will provide ample parking for staff, parents or any visitors who might visit the classrooms and offices. Head Start will provide adult and children insurance to ensure the protection of those on the building premises. We will also carry insurance to cover content of the building. We will comply with all health and safety code requirements.

#### Zoning for 1510 N. 17th and Adjacent Property Church - RS F-8 Residential - RSF-8 PROPERTY OWNERS:

2945-123-24-003 Keller, Randel P. 1657 Elm Avenue Grand Junction, CO 81501

2945-123-09-035 Gockrum, Geary W. & Jennie L. 1530 N. 18th Street Grand Junction, CO 81501