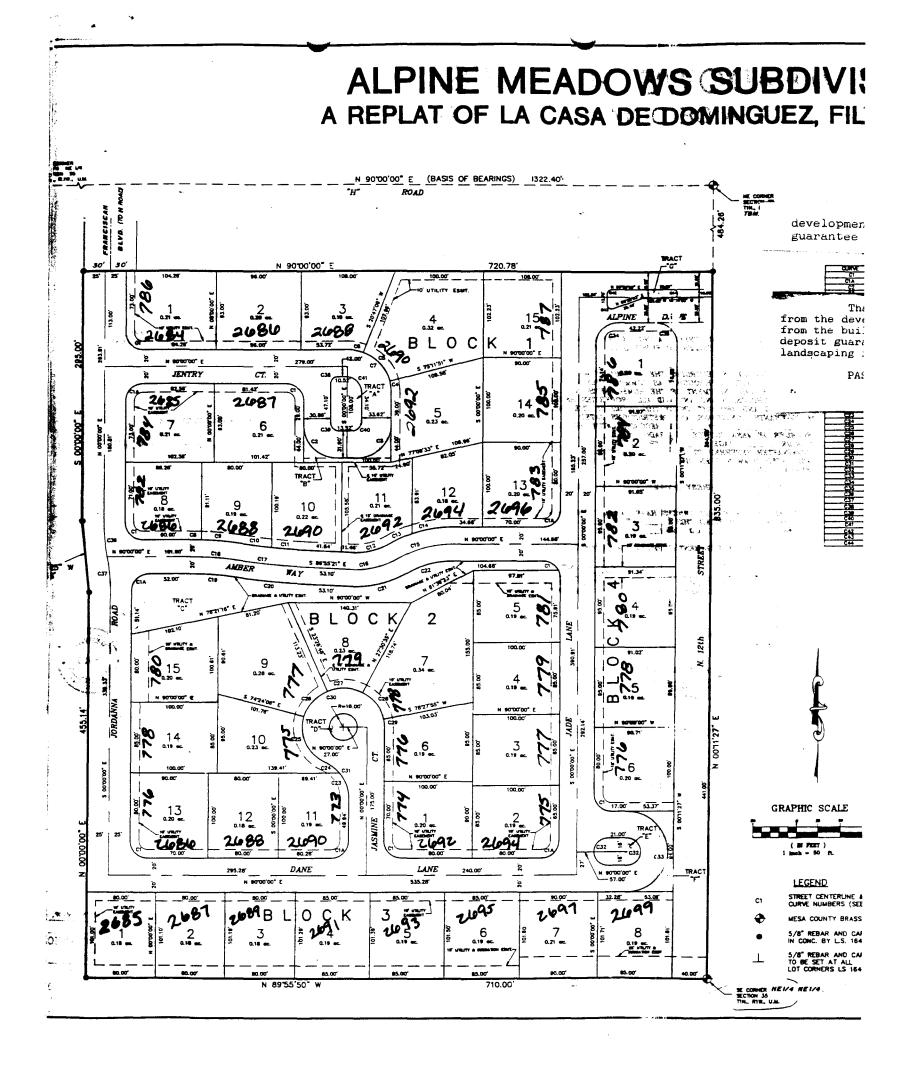

## ALPINE MEADOWS ANNEXATION

All of Alpine Meadows Subdivision as recorded in Book 1847 Page 355 including adjoining R.O.W. for 27 road lying west of the east section line of section 35 T1N R1W and

All of La Casa de Dominguez subdivision filing #3 as recorded in book 13 page 393.

## **PROJECT NARRATIVE- ALPINE MEADOWS** ZONE OF ANNEXATION

This annexation consists of Alpine Meadows Subdivision and Filing # 3 of La Casa de Domiquez Subdivision. Both of these developments are residential and were zoned PR (planned residential) in the county with a maximum density of 4.2 units per acre.

The proposed city zoning is also PR with a maximum density of 4.2 units per acre with the plan to be as per the previous county approvals including all requirements for public improvements. All improvements have been completed and accepted by the county.