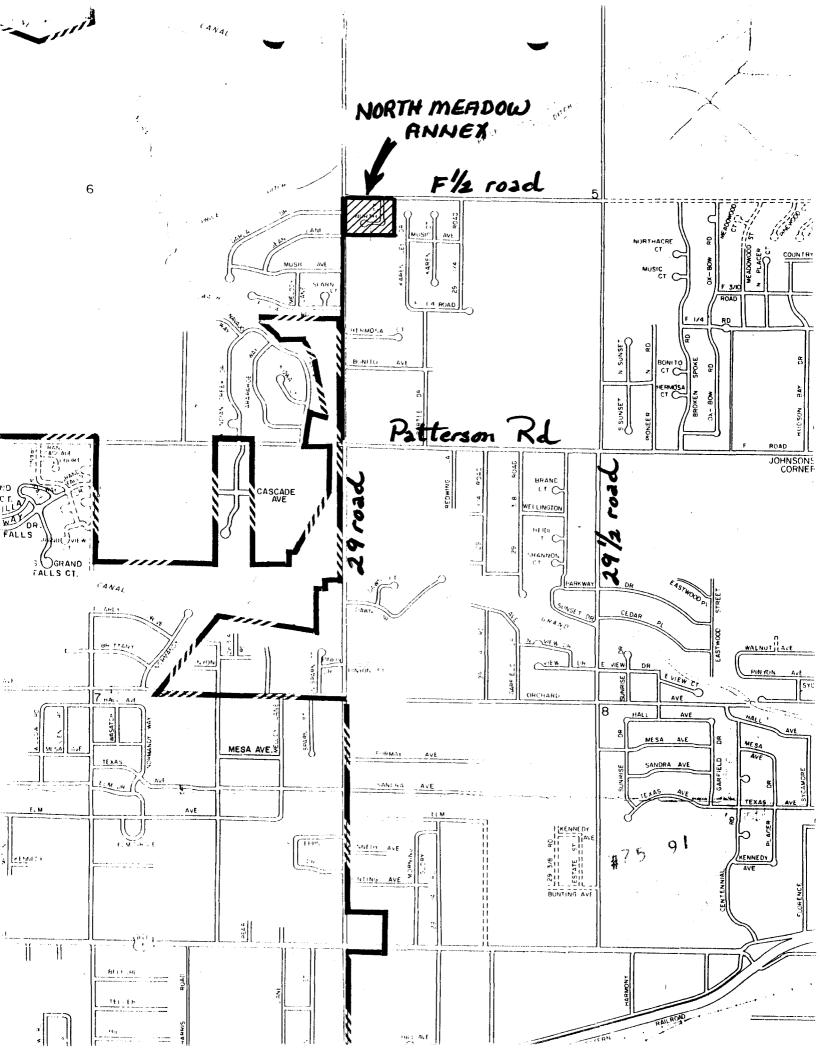

#### NORTH MEADOW ANNEX

Beginning at the SE Corner Section 6 TIS RIE, thence North to the NW Corner SW 1/4 Section 5 TIS RIE, thence East to the East Line extended of North Meadow Subdivision, thence South to the SE Corner said subdivision, thence west to southwesterly corner Lot 9 North Meadows Subdivision, thence North to a point 30 R. South of the North line of the SW 1/4 Section 5 TIS RIE, thence West to a point 1 R. East of the West line said section 5, thence South to the South line said section 5, thence West to the point of beginning.

Gentlemen:

Re: Annexation - North Meadows

Enclosed herewith is certified copy of Ordinance No. 2564 and map for Annexation which annexes approximately 4.3 acres located southeast of 29 Road and F-1/2 Road.