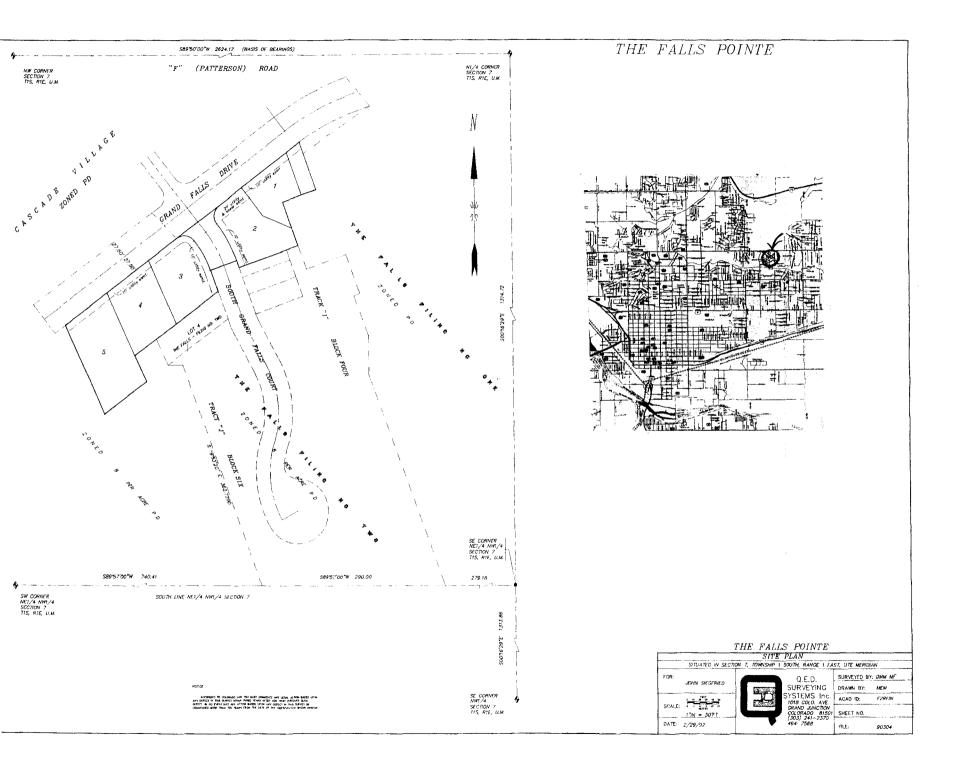

#### B--Impact Statement/ Project Narrative

This replat creates larger lots and reduces density from the original Falls Filing #2. Original lot size was from 2240 sq. ft. to 3840 sq. ft. with attached townhomes of unspecified height. Minimum lot size for Falls Pointe will be 5000 sq. ft. up to 10,000 sq. ft. plus. While lots will have zero set backs in some dimensions and two or three units and/or their garages may have common walls, the basic concept is one of detached housing rather than attached.

Total density on the entire Falls Pointe project will reduce density from 19 units to 12 units or 63% of original.

Units to the west of the axis of South Grand Falls Court will be limited to one story in height (with basements) to respect views from existing one story units.