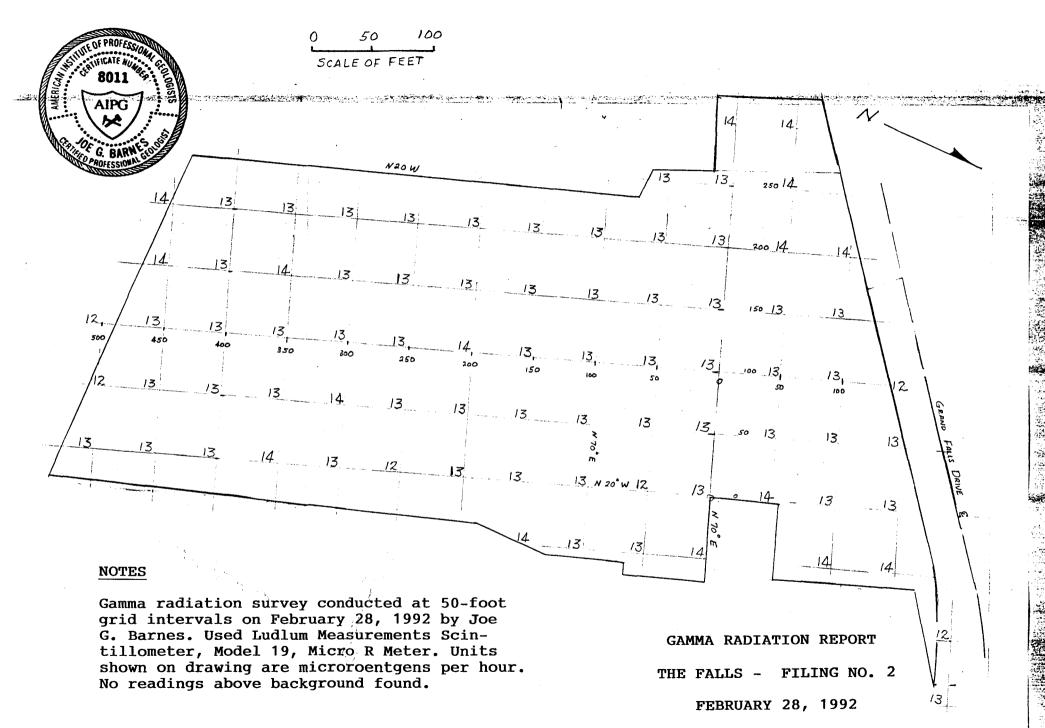

in to moderately thick mantle of gravelly clay loam, Fruita soil material, overlying the Mancos shale.

Some areas of this land type that have a mantle of soil material could be used for irrigated pasture. Most of the acreage, however, is steep and consists of raw shale. This land type is periodically grazed by sheep, normally late in the fall. The sparse cover consisting of saltsage, saltbush, some shadscale and ryegrass, and other plants provides browse of low value.

Soil limitations are classified as severe for local roads and streets (slopes), shallow excavations (slopes, depth to shale), dwellings (slopes, depth to shale), and sewage lagoons (slopes over 15%). the property is highly variable regarding its limitations for septic tank filter fields and requires on-site investigation.



Barnes Geologic Consulting, Inc. Prepared by Joe G. Barnes

#### **REVIEW COMMENTS**

(Page 1 of 7)

FILE NO. #11-92

TITLE HEADING: Falls Pointe Subdivision

**ACTIVITY:** An Outline Development Plan and Final Plat for 5 lots in Falls Pointe Subdivision, a planned residential zone, to reduce the density from 19 units to 12 units.

PETITIONER: John Siegfried

**REPRESENTATIVE:** 

**LOCATION:** SE corner of 28 1/4 and Patterson Roads

PHASE: ODP & Final

**ACRES:** 

**PETITIONER'S ADDRESS:** 

Box 9088

Grand Junction, Colorado 81502

STAFF REPRESENTATIVE: Kathy Portner

NOTE: WRITTEN RESPONSE BY THE PETITIONER TO THE REVIEW COMMENTS IS REQUIRED ON OR BEFORE 5:00 P.M., APRIL 2, 1992.

| CITY UTILITIES | ENGINEER |
|----------------|----------|
| Rill Changy    | 244-1590 |

03/16/92

##