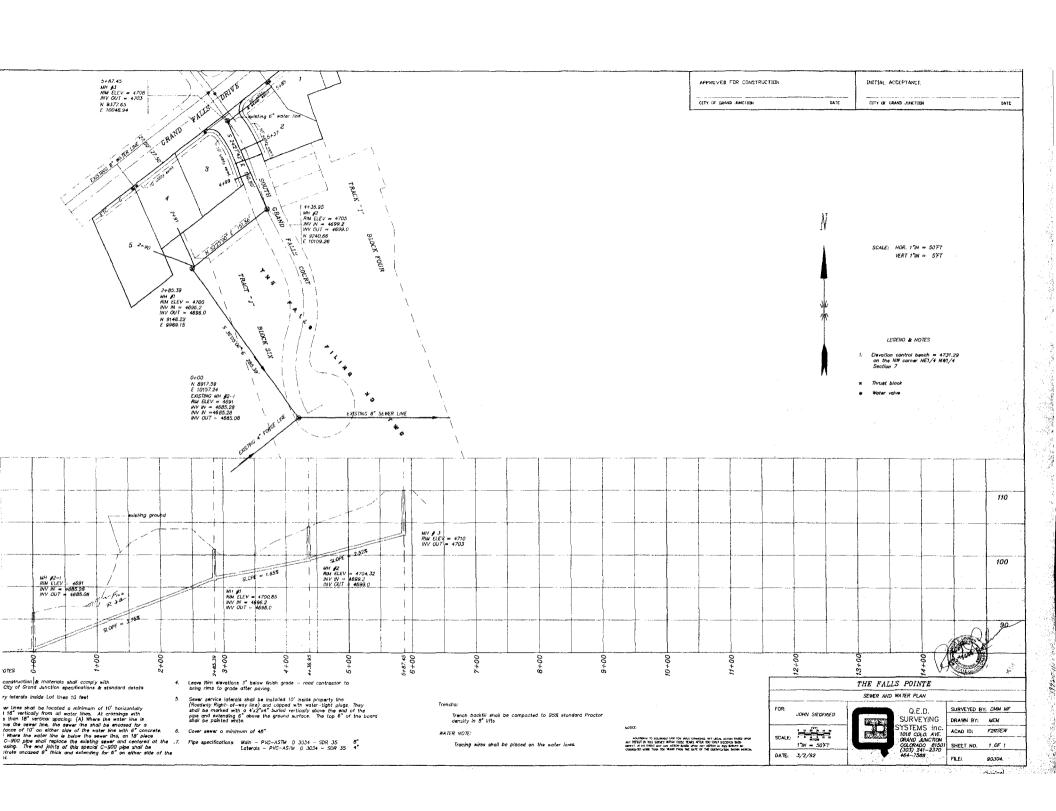

#### O--Development Schedule

The sewer line will be constructed within one year. This is the only necessary utility, as water lines for lots 1-5 will come off of Grand Falls Drive.

Landscaping: none will be required from the developer as these lots are more typically single family than townhomes.