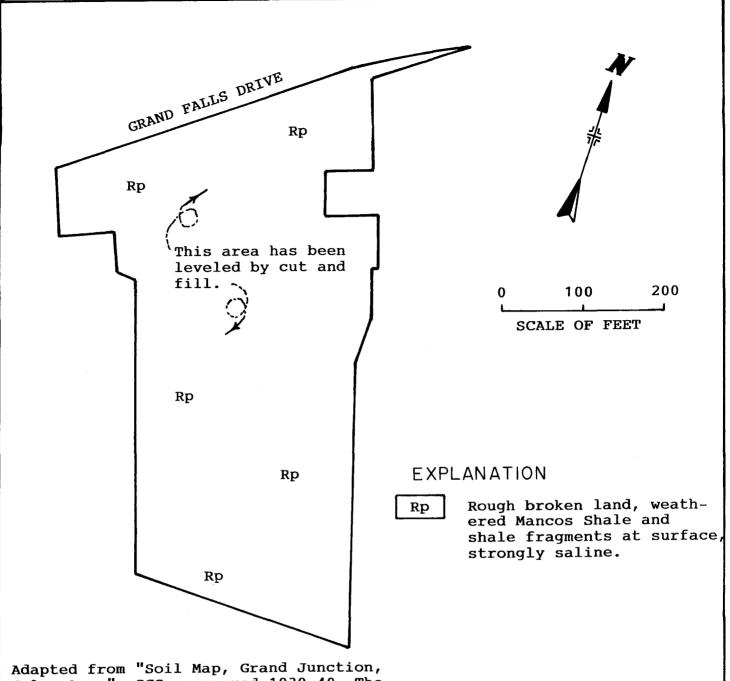

ma radiation survey conducted along a 50-foot grid spacing on February 28, 1992.
- 8. Commercial mineral resources of metallic or non-metallic nature are not found in the immediate area. A small possibility for production of oil and/or natural gas from underlying formations exists.
- 9. The area has a low probability of destructive seismic events.

A number of geologic hazards have been identified at this subdivision but each can be mitigated by proper engineering design prior to construction. The geotechnical data necessary to allow adequate design can be obtained by appropriate techniques such as drilling, sampling, and laboratory testing of the various foundation materials.

Prepared by:

BARNES GEOLOGIC CONSULTING, INC.

Ju B. Barnes

Joe G. Barnes, President

Engineering Geologist





Adapted from "Soil Map, Grand Junction, Colo. Area", SCS, surveyed 1939-40. The middle and northern portions of this parcel have been leveled since the SCS mapping by cut and fill with heavy construction equipment.

SOILS MAP
THE FALLS-FILING NO. 2

March, 1992
Barnes Geologic Consulting, Inc.
Drawn by JGB

# SOIL CONSERVATION SERVICE SOIL DATA SHEET

ROUGH BROKEN LAND, CHIPETA AND PERSAYO SOIL MATERIALS, Class VIIIs (Rp)

This land type consists mainly of bare Mancos shale. The rather steep areas northeast of Grand Junction consist mainly of bare Chipeta soil-forming material, whereas those north of Mack have a thin to moderately thick mantle of gravelly clay loam, Fruita soil material, overlying the Mancos shale.

Some areas of this land type that have a mantle of soil material could b