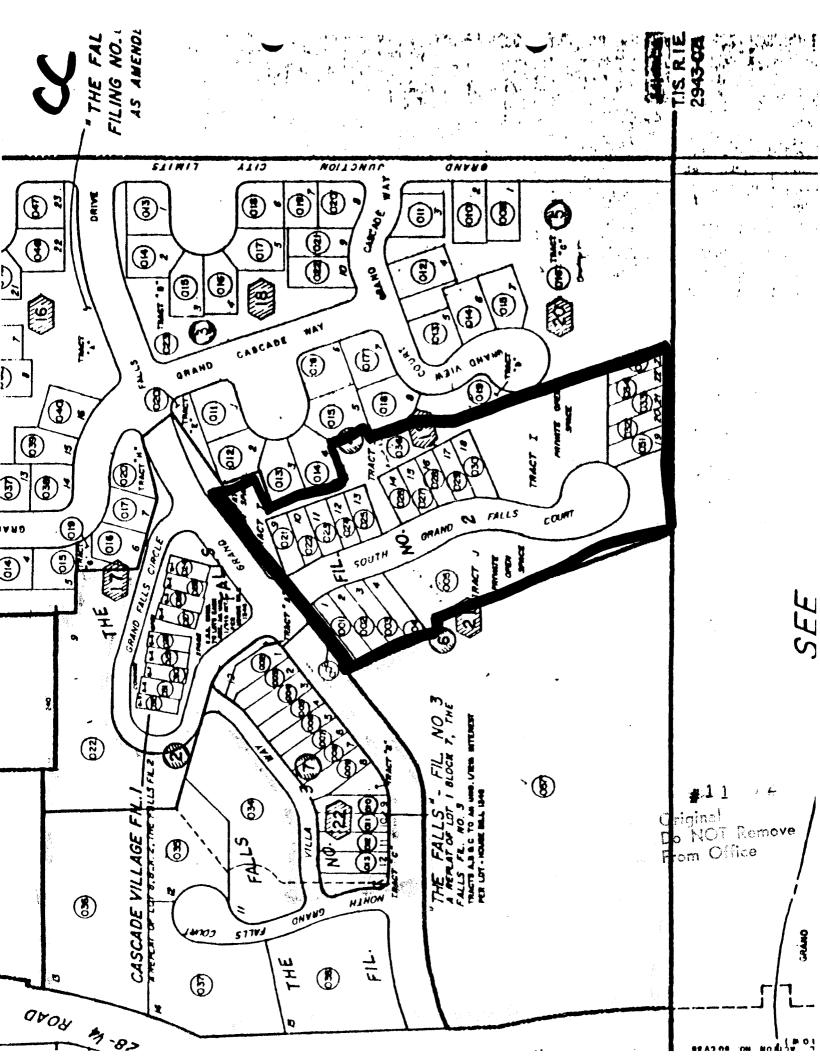

#### B--Impact Statement/ Project Narrative

This replat creates larger lots and reduces density from the original Falls Filing #2. Original lot size was from 2240 sq. ft. to 3840 sq. ft. with attached townhomes of unspecified height. Minimum lot size for Falls Pointe will be 5000 sq. ft. up to 10,000 sq. ft. plus. While lots will have zero set backs in some dimensions and two or three units and/or their garages may have common walls, the basic concept is one of detached housing rather than attached.

Total density on the entire Falls Pointe project will reduce density from 19 units to 12 units or 63% of original.

Units to the west of the axis of South Grand Falls Court will be limited to one story in height (with basements) to respect views from existing one story units.

View impacts and traffic impacts will be lessened. The overall look of this area is to be changed to that of a mediterranean hill village with the interplay of light and foreground rather than the flat rows of townhomes currently platted.