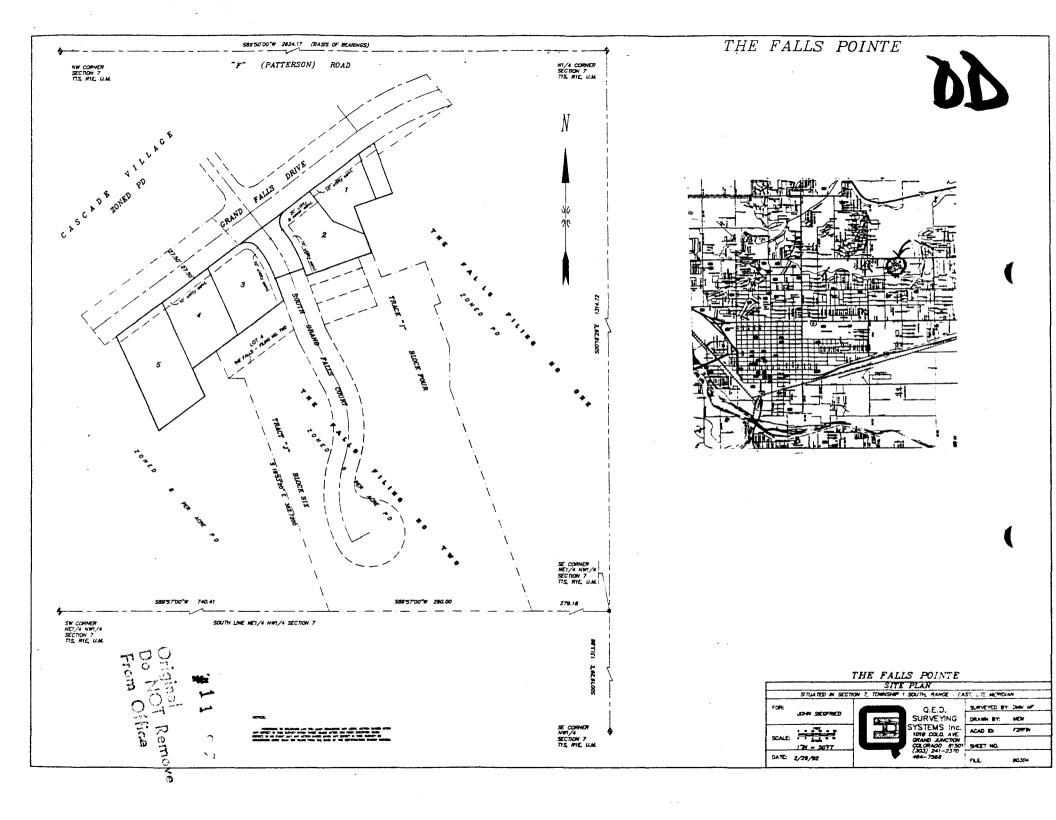

#### B--Impact Statement/ Project Narrative

This replat creates larger lots and reduces density from the original Falls Filing #2. Original lot size was from 2240 sq. ft. to 3840 sq. ft. with attached townhomes of unspecified height. Minimum lot size for Falls Pointe will be 5000 sq. ft. up to 10,000 sq. ft. plus. While lots will have zero set backs in some dimensions and two or three units and/or their garages may have common walls, the basic concept is one of detached housing rather than attached.

Total density on the entire Falls Pointe project will reduce density from 19 units to 12 units or 63% of original.

Units to the west of the axis of South Grand Falls Court will be limited to one story in height (with basements) to respect views from existing one story units.

#### O--Development Schedule

The sewer line will be constructed within one year. This is the only necessary utility, as water lines for lots 1-5 will come off of Grand Falls Drive.

Landscaping: none will be required from the developer as these lots are more typically single family than townhomes.