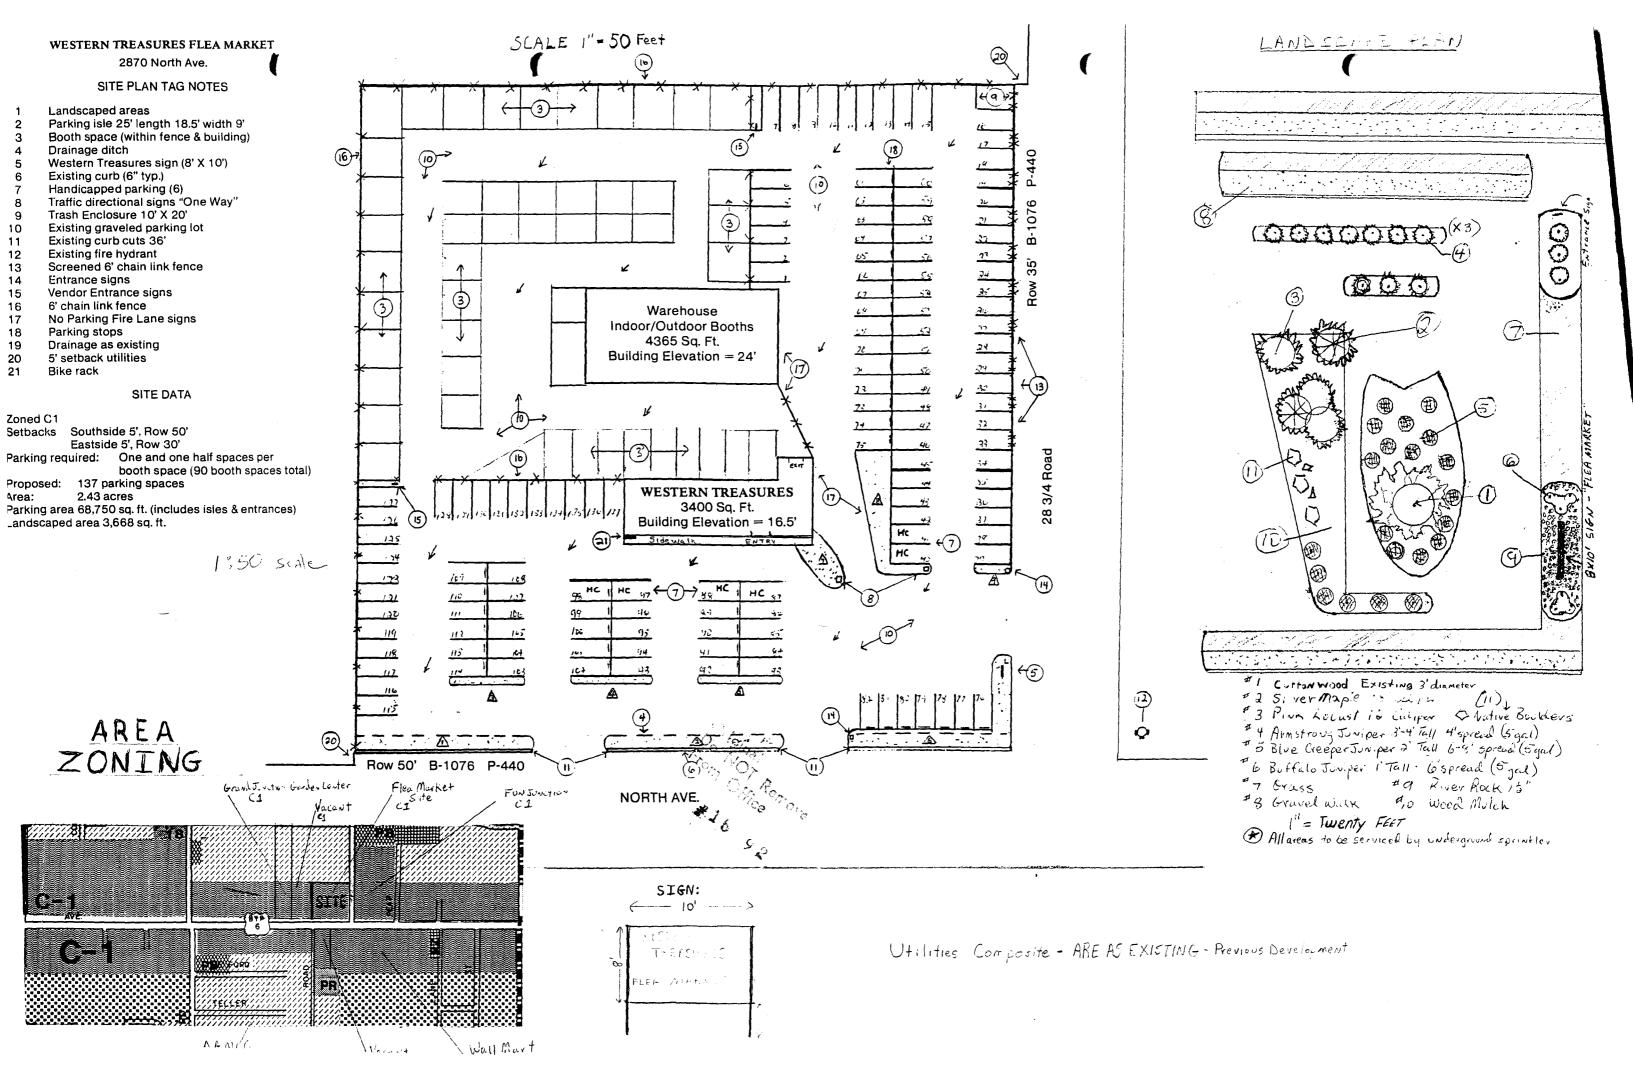

The proposed site for our Flea Market is the northwest corner of North Ave and 28 3/4 Road, exact address being 2870 North Ave, Grand Junction, Colorado 81501.

Proposed development of the property will begin the latter part of March or beginning of April, 1992, depending upon acquisition of the Special Use Permit. Considering that in the past, the site has housed several retail businesses (i.e. lumberyard, used furniture store), development will be minor and will be completed no later than May 15, 1992. At present, development plans consist of landscaping, parking lot improvement, painting, designating booth areas, and minor building maintenance.

The required zoning for a Flea Market is C-2 or I-1. Understanding riginal that this site is zoned C-1, we have applied for this Special Use Permita Figure The following standards will be met and should pose no problem upon your consideration to grant us this permit.

#### A) Booths and/or stalls:

Vendor sites will be installed within the buildings located on the site plan and/or behind the fence which meets all requirements of set-back areas. (See site plan.)

B) Off street parking:
Sufficient parking is provided within the parking lot located

at our site. Upon review of the site plan, you will notice that one and one half parking spaces are provided for each of the proposed 90 vendor stalls. Traffic control on site will also be undertaken during anticipated peak periods. Also, all parking surfaces as well as areas needed for outdoor booth spaces have previously had the benefit of either cement or gravel applications, thus cutting down on any possibility of dust problems. Lighting, though not needed, as we will be open only during daylight hours, is provided by existing flood lights on buildings.

### C) Sanitary facilities:

Restrooms are already installed within the main building, providing seperate private use to both male and female patrons. (Fruit Valley Sewer District)

### D) Storage:

Permanent vendors will have access to temporary storage if needed inside our warehouse or main showroom. No items will be permitted to be left at any outdoor stalls. Screened areas will not be necessary due to the availability of ample on site warehouse space.

Another factor that should be taken into consideration is the traffic which will be generated. This site, which is bordered by both North Ave and 28 3/4 Road, has excellent access. When traveling eastbound on North Ave, it is possible to access the proposed site through an existing median cut to 28 3/4 Road. Traveling westbound on North Ave, access is available by 28 3/4 Road and two curb cuts on North Ave itself. In conjunction with the excellent access, the business would only operate during daylight hours on weekends when the normal peak traffic periods would not be encountered.

# COMMUNITY DEVELOPMENT DEPARTMENT 04/02/92 Dave Thornton 244-1447

- 1. Parking appears to be adequate based on one and one-half spaces per booth/stall. Approximately 90 booths requires 135 parking spaces. 137 spaces are proposed.
- 2. 2,569 s.f. of landscaping is required. Our calculations show that what is proposed is approximately 2,570 s.f. Landscaping is adequate.
- 3. Traffic is a major concern on to North Avenue and on to 28 3/4 Road. A State access permit will be required for North Avenue. Petitioner will need to work with the City traffic engineer concerning traffic issues.
- 4. All review agency summary sheet comments must be satisfactorily resolved prior to issues of a Special Use permit.
- 5. All parking surfaces must be a dust free surface. All parking stalls must be striped or delineated in some fashion.