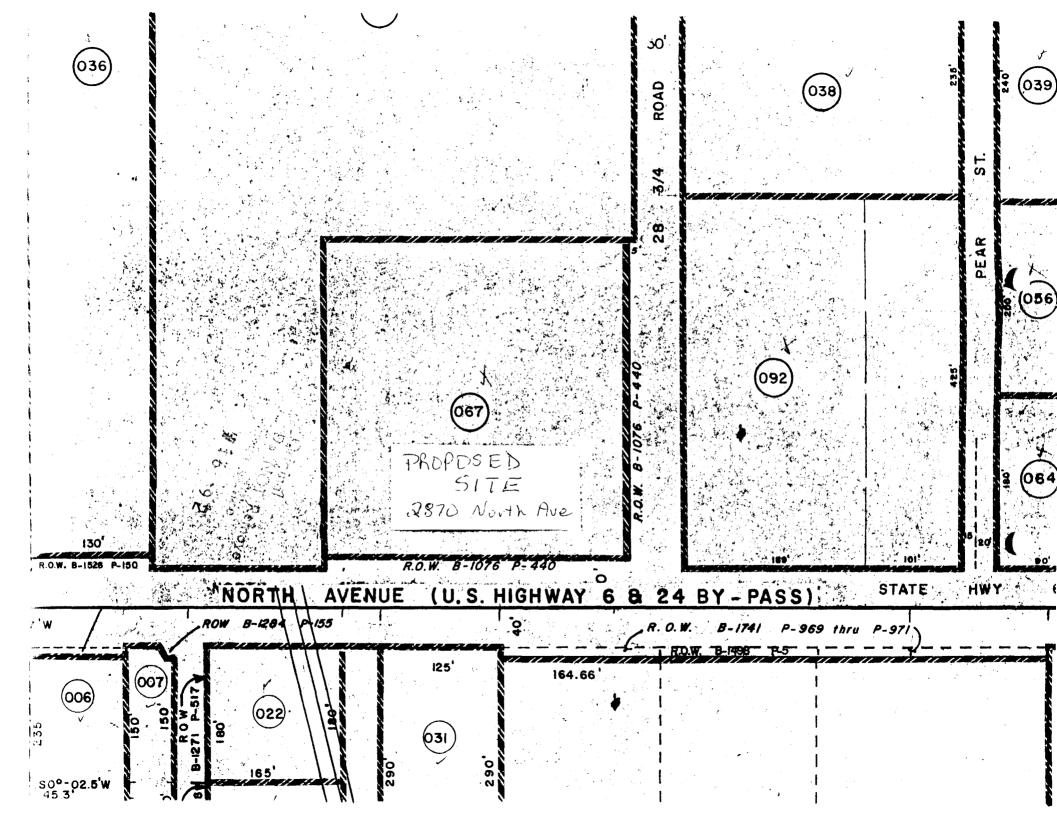

The proposed site for our Flea Market is the northwest corner of North Ave and 28 3/4 Road, exact address being 2870 North Ave, Grand Junction, Colorado 81501.

Proposed development of the property will begin the latter part of March or beginning of April, 1992, depending upon acquisition of the Special Use Permit. Considering that in the past, the site has housed several retail businesses (i.e. lumberyard, used furniture store), development will be minor and will be completed no later than May 15, 1992. At present, development plans consist of landscaping, parking lot improvement, painting, designating booth areas, and minor building maintenance.

2943-074-00-018 Arcadia Investment P.O. Box 209 Colorado Spgs, CO 80901

2943-074-00-092 George R. Guyton 506 28 3/4 Road Grand Junction, CO 81501

2943-181-00-081 Twila B. Rutter

Howard, CO 81233

2943-074-00-036 Kenneth D. Pigford E.J. 2862 North Ave Grand Junction, CO 81501

2943-074-038 G. Robert Guyton Maebeth 506 28 3/4 Road Grand Junction, CO 81501

2943-181-00-031 Twila B. Rutter

Howard, CO 81233