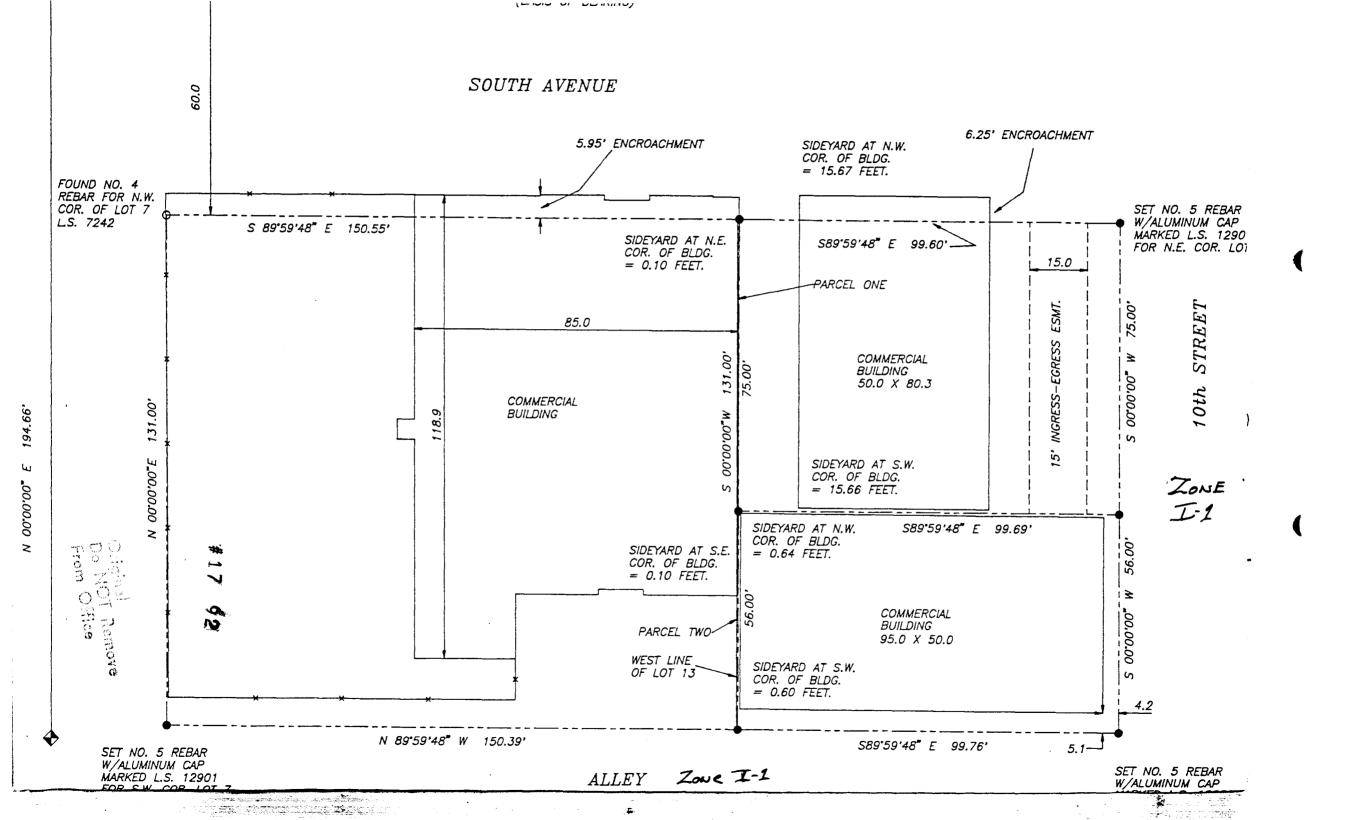

#### **IMPACT STATEMENT**

The purpose of this right-of-way vacation is to obtain a right-of-way for seven feet into South Avenue on Lots 7-16, Block 157, City of Grand Junction. The buildings that currently encroach upon this right-of-way were built in 1952 and 54 respectively. These buildings have existed on the right-of-way since they were originally built. The buildings, as well as the fence line along this side of the street have been utilized by all the tenants for a number of years.

There will be no impact as a result of granting this right-of-way to the existing buildings. It will not change the street configuration, the current parking or change the use of any of the existing land. The impact on the neighborhood will not change as this property has been recognized under the ownership of the buildings for many years. The request is being made to simply legalize an existing situation that has been there since 1952.

#### **PROPOSAL**

To vacate the south 7 feet of South avenue adjacent to lots 7-16, Block 157, aka 939 and 949 South Avenue because two existing buildings currently encroach into the ROW. The buildings were built in 1952 and 1954 respectively. The buildings, as well as the fence line along this south side of the street have been utilized by all the tenants for a number of years. The impact on the neighborhood will not change as this property has existed in its current state for many years. The request is simply to legalize an existing situation that has been there since the 1950's.