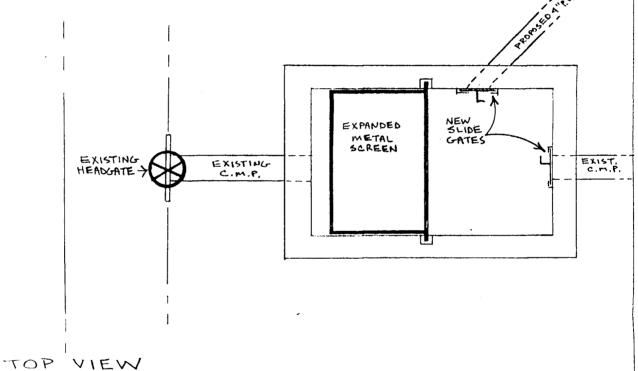

10, 1992

Mr. Paul Calder, Manager Orchard Mesa Irrigation District 668 - 38 Road Palisade, CO 81526

Re: Habitat Subdivision Review Comments

Dear Mr. Calder:

This letter is in response to your review comments on the Resubdivision Application submitted by our group.

In accordance with our telephone conversation, we have developed an irrigation system plan which is attached. We plan to install this system next winter when the water is out of the ditch where we will tie in.

Although the maintenance on this system will be minimal, we plan to set up a cooperative for the future users that will collect a small annual fee to cover the anticipated operating and maintenance costs for the system.

Please let us know if you have any questions or concerns.

Sincerely,

David W. Jensen

DWJ:gb





## Habitat for Humanity International



181-10 B > 4947 Grand Junction, CO 81502•(303) 242-5211 ext HABITAT SUBDIVISION
PROPOSED IRRIGATION BOX
SCALE: I"= Z', NORTH
BY D.JENSEN, 7/9/9Z
REF: G.J. PLANNING DEPT.
FILE #Z9-9Z



BY D. JETISEN, 7/8/92 WORK: 243-4900, HOME: 242-1145 REFERENCE: G.J. PLANNING DEPT. FILE # 29-92

LEGEND

NOTES

5% Cor. Se. T 1 S. R 1 V

## ORCHARD MESA IRRIGATION DISTRICT

## Grand Valley Project

Telephone: (303) 464-7885 P.O. Box 356 — 668 38 Road Palisade, CO 81526-0356

July 30, 1992

Mesa County Planning Division P.O. Box 20,000 Grand Junction, CO 81502-5022

The attached letter dated July 10, 1992 from "Habitat of Mesa County" with attachment should provide an adequate irrigation system for the proposed development. On the condition that the work is comple