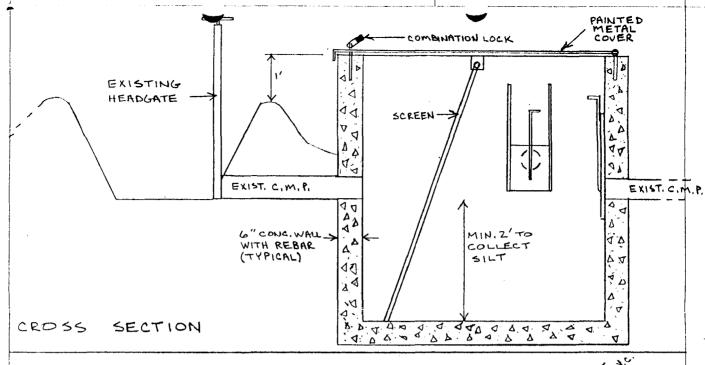

y 10, 1992

Mr. Paul Calder, Manager Orchard Mesa Irrigation District 668 - 38 Road Palisade, CO 81526

Re: Habitat Subdivision Review Comments

Dear Mr. Calder:

This letter is in response to your review comments on the Resubdivision Application submitted by our group.

In accordance with our telephone conversation, we have developed an irrigation system plan which is attached. We plan to install this system next winter when the water is out of the ditch where we will tie in.

Although the maintenance on this system will be minimal, we plan to set up a cooperative for the future users that will collect a small annual fee to cover the anticipated operating and maintenance costs for the system.

Please let us know if you have any questions or concerns.

Sincerely,

David W. Jensen

DWJ:gb





## Habitat for Humanity International



181-10 B > 4947 Grand Junction, CO 81502•(303) 242-5211 ext HABITAT SUBDIVISION
PROPOSED IRRIGATION BOX
SCALE: I"= Z', NORTH
BY D.JENSEN, 7/9/9Z
REF: G.J. PLANNING DEPT.
FILE #Z9-9Z



BY D. JETISEN, 7/8/92 WORK: 243-4900, HOME: 242-1145 REFERENCE: G.J. PLANNING DEPT. FILE # 29-92

LEGEND

NOTES

5% Cor. Se. T 1 S. R 1 V

## ORCHARD MESA IRRIGATION DISTRICT

## Grand Valley Project

Telephone: (303) 464-7885 P.O. Box 356 — 668 38 Road Palisade, CO 81526-0356

July 30, 1992

Mesa County Planning Division P.O. Box 20,000 Grand Junction, CO 81502-5022

The attached letter dated July 10, 1992 from "Habitat of Mesa County" with attachment should provide an adequate irrigation system for the proposed development. On the condition that the work is comp