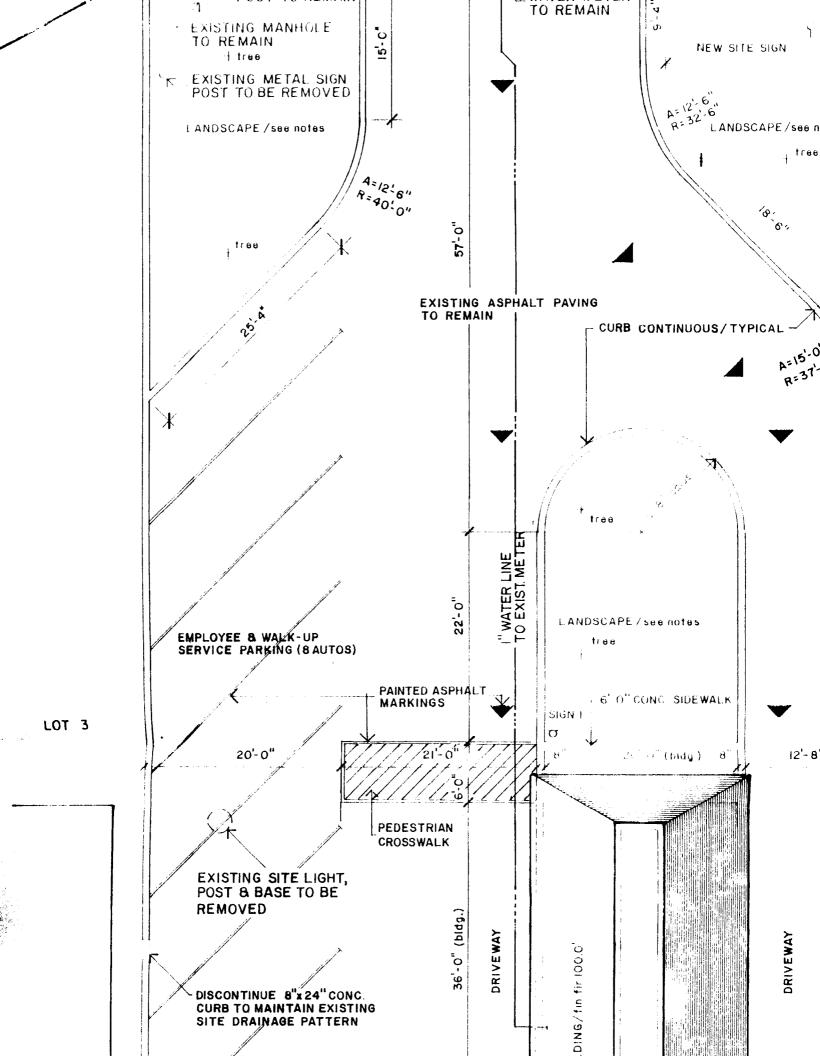

y that 40 % of the <u>required</u> landscape area be 40 % shrub bed. Mr. Mayo feels that the excess landscaping he is providing should not be subject to this requirement.

FISCAL IMPACT: None

#### BACKGROUND/ISSUES/OPTIONS

Normal landscape requirements are that 40 % of a required landscaped area should be shrub bed. Conditional uses may be approved with less of or greater standards than allowed uses in any zone. In the approval for Big Al's the Commission required a greater landscape standard. If developments are expected to comply with the 40 % requirement for all landscaping proposed, there may be an inclination to only propose the minimum required landscape area.

#### **RECOMMENDATIONS:**

Staff recommends that the 40 % shrub requirement be applied to the required landscape area.