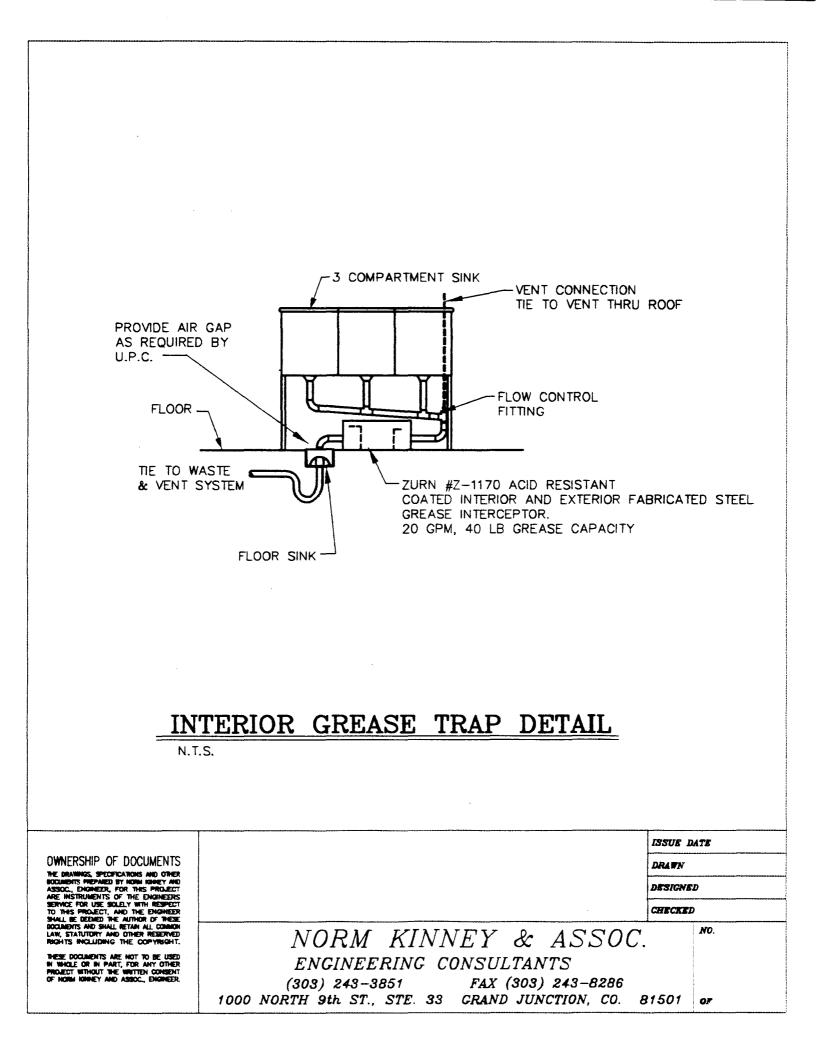

nly that 40 % of the <u>required</u> landscape area be 40 % shrub bed. Mr. Mayo feels that the excess landscaping he is providing should not be subject to this requirement.

FISCAL IMPACT: None

#### BACKGROUND/ISSUES/OPTIONS

Normal landscape requirements are that 40 % of a required landscaped area should be shrub bed. Conditional uses may be approved with less of or greater standards than allowed uses in any zone. In the approval for Big Al's the Commission required a greater landscape standard. If developments are expected to comply with the 40 % requirement for all landscaping proposed, there may be an inclination to only propose the minimum required landscape area.

#### **RECOMMENDATIONS:**

Staff recommends that the 40 % shrub requirement be applied to the required landscape area.