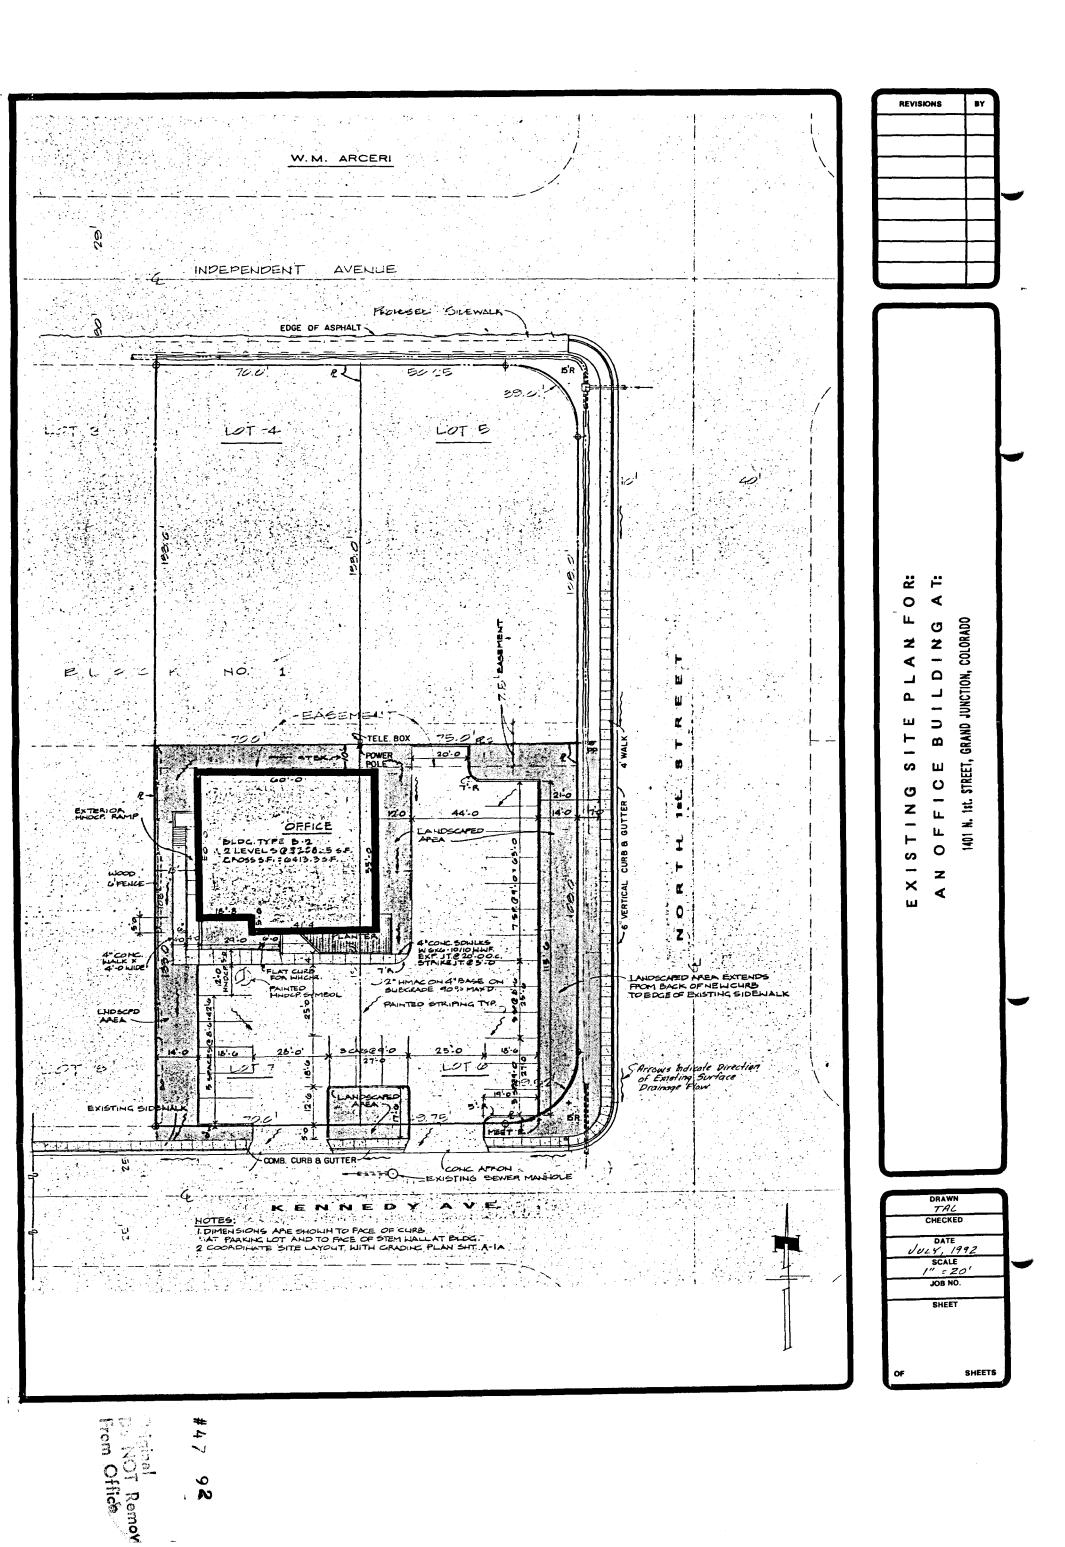

#### Existing Land Use

The site is almost square in shape and is approximately 133 feet long north and south and 145 feet east and west. The entire site has been developed as an office building use. A summary of the various existing land uses follows:

| SITE AREA                | 0.44 AC                  |
|--------------------------|--------------------------|
| BUILDING AREA            | 6413 SF                  |
| LANDSCAPED AREA          | 7310 SF / 38.2% of Total |
| NUMBER OF PARKING SPACES | 22 (21 Reqd.)            |

#### Utility Service

Sanitary Sewer and Domestic Water service is existing to the property. The closest fire hydrant is located 60 feet away at the Northeast corner of North First Street and Kennedy Avenue. A pressurized irrigation watering system is being utilized to water the landscaped areas of the site.

#### Access

Primary access to the site is North First Street which is fully improved four lane roadway. Two existing driveways are located along Kennedy Avenue, a fully improved local street. Since the use is existing, traffic generation over the current levels will not occur as a result in the change in zoning.

#### Site Drainage

The subject site is not adversely affected by any off-site drainage influence. Storm water is carried on the surface to Kennedy Avenue, and westerly to an existing storm sewer located at the westerly intersection of Kennedy Avenue and Franklin Avenue.

The Existing Site Plan achieved several goals during the development of the site:

- 1. Protect the adjoining residential uses from any adverse impacts.
- 2. Maintain visibility of the use from North First Street.
- 3. Maintain ease of accessibility for customers and employees.
- 4. Achieve a desirable surrounding for the employees  $\#_{4,7} = 92$  and projects a positive image to the consumer.

In meeting the goals established above the following key design elements were incorporated within the Existing Site Plan:

- 1. 38.2% of the total site is landscaped open space.
- 2. Adequate parking for employees and customers.

- 3. Utilization of screen fencing on the site for buffering from adjoining residential uses.
- 4. Hours of operation are 8:00 A.M. to 5:30 P.M.
- 5. Low intensity security lighting has been used.
- 6. The existing building setbacks are compatible with those found in the surrounding residential neighborhood.
- 7. The architectural style and character of the structure is compatible with residential uses.