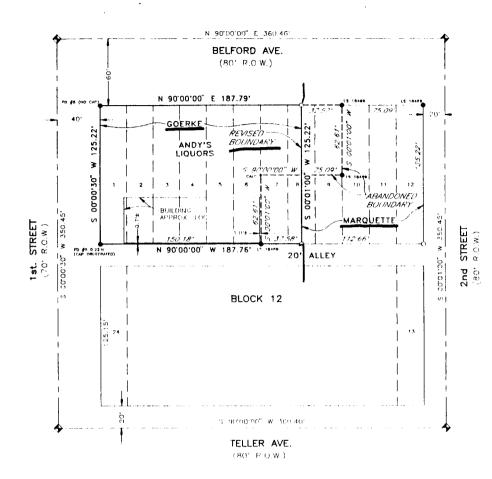

#### PROJECT NARRATIVE

- 1. What? A trade of two small parcels of land within the city limits. These parcels are adjunct to each other and will provide each party with a more usuable larger parcel.
- 2. Where? Block 12 in the City of Grand Junction. Block 12 is surrounded by 1st street on the West, Belford on the North, 2nd street on the East and Teller on the South. The parcels in question are in the North East corner of Block 12.
- 3. When? There is no time table for development. This project is just simply a trade of two same size parcels to provide the ability to expand Andy's Liquor Mart --if needed-at some future date and to provide a square piece of property to Karen Marquette.
- 4. Area? North 1/2 of Block 12, City of Grand Junction.
- 5. Compatibility? The trade meets the needs of the traders, and is compatible with the needs of the neighborhood and the current zoning.
- 6. Services? All needed services are in or available in the alley.
- 7. Special Considerations: None
- 8. Meets: The trade meets the needs of the parties involved and also meets the current zoning needs and requirements of the City of Grand Junction.

448 92

ADJACENT LAND USE AND ZONING---NARRATIVE

THE ADJACENT BLOCKS WEST AND NORTH OF THE SUBJECT PROPERTY ARE CURRENTLY ZONED COMMERCIAL AND IN USE AS COMMERCIAL PROPERTY.

THE LAND TO THE EAST AND SOUTH OF THE SUBJECT PROPERTY IS CURRENTLY ZONED B-3 AND RMF 32.

WITHIN BLOCK 12 THE WEST 6 LOTS ARE ZONED B-3
AND THE EAST 3 LOTS ARE ZONED RMF 32. THE NORTH 1/2 OF
LOTS 7, 8 & 9 ARE ZONED B-3 AND THE SOUTH 1/2 OF THESE
SAME LOTS ARE ZONED RMF 32. THE OWNERS OF THESE TWO
PROPERTIES ARE SIMPLY TRADING EQUAL PORTIONS OF LOTS
8 AND 9 TO SQUARE OFF THEIR RESPECTIVE PROPERTIES.