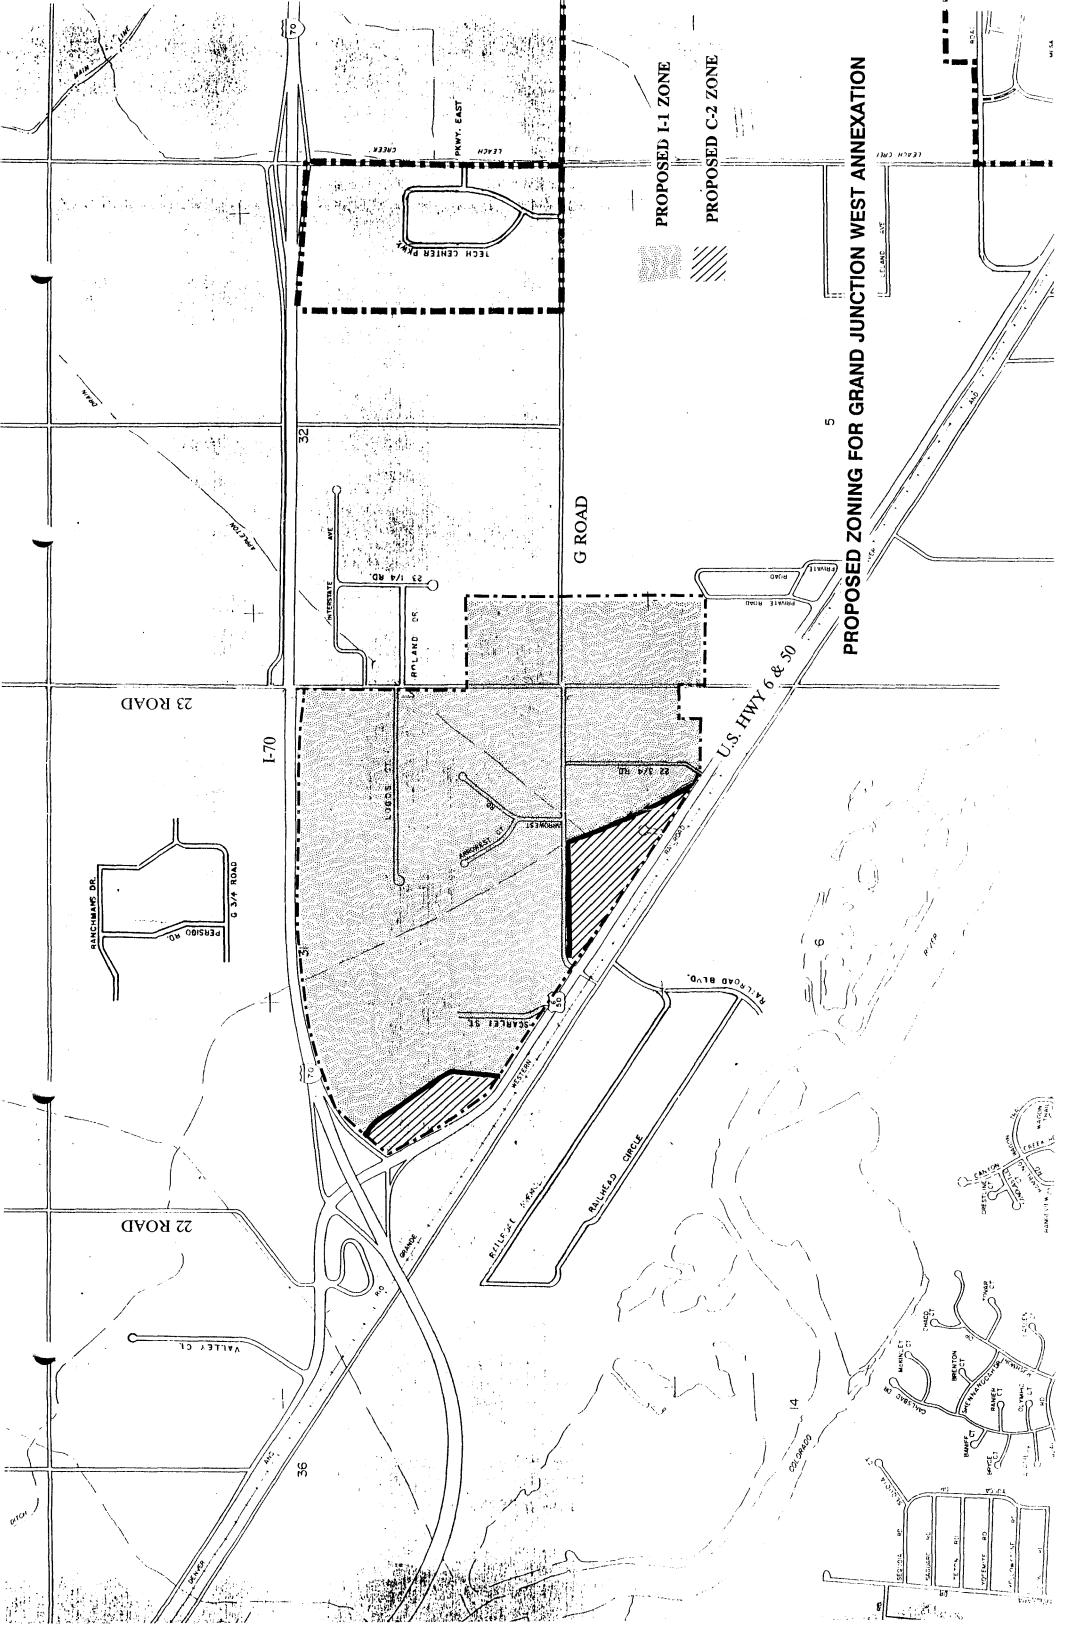

The owners would appreciate knowing what their property is now zoned:

22 Acres - W of 23 Rd: 2701-314-00-388

Monument View Commercial Park: approx 40 Acres SE Corner of 23 & G Roads

Thank you for your help. We would also like to know any landscaping requirements, requirements of any kind.

#51-92 ZONE OF ANNEXATION- GRAND JUNCTION WEST ANNEXATION

Dear Mr. Metzner and members of City Council:

I received word yesterday of the above item on the agenda for today, and read it in the paper last night. I am sorry to miss the meeting. Being last on the agenda, it should be on by midnight or so.

On behalf of owners of property at 23 & G Road, I wrote a letter January 21, 1992, attached. I also talked with Bennett Boeschentein about downzoning these properties and the hardship for the owners.

The owners of Monument View Commercial Subdivision do not object to annexation - but, once again, object vehemently to any change in zoning or more regulation that will be put upon a potential user. With the highest mill levy in the County, the property hardly needs more adversity.

It was the understanding that those under Westwater Sanitation would agree to be annexed IF THE ZONING WAS GRANDFATHERED, and not changed.

Bennett also assured me that it would be at least 2 years before annexation took place on the referenced property - again not the case.

The same people own 22 acres on the canal west of 23 Road and south of the Interestate. They go on record objecting to any downzoning of their properties.

Yours very truly,

Lois G. Lashbrook

9/1/92 Karl Raid I-1 light industrial -not PUD. as clase to ald game as passible