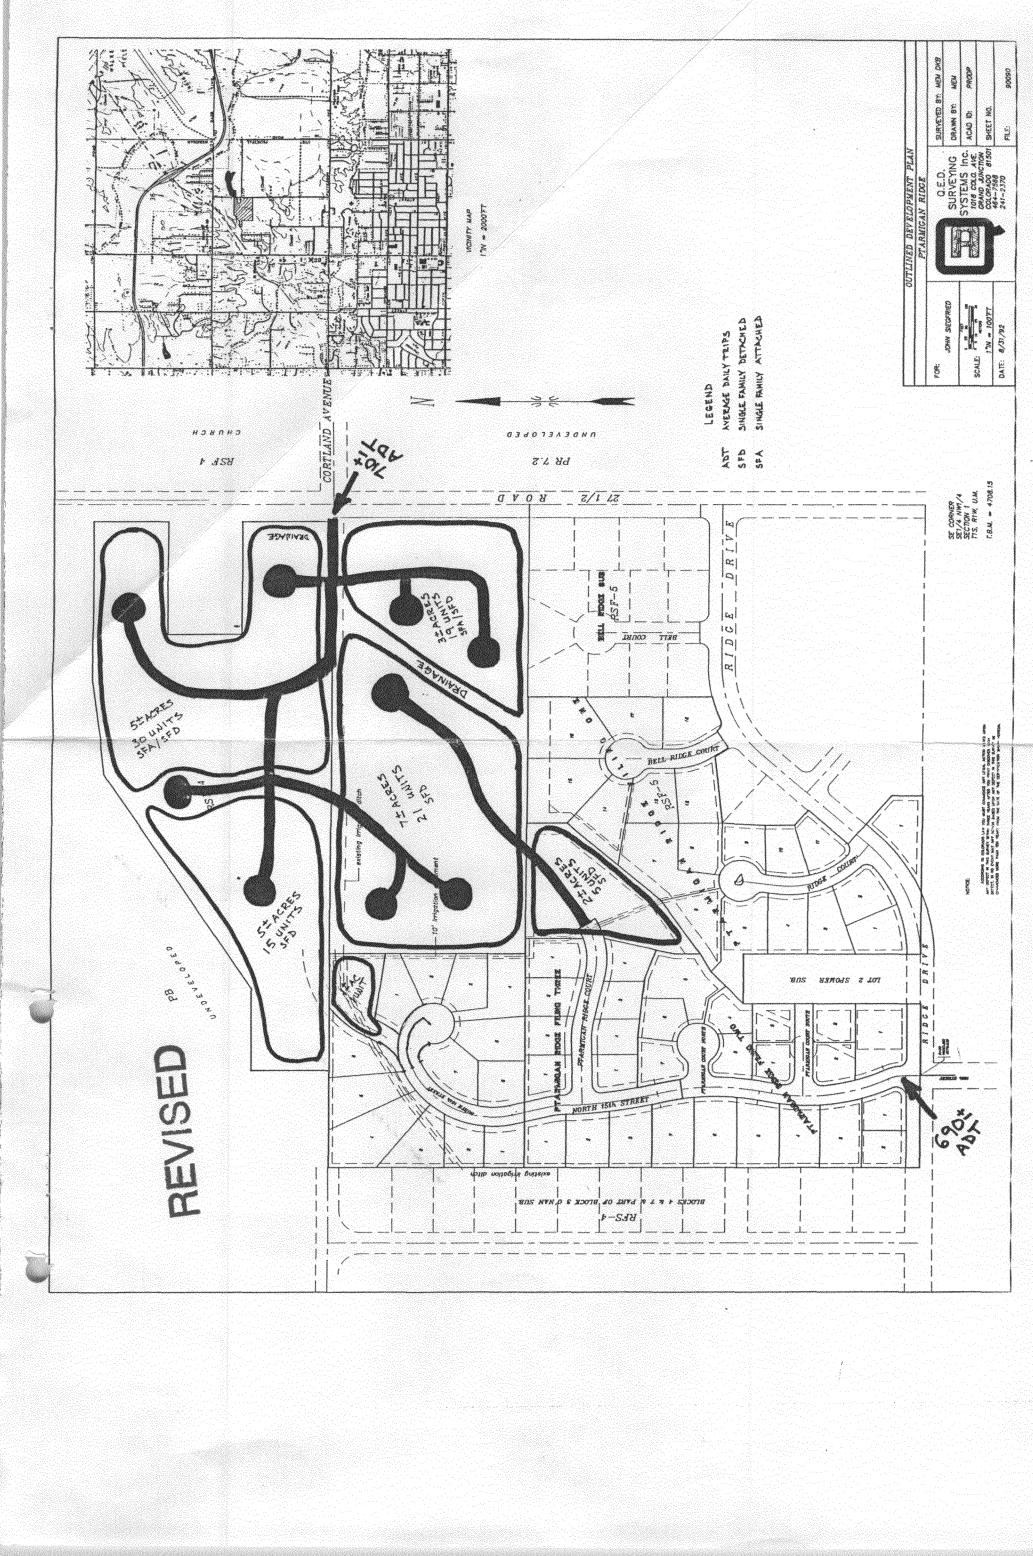

#### **PROPOSAL**

The proposal is for a Outline Development Plan for Ptarmigan Ridge located north of Ridge Drive and west of 27 1/2 Road. The current zoning for the property is RSF-4. The petitioner is requesting a zoning of Planned Residential with a maximum of 4 units per acre. The proposal calls for single family detached and low density multifamily attached with a total of 91 units on 23 acres.

#### SURROUNDING LAND USE AND ZONING

The proposal is consistent with the surrounding land use and zoning. The surrounding land use is mostly residential with approximate densities of 4 units per acres. To the East of this proposal, across 27 1/2 Road is a church currently under construction. The current zoning to the West is RSF-4, to the South is RSF-4 and RSF-5, to the East is RSF-4 and the to the North is Planned Business (although the land is currently vacant).

2. The benefits derived by the community will be the ability to provide different types of housing types with the proposal providing some large lot homesites - low density as well as higher density attached units. The total overall density for the project will be 4 units per acre or less.

#### Traffic Flow:

7

ي هن ۲۰۰۰

Traffic flow will be eventually split between the North 15th Street exit and the right angle confluence with 27 1/2 Road (which will be aligned with Cortland Ave., although sized to discourage traffic from entering a no exit area.) Total numbers of roads entering onto 27 1/2 Road will also be reduced in addition to joining this main thoroughfare at a logical site with good line-of-sight.