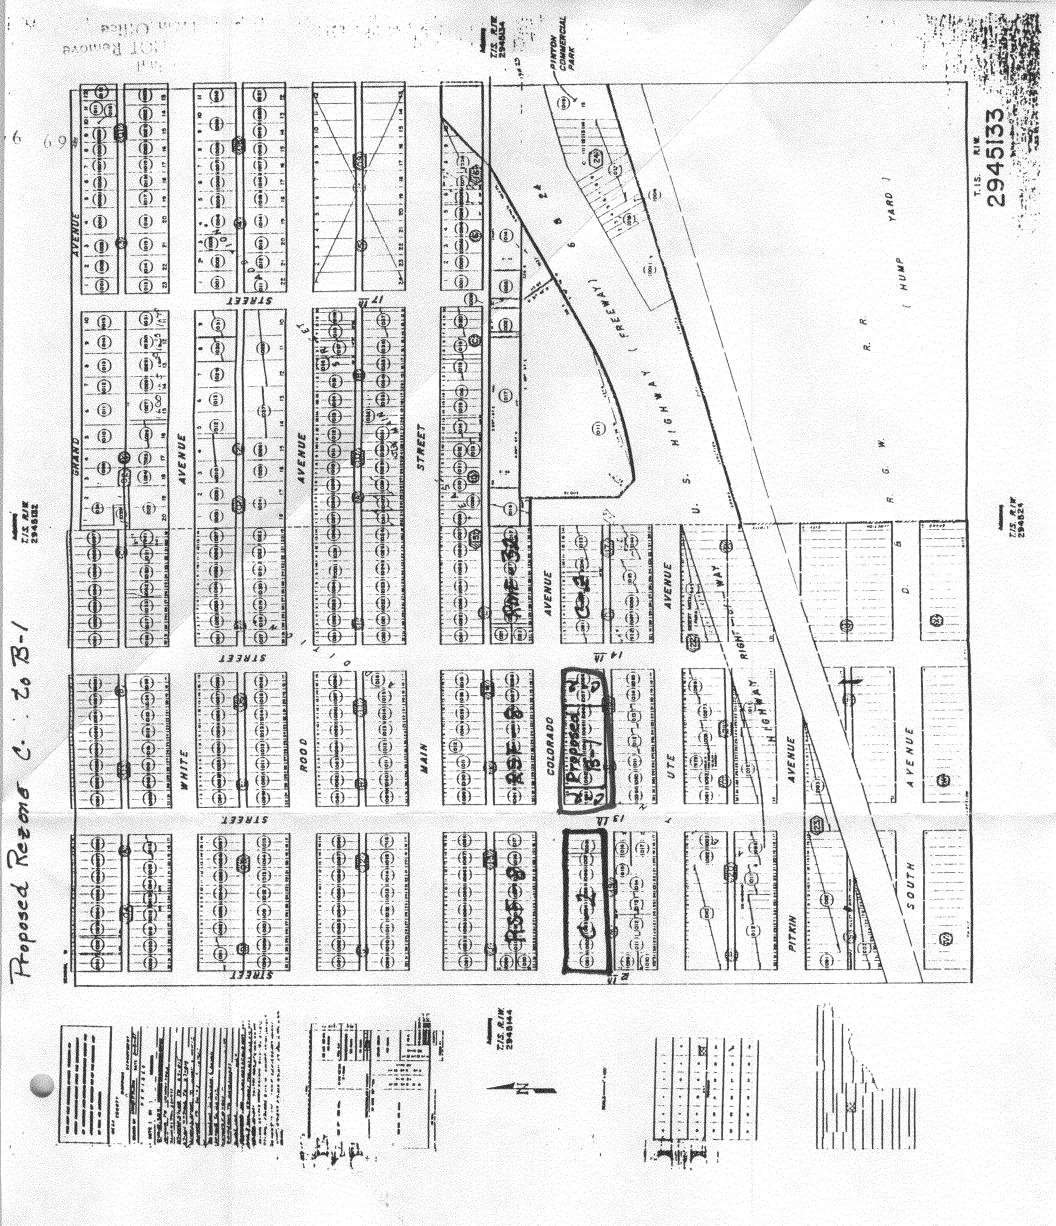

FILE # 69-92

DATE: May 25, 1993

STAFF: Karl Metzner

REQUEST: Rezone from C-2 to B-1

LOCATION: Southeast Corner 13th and Colorado

APPLICANT: Charles Lurvey

EXISTING LAND USE: Office

PROPOSED LAND USE: Preschool

SURROUNDING LAND USE: NORTH: Residential EAST: Residential SOUTH: residential WEST: Residential

**EXISTING ZONING: C-2** 

PROPOSED ZONING: B-1

SURROUNDING ZONING: NORTH: RSF-8 EAST: B-1 SOUTH: C-2 WEST: B-1

CC APProved 1/2/93

RELATIONSHIP TO COMPREHENSIVE PLAN/POLICIES/GUIDELINES: None applicable to this property.

STAFF ANALYSIS: The 1300 block of Colorado Ave. is primarily single family residential in nature. However, the south side of the block was zoned C-2 making the existing uses non-conforming. In the fall of 1992 some property owners in the block petitioned for a rezoning to B-1. This had the effect of making the residences conform while still retaining the ability to have light business uses. At the time of this rezoning the owners of parcels at both ends of the block did not join the petition and these properties remain C-2. The property at the Southeast corner of 13th and Colorado has changed ownership and the new owner desires to rezone to B-1 in order to allow a Headstart Preschool which is not an allowed use in C-2. This rezoning will bring this property into conformance with the zoning of most of the south side of the 1200 and 1300 blocks of Colorado Ave.

#### BACKGROUND\ISSUES\OPTIONS:

The 1300 block of Colorado Ave. is primarily residential in nature. However, the South side of the block was zoned C-2 making the existing uses nonconforming. In the fall of 1992 some property owners in the block petitioned for rezoning to B-1. This had the effect of making the residences conform while still retaining the ability to have light business uses. At the time of this rezoning the owners of parcels at both ends of the block did not join the petition and these properties remain C-2. The property at the southeast corner of 13th and Colorado has changed ownership and the new owner desires to rezone to B-1 to allow a Headstart preschool. This rezoning will bring this property into conformance with the zoning of most of the south side of the 1200 and 1300 blocks of Colorado.