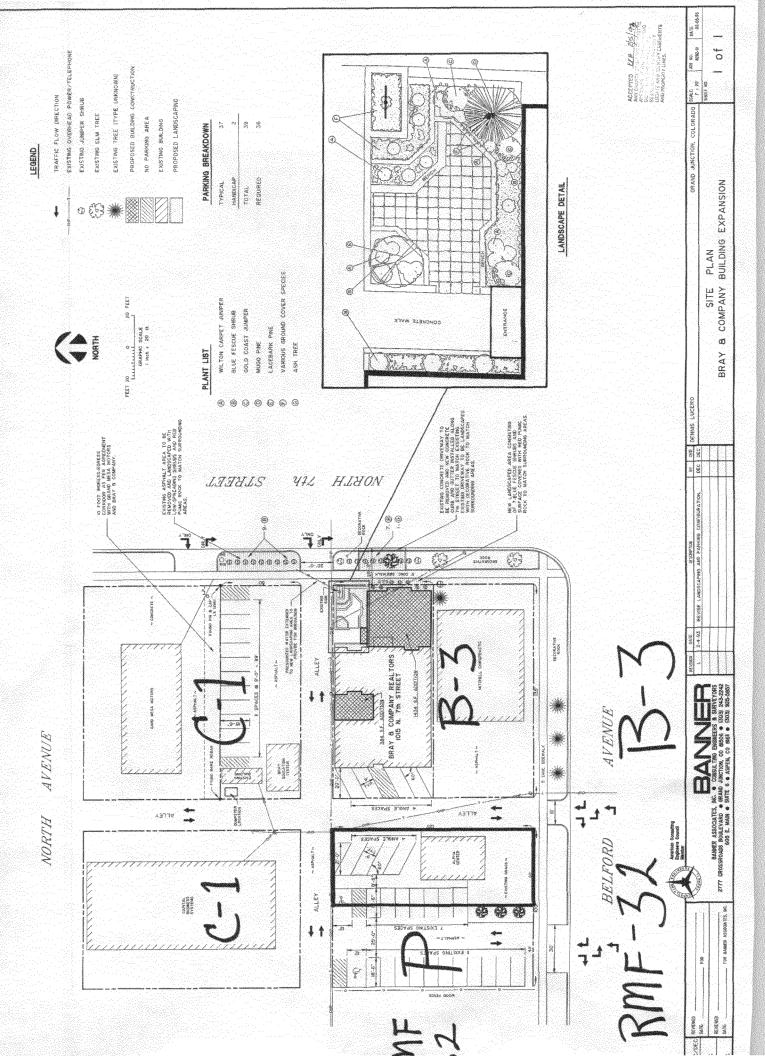

## BRAY AND COMPANY BUILDING ADDITION SITE PLAN REVIEW COMMENTS FEBRUARY 3, 1993

1. LANDSCAPING - 672 sf of landscaping is required to be provided within the property boundaries (not within public right-of-way). Approximately 194 sf of planted areas are shown at the building entry, leaving a landscaping deficit on the site of 478 sf. A portion of this total square footage can be waived if additional planting areas are provided in the right-of-way of 7th Street and on one corner of the northern parking area. Provide a revised plan which includes additional landscaping as indicated on the attached marked up plan. Also include additional low-spreading shrubs 5-foot on center in the existing decorative rock area and in the abandoned driveway/decorative rock area.

A Revocable Permit will be required for landscaping in the public right-of-way. This can be obtained through the City Property Agent (Tim Woodmansee - 244-1565).

- 2. ABANDONED DRIVEWAY Concrete driveway must be removed and replaced with landscaping. Petitioner must provide curb and gutter where the existing concrete driveway on 7th Street is to be removed and replaced. Revise plan to indicate this.
- 3. PARKING Curbing and/or wheel stops must be provided in the northern parking area. Parking on the west side of the building (east side of alley) must have a maximum angle of 60 degrees. Striped area between spaces can be narrowed to adjust this. Eliminate one parking space on the east end of the northern parking area (see landscaping). Revise plan to reflect these changes.
- 4. IMPROVEMENTS GUARANTEE Cash escrow or a Letter of Credit is required prior to obtaining a Building Permit to guarantee the landscaping, street, and parking improvements discussed in items 1 3 above.
- 5. DUMPSTER Revise site plan to indicate location of dumpster.
- 6. REZONE Existing parking and the counseling center use in the building at 640 Belford Avenue on parcel 2945-142-06-006 are not allowed uses in the Residential Multifamily 32 units per acre (RMF-32) zone. Application for a rezone of this parcel to a Limited Business (B-1) zone is required prior to issuance of a Planning Clearance for a Building Permit.
- 7. FIRE DEPARTMENT Typical fire flow survey will be required for Building Permit.