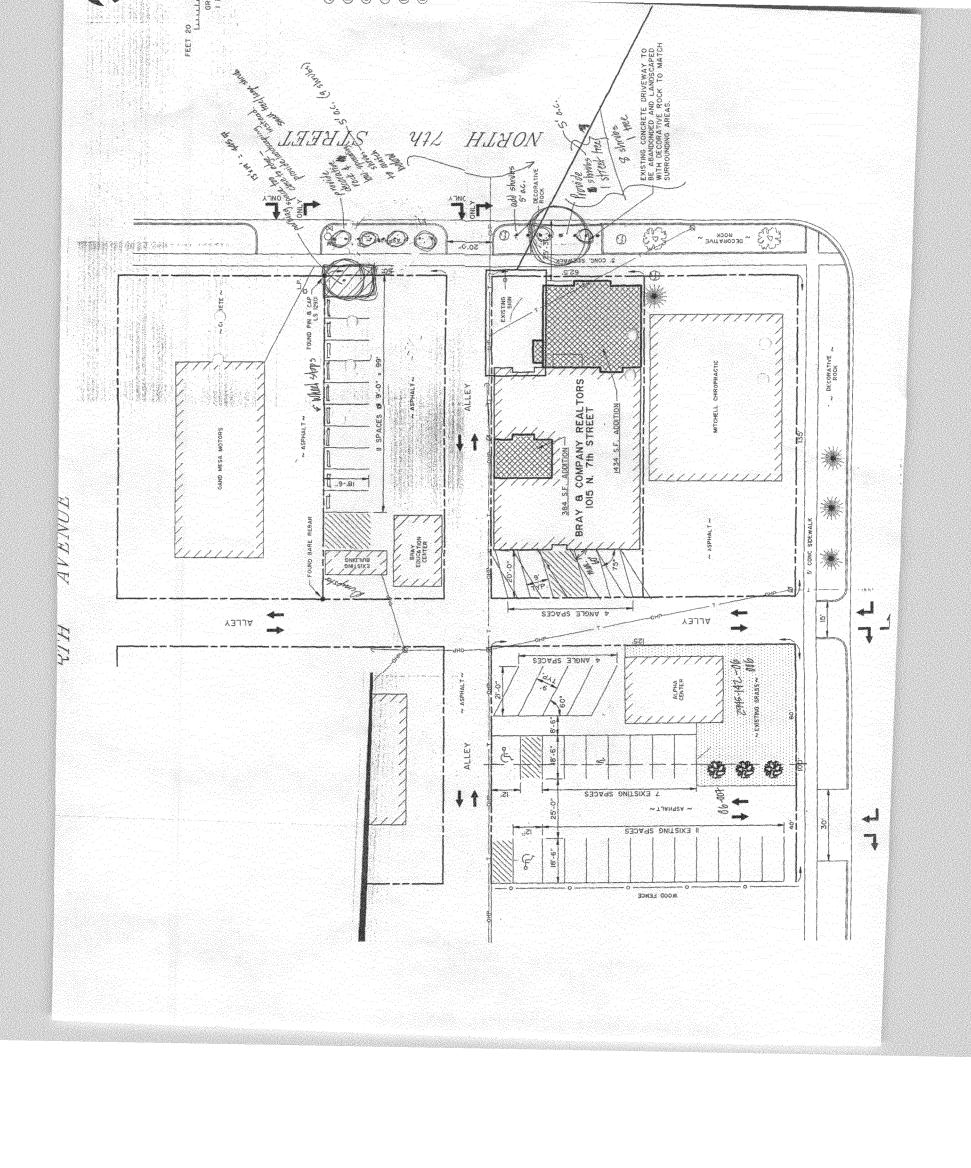

## BRAY AND COMPANY BUILDING ADDITION SITE PLAN REVIEW COMMENTS FEBRUARY 3, 1993

1. LANDSCAPING - 672 sf of landscaping is required to be provided within the property boundaries (not within public right-of-way). Approximately 194 sf of planted areas are shown at the building entry, leaving a landscaping deficit on the site of 478 sf. A portion of this total square footage can be waived if additional planting areas are provided in the right-of-way of 7th Street and on one corner of the northern parking area. Provide a revised plan which includes additional landscaping as indicated on the attached marked up plan. Also include additional low-spreading shrubs 5-foot on center in the existing decorative rock area and in the abandoned driveway/decorative rock area.

A Revocable Permit will be required for landscaping in the public right-of-way. This can be obtained through the City Property Agent (Tim Woodmansee - 244-1565).

- 2. ABANDONED DRIVEWAY Concrete driveway must be removed and replaced with landscaping. Petitioner must provide curb and gutter where the existing concrete driveway on 7th Street is to be removed and replaced. Revise plan to indicate this.
- 3. PARKING Curbing and/or wheel stops must be provided in the northern parking area. Parking on the west side of the building (east side of alley) must have a maximum angle of 60 degrees. Striped area between spaces can be narrowed to adjust this. Eliminate one parking space on the east end of the northern parking area (see landscaping). Revise plan to reflect these changes.
- 4. IMPROVEMENTS GUARANTEE Cash escrow or a Letter of Credit is required prior to obtaining a Building Permit to guarantee the landscaping, street, and parking improvements discussed in items 1 3 above.
- 5. DUMPSTER Revise site plan to indicate location of dumpster.
- 6. REZONE Existing parking and the counseling center use in the building at 640 Belford Avenue on parcel 2945-142-06-006 are not allowed uses in the Residential Multifamily 32 units per acre (RMF-32) zone. Application for a rezone of this parcel to a Limited Business (B-1) zone is required prior to issuance of a Planning Clearance for a Building Permit.
- 7. FIRE DEPARTMENT Typical fire flow survey will be required for Building Permit.