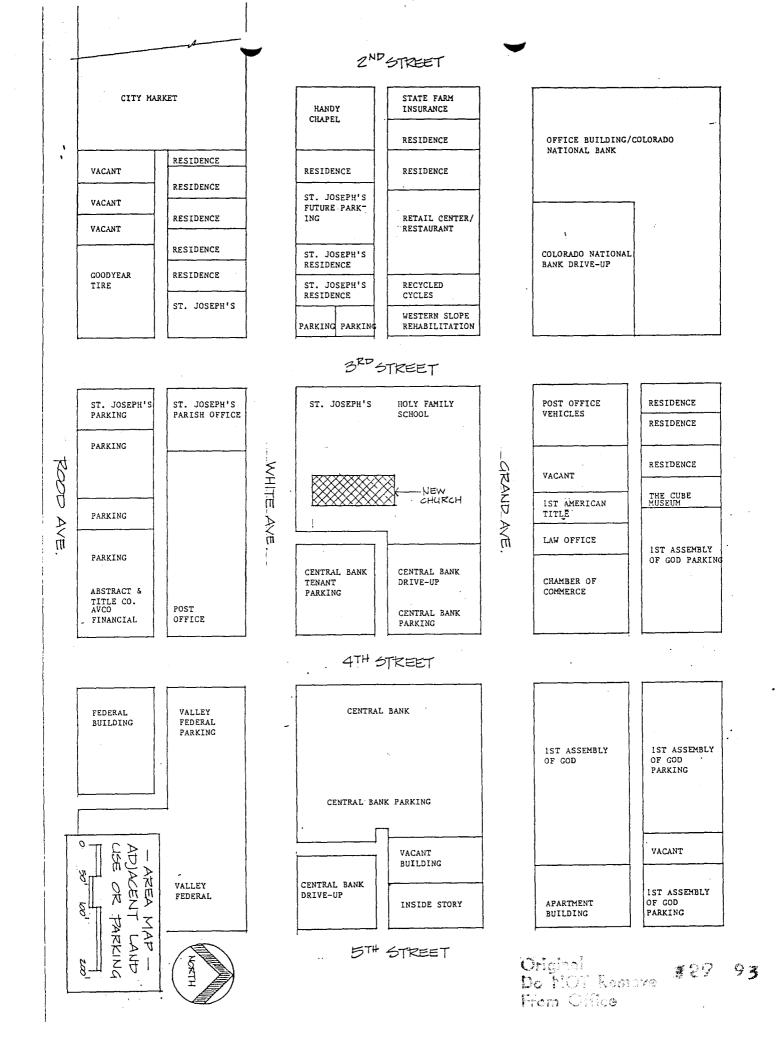

## Adjacent Land Uses

Adjacent land uses are noted on the attached plan.

EXISTING LAND USE: Church, Church School and Parking

PROPOSED LAND USE: Church, Church School and Parking

SURROUNDING LAND USE:

NORTH: Business SOUTH: Business EAST: Business WEST: Business

EXISTING ZONING: Retail Business (B-3)

PROPOSED ZONING: Retail Business (B-3)

SURROUNDING ZONING:

NORTH: Retail Business (B-3) and Public Zone (PZ)

SOUTH: Retail Business (B-3) EAST: Retail Business (B-3) WEST: Retail Business (B-3)

RELATIONSHIP TO COMPREHENSIVE PLAN: This proposal is consistent with the following implementation policies of the <u>Downtown Development Strategy</u>: provide for the redevelopment of properties at levels of intensity appropriate for downtown; provide for the renovation of historic structures; support a parking system which encourages shared use and accommodates the multi-purposes of the Central Business District.