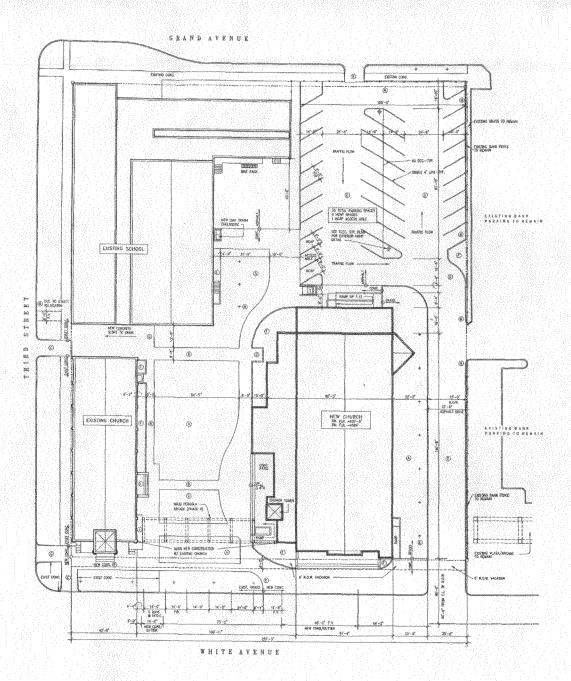

## **Right-of-Way Vacation Narrative**

St. Joseph's Catholic Church 330 White Avenue Grand Junction, Colorado

An intention in the design of the new St. Joseph's Catholic Church is to create a campus of buildings while still respecting the existing church. To this end we have aligned the two buildings and linked them by a common open area and covered walkway.

Additionally, the intention is to create a gathering space at the new church that will allow a parishioner /visitor to informally congregate outside the church either before or after services (weddings, masses, baptisms, etc.)

Given the siting of the new church (aligned with the existing church whose steps are, in fact, over the south property line) and the need for at least 8 feet of space to adequately address the congregation's need we are applying for a R.O.W. Vacation of six (6') feet over the property line parallel to White Avenue (see attached Site Plan).

Existing access to the site will not be adversely impacted. There will be no impact on proposed or existing HCAP ramping or access to the site. There will be a net gain of approximately 1400 square feet of concrete sidewalk/circulation space compared to the existing condition. We are proposing 2 steps up to a landing on the south side of the church that could improve the overall attractiveness of the site. Additionally, planting beds will be used to soften the entry and return the steps to building on either side.

## Adjacent Land Uses

Adjacent land uses are noted on the attached plan.

Amended Site Plan. Vacation of 6 feet of the White Avenue right-of-way will allow for widening of the entrance steps of the proposed church. Although the Grand Junction Police Department has safety concerns with this proposal, there will still be 15 feet of hard surface in front of the steps which is consistent with the streetscape on the rest of this block to the east (in front of Central Bank). We feel that this, along with the entrance/exterior space to the west of the proposed church, provides more space than presently exists for people to congregate after services and for normal pedestrian traffic along White Avenue. The landscaped areas provided on either side of the White Avenue entrance steps (as revised per City Engineer comments) will provide a transition so that the steps do not abrubtly jut out into the pedestrian traffic area.