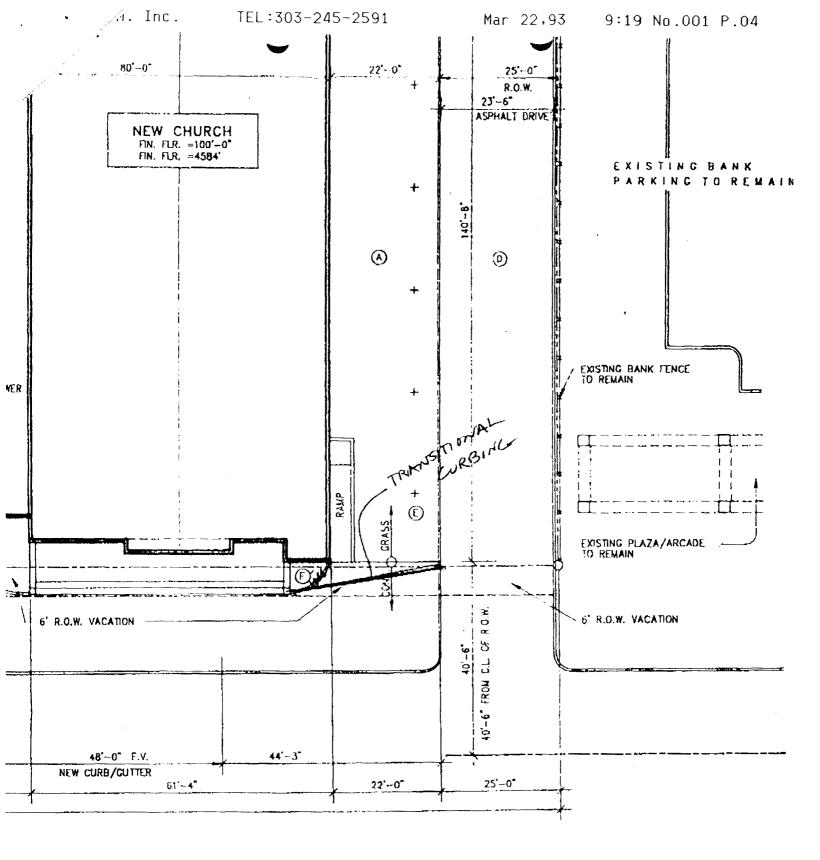

Given the siting of the new church (aligned with the existing church whose steps are, in fact, over the south property line) and the need for at least 8 feet of space to adequately address the congregation's need we are applying for a R.O.W. Vacation of six (6') feet over the property line parallel to White Avenue (see attached Site Plan).

Existing access to the site will not be adversely impacted. There will be no impact on proposed or existing HCAP ramping or access to the site. There will be a net gain of approximately 1400 square feet of concrete sidewalk/circulation space compared to the existing condition. We are proposing 2 steps up to a landing on the south side of the church that could improve the overall attractiveness of the site. Additionally, planting beds will be used to soften the entry and return the steps to building on either side.

 CITY ENGINEER
 3/14/93

 Don Newton
 244-1559

Revise transitional curbing as red-lined on the attached A-1-O drawing to more smoothly redirect pedestrian traffic.

 CITY UTILITY ENGINEER
 3/15/93

 Bill Cheney
 244-1590

## CITY ENGINEER

3/14/93

Don Newton

244-1559

Revise transitional curbing as red-lined on the attached  $\Lambda$ -1-O drawing to more smoothly redirect pedestrian traffic.

Amended Site Plan. Vacation of 6 feet of the White Avenue right-of-way will allow for widening of the entrance steps of the proposed church. Although the Grand Junction Police Department has safety concerns with this proposal, there will still be 15 feet of hard surface in front of the steps which is consistent with the streetscape on the rest of this block to the east (in front of Central Bank). We feel that this, along with the entrance/exterior space to the west of the proposed church, provides more space than presently exists for people to congregate after services and for normal pedestrian traffic along White Avenue. The landscaped areas provided on either side of the White Avenue entrance steps (as revised per City Engineer comments) will provide a transition so that the steps do not abrubtly jut out into the pedestrian traffic area.