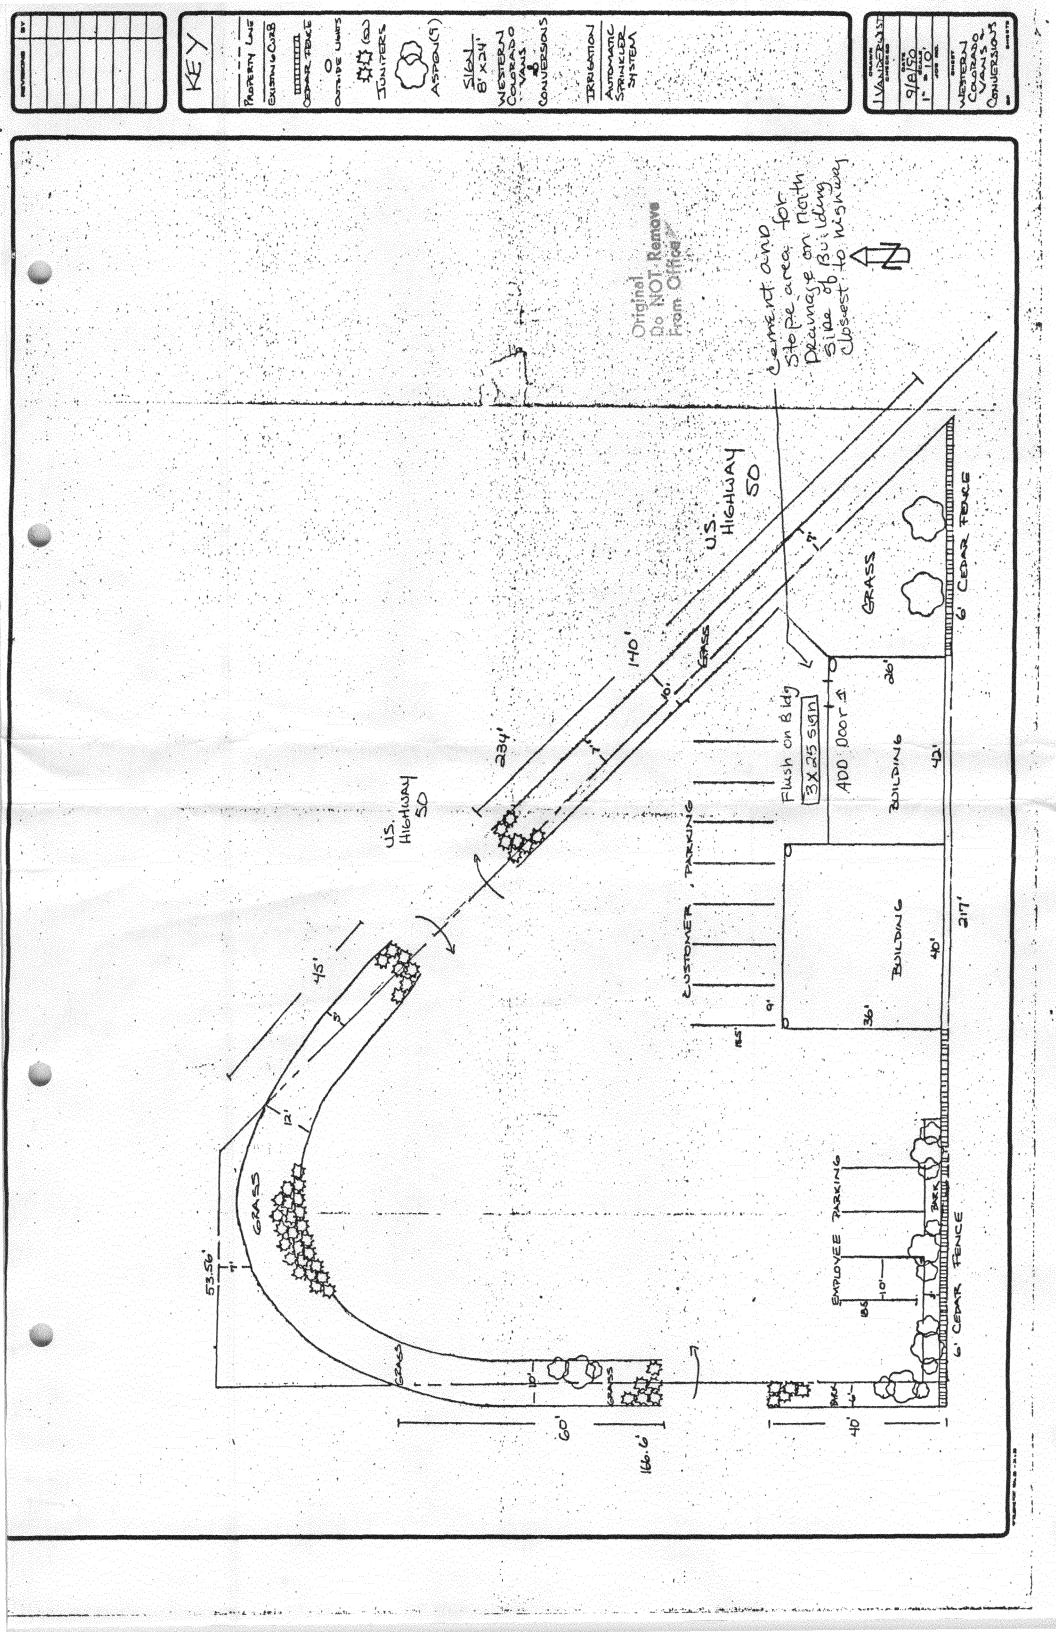

We would be selling day old bread and cake and related products.

Contingent upon the zoning and remodeling of the property. These are things that need to be done inside the building.

- 1. Install wall between sales area and garage.
- 2. Remove false ceiling and wall in garage area.
- 3. Remove stalls in selling area and install outside entrance to selling area to meet ADA requirements.
- 4. Check and repair all heating, air conditioning, water and sewer connected to City.
- 5. Outside area Parking lot striped
- 6. Signage Our standard signs are 3' X 25' Lighted.