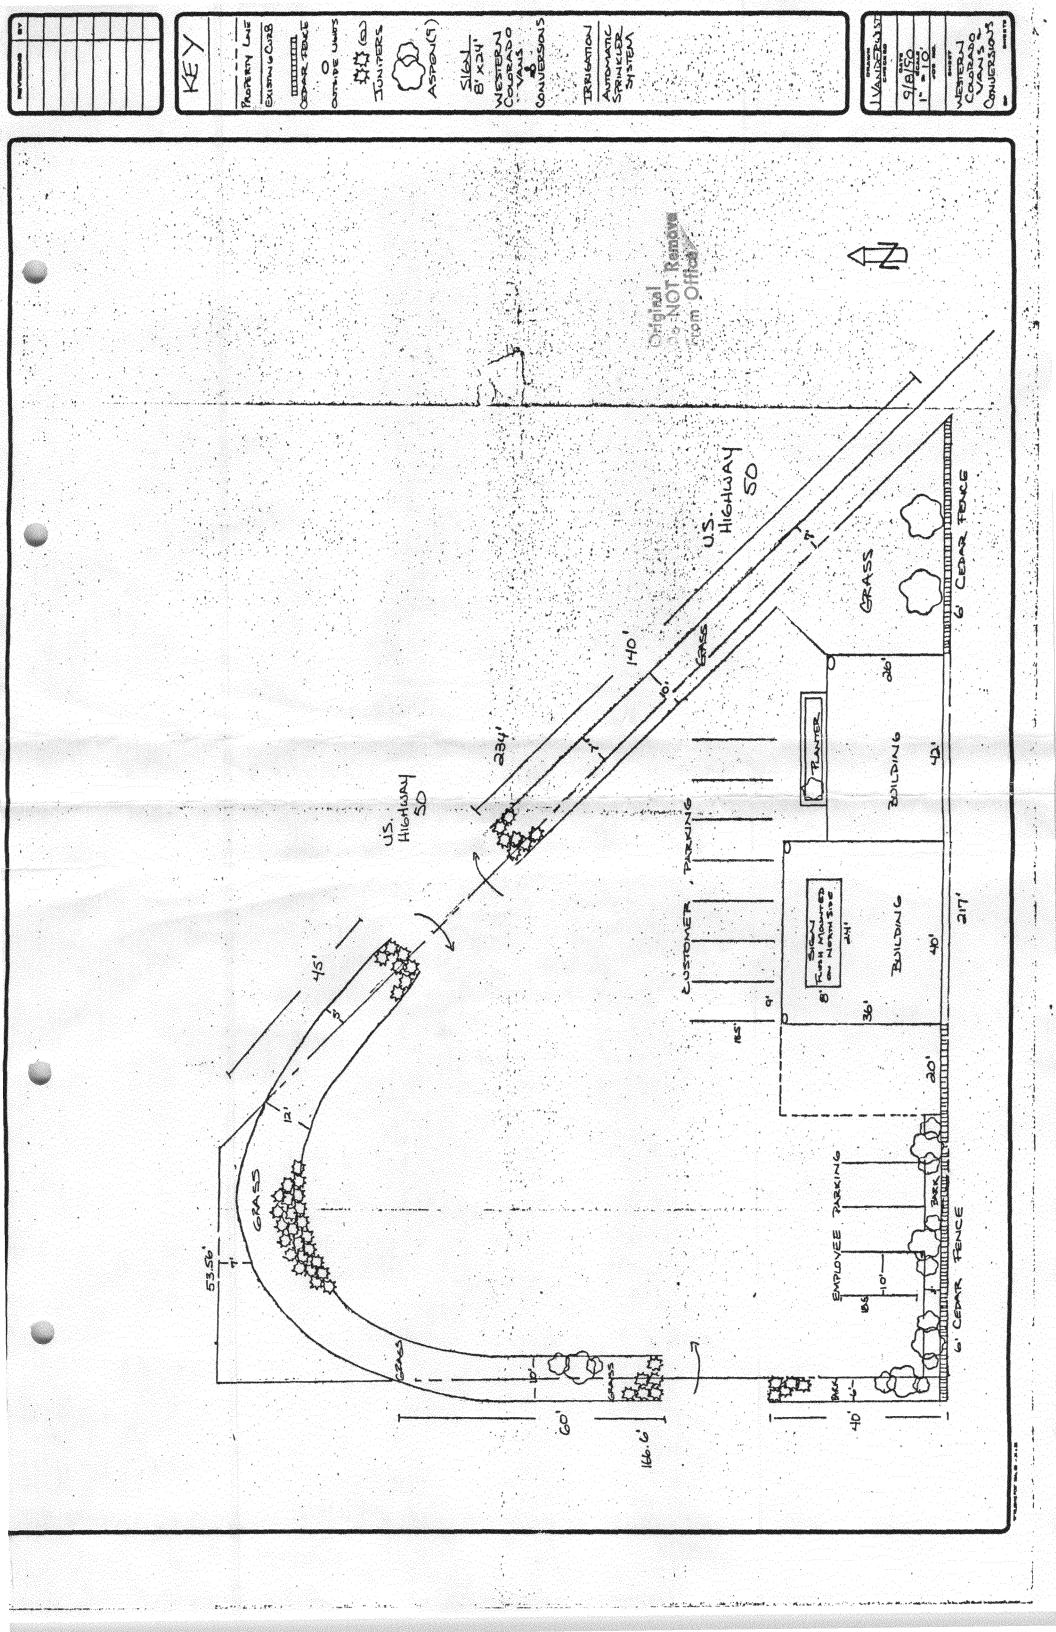

We would be selling day old bread and cake and related products.

Contingent upon the zoning and remodeling of the property. These are things that need to be done inside the building.

- 1. Install wall between sales area and garage.
- 2. Remove false ceiling and wall in garage area.
- 3. Remove stalls in selling area and install outside entrance to selling area to meet ADA requirements.
- 4. Check and repair all heating, air conditioning, water and sewer connected to City.
- 5. Outside area Parking lot striped
- 6. Signage Our standard signs are 3' X 25' Lighted.