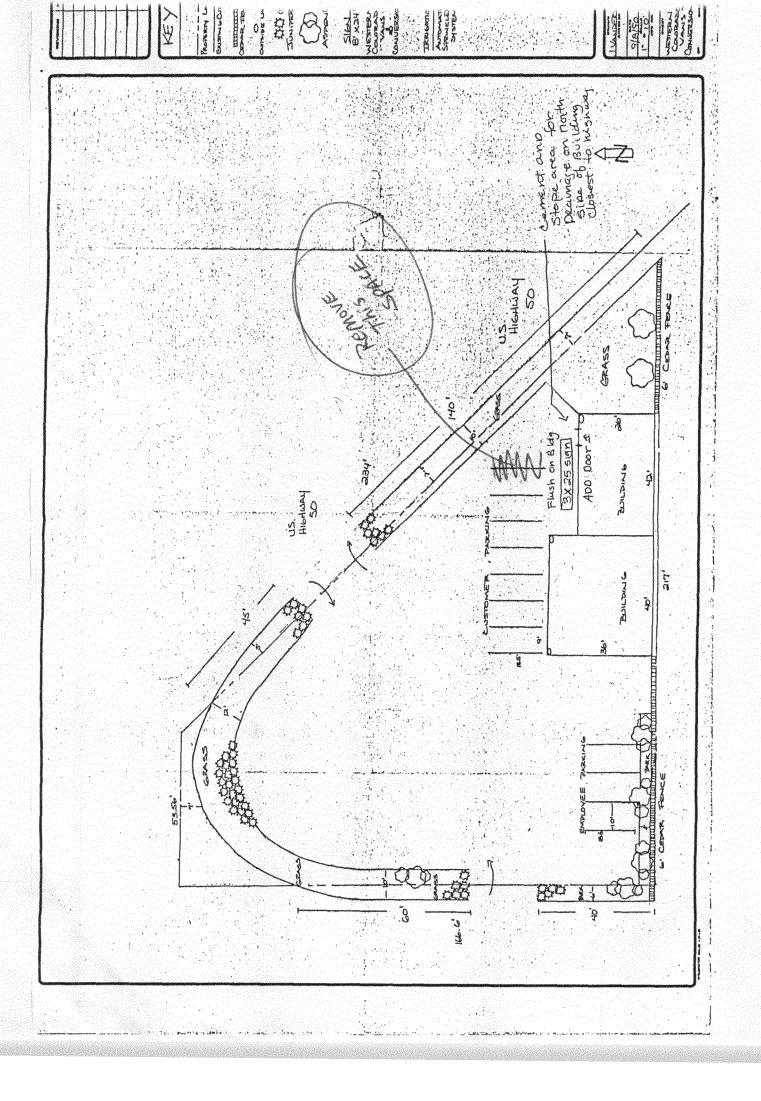

We would be selling day old bread and cake and related products.

Contingent upon the zoning and remodeling of the property. These are things that need to be done inside the building.

- 1. Install wall between sales area and garage.
- 2. Remove false ceiling and wall in garage area.
- 3. Remove stalls in selling area and install outside entrance to selling area to meet ADA requirements.
- 4. Check and repair all heating, air conditioning, water and sewer connected to City.
- 5. Outside area Parking lot striped
- 6. Signage Our standard signs are 3' X 25' Lighted.