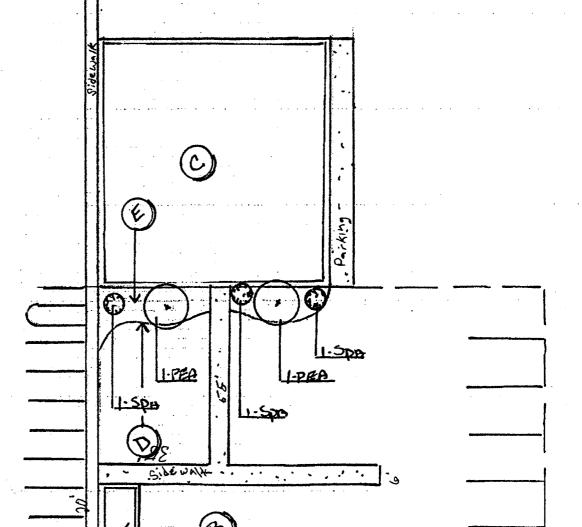

Paved, with curb, gutter and sidewalk All newer construction!

Recommendation: Sealcoat with Crackfill.

(150' x 30') = 500 sq. yds.

. : : -

MALIBU DRIVE = Paved, with curb, gutter (hollywd)

Drainage not working, otherwise same as Delmar Drive above.

Recommendation: Hot Mix Overlay with Crackfill.

(1380' x 30') = 4600 sq. yds.



## **Bookcliff Gardens**

nursery & landscape 755 26 Road Grand Junction, CO 81506 (970) 242-7769 Fax (970) 242-7719

## **UNITED COMPANIES** 2273 RIVER ROAD

#### **PLANT LIST:**

2 PEA PEAR, CHANTICLEAR

JUNIPER, SPARTAN

Pyrus calleryana 'Glens Form Junperus chinensis 'Spartan'

#### **LANDSCAPE NOTES:**

3 SPA

- A. EXISTING LANDSCAPING.
- B. NEW OFFICE 20' Z 10'.
- C. EXISITING OFFICE.
- D. CONCRETE MOWER STYLE CURBING.
- E. WEED BARRIER FABRIC AND 1"



## PARADISE HILLS SERVICE COMPANY

## List of Irrigation Water Use

## Mailing Address

| Elizabeth A. Carder      | 2650 | Bahamas | Way | ratiffing Address                            |
|--------------------------|------|---------|-----|----------------------------------------------|
| James Turner             | 2651 | 11      | 11  |                                              |
| Ralph Belcastro          | 2655 | "       | 11  |                                              |
| David Chedsey            | 2661 | "       | 11  |                                              |
| Richard VanHorn          | 2665 | u       | 11  |                                              |
| Kirk Monger              | 2667 | "       | 11  |                                              |
| Glenn Madrid