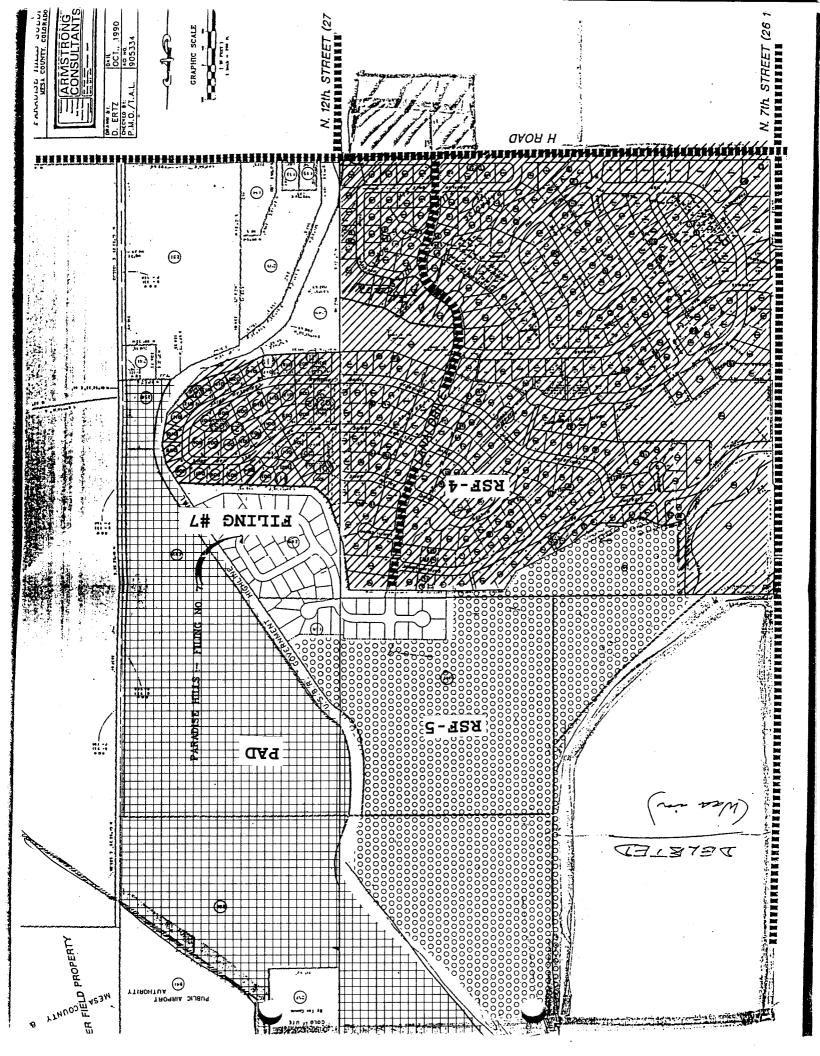

| 20    | 20    |

The zoning of Filing 7 to RSF-5 will not change the character of the area since it is already platted. The RSF-5 zoning requires minimum lot area of 6,500 sq.ft. Forty-four of the 52 platted lots do not contain enough area to be further subdivided under this zoning. It is unlikely that any of the remaining 8 lots that do contain sufficient square footage to be further subdivided would be because of the lot configurations. Staff sees no problems with all of Filing 7 being zoned RSF-5.

### STAFF RECOMMENDATION:

Staff recommends approval of zoning all of Filing 7 to RSF-5

### RECOMMENDED PLANNING COMMISSION MOTION:

Mr. Chairman, on item #50-93, a request to amend ordinance #2718, zoning all of Paradise Hills, Filing #7 to RSF-5.

12/6/94 PC Recommend approved of RSF-5



### STAFF REVIEW

FILE:

#50-93

DATE:

December 12, 1994

STAFF:

Kathy Portner

REQUEST:

Amend Ordinance #2718, Zoning Paradise Hills #7 to RSF-5

LOCATION:

Paradise Hills, Filing #7

APPLICANT:

City of Grand Junction

## **EXECUTIVE SUMMARY:**

Clarification of Zoning Ordinance #2718, zoning Paradise Hills Filing #7 to RSF-5.

EXISTING LAND USE: Single Family Residential (approx. 3 units/acre)

PROPOSED LAND USE: Same

SURROUNDING LAND USE:

NORTH:

Undeveloped

SOUTH:

Single Family Residential (approx. 3-4 units/acre)

EAST:

Airport land

WEST:

Undeveloped

**EXISTING ZONING:** 

RSF-4 and RSF-5

PROPOSED ZONING:

RSF-5

SURROUNDING ZONING:

NORTH:

RSF-5

SOUTH:

RSF-4

EAST:

PAD (Planned Airport Development)

WEST:

RSF-5

# RELATIONSHIP TO COMPREHENSIVE PLAN:

No Comprehens