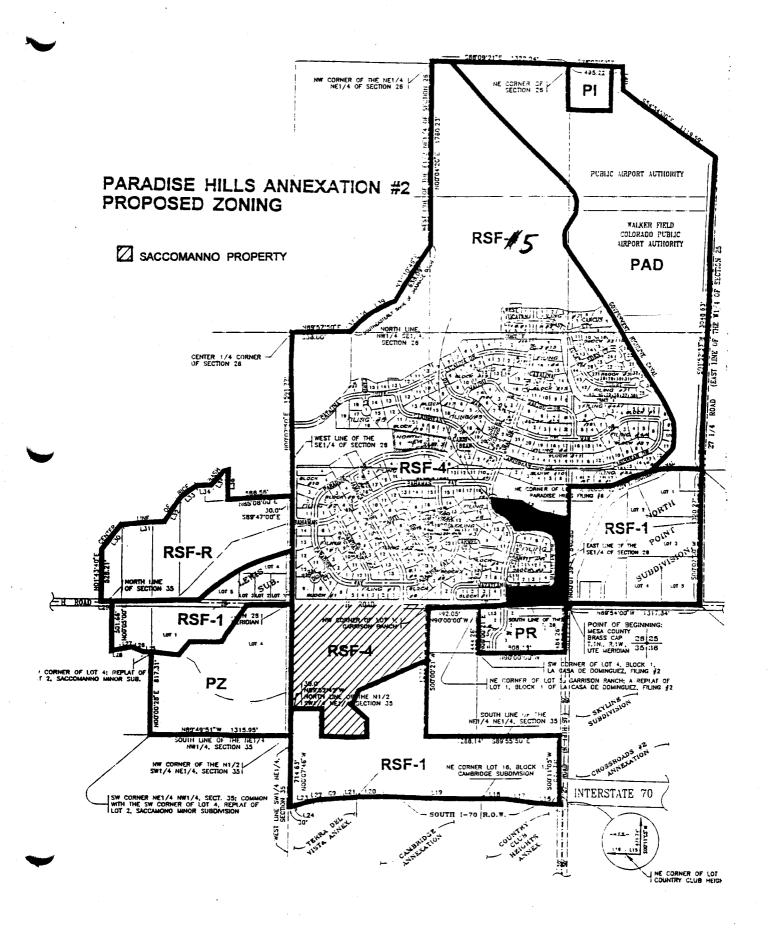

uld be zoned Planned Airport Development consistent with existing airport zoning. The future City park site at the southwest corner of 26 1/2 and H Roads should be zoned PZ. The electric substation should be zoned PI with use limited to the substation.

STAFF RECOMMENDATION: Recommend approval of the requested zones of annexation, including the RSF-4 zoning requested for the 29.28 acre site at the southeast corner of 26 1/2 and H Roads. and the RSF-5 zon requested for the law formula for the foundation of the condition of the

SUGGESTED PLANNING COMMISSION MOTION: "Mr. Chairman, I move we recommend approval of item #50-93, Zone of Annexation for Paradise Hills Annexation #2 as submitted including the RSF-4 zoning for the 29.28 acre site at the southeast corner of 26 1/2 and H Roads.

4-1



RECEIVED GRAND JUNCTION PLANNING DEPARTMENT

October 26, 1993

Larry Timm, Director Community Development City of Grand Junction 250 N 5th Grand Junction, CO 81501

Dear Mr. Timm:

I ask that the zoning on the 30 acres at  $778\ 26\ 1/2$  road be placed at RSF4 (the same zoning as Paradise Hills, and the development east of the above).

My reasoning for the above request is that it will be easier to change from RSF4 to RSF1, than to change from RSF1 to RSF4 at the time of development.

I will try to attend the meeting on November 2, 1993. If I am unable to attend, I request the above change before final approval of annexation to the City.

Thank you very kindly for helping me.

Sincerely,

Theyenia M. Sacsonianno

RECEIVED GRAND JUNCTICN PLANNING DEPARTMENT 10-25-93 Karl, I shared this l