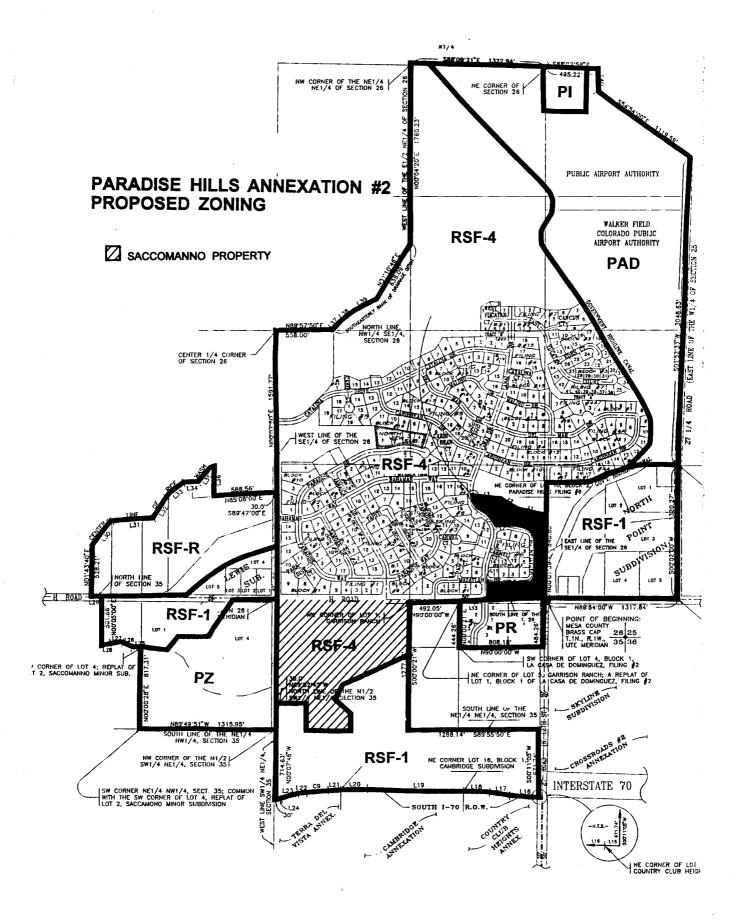

mended to zone the following described property RSF-5 (Residential Single Family, 5 units per acre):

Paradise Hills Subdivision Filing No. 7 as recorded in Plat Book 14, Page 141, Mesa County Clerk and Recorder.

Introduced on first reading this 21st day of December, 1994.

PASSED and ADOPTED on second reading this day of , 1995.

|         | PASSED | and ADOPTE | on second | reading | tnis da        | у от    |         |
|---------|--------|------------|-----------|---------|----------------|---------|---------|
| ATTES   | ST:    |            |           |         |                |         |         |
|         |        |            |           | Pre     | esident of the | ne City | Council |
| City Cl | erk    |            |           |         |                |         |         |