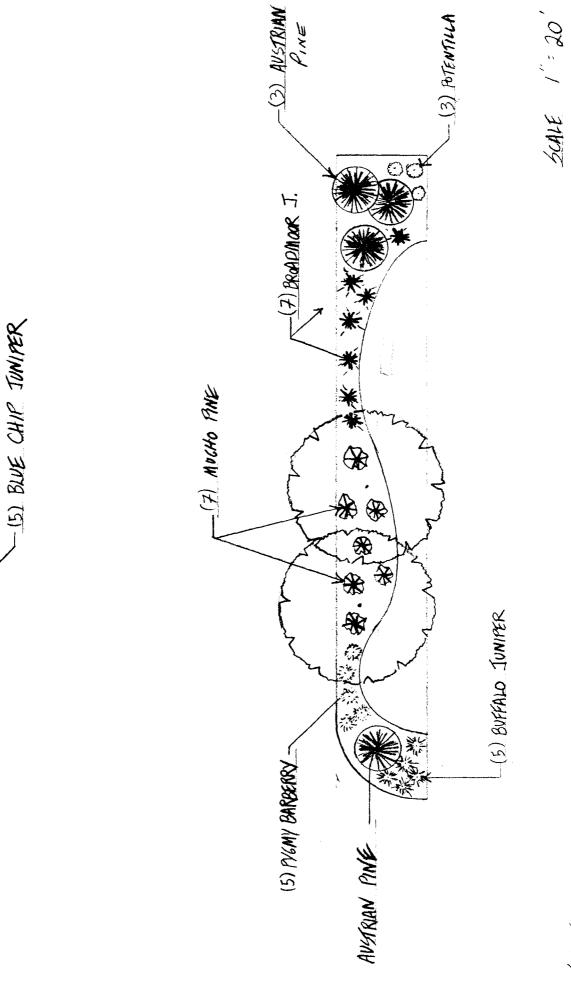

STAFF ANALYSIS: American Furniture is in the process of obtaining approval to construct a building addition and related improvements at this location. A condition of this approval requires the petitioner to landscape the adjoining Belford Avenue right-of-way to provide a buffer to the residential area to the south and meet landscape requirements for the site.