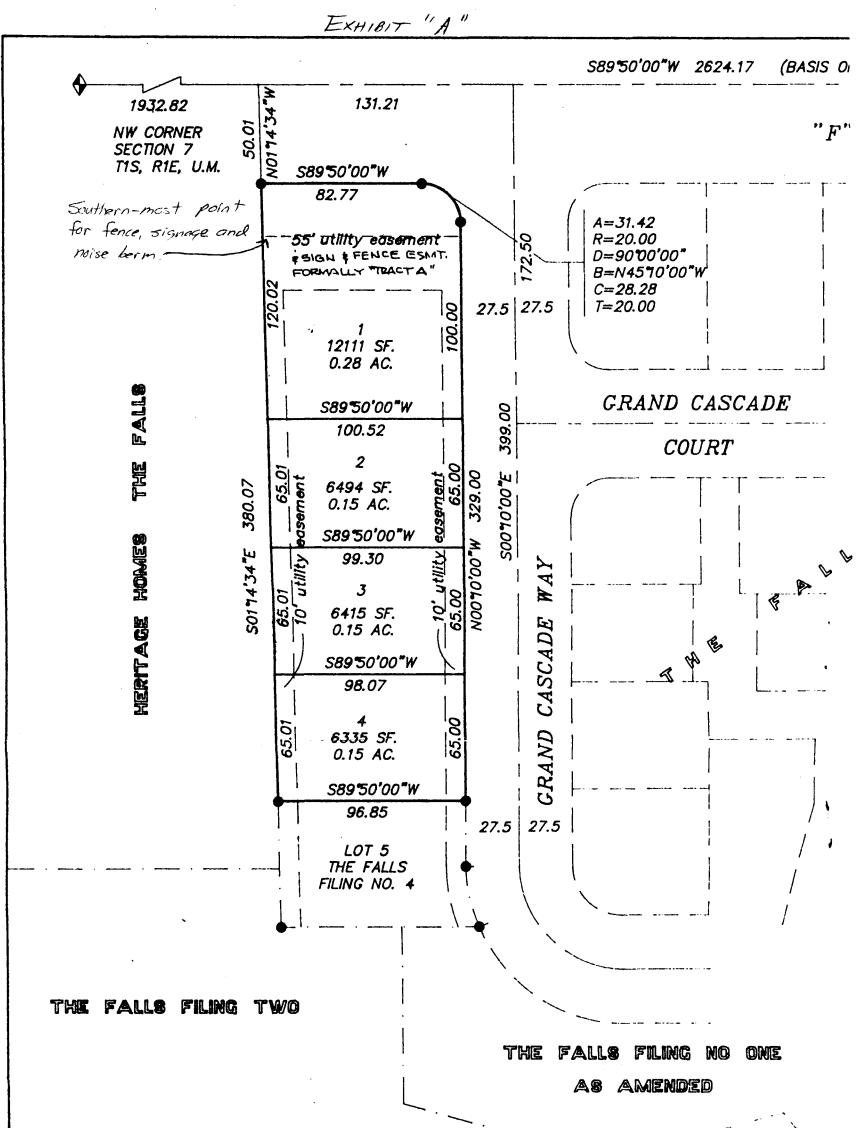

#### July 1, 1993

ı

Impact Statement/Project Narrative Final Revised: Grand Cascade Way Current Owners of record propose to incorporate that portion of land currently known as "Tract F", lying directly North and adjacent to Lot 1, as replated, THE FALLS, Filing No. 4, as a part of Lot 1. The common area known as "Tract F" was replated and became a part of Lots 1 thru 5, THE FALLS, 4th Filing with a recent revised plat, however, it was the original intent of the Petitioner, that ALL of "Tract F" be incorporated and not just the portion known as "Tract F" lying West of each lot known as Lots 1 thru 5, THE FALLS, Filing No. 4.

Some provision must be made on the plat for the subdivision fence and sign to be located on Lot 1 within the utility easement.

The dedication language on the plat refers to the dedication of common areas - there are no common areas on the plat, but perhaps the area for the sign and fence should be kept as common area.

August 2, 1993

It is hereby agreed between John W. Krajeski and Darlene R. Krajeski, together as Buyer; and Ptarmigan Profit Sharing, John Siegfred, and Tony Sarvis, together as Seller, that Seller shall erect signage and fencing, and any noise abatement berm for the Falls Subdivision as the Homeowners Association shall require, said improvements not to be placed farther than 27.5 feet due South of the Northern most part of Lot 1, The Falls, which includes a 55' utility easement as shown on the attached Exhibit "A".

Ptarmigan Profit har -2-93 ву: 101 John W. Krajeski

Darlene R. Krajeski

To be illevied de opting

| LOT SUMMARY                           | BUILDING SETBACK REQUIREMENTS |                            |
|---------------------------------------|-------------------------------|----------------------------|
| · · · · · · · · · · · · · · · · · · · | FRONT                         | 20'                        |
| LOTS = 0.72 ACRES = 100%              | SIDE                          | 0'*                        |
| TOTAL = 0.72 ACRES = 100%             | REAR<br>• COMMON WALL UNITS ( | 15'<br>WLY, ALL OTHERS ARE |

)" = 50 F4.