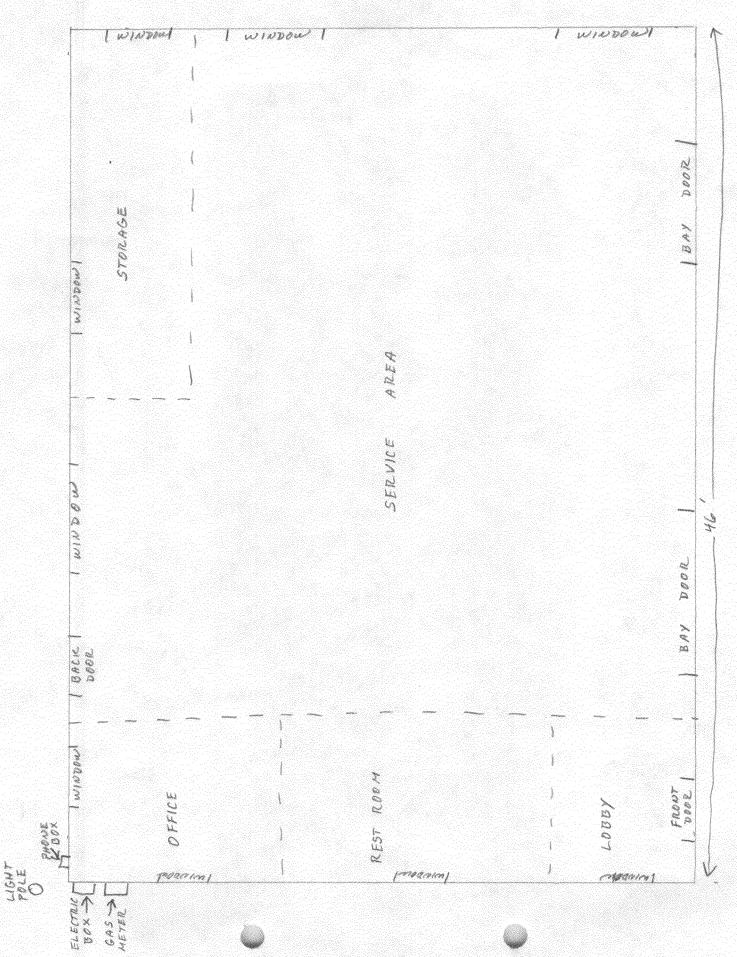

The primary source of business conducted at 2732  $B_2^1$  Road will be storage of vehicles towed in from automobile accidents, abandoned vehicles and personally owned vehicles as requested by state and city rotation and private tows.

The length of storage is dependent upon insurance settlements, city and state regulations, which in the past has taken from 1 month to 1 year to process.

No vehicle will be parted out. Once paper work and titles are secured, vehicles are either towed to a salvage yard for salvage or repaired and sold. Eventually we would like to have a care dealers license. A secondary source of business would be repair of above vehicles and other vehicle repairs as requested per private customer. Repair may include mechanical and/or body work. Business would also include resale of parts to repair vehicles. Repair parts may include anything from a hose clamp to an engine.

Business will also include the resale of new and used tires to general public. This will include sale of tires and balancing and mounting tires. Tires will not be stored at this location but will be bought directly from a local distributor.