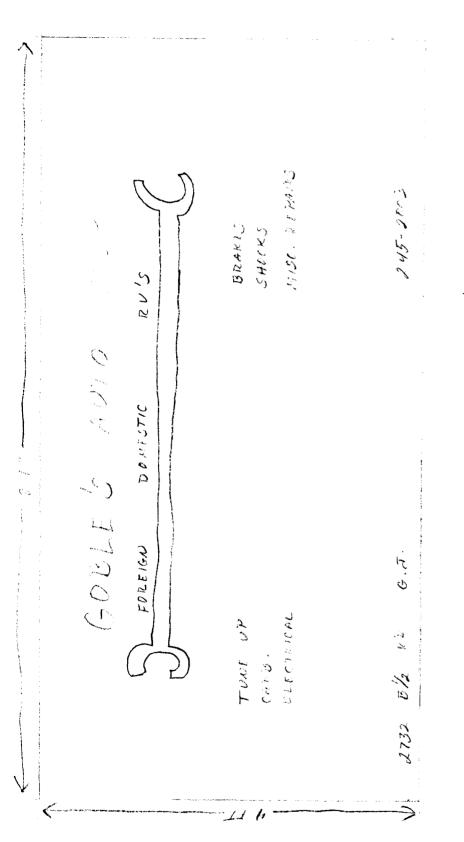

6 5#

€6

POLDER EQUIPMENT CO.

SIGN ON SIDE OF RANDOR PACING & 1/2 2.

32 same furt

56 6 5#

20HS SIGN ON TOP OF BUILDING 4070 245-2003 -19 -1-GOBLE 'S 64 square feet  $\geq$  $\sim$ "Land 4

. €6 6`S#