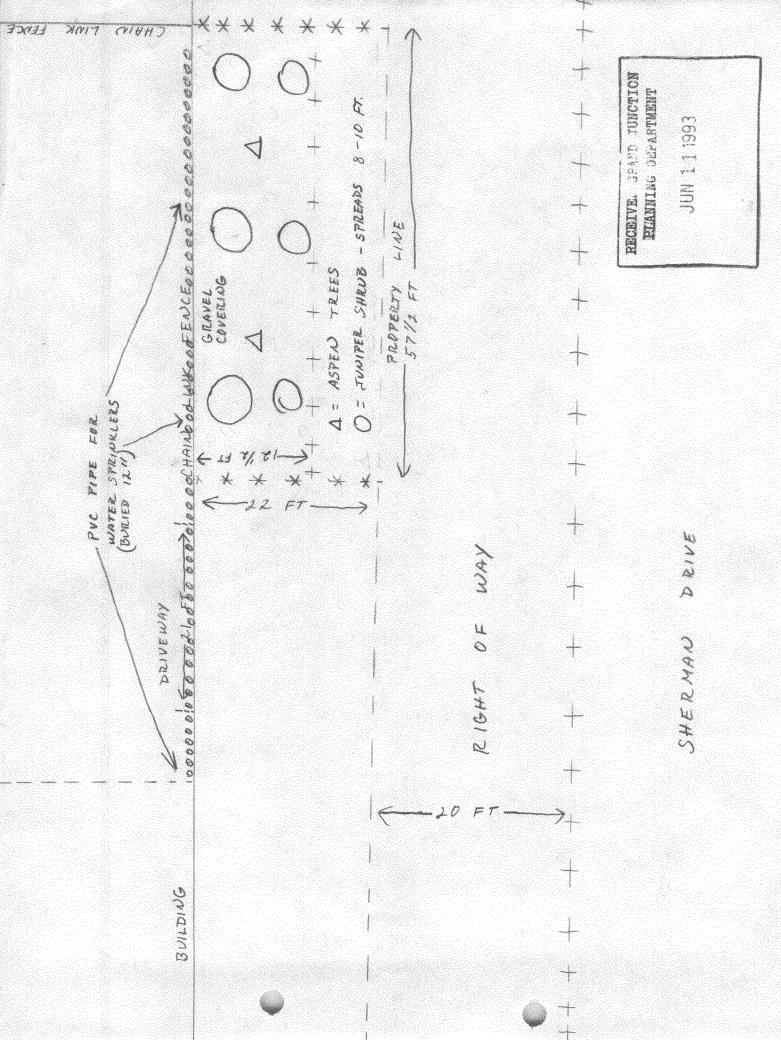

June 12, 1995

Melvin and Karen Hagen ABC Towing and Recovery 2732 B 1/2 Road Grand Junction, CO 81503

RE: Zoning requirements for 2732 B 1/2 Road

Dear Mr. and Ms. Hagen:

A Special Use Permit for car repair was approved for the building you are occupying at 2732 B 1/2 Road in 1993 (City Development File #61-93). Your proposal for automobile sales could also be included under this Special Use Permit. The outstanding site improvements are the landscaping and screen fencing around the storage area. Community Development will not sign off of the City sales tax license until a landscaping and screening plan is submitted and approved. The site improvements must be completed by October 1, 1995 to avoid Code Enforcement action.

Thank you in advance for your cooperation in improving the appearance of this site and the Highway 50 corridor.

Sincerely,

there M. Porton

Katherine M. Portner Planning Supervisor

xc: Code Enforcement

TO. CITY OF GRADD JCT COMMUNITY DEVEROPMENT DEPT, I GERALD POWERS, 437 SHERMAN DR. GRAND JET, 81503 DO NOT WANT SCREANING ON THE FENCE THAT GOE'S ALONG MY DRIVE WAY, I WANT TO SEE IN THE PARKING LOT ON 2732 BYZ ROAD.

Derald & Powers

8/1/95 Rest of the fine is screened Has started on landscaped area along B'12 Rd

\* The number of sheets per pad

**€6 65**₿

CAR DROP-DFF AREA

LIGHT POLE

POWERS

MR.