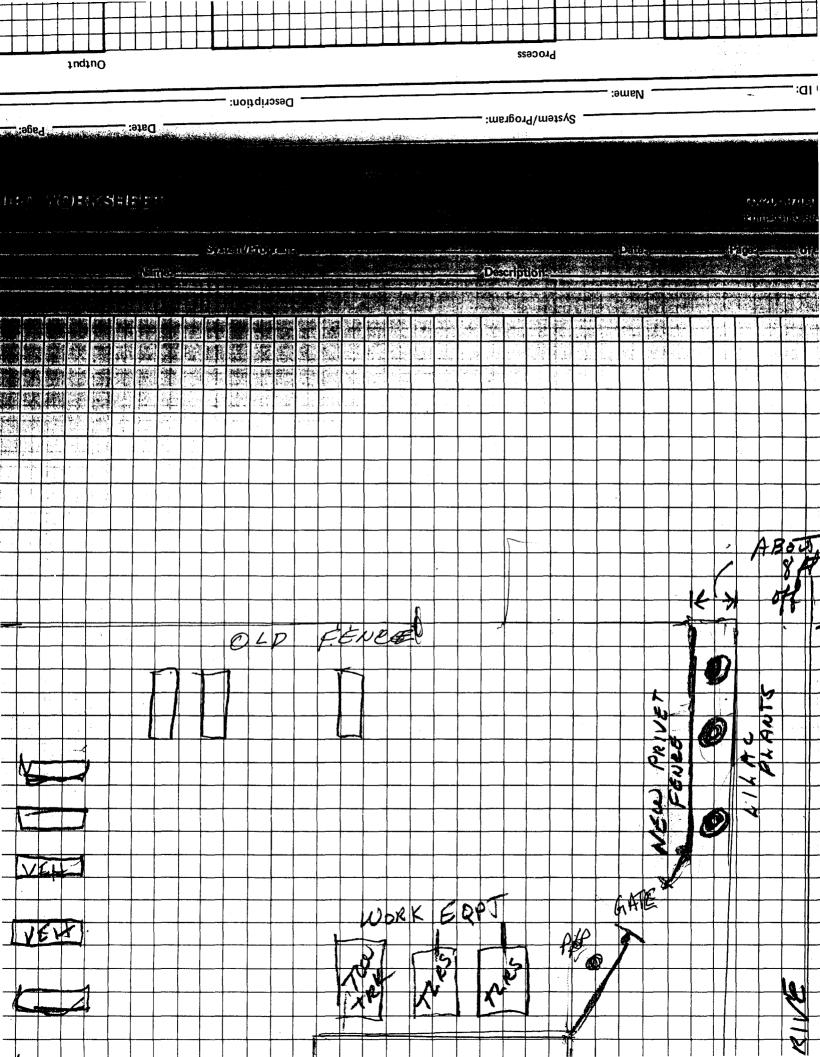

June 12, 1995

Melvin and Karen Hagen ABC Towing and Recovery 2732 B 1/2 Road Grand Junction, CO 81503

RE: Zoning requirements for 2732 B 1/2 Road

Dear Mr. and Ms. Hagen:

A Special Use Permit for car repair was approved for the building you are occupying at 2732 B 1/2 Road in 1993 (City Development File #61-93). Your proposal for automobile sales could also be included under this Special Use Permit. The outstanding site improvements are the landscaping and screen fencing around the storage area. Community Development will not sign off of the City sales tax license until a landscaping and screening plan is submitted and approved. The site improvements must be completed by October 1, 1995 to avoid Code Enforcement action.

Thank you in advance for your cooperation in improving the appearance of this site and the Highway 50 corridor.

Sincerely,

there M. Porton

Katherine M. Portner Planning Supervisor

xc: Code Enforcement

TO. CITY OF GRADD JCT COMMUNITY DEVEROPMENT DEPT, I GERALD POWERS, 437 SHERMAN DR. GRAND JET, 81503 DO NOT WANT SCREANING ON THE FENCE THAT GOE'S ALONG MY DRIVE WAY, I WANT TO SEE IN THE PARKING LOT ON 2732 BYZ ROAD.

Derald & Powers

8/1/95 Rest of the fine is screened Has started on landscaped area along B'12 Rd

\* The number of sheets per pad

**€6 65**₿

CAR DROP-DFF AREA

LIGHT POLE

POWERS

MR.