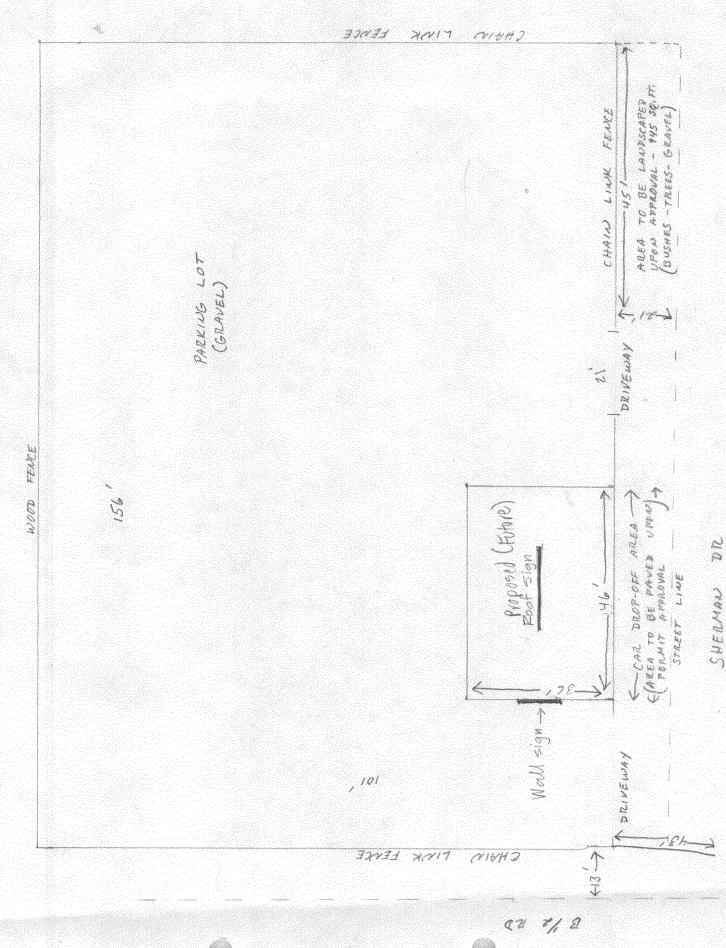

Derald & Powers

8/1/95 Rest of the fine is screened Has started on landscaped area along B'12 Rd

\* The number of sheets per pad

**€6 65**₿

CAR DROP-DFF AREA

LIGHT POLE

POWERS

MR.