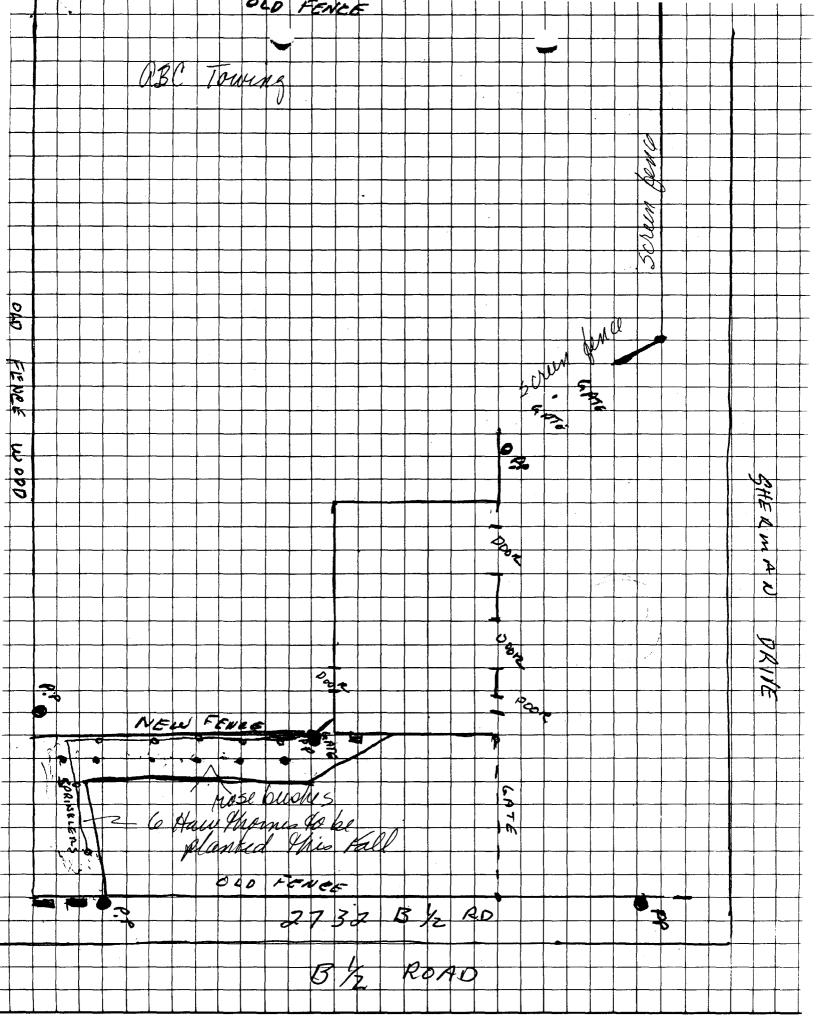

The primary source of business conducted at 2732  $B_2^1$  Road will be storage of vehicles towed in from automobile accidents, abandoned vehicles and personally owned vehicles as requested by state and city rotation and private tows.

The length of storage is dependent upon insurance settlements, city and state regulations, which in the past has taken from 1 month to 1 year to process.

No vehicle will be parted out. Once paper work and titles are secured, vehicles are either towed to a salvage yard for salvage or repaired and sold. Eventually we would like to have a care dealers license. A secondary source of business would be repair of above vehicles and other vehicle repairs as requested per private customer. Repair may include mechanical and/or body work. Business would also include resale of parts to repair vehicles. Repair parts may include anything from a hose clamp to an engine.

Business will also include the resale of new and used tires to general public. This will include sale of tires and balancing and mounting tires. Tires will not be stored at this location but will be bought directly from a local distributor.

ABC Towing and Recovery 2732  $B_2^1$  Road Grand Junction, CO 81503 243-4706