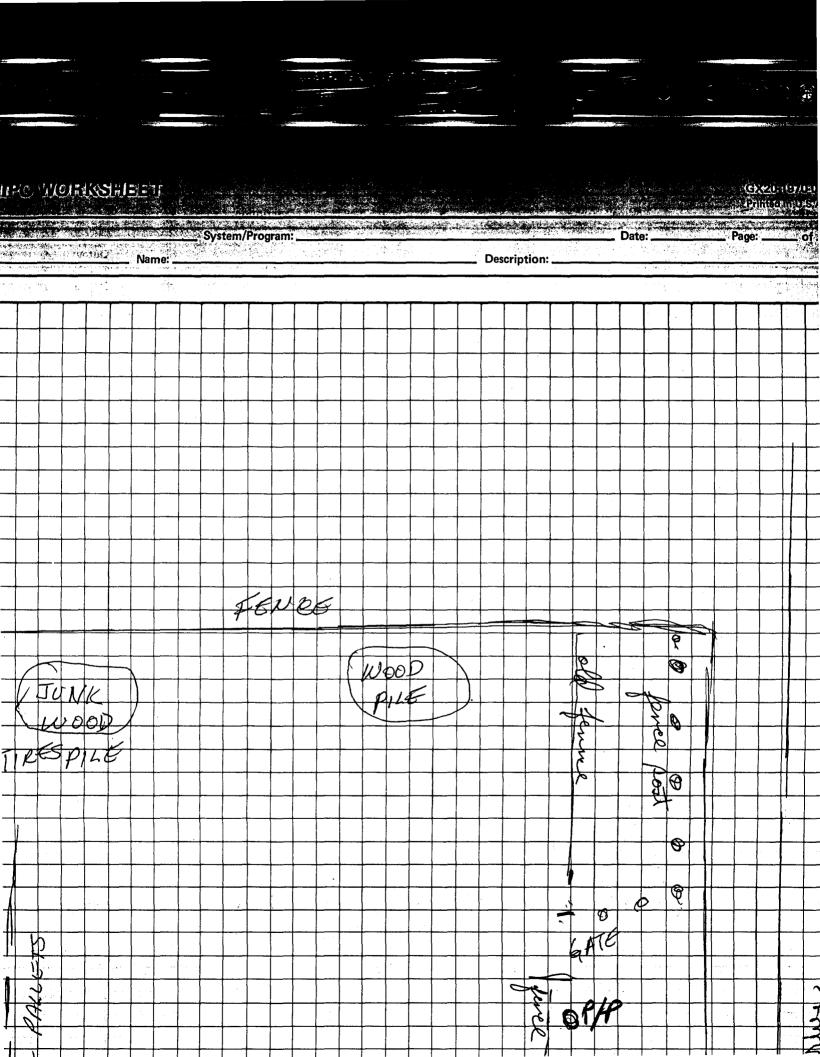

June 12, 1995

Melvin and Karen Hagen ABC Towing and Recovery 2732 B 1/2 Road Grand Junction, CO 81503

RE: Zoning requirements for 2732 B 1/2 Road

Dear Mr. and Ms. Hagen:

A Special Use Permit for car repair was approved for the building you are occupying at 2732 B 1/2 Road in 1993 (City Development File #61-93). Your proposal for automobile sales could also be included under this Special Use Permit. The outstanding site improvements are the landscaping and screen fencing around the storage area. Community Development will not sign off of the City sales tax license until a landscaping and screening plan is submitted and approved. The site improvements must be completed by October 1, 1995 to avoid Code Enforcement action.

Thank you in advance for your cooperation in improving the appearance of this site and the Highway 50 corridor.

Sincerely,

there M. Porton

Katherine M. Portner Planning Supervisor

xc: Code Enforcement

TO. CITY OF GRADD JCT COMMUNITY DEVEROPMENT DEPT, I GERALD POWERS, 437 SHERMAN DR. GRAND JET, 81503 DO NOT WANT SCREANING ON THE FENCE THAT GOE'S ALONG MY DRIVE WAY, I WANT TO SEE IN THE PARKING LOT ON 2732 BYZ ROAD.

Derald & Powers

8/1/95 Rest of the fine is screened Has started on landscaped area along B'12 Rd

\* The number of sheets per pad

**€6 65**₿

CAR DROP-DFF AREA

LIGHT POLE

POWERS

MR.