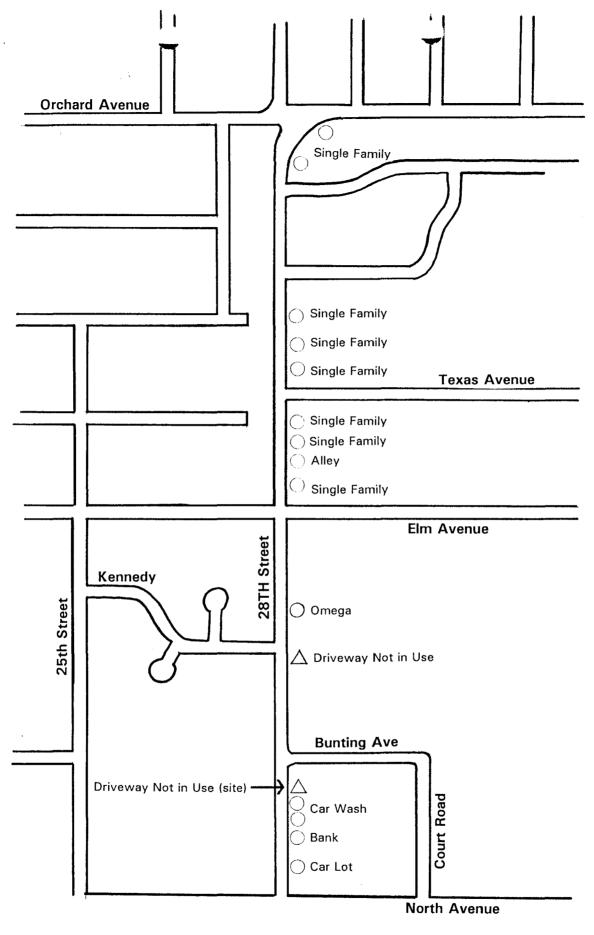

The site is vacant at present and the construction of a new professional office building, together with paved parking and extensive landscaping, will contribute to existing commercial development on 28 Road from Norwest Bank, at the corner of 28 Road and North Avenue, to the Omega Business Park, north of Bunting Avenue.

Access to the site is from Bunting Avenue on the north, and from 28 Road on the west. The proposed curb cut on 28 Road will allow for right-turn-only traffic. Eighteen (18) parking spaces will be provided to accommodate both employee and patient needs.