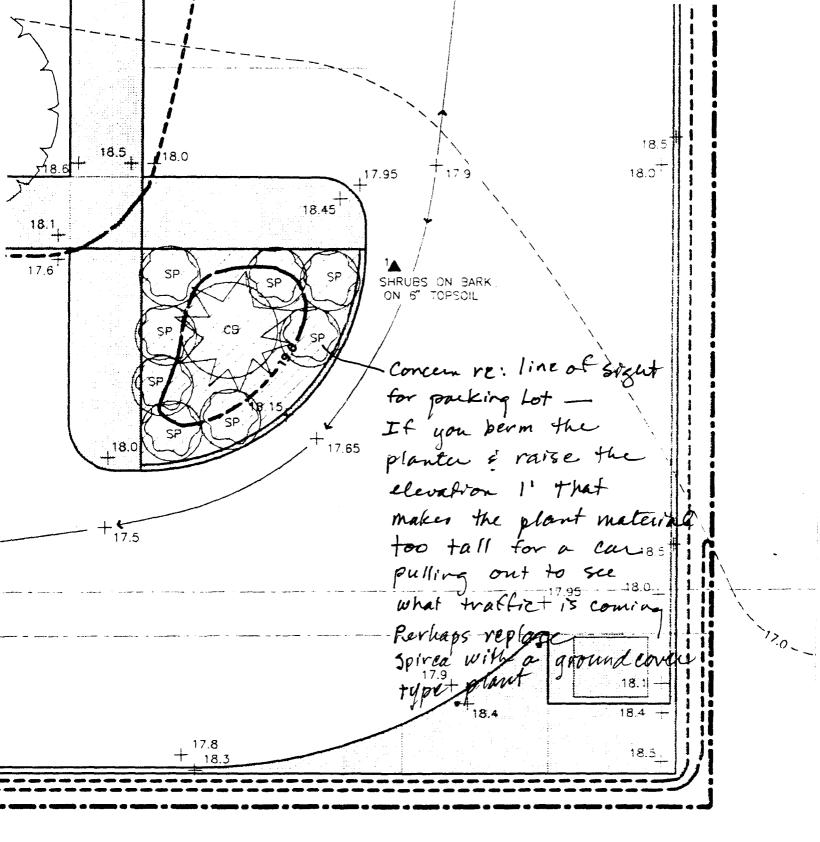

Site conditions provide for drainage off-site to Bunting Avenue on the north and 28 Road on the west. Existing soil conditions allow for the use of shallow foundations.

The dental office shall operate from 8:00 a.m. to 6:00 p.m. throughout the year. Area lighting shall be provided at both the south and east parking areas, and at both building entrances. There shall be a lighted, two-sided monument sign, 12 feet by four (4) feet, located within the property line along 28 Road.