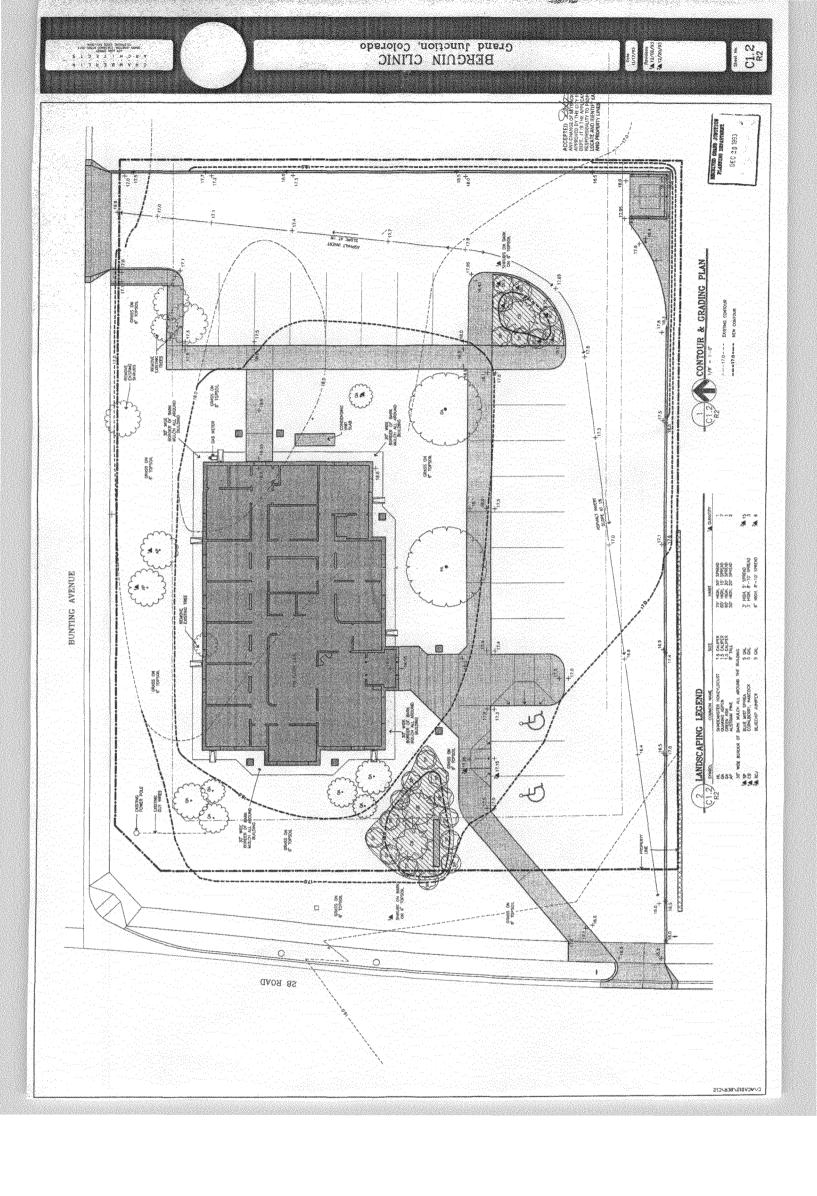

#### BERGUIN CLINIC Project Report

The proposed project includes construction of a 3,372 square foot, single story professional office building for use as a dental clinic located at 514 28 Road. The site is Lot 1 of the Berguin Minor Subdivision at the southeast corner of 28 Road and Bunting Avenue. Lot 1 includes .58 acres, or 25,342 square feet.

The site is vacant at present and the construction of a new professional office building, together with paved parking and extensive landscaping, will contribute to existing commercial development on 28 Road from Norwest Bank, at the corner of 28 Road and North Avenue, to the Omega Business Park, north of Bunting Avenue.

Access to the site is from Bunting Avenue on the north, and from 28 Road on the west. The proposed curb cut on 28 Road will allow for right-turn-only traffic. Eighteen (18) parking spaces will be provided to accommodate both employee and patient needs.

Existing water taps along 28 Road will be used, as well as an existing four (4) inch sewer tap. Natural gas and power are available at the site. A fire hydrant exists on 28 Road, immediately north of Bunting Avenue, and another directly east of the building site on Bunting Avenue.

Site conditions provide for drainage off-site to Bunting Avenue on the north and 28 Road on the west. Existing soil conditions allow for the use of shallow foundations.

The dental office shall operate from 8:00 a.m. to 6:00 p.m. throughout the year. Area lighting shall be provided at both the south and east parking areas, and at both building entrances. There shall be a lighted, two-sided monument sign, 12 feet by four (4) feet, located within the property line along 28 Road.

Construction shall begin in December 1993 with completion and occupancy scheduled for June 1994.

# **BERGUIN CLINIC**Drainage Fee Option

As an approved option to a Formal Drainage Report, the site shall be surface drained to adjacent city streets, as shown on Sheet C1.2R1. The Owner shall remit a drainage fee as determined by the City Engineer. New hard surface areas on the site include the following:

| Roof                              | 4,692  | sf |
|-----------------------------------|--------|----|
| Concrete, sidewalks and driveways | 2,970  | sf |
| Asphalt paving                    | 10,913 | sf |
| Total                             | 18,585 | sf |