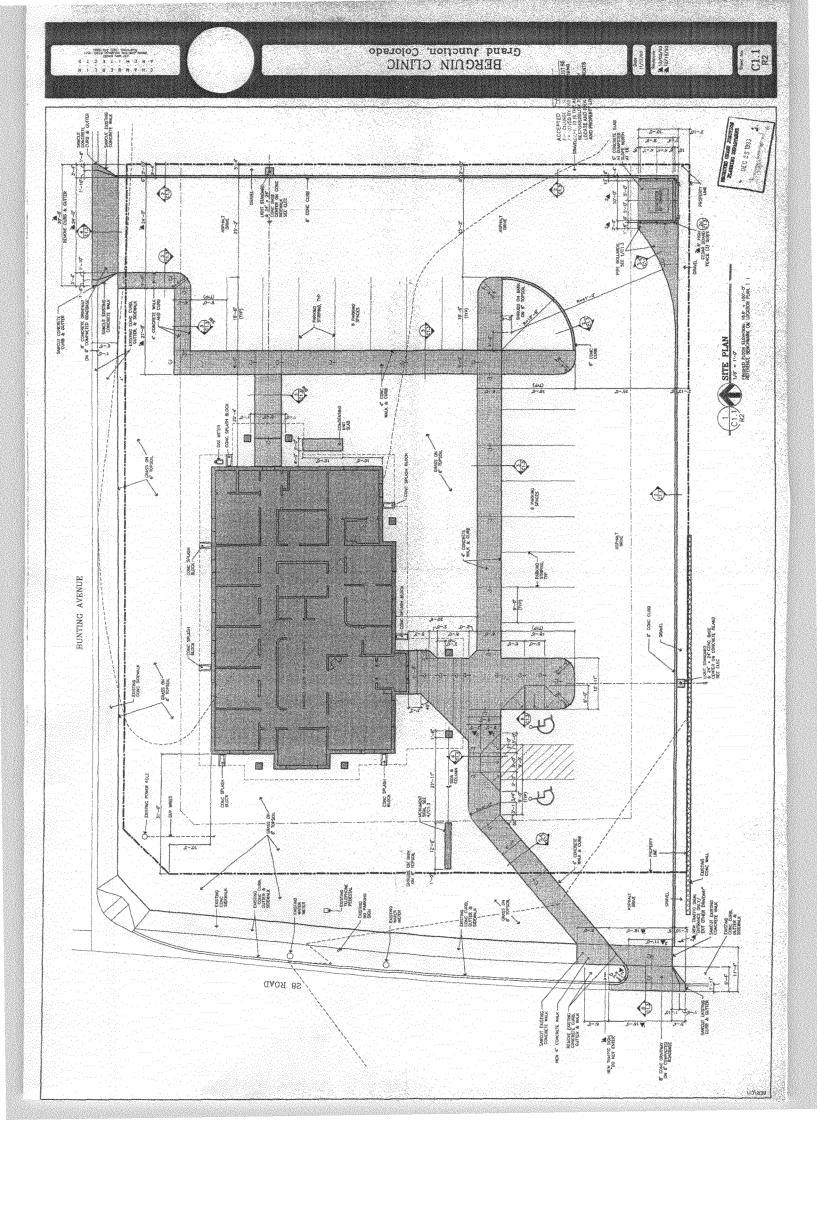

#### BERGUIN CLINIC Project Report

The proposed project includes construction of a 3,372 square foot, single story professional office building for use as a dental clinic located at 514 28 Road. The site is Lot 1 of the Berguin Minor Subdivision at the southeast corner of 28 Road and Bunting Avenue. Lot 1 includes .58 acres, or 25,342 square feet.

The site is vacant at present and the construction of a new professional office building, together with paved parking and extensive landscaping, will contribute to existing commercial development on 28 Road from Norwest Bank, at the corner of 28 Road and North Avenue, to the Omega Business Park, north of Bunting Avenue.

Access to the site is from Bunting Avenue on the north, and from 28 Road on the west. The proposed curb cut on 28 Road will allow for right-turn-only traffic. Eighteen (18) parking spaces will be provided to accommodate both employee and patient needs.

Existing water taps along 28 Road will be used, as well as an existing four (4) inch sewer tap. Natural gas and power are available at the site. A fire hydrant exists on 28 Road, immediately north of Bunting Avenue, and another directly east of the building site on Bunting Avenue.

Site conditions provide for drainage off-site to Bunting Avenue on the north and 28 Road on the west. Existing soil conditions allow for the use of shallow foundations.

The dental office shall operate from 8:00 a.m. to 6:00 p.m. throughout the year. Area lighting shall be provided at both the south and east parking areas, and at both building entrances. There shall be a lighted, two-sided monument sign, 12 feet by four (4) feet, located within the property line along 28 Road.