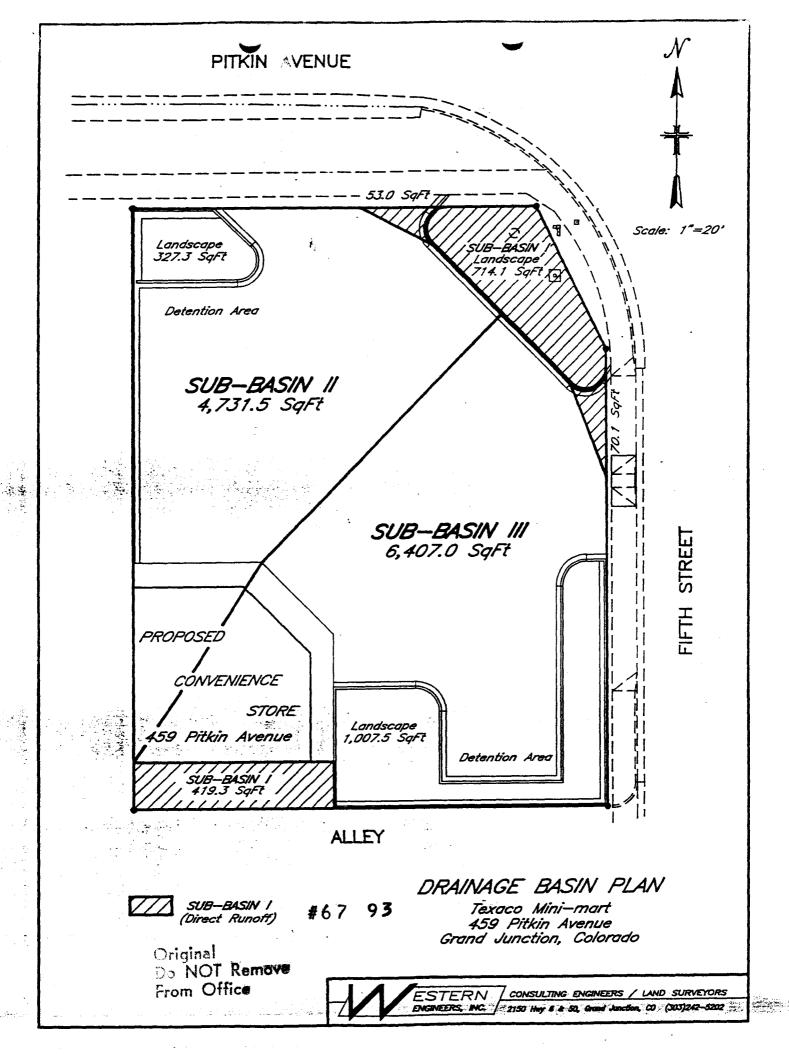

#### DEVELOPED CONDITIONS:

The site improvements will consist of a small convenience store, landscaping, concrete parking, and concrete driveways. The hydrology calculations are based on one storm event for the entire lot. Within the lot basin, three sub-basins were derived. Sub-basin I is direct runoff and sub-basins II and III are detained. The storm intensity for the developed basin was used to calculate the runoff and detention volumes for the individual sub-basins. Runoff discharge is controlled by two rectangular notch weirs. One flows east on to Fifth Street and the other discharges north on to Pitkin Avenue.

| Devel | ope | d : | Cond | liti | ons: |
|-------|-----|-----|------|------|------|
|       |     |     |      |      |      |

| DESCRIPTION                | DETENTION | DISCHARGE |           |  |  |  |  |  |  |  |  |  |
|----------------------------|-----------|-----------|-----------|--|--|--|--|--|--|--|--|--|
|                            |           | 2 Year    | 100 Year  |  |  |  |  |  |  |  |  |  |
| Basin I<br>(Direct Runoff) | 0         | 0.013 cfs | 0.039 cfs |  |  |  |  |  |  |  |  |  |
| Basin II                   | 236 cf    | 0.044 cfs | 0.170 cfs |  |  |  |  |  |  |  |  |  |
| Basin III                  | 402 cf    | 0.034 cfs | 0.133 cfs |  |  |  |  |  |  |  |  |  |

|                                         |                       |                   |                 |                                        | WEI       | 3404        |                                              |
|-----------------------------------------|-----------------------|-------------------|-----------------|----------------------------------------|-----------|-------------|----------------------------------------------|
|                                         | r experience          | 314 - 1           |                 | 1                                      |           |             |                                              |
|                                         | Jub Ba:               | sin Divi          | 15/0n - 3       | storm into                             | ensity ra | mains       | -                                            |
|                                         | Sama fo               |                   |                 |                                        |           |             |                                              |
|                                         |                       |                   |                 |                                        |           |             |                                              |
| 300                                     | BASIN I               | (Direct           | (Runoff)        | )                                      |           |             |                                              |
| DES4.                                   | BREA                  | COEFF C           | COEFF<br>DOYR F | ACTOR                                  | WI<br>IVE | NOOYR       |                                              |
| Londscape                               | 714.1                 | 0.25 0            | 35              | 0.568                                  | 0.142     | 0.199       |                                              |
| Concreta                                | 547.4                 | 0.90 0            | .95             | 0.432                                  | 0.389     | 0.40        | a and a second second second second          |
|                                         | 1,256.5 (0.           | OZ9Ac)            | /               | .000                                   | 0.53/     | 0.609       |                                              |
|                                         | 11                    | · sales           | (0.83)(0        | 0.029) = 0.                            | 0128 cfs  |             |                                              |
|                                         |                       |                   |                 | 029)= 0.                               |           |             |                                              |
|                                         |                       |                   |                 |                                        |           |             |                                              |
| SUB                                     | BASIN II              | (to be o          | deformed        | <u>′)</u>                              |           |             |                                              |
|                                         | AREA                  | ZYR<br>COEFF      | 100 VR<br>COEFF | _                                      | WT<br>ZVZ | WT<br>1004E |                                              |
| and scape                               | 327.3                 | 0.25              | 0.35            | 0.069                                  | 0.017     | 0.026       |                                              |
| •                                       | 4,404.2               |                   | 0.95            |                                        | 0.238     | 0.884       |                                              |
| <u> </u>                                | 4,731.5 sqft          | `                 |                 | 1.000                                  | 0.855     | 0.908       |                                              |
|                                         |                       |                   | 510 a21         | 1.105) = 0.                            |           | #67         | 93                                           |
|                                         |                       |                   |                 | 0.109) = 0.                            |           | Original    | Remave                                       |
|                                         | 4100                  | <i>yp</i> - (0.90 | 0,0.00,0        | .,,,,,,,,,,,,,,,,,,,,,,,,,,,,,,,,,,,,, | cro crs   | From Offi   |                                              |
| 5.0                                     | 220017                |                   | 11              |                                        |           |             |                                              |
|                                         | 3A5IN T               | ZYZ               | 100YE           | · ·                                    | WT        | ٨           | <u></u>                                      |
| DESC                                    | ALGA                  | COEFF             | COEFF           | FACTOR                                 | 2 1/2     | 100         | <u>,                                    </u> |
| condscope                               | 1,007.5               | 0.25              | 0.35            | 0.157                                  | 0.039     | 0.05        |                                              |
| Fore/3189                               | 5,399.5               | 0.90              | 0.95            | 0.843                                  | 0.759     | 0.80        |                                              |
|                                         | 6,407.0               |                   |                 | 1.000                                  | 0.798     | 0.850       |                                              |
|                                         | 11                    |                   |                 | 147) = 0.0                             |           |             |                                              |
|                                         | 4/00,                 | p = (0.85         | 6 (2.20) 0.     | 147) = 0.2                             | 177 45    |             |                                              |
| Jan | ere in the control of |                   |                 |                                        |           | •           | يوف ريخ ارد                                  |

back: SUBBASINI + SUBBASINII + SUBBASINIII = BASIN Zye 0.013 fs + 0.077 cfs + 0.097 fs = 0.187 fs ~ 0.188 fs coxx 0.039 cfs + 0.218 cfs 0.277 cfs = 0.534 cfs PLLOWABLE RATE OF DISCHARGE Undaveloped - Subbosin I (Dred runoff) = Allowable ZYR (0.091) - (0.013) = 0.078 cfs FOR 500 BASIN 1001R (0.342) - (0.039) = 0.303 cfs II \$ TIT PAZYE 0.078 (0.62) = 6.052 cfs = 0.029, 0.023 cfs QA1004R = 0.303 (0.67) = 0. 203 cfs => 0.114, 0.089 cfs 56 % to Subbasin II SUB BASIN TI V = 66 (0.218)(31.3) - (0.114)(31.3) - (0.114)(5) + (2.6)(5)(0.114) + (0.114)(5) - (0.218)=66(682-3.57-0.57+0.74+0.15)=66(3.58)= 236 cf. 7.XZ. Qo = 0.029 Qd = 0.077 ofs K=3 Ted=5min Taz=33.3 V= (4 (0.077)(33.3) - (0.029)(33.3) - (0.029)(5) + (3)5)(0029) + (0.029) = 5 =66(2.56-0.97-0.15+0.22+0.03)=66 (1.70)= 1112 ct #67 93 A Florence **Original** Do NOT Remove