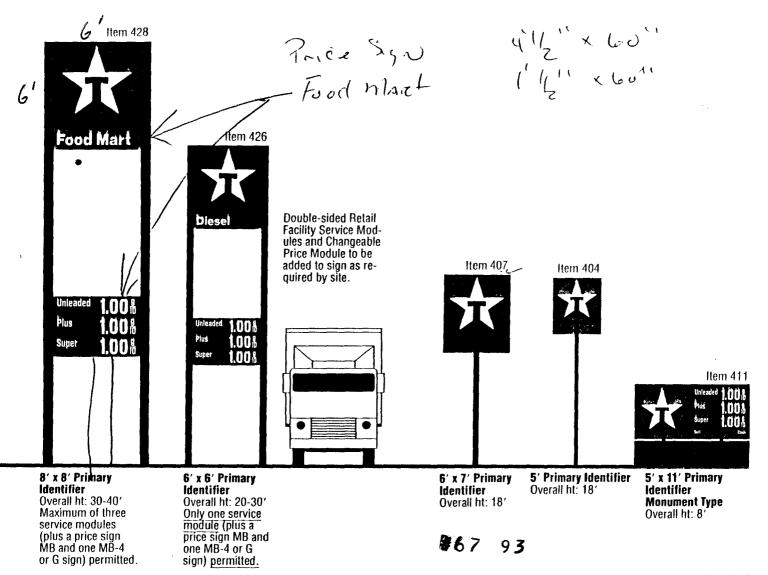

**Family of Signs** 

A variety of primary identification signs have been designed to meet different signing and site criteria. Always use the most prominent sign that conditions permit. Original

>> NOT Remove
From Office

All signs:
Color of sign face
retainers, frames, and
support columns is
Texaco Black except
service modules
which are Texaco
Dark Dove Gray.