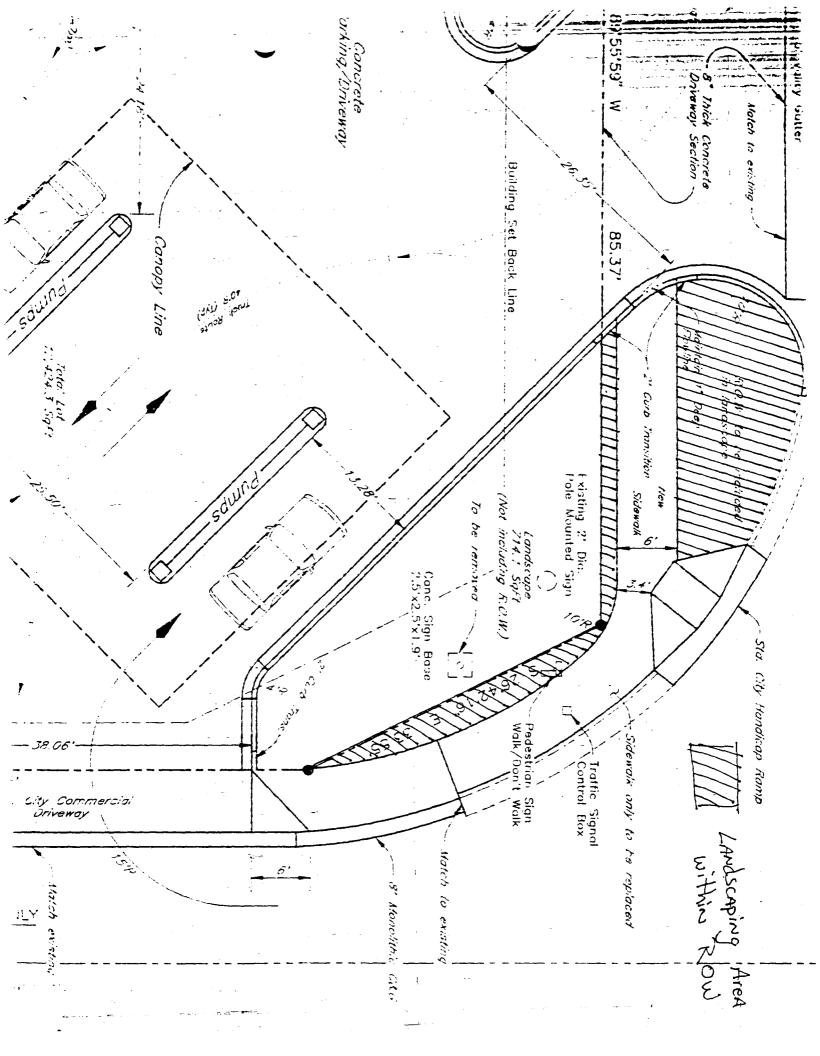

#### STAFF REVIEW

FILE: #67-93 Texaco Mini-Mart, 459 Pitkin Avenue

DATE: June 1, 1993

STAFF: David Thornton

#### **REVIEW COMMENTS**

1. The Improvements Agreement and Guarantee shall include all improvements constructed in the R.O.W. The Improvements Agreement will be recorded prior to issuance of a building permit and all recording costs are paid by the developer. The Improvements Guarantee can be in the form of a cash escrow or letter of credit as spelled out in the Improvements Agreement and is required prior to issuance of a planning clearance for building permit.

- 2. The asphalt area in the R.O.W that will be removed as part of this development and is not part of the driveway needs to be landscaped. As discussed with Gary Dean on May 27th, grass is an acceptable landscaping for that area.
  - 3. What will be stored in the storage area.
  - 4. The concrete sign base that is not being used needs to be removed.
- 5. The square footage of signs is still needed to complete our review of the signage. A separate sign permit is required for any proposed signage and must be pulled by a licensed sign contractor.
- 6. Landscaping required for this development is being met by the 2177 sq ft proposed. The number of trees and the amount of shrub area meets the code requirement. The landscaping plan is approved as submitted with the addition of grass being planted in the R.O.W. area currently labeled as "Existing Asphalt".
- 7. \$22.50 per linear foot for future alley improvements is required as part of this development. This cost will need to be escrowed with the City prior to issuance of a planning clearance.
- 8. Written response to all review comments is required prior to issuance of planning clearance for a building permit.
- 9. Please update the Improvements Agreement for staff review and approval and include along with the landscaping, all improvements constructed within the right-of-way.

STAFF ANALYSIS: Rocky Mountain C-Stores recently received site plan approval to use the property at 459 Pitkin as a Texaco Mini-mart. The petitioner has requested to use a portion of the Pitkin Avenue and 5th Street rights-of-way for landscaping. It is unlikely that this portion of either right-of-way will be needed for roadway improvements in the near future.

City Charter gives Council authority to allow private use of public right-of-way, provided such use is substantiated by resolution. The Revocable Permit essentially gives the adjacent landowners a license to use the right-of-way. The City may revoke the permit and require the landowner to restore the right-of-way to its original condition by giving 30 days written notice.

STAFF RECOMMENDATION: Review and adopt proposed resolution

Texaco Mini-mart at 459 Pitkin is requesting a revokable permit for their landscaping in the ROW. Their landscaping was approved recently as part of their site plan review approval. All landscaping has been installed with just a small portion actually in the ROW. Since this has been reviewed already we don't anticipate any additional comments. They need formal action by City Council for the Revokable Permit.