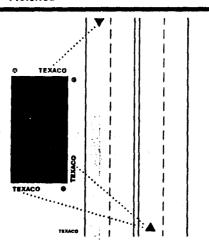

# Alternate

When traffic flow dictates, use configuration no. 2 as shown at right.

\$67 93

**Logotype and Symbol Placement** 

Original

3 NOT Remove
From Office

Note: Only one Star Symbol (not including the Primary Identifier) is to be visible from any one direct vantage point.

Place Star only on canopy. Do not place Star on new facility buildings.

Supercedes N/A Effective Date 12/01/90