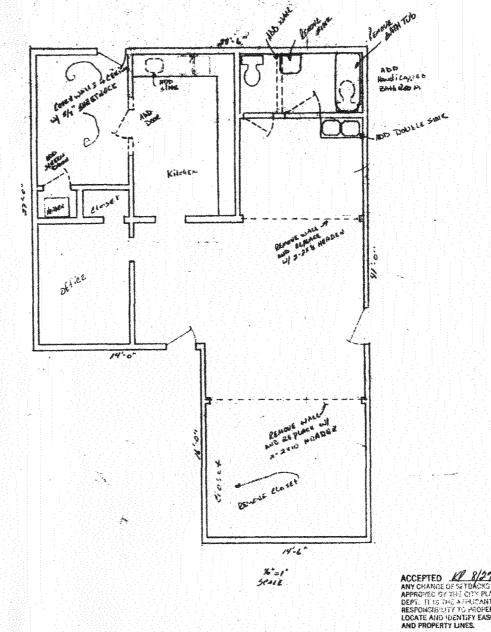

The classes will be a double session, morning and afternoon, with seventeen (17) children per session. Children will be transported both ways to avoid traffic congestion.

We propose to remove a couple of walls to have a large open classroom, and we will install another toilet and a double hand sink for childrens' hand washing. The playground will be fenced with a four (4) foot chain link fence. I spoke to the home owners to the back and asked them if they wanted a six (6) foot privacy fence. Their response was that the existing fence was okay. The location of the new fence will afford parking for four (4) vehicles.