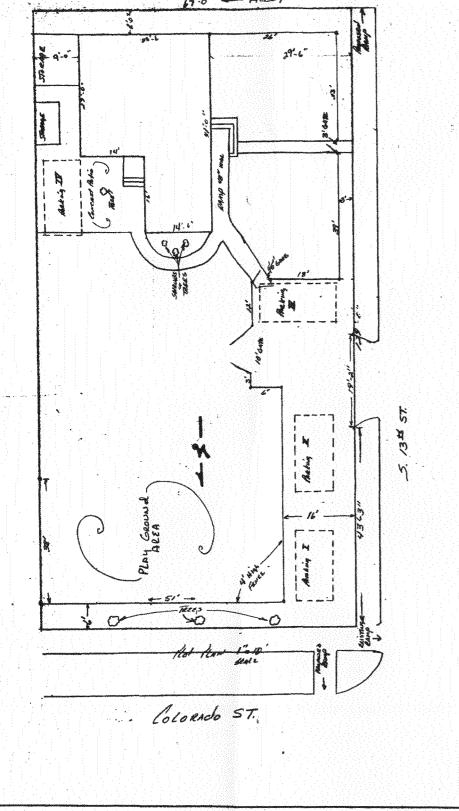

A site plan must be submitted showing all existing and proposed improvements on the site, including the building, landscaping, playground, fencing and parking. One and one-half off-street parking spaces are required per employee. I understand you plan to keep the landscaped areas as they are with lawn, shrubs and trees. The parkway strip along Colorado Avenue is in weeds. I suggest you contact the City Parks Department at 244-1542 to see if trees could be planted in that area through the Street Trees Program. Also include a written description of the facility with the site plan, including hours of operation, number of children, number of employees, mode of transportation for the children and the plans for this property.

The classes will be a double session, morning and afternoon, with seventeen (17) children per session. Children will be transported both ways to avoid traffic congestion.

We propose to remove a couple of walls to have a large open classroom, and we will install another toilet and a double hand sink for childrens' hand washing. The playground will be fenced with a four (4) foot chain link fence. I spoke to the home owners to the back and asked them if they wanted a six (6) foot privacy fence. Their response was that the existing fence was okay. The location of the new fence will afford parking for four (4) vehicles.

Grand Junction Community Development Department Letter Page 2 August 9, 1993

Enclosed is a bid from a concrete, curb, gutter and sidewalk contractor, showing revisions to the property frontage on 13th Street, with two (2) handicap ramps at the alley and onto Colorado Avenue. We will also repair a section of sidewalk along Colorado Avenue with a 1" to 1 1/2" mis-joint. We will install a fire alarm system to meet fire safety codes.

Enclosed is a drawing of the site plan for the building and yard. If you have any questions, please feel free to call me at 243-9318.

Sincerely,

Allinda Paiz, Director

RMSER Western Slope Head Start

AP:mkd