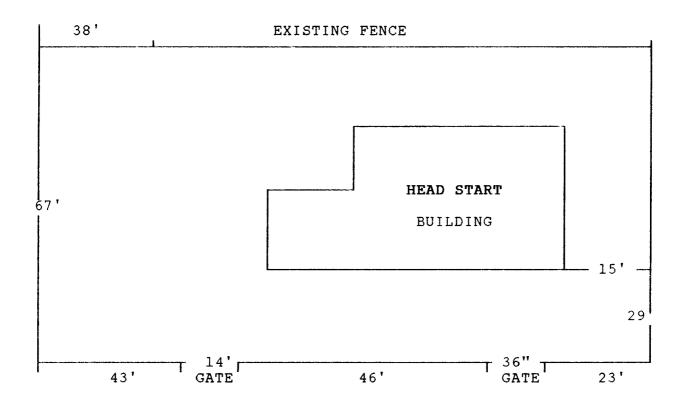

Please find an enclosed map of the property. We are planning to install a complete fence around the property. We also have an appointment with the Health and Fire Department for an inspection.

If any more changes come up, we will keep you updated.

A site plan must be submitted showing all existing and proposed improvements on the site, including the building, landscaping, playground, fencing and parking. One and one-half off-street parking spaces are required per employee. I understand you plan to keep the landscaped areas as they are with lawn, shrubs and trees. The parkway strip along Colorado Avenue is in weeds. I suggest you contact the City Parks Department at 244-1542 to see if trees could be planted in that area through the Street Trees Program. Also include a written description of the facility with the site plan, including hours of operation, number of children, number of employees, mode of transportation for the children and the plans for this property.

Enclosed is a drawing of the site plan for the building and yard. If you have any questions, please feel free to call me at 243-9318.

Sincerely,

Allinda Paiz, Director

RMSER Western Slope Head Start

AP:mkd