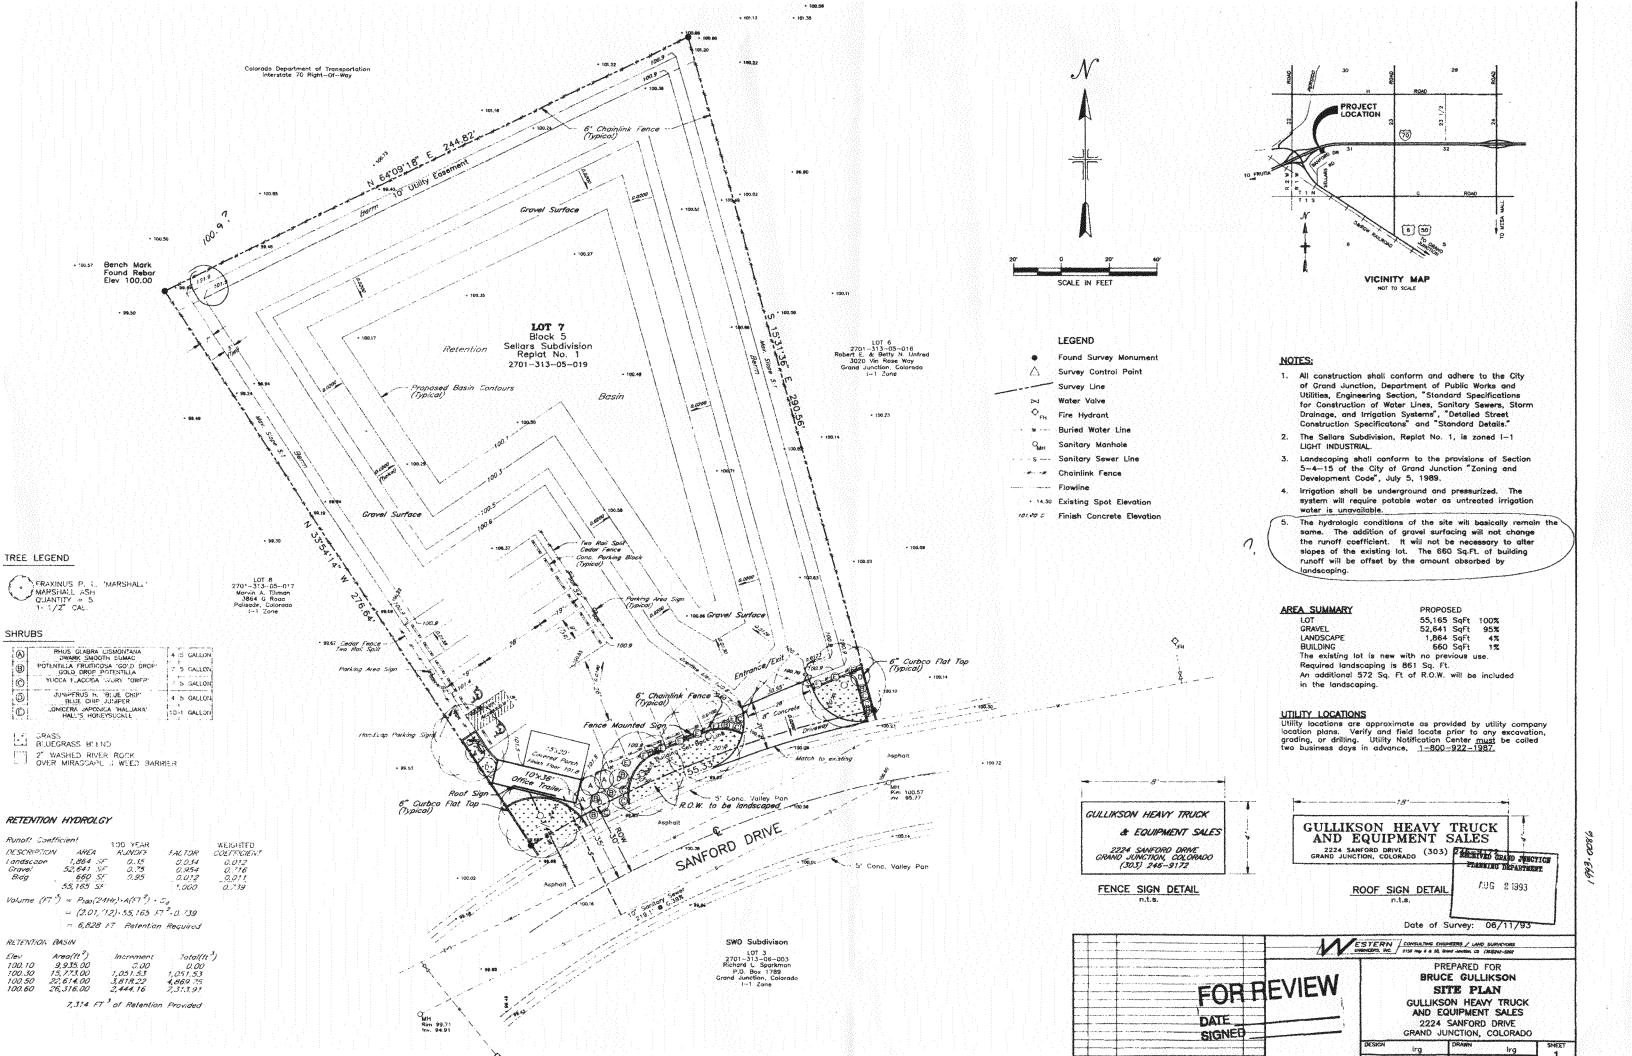

DEPARTMENT CITY OF GRAND JUNCTION (OR MESA COUNTY)

| PERMIT # 46182             |                                            | DATE 10-19-93 |
|----------------------------|--------------------------------------------|---------------|
| PERMISSION IS HEREBY       | PERMISSION IS HEREBY GRANTED TO D & L Ent. | TO OCCUPY THE |
| BUILDING SITUATED AT       | 2224 RRRRAx Sanford                        |               |
| LOT BLOCK                  | FIBING SUBBIVISION                         |               |
| TAX SCHEDULE NUMBER        |                                            |               |
| FOR THE FOLLOWING PURPOSE: | RPOSE: UBC Office with porch roof          | joo           |

THIS CERTIFICATE ISSUED IN CONFORMITY TO SECTION 307, UNIFORM BUILDING CODE

INSPECTOR TH Le Moselung