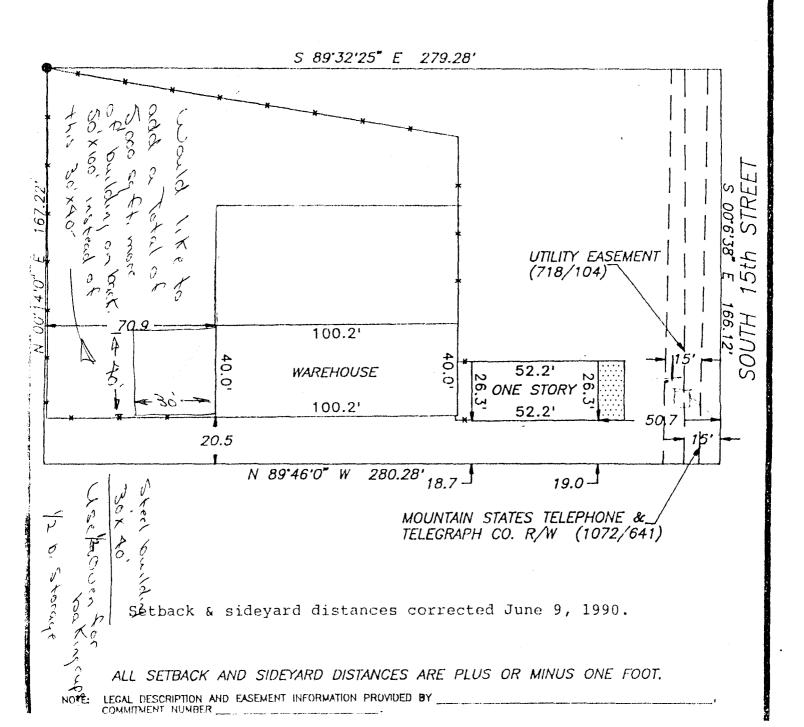

## IMPROVEMENT LOCATION CERTIFICATE

1031 SOUTH 15th STREET, GRAND JUNCTION, COLORADO

A PART OF LOT 7 IN COLORADO WEST DEVELOPMENT PARK, MORE PARTICULARY DESCRIBED AS FOLLOWS: COMMENCING AT THE NORTHEAST CORNER OF SAID LOT 7, THENCE S00°06'38"E ALONG THE WEST RIGHT—OF—WAY LINE OF 15th STREET, A DISTANCE OF 166.12 FEET, THENCE N89°46'00"W 280.28 FEET, THENCE N00°14'00"E 167.22 FEET, THENCE S89°32'25"E ALONG THE NORTH LINE OF SAID LOT 7, 279.28 FEET TO THE POINT OF BEGINNING, MESA COUNTY, COLORADO.