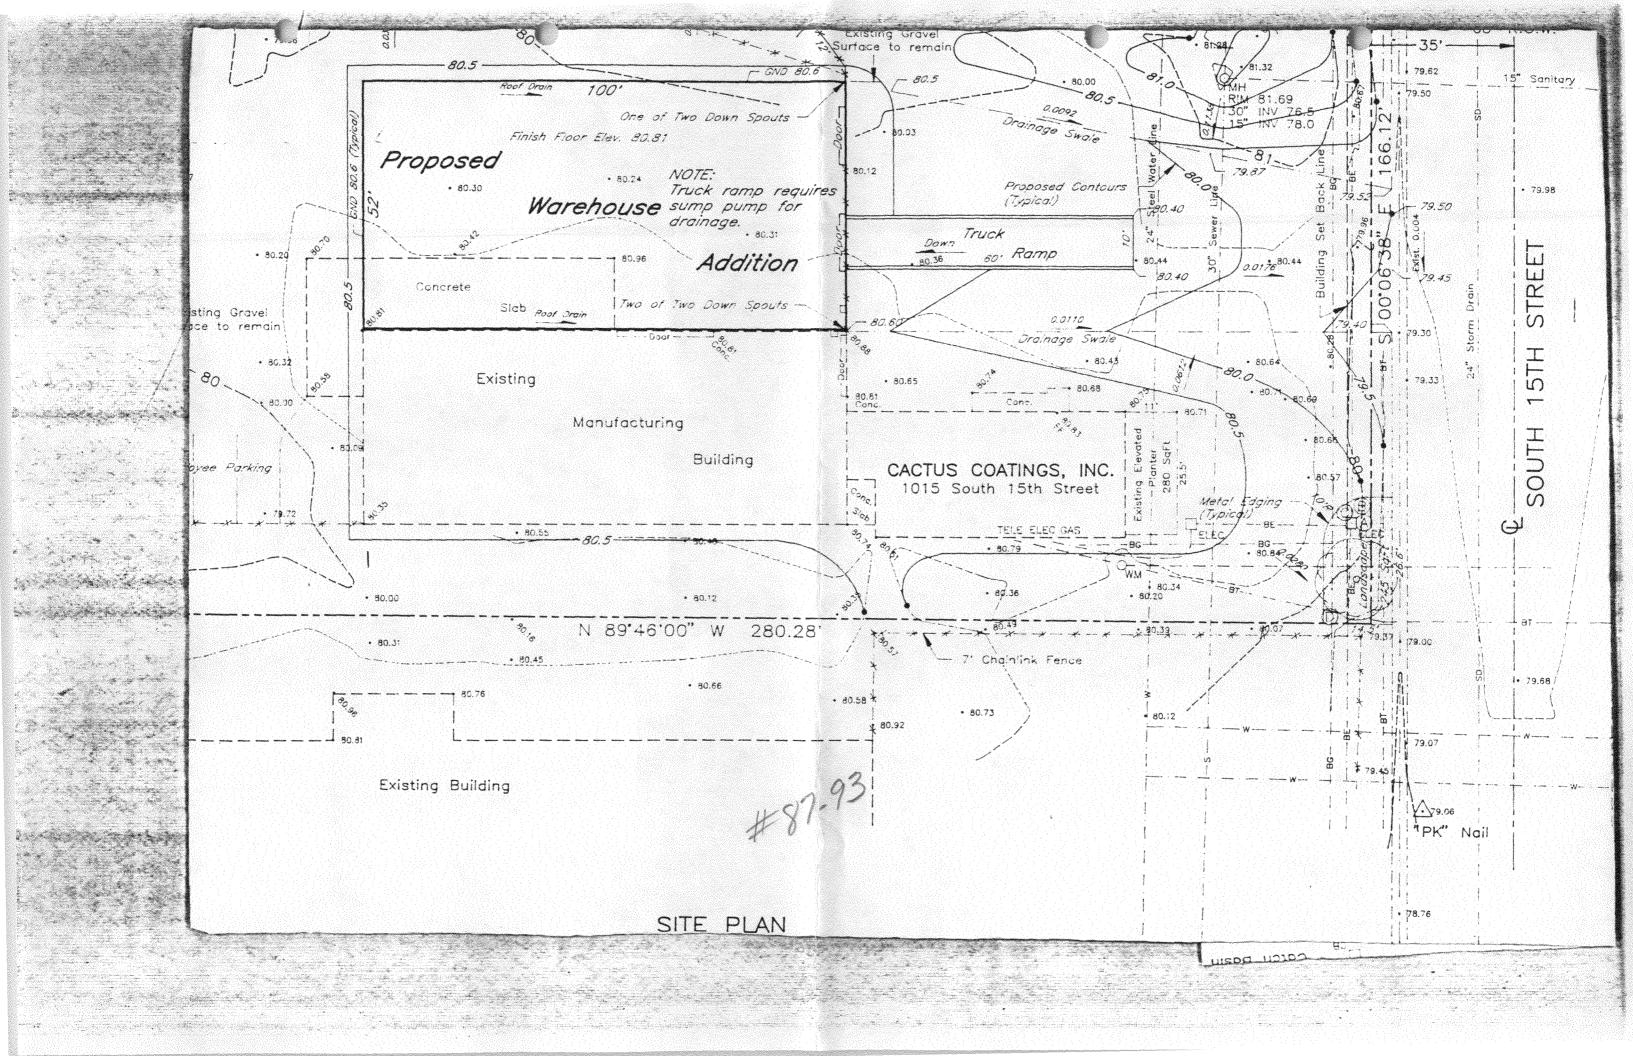

#### **PROPOSAL**

Application for Development is sought to construct additional storage for materials used by Cactus Coatings, Inc. The project proposes a warehouse of 5,200 square feet to be added to the existing building.

#### LOCATION

The parcel occupies 1.1 acres located at 1015 South 15th Street in Grand Junction. This address is just south of Holsum Bakery on D Road and north of Doug Jones Sawmill on Winters Avenue. Grand Junction Steel is to the west of the property.

#### AREA IMPACT

The existing business, located in a heavy industrial zone, is compatible with the surrounding manufacturing companies. The increase in warehouse space will not have a significant impact on the area. The additional material storage may result in the addition of two to three employees. Adequate parking is available for this increase. The larger storage area will result in an increase in distribution of goods. Large truck traffic will increase with the ability to ship and receive more materials.

#### DEVELOPMENT GUIDELINES

The project will involve construction of a metal warehouse adjacent to the existing building. Proper landscaping will be employed along the street frontage to provide screening and a pleasant curb appeal. The development plan will adhere to City specifications and guidelines for minimum standards regarding parking, access, lighting, landscaping and utility connections and will follow along the suggestions recommended by the final review and approval of this application. No conflict with pedestrian traffic is expected in this area.

244-1656

No objections - construction must meet all applicable codes.

CITY DEVELOPMENT ENGINEER

7/22/93

**Gerald Williams** 

244-1591

Either provide on-site retention for the additional runoff that would be generated due to the proposed building, or regrade enough that runoff will be directed to public right-of-way and pay the drainage fee if such option is made possible by the adoption of the ordinance. Retention volume required would simply be:

volume runoff (ft<sup>3</sup>) = 
$$P_{100}$$
 (24 HR) x A x  $C_d$  (of new development)  
= (2.01 in / 12) x A (ft<sup>2</sup>) x  $C_d$ 

The drainage fee is based upon: Fee (\$) = 10,000 ( $C_d - C_h$ )  $A^{-7}$ .

Either way, a Grading and Drainage Plan would be required.

# COMMUNITY DEVELOPMENT DEPARTMENT Kathy Portner

7/22/93 244-1446

Landscaping requirement is  $166^{\circ} \times 5^{\circ} \times .75 = 622.5$  square feet with 2 trees and 40% of the landscaped area in shrubs. The proposed 904 s.f. as shown on the site plan meets that requirement. Please locate all shrubs within the property boundaries instead of in the right-of-way. Bark or other organic ground cover is preferred over rock. Additional shrubs or trees would be nice but not required.