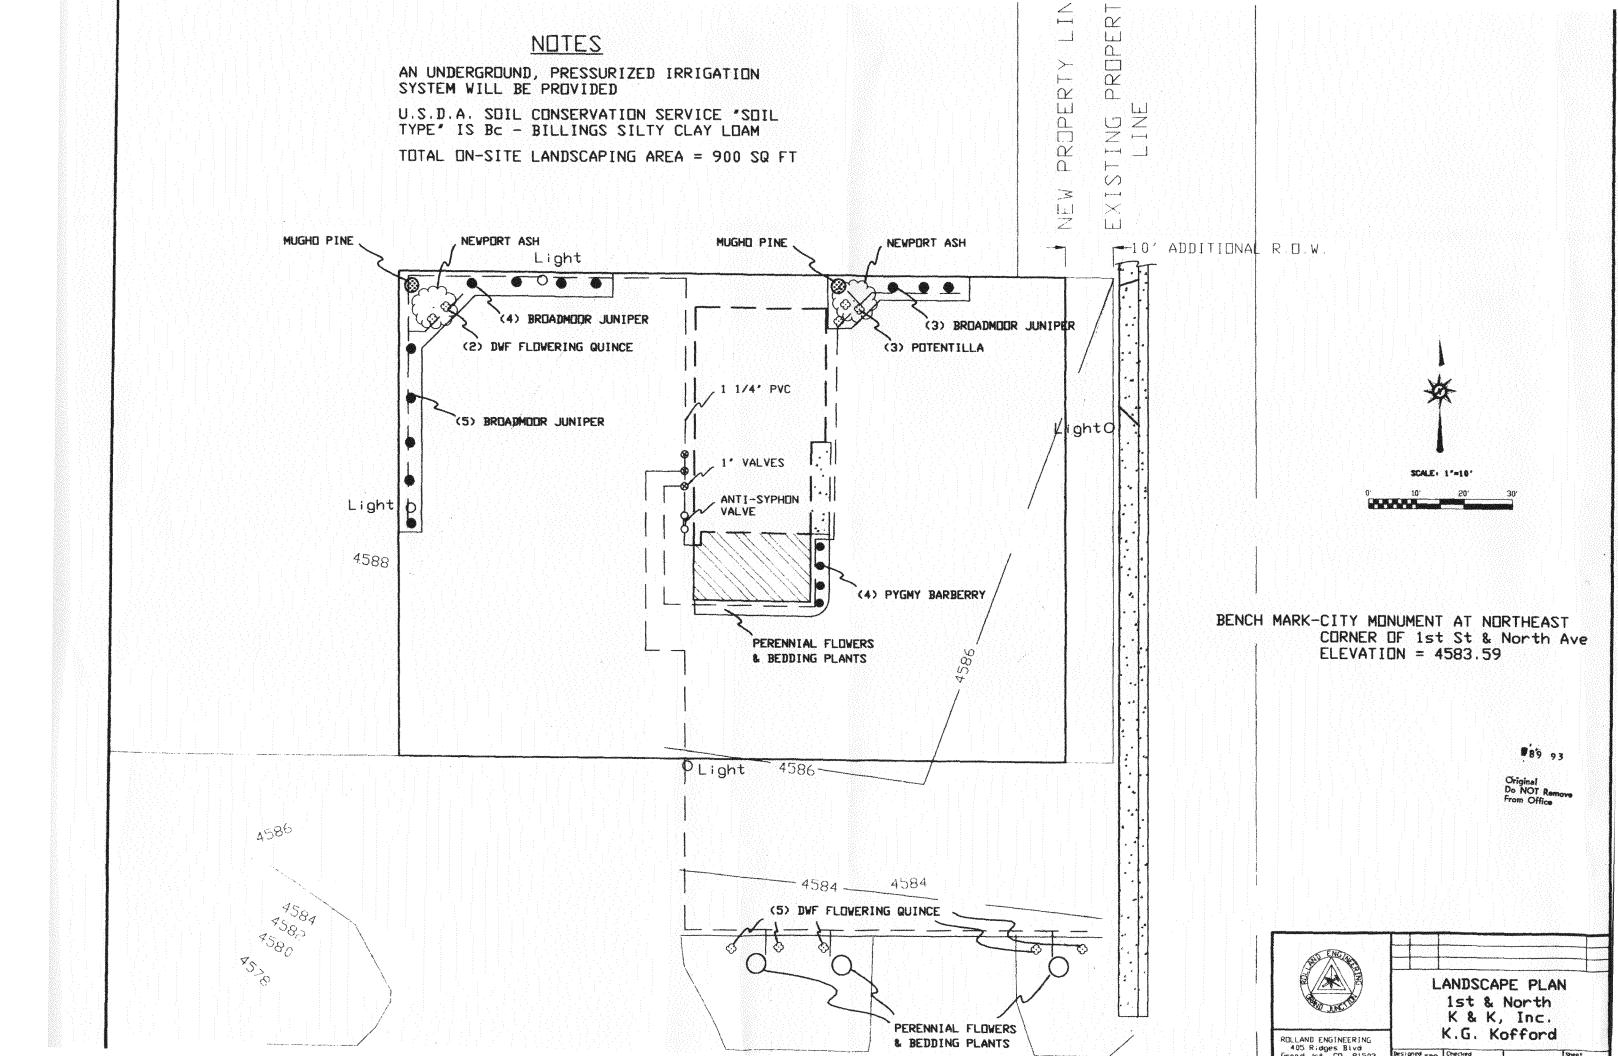

|  |  |  |  |  |  |  |  |  |  |
| TAX SCHEDULE NUMBER 2945-104-00-055                                         |               |  |  |  |  |  |  |  |  |  |  |
| FOR THE FOLLOWING PURPOSE: addit. and handicapped restroom                  |               |  |  |  |  |  |  |  |  |  |  |
| THIS CERTIFICATE ISSUED IN CONFORMITY TO SECTION 307, UNIFORM BUILDING CODE |               |  |  |  |  |  |  |  |  |  |  |
| INSPECTOR The Labory                                                        |               |  |  |  |  |  |  |  |  |  |  |
| City Plannin                                                                | 9 Dut Hube    |  |  |  |  |  |  |  |  |  |  |
|                                                                             | 12-3-93       |  |  |  |  |  |  |  |  |  |  |