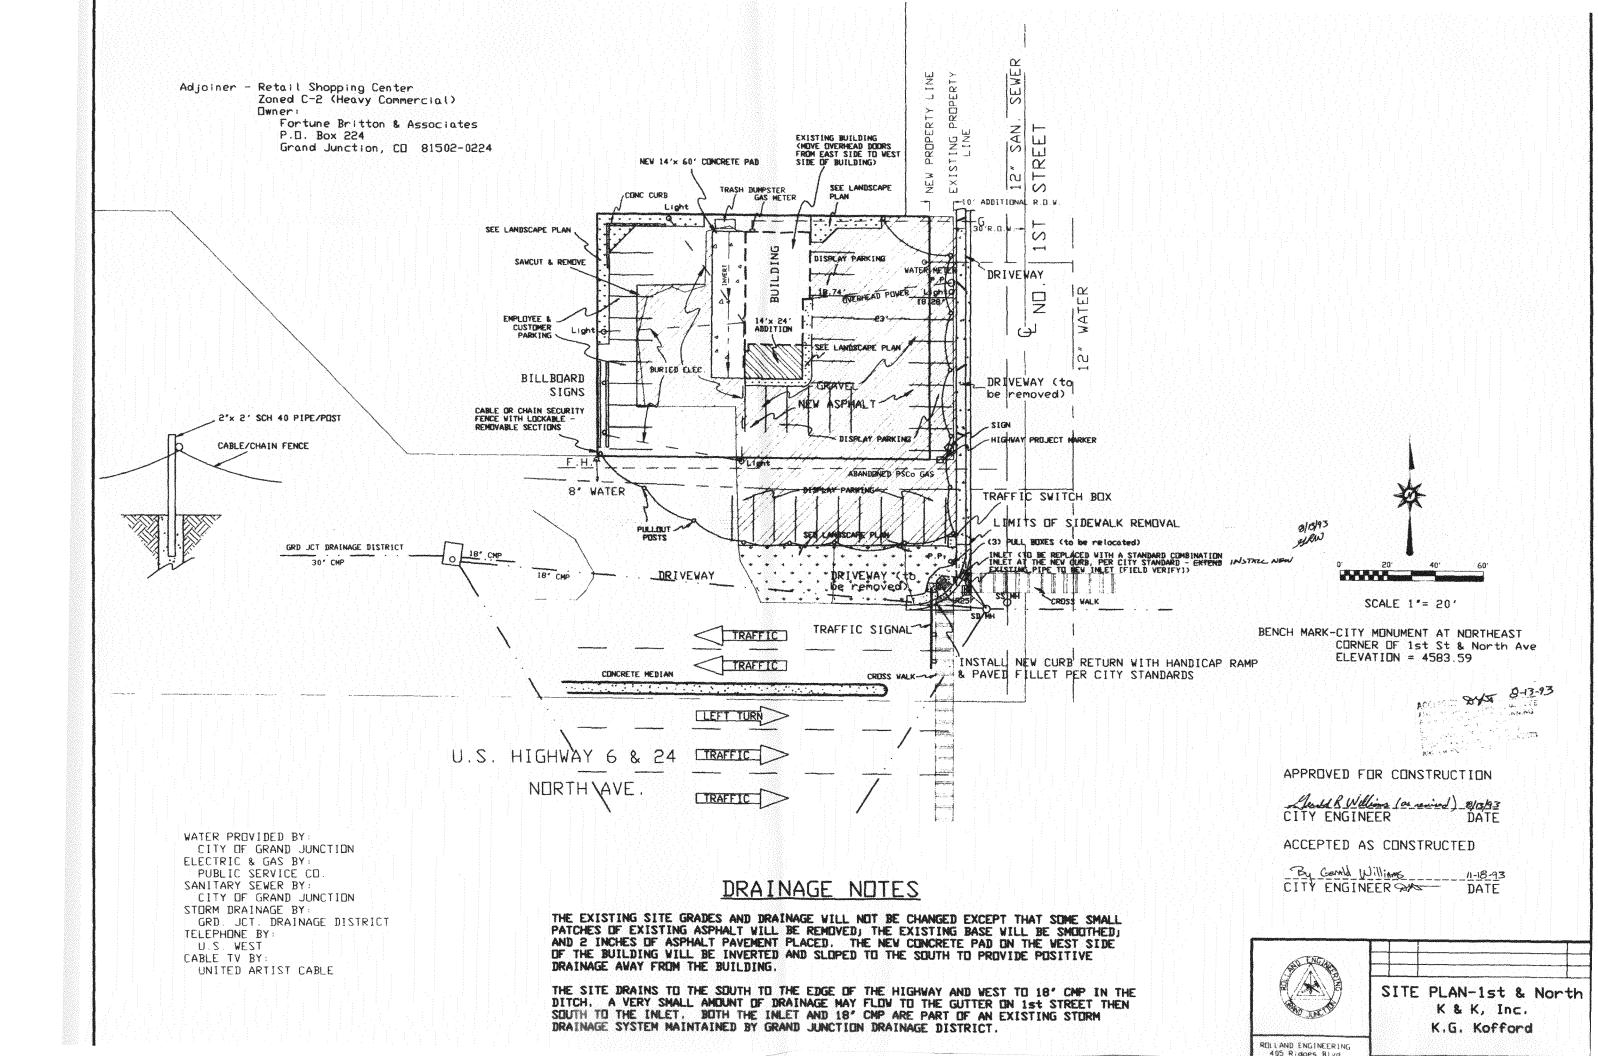

## GENERAL PROJECT REPORT Application for Revocable Permit

Location: 1105 North 1st Street

<u>Proposed Use:</u> Continued use of the East ten (10) feet of the described parcel as received by the Petitioner under deed and as recorded in Book 1979 at Pages 670, 671, 672 and 673, (Exhibit "A"), which ten (10) feet, hereinafter referred to as Right-of-Way (ROW), was deeded to the City of Grand Junction by Petitioner on August 13, 1993 as required for planning clearance approval for proposed use and remodeling of subject property.

Specifically, the Revocable Permit sought by Petitioner would provide for:

Continued placement and use of the existing area lighting standard toward the North end of the ROW;

Continued placement and use of the existing sign and base at the South end of the ROW;

Repaving of the ROW and placement of parking blocks along the length of the East side of the ROW to prevent overhang onto the sidewalk by parked vehicles;

Use of the repaved ROW for parking and/or display of vehicles.

Petitioner understands that a Revocable Permit, if approved, is for a indeterminate period, subject to the need by the City for its use of the RCW.

### LEGAL DESCRIPTION

A tract of land measuring 100 feet by 150 feet and located at the Northwest corner of the intersection of U.S. Highways 6 and 50 and North First Street, Grand Junction, being more particularly described as follows: Beginning at a point which is the intersection of the North boundary line of the right of way for U.S. Highways 6 and 50 and West boundary line of the right of way for North First Street in the SE \ SE \ SE \ of Section 10, Township 1 South, Range 1 West, Ute. M, (being Corner No. 1); thence North along the said West boundary line of the right of way for North First Street a distance of 100 feet, (being Corner #2); thence Westerly parallel to the North boundary line of the right of way of Highways 6 and 50 a distance of 150 feet, (being corner #3); thence South parallel to the West boundary line of the right of way of North First Street a distance of 100 feet to a point on the North boundary line of the right of way of Highways 6 and 50 (being corner #4); thence East along the North boundary line of the right of way of Highways 6 and 50 to the point of beginning. Together with a perpetual right of way and easement for ingress and egress of motor vehicles and pedestrian traffic joint curb cut privileges over and across a parcel of land described as follows: Beginning at Corner #2 of the above described land conveyed hereby, thence West 30 feet along the North boundary of the land conveyed hereby, thence Northeast to a point on the West boundary of North First Street, 15 feet North of the aforesaid Corner #2, thence South 15 feet along the West boundary of North First Street to Corner #2; Subject to a perpetual right of way and easement for ingress and egress of motor vehicles and pedestrian traffic including joint curb cut privileges over and across a parcel of land described as Beginning at the aforesaid Corner #2, thence West 30 feet along the North boundary of the land conveyed hereby, thence Southeast to a point on the West boundary of North First Street, 15 feet South of aforesaid Corner #2, thence North 15 feet along the West boundary of North First Street to Corner #2.