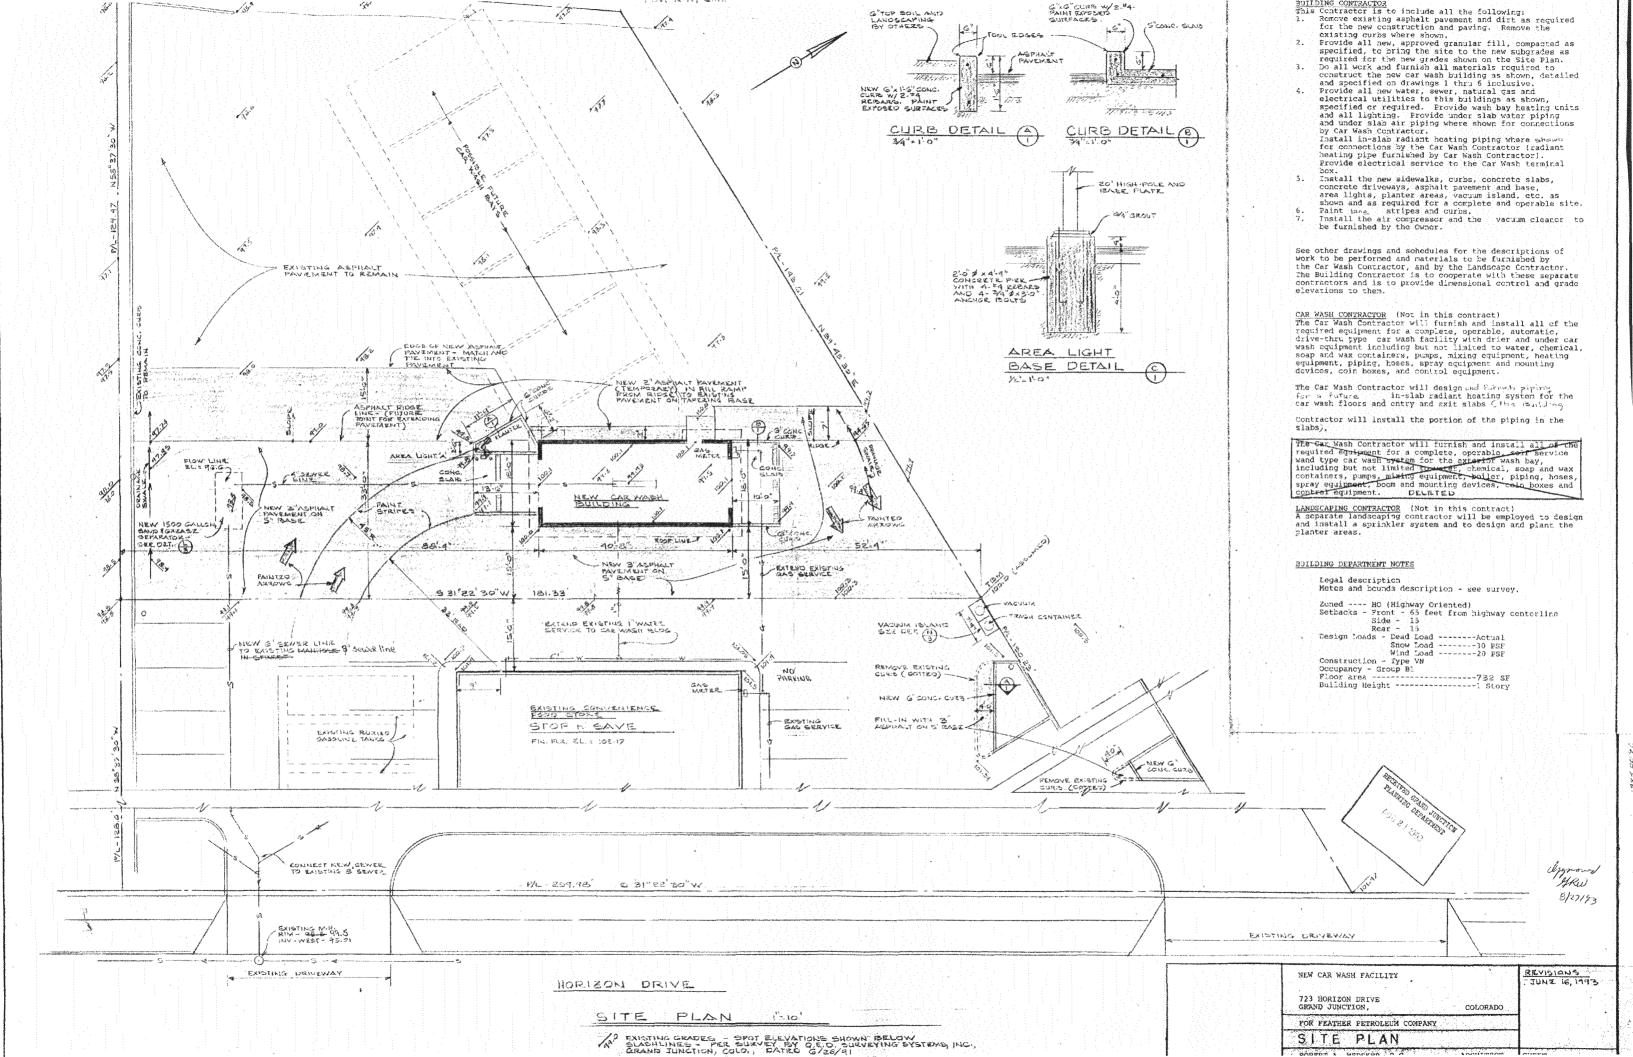

#### **PROJECT NARRATIVE**

Feather Petroleum Company is proposing to build a one bay car wash. The service provided will be a state-of-the-art touch-free car wash, to be used by the locals, as well as tourist and business people. The location is 723 Horizon Drive, Grand Junction, Colorado. The car wash is to be built directly behind the existing Stop 'N Save Convenience Store. The property is owned by Feather, Medsker, Smith and is leased by Feather Petroleum Company.

The operating hours of the car wash will be 6:00 a.m. to 10:00 p.m. seven days per week. The car wash will utilize the same street access as the convenience store. We estimate the total traffic count on Horizon Drive will not increase significantly due to this new car wash, however, it is our belief that traffic around our property will increase materially.

#### RESPONSE TO CITY DEVELOPMENT ENGINEER:

- 1. The proposed sewerline extension should read "New 6" sewer line to existing 8" sewer line. (see site plan for corrections)
- 2. Manhole rim and invert elevations are corrected to read Rim: 99.5

Inv-West: 95.01

Information obtained from QED Surveyors. (See site plans for correction)

- 3. Yes. The 1" water line is adequate for the store and car wash. We have a 1" meter and 95lb. line pressure. We are within the recommended design at 80% of maximum capacity.
- 4. The L-3 is included in the complete set of plans (page 3) that was given to Chris at the City development Department. (See copy attached)

#### RESPONSE TO CITY UTILITIES ENGINEER:

- 1. Comments 1,2, and 3 are answered above.
- 2. The proposed grade of the sewer line running from the grease interceptor to the manhole is 1%. We are running approximately 158 feet, dropping from a 96.6 flow line to 95.01 at the manhole. The car wash is 98.43 dropping to the grease interceptor at 96.6. This line is approximately 80 feet giving us a 2 1/4% grade.
- 3. The Sewer "Plant Investment Fee" of 1,725.00 will be paid before the permit is issued.