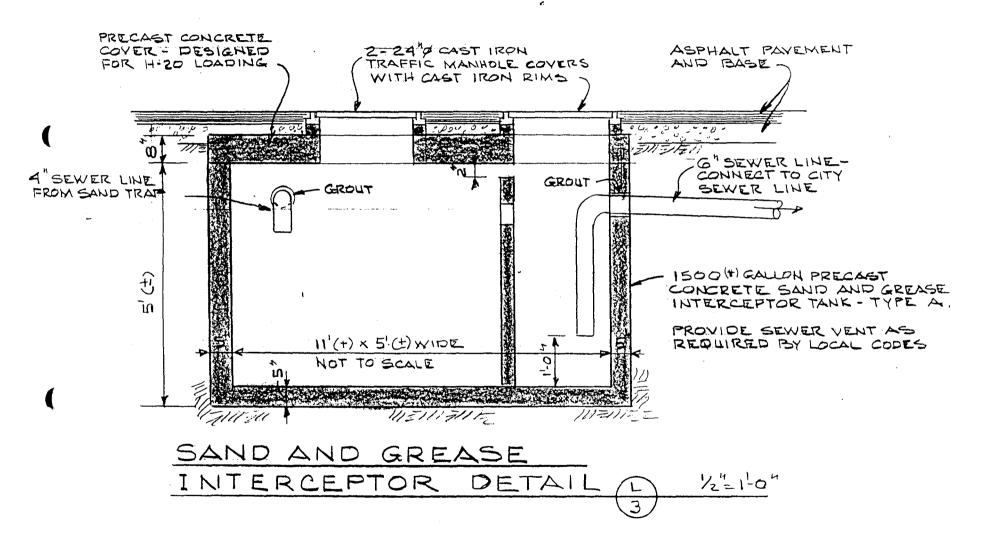

#### SEE RED-LINED PRINT FOR LOCATION OF COMMENTS

- 1. Clarify the proposed sewerline extension.
- 2. Manhole rim and invert elevations do not appear to be correct.
- 3. Is a 1" water service adequate for the store and car wash?
- 4. Provide detail L/3 of the sand and grease trap.

#### CITY UTILITIES ENGINEER

8/16/93

Bill Cheney

244-1590

- 1. Provide detail for sand and grease separator.
- 2. One note on sewer service states "new 6" sewer line to existing manhole in street" and the other states "connect sewer to existing 8" sewer". Which is correct?
- 3. Existing manhole rim is shown to be 0.49' higher than invert west. This is not possible.
- 4. Show proposed grade of sewer service line.
- 5. The sewer "Plant Investment Fee" for this proposal is \$1,725.00.

Inv-West: 95.01

Information obtained from QED Surveyors. (See site plans for correction)

- 3. Yes. The 1" water line is adequate for the store and car wash. We have a 1" meter and 95lb. line pressure. We are within the recommended design at 80% of maximum capacity.
- 4. The L-3 is included in the complete set of plans (page 3) that was given to Chris at the City development Department. (See copy attached)

#### RESPONSE TO CITY UTILITIES ENGINEER:

- 1. Comments 1,2, and 3 are answered above.
- 2. The proposed grade of the sewer line running from the grease interceptor to the manhole is 1%. We are running approximately 158 feet, dropping from a 96.6 flow line to 95.01 at the manhole. The car wash is 98.43 dropping to the grease interceptor at 96.6. This line is approximately 80 feet giving us a 2 1/4% grade.
- 3. The Sewer "Plant Investment Fee" of 1,725.00 will be paid before the permit is issued.