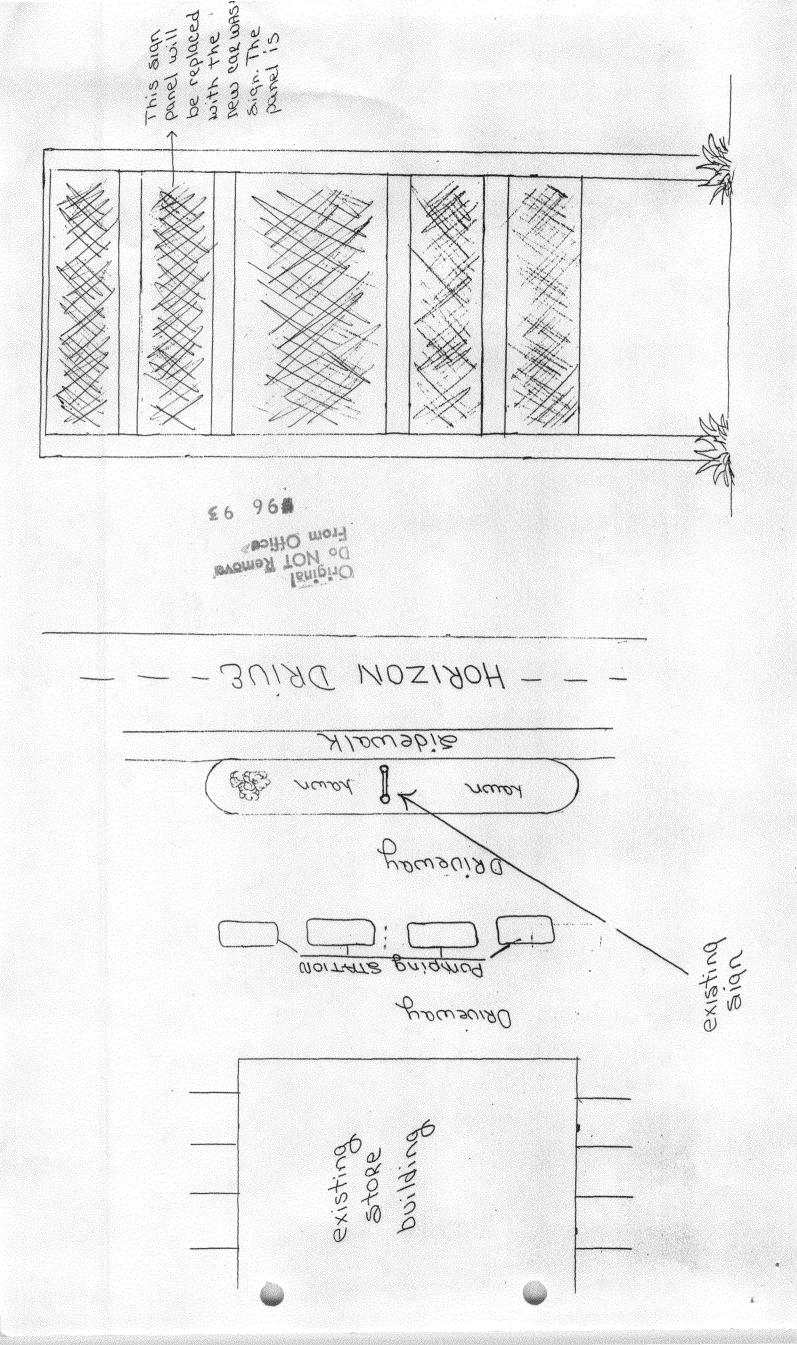

#### RESPONSE TO THE COMMUNITY DEVELOPMENT DEPARTMENT:

- 1. There is no legal document allowing the Friendship Inn to park on our lot.
- 2. Larry Feather, President of Feather Petroleum, has signed a statement that we will allow access easement in the event that the property is sold separately. (copy attached)
- 3. A detail of the landscaping is attached to the back of this report.
- 4. The new sign panel will be a double faced, internally illuminated, sign. The size will be 3'6" x 7' and will replace the existing Stop 'N Save sign. The Panel will read

TOUCH-FREE AUTOMATIC
CAR WASH

5. To eliminate the possible problems with parking on the north side of the Stop 'N Save store we are deleting the last parking area. This still leaves the appropriate amount of parking for the store.