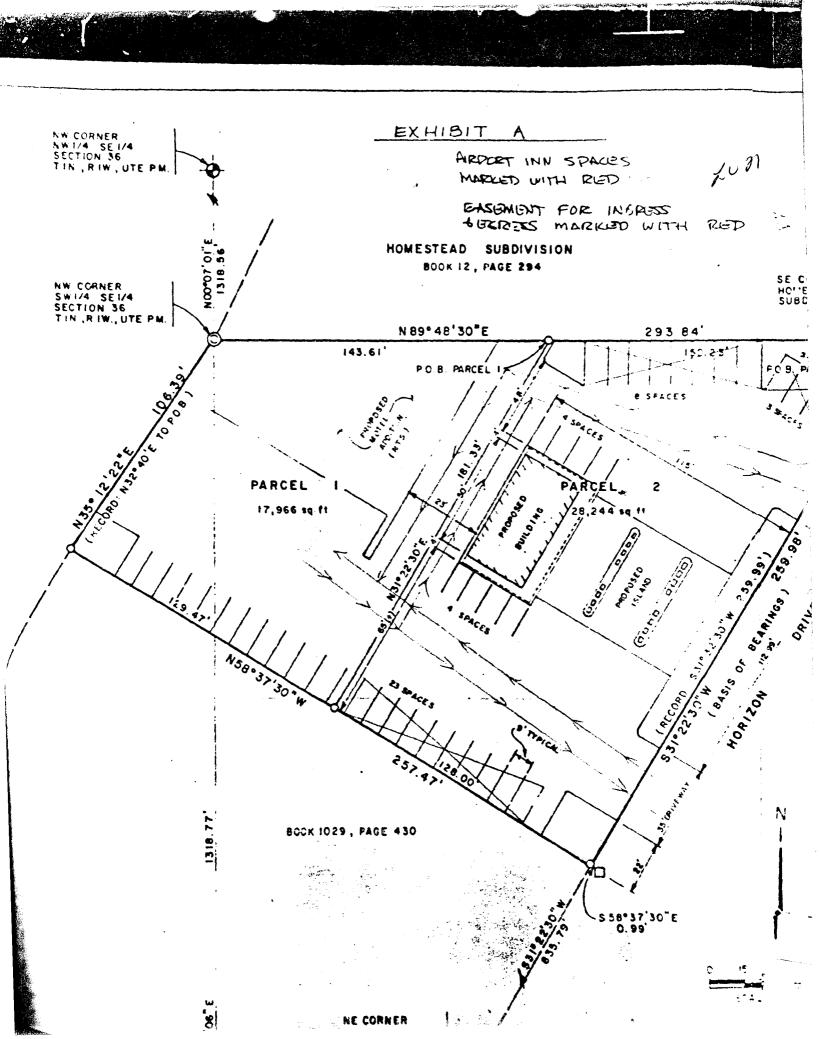

#### **PROJECT NARRATIVE**

Feather Petroleum Company is proposing to build a one bay car wash. The service provided will be a state-of-the-art touch-free car wash, to be used by the locals, as well as tourist and business people. The location is 723 Horizon Drive, Grand Junction, Colorado. The car wash is to be built directly behind the existing Stop 'N Save Convenience Store. The property is owned by Feather, Medsker, Smith and is leased by Feather Petroleum Company.

#### ACCESS EASEMENT AGREEMENT

In the event that the land located at 723 Horizon Drive, Grand Junction, Colorado is sold in the future, we the land owners agree to provide access easement to the sewer service.

#### RESPONSE TO THE COMMUNITY DEVELOPMENT DEPARTMENT:

- 1. There is no legal document allowing the Friendship Inn to park on our lot.
- 2. Larry Feather, President of Feather Petroleum, has signed a statement that we will allow access easement in the event that the property is sold separately. (copy attached)
- 3. A detail of the landscaping is attached to the back of this report.
- 4. The new sign panel will be a double faced, internally illuminated, sign. The size will be 3'6" x 7' and will replace the existing Stop 'N Save sign. The Panel will read

#### ACCESS EASEMENT AGREEMENT

In the event that the land located at 723 Horizon Drive, Grand Junction, Colorado is sold in the future, we the land owners agree to provide access easement to the back parcel of land.