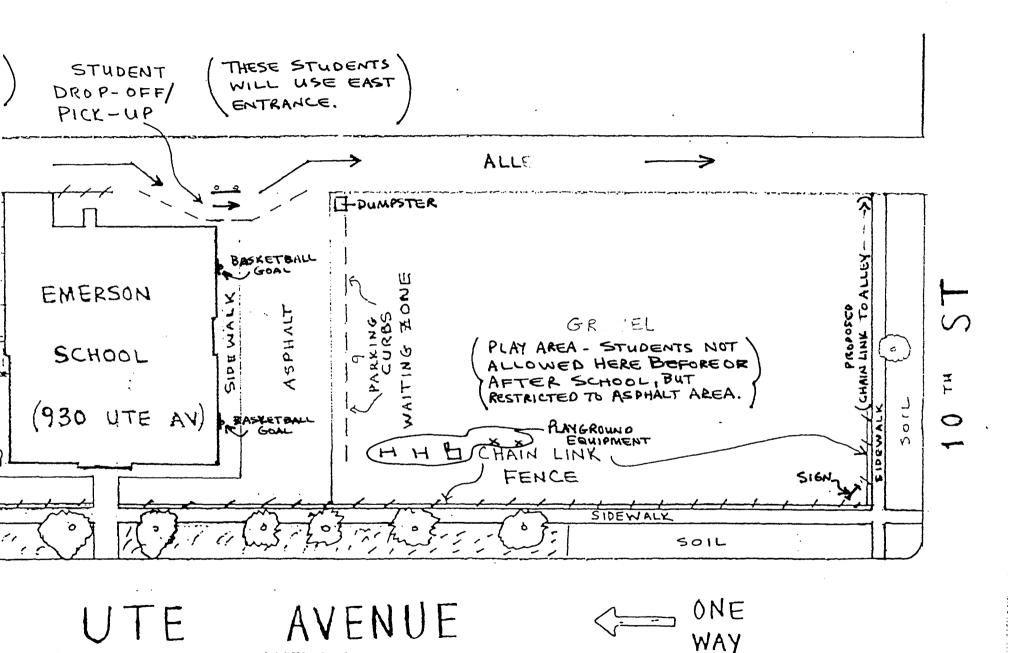

ial alley improvements in lieu of the fee. To the best of my knowledge, the City has not received the Power of Attorney from School District 51 nor payment by Cornerstone. I am withholding the permanent Certificate of Occupancy for the building until this condition is met. Failure to comply with this requirement may result in the City taking necessary actions to close the building and/or revoke the Special Use Permit so the use cannot continue at this location. Of course, the City's desire is simply to ensure that you comply with City Code and the Special Use Permit as approved. Please let me know at your earliest convenience which option the School will be pursuing and the status of the Power of Attorney if that is the choice.

Sincerely,

Kristen Ashbeck

Planner

c: School District 51



SITE DIMENSIONS 127'x 444'10" BY RICHARD A. MORAN



RECEIVED GRAND JUNCTION PLANNING DEPARTMENT

AUG 111993

SIGNAGE DESCRIPTION
FOR CORNERSTONE CHRISTIAN SCHOOL
SPECIAL USE PERMIT
930 UTE AVENUE



RECEIVED GRAND JUNCTION
PLANNING DEPARTMENT

AUG 1 1 1993

SIGNAGE DESCRIPTION
FOR CORNERSTONE CHRISTIAN SCHOOL
SPECIAL USE PERMIT
930 UTE AVENUE