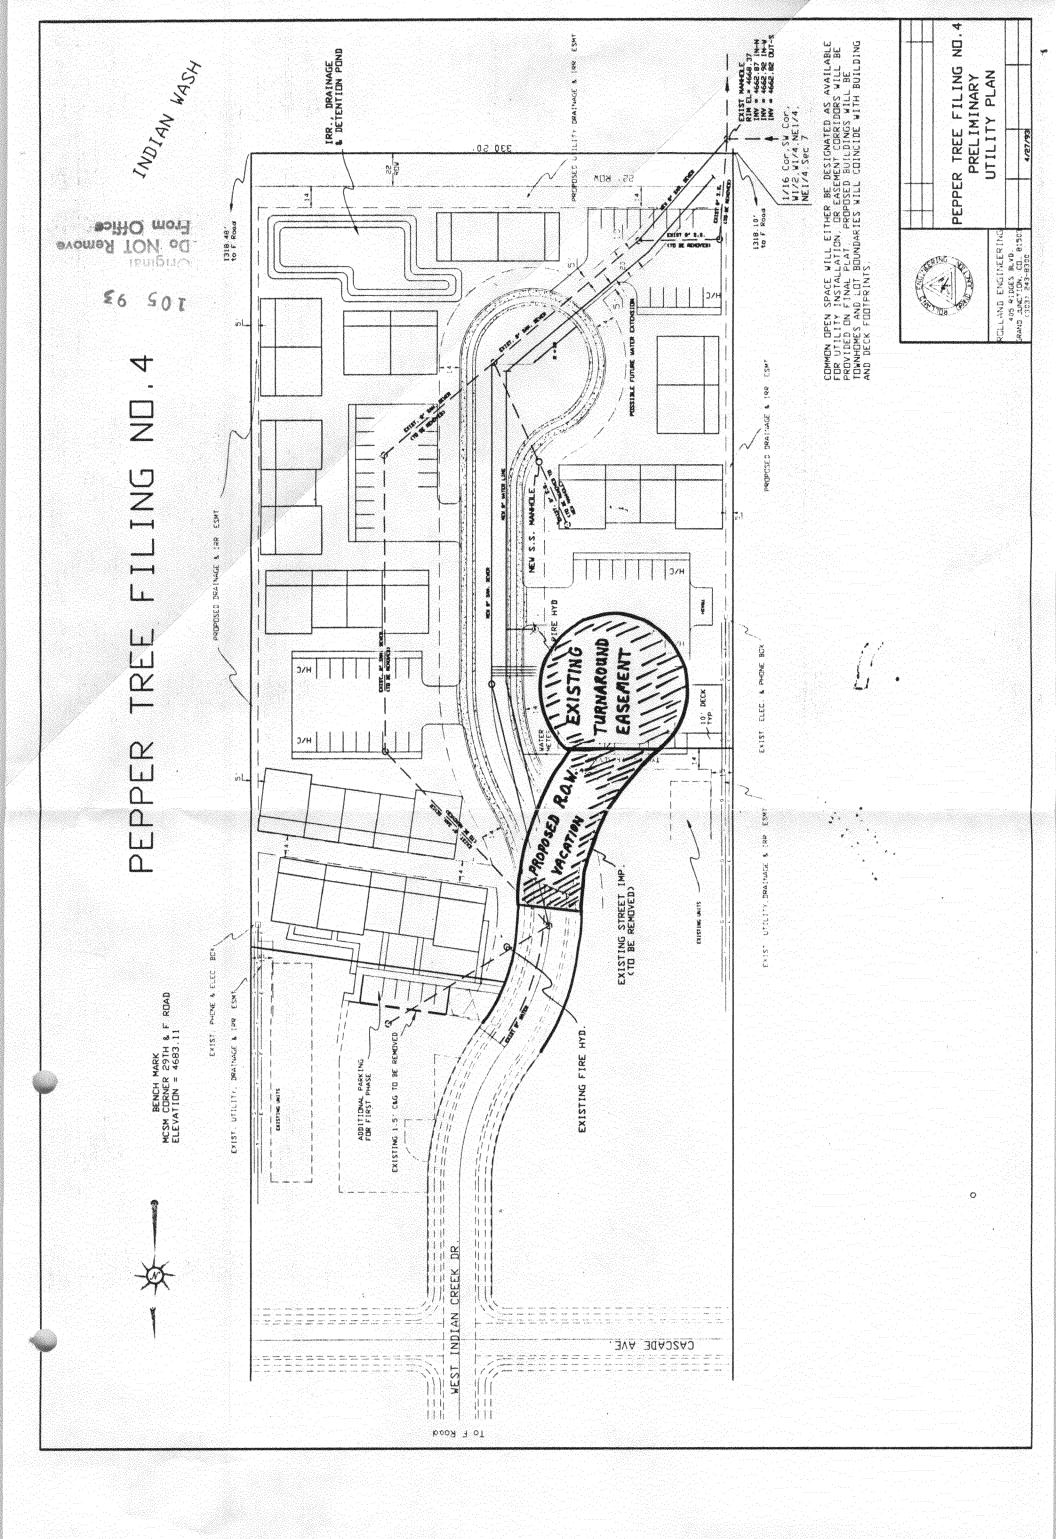

### GENERAL PROJECT REPORT

Date: August 25, 1993

Project: Pepper Tree; Vacation of R.O.W. at South end of West Indian Creek Drive.

See attached Pepper Tree, Filing #4, Final Plan-Phase I for original project description.

The present proposal is to vacate part of an existing road/utility R.O.W. and change it into a temporary easement.

The proposed continuation of West Indian Creek Drive, as accepted in the Preliminary and Phase I submittals for Pepper Tree Filing #4, will require this portion of the existing R.O.W. be vacated at the South end of West Indian Creek Drive. The vacated R.O.W. will become a temporary easement, similar to the cul-de-sac at the South end of West Indian Creek Drive, that will vacate upon acceptance of final plans for Pepper Tree Filing #4. New R.O.W. dedications for extension of West Indian Creek Drive will be included on final plat.

Do NOT Remove From Office

105

93

Existing utility and irrigation easements in Pepper Tree Filing #1, 2 and 3 are along the east and west boundary lines of the property. The utilities for the 5 new units in Phase I will be extended from the existing Utilities. A new 14 foot easement will be established along the new road right of way to service the balance of Filing #4. Phase I will not require any current easements to be relocated or vacated.

Utilities are provided by Public Service (electric and gas), U.S. West (phone system), Ute Water, Central Grand Valley Sewer, and TCI Cablevision. Utilities will be extended from the existing Pepper Tree subdivision and will be available from the current boundary easement. There is an existing 8" sanitary sewer (Central Grand Valley) that will service the five new units. The existing Ute Water main will service the 5 new units without any extension required.

## UTE WATER Gary R. Mathews 242-7491

No objections to the vacate. The 8" water main in this area needs extended or cut and capped at the end of the West Indian Creek Drive R.O.W. The proposed 8" wter main extention must run 2-3 foot in oil and through the proposed turnaround. Ute Water is opposed to any extentions ran in easements.