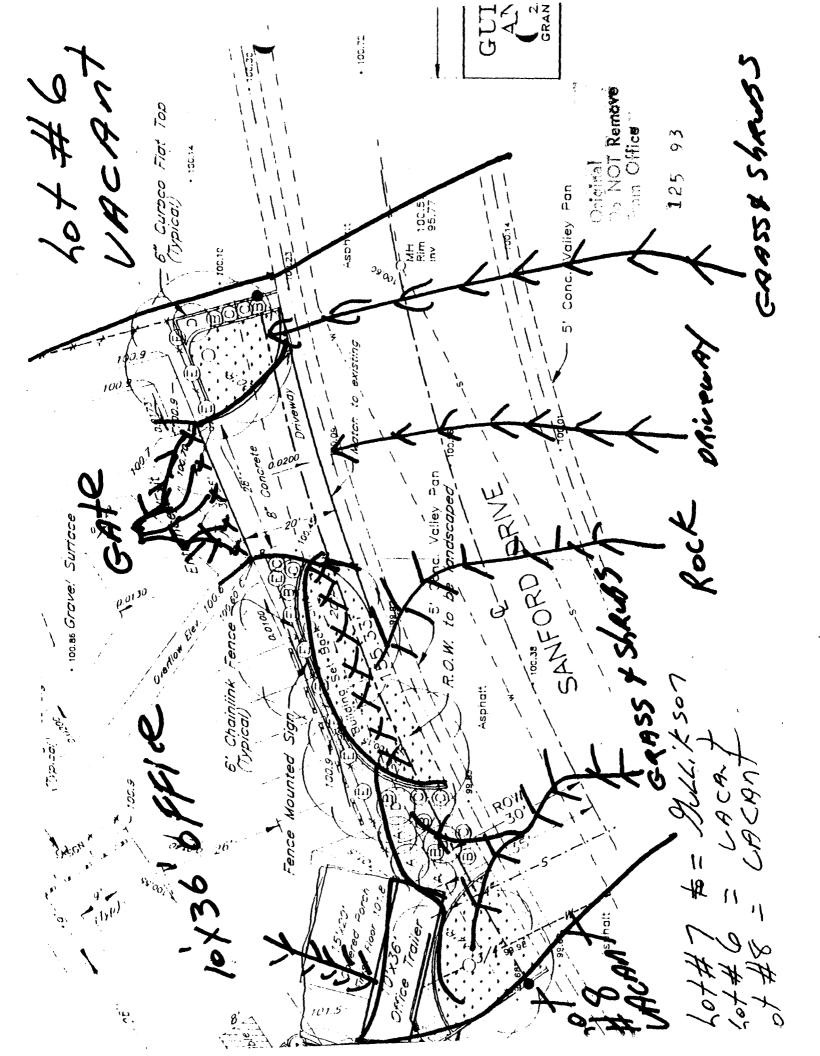

EXISTING LAND USE: Truck Sales

SURROUNDING LAND USE: Vacant (Industrial)

EXECUTIVE SUMMARY: Resolution authorizing the issuance of a Revocable Permit to allow placement of landscaping in the public right-of-way for Sanford Drive adjacent to the property at 2224 Sanford Drive.

STAFF ANALYSIS: Bruce Gullikson recently received site plan approval to use the property at 2224 Sanford Drive as a Truck Sales lot. The petitioner has requested to use a portion of the Sanford Drive right-of-way for landscaping. It is unlikely that this portion of the right-of-way will be needed for roadway improvements in the near future.

[ +] GRASS

- BLUEGRASS BLEND
- 2" WASHED RIVER ROCK
- OVER MIRASCAPE II WEED BARRIER