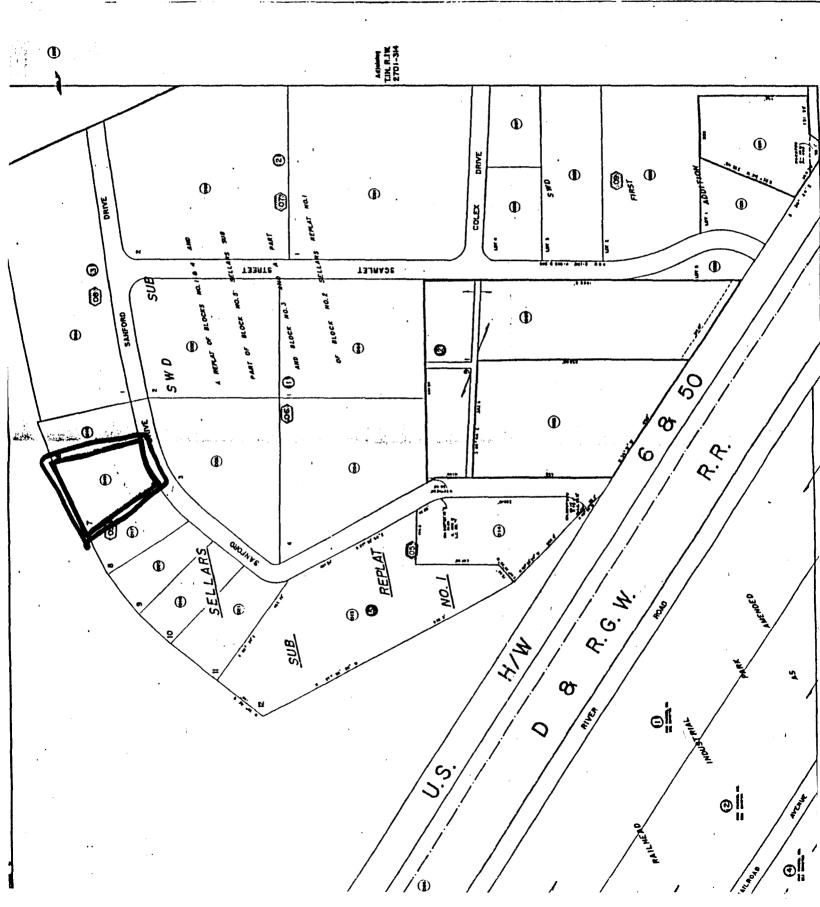

EXISTING LAND USE: Truck Sales

SURROUNDING LAND USE: Vacant (Industrial)

EXECUTIVE SUMMARY: Resolution authorizing the issuance of a Revocable Permit to allow placement of landscaping in the public right-of-way for Sanford Drive adjacent to the property at 2224 Sanford Drive.

STAFF ANALYSIS: Bruce Gullikson recently received site plan approval to use the property at 2224 Sanford Drive as a Truck Sales lot. The petitioner has requested to use a portion of the Sanford Drive right-of-way for landscaping. It is unlikely that this portion of the right-of-way will be needed for roadway improvements in the near future.

City Charter gives Council authority to allow private use of public right-of-way, provided such use is substantiated by resolution. The Revocable Permit essentially gives the adjacent landowners a license to use the right-of-way. The City may revoke the permit and require the landowner to restore the right-of-way to its original condition by giving 30 days written notice.

STAFF RECOMMENDATION: Review and adopt proposed resolution

Do NOT Remove From Office

125 93

| [(A)]                    | RHUS GLABRA CISMONTANA<br>DWARK SMOOTH SUMAC              | 4  | 5 GALLON |
|--------------------------|-----------------------------------------------------------|----|----------|
| (B)                      | POTENTILLA FRUITICOSA 'GOLD DROP'<br>GOLD DROP POTENTILLA | 7  | 5 GALLON |
| (Č)                      | YUCCA FLACCIDA 'IVORY TOWER'                              | 7  | 5 GALLON |
| (j)                      | JUNIPERUS H. 'BLUE CHIP'<br>BLUE CHIP JUNIPER             | 4  | 5 GALLON |
| $\widehat{(\mathbb{L})}$ | LONICERA JAPONICA 'HALLIANA'<br>HALL'S HONEYSUCKI E       | 10 | 1 GALLON |