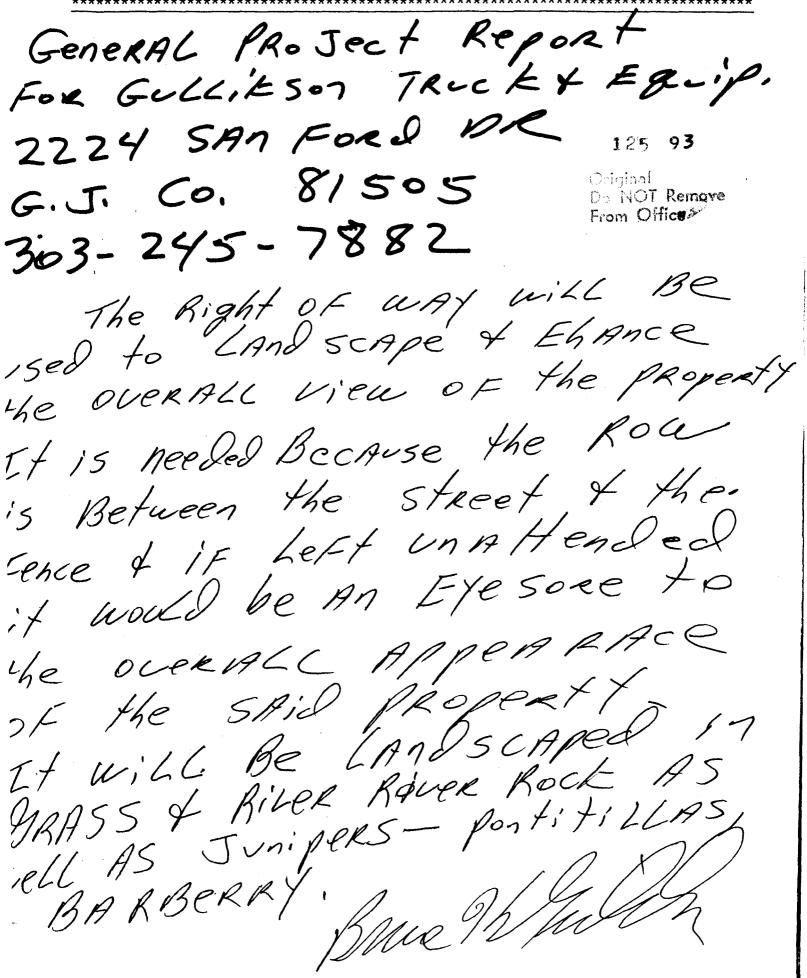

TYPE LEGAL DESCRIPTION (S) BELOW, USING ADDITIONAL SHEETS AS NECESSARY. USE SINGLE SPACING WITH A ONE INCH ' RGIN ON EACH SIDE.

\*\*\*\*\*

Page 1 of

FILE #125-93

TITLE HEADING: Revocable Permit for Landscaping

LOCATION: 2224 Sanford Drive

PETITIONER: Bruce Gullikson

**PETITIONER'S ADDRESS/TELEPHONE:** 

2224 Sanford Drive Grand Junction, CO 245-7882

STAFF REPRESENTATIVE: Dave Thornton

NOTE: WRITTEN RESPONSE BY THE PETITIONER TO THE REVIEW COMMENTS IS REQUIRED ON OR BEFORE 5:00 P.M., , 1993.

EXISTING LAND USE: Truck Sales

SURROUNDING LAND USE: Vacant (Industrial)

EXECUTIVE SUMMARY: Resolution authorizing the issuance of a Revocable Permit to allow placement of landscaping in the public right-of-way for Sanford Drive adjacent to the property at 2224 Sanford Drive.

STAFF ANALYSIS: Bruce Gullikson recently received site plan approval to use the property at 2224 Sanford Drive as a Truck Sales lot. The petitioner has requested to use a portion of the Sanford Drive right-of-way for landscaping. It is unlikely that this portion of the right-of-way will be needed for roadway improvements in the near future.

[ +] GRASS

- BLUEGRASS BLEND
- 2" WASHED RIVER ROCK
- OVER MIRASCAPE II WEED BARRIER