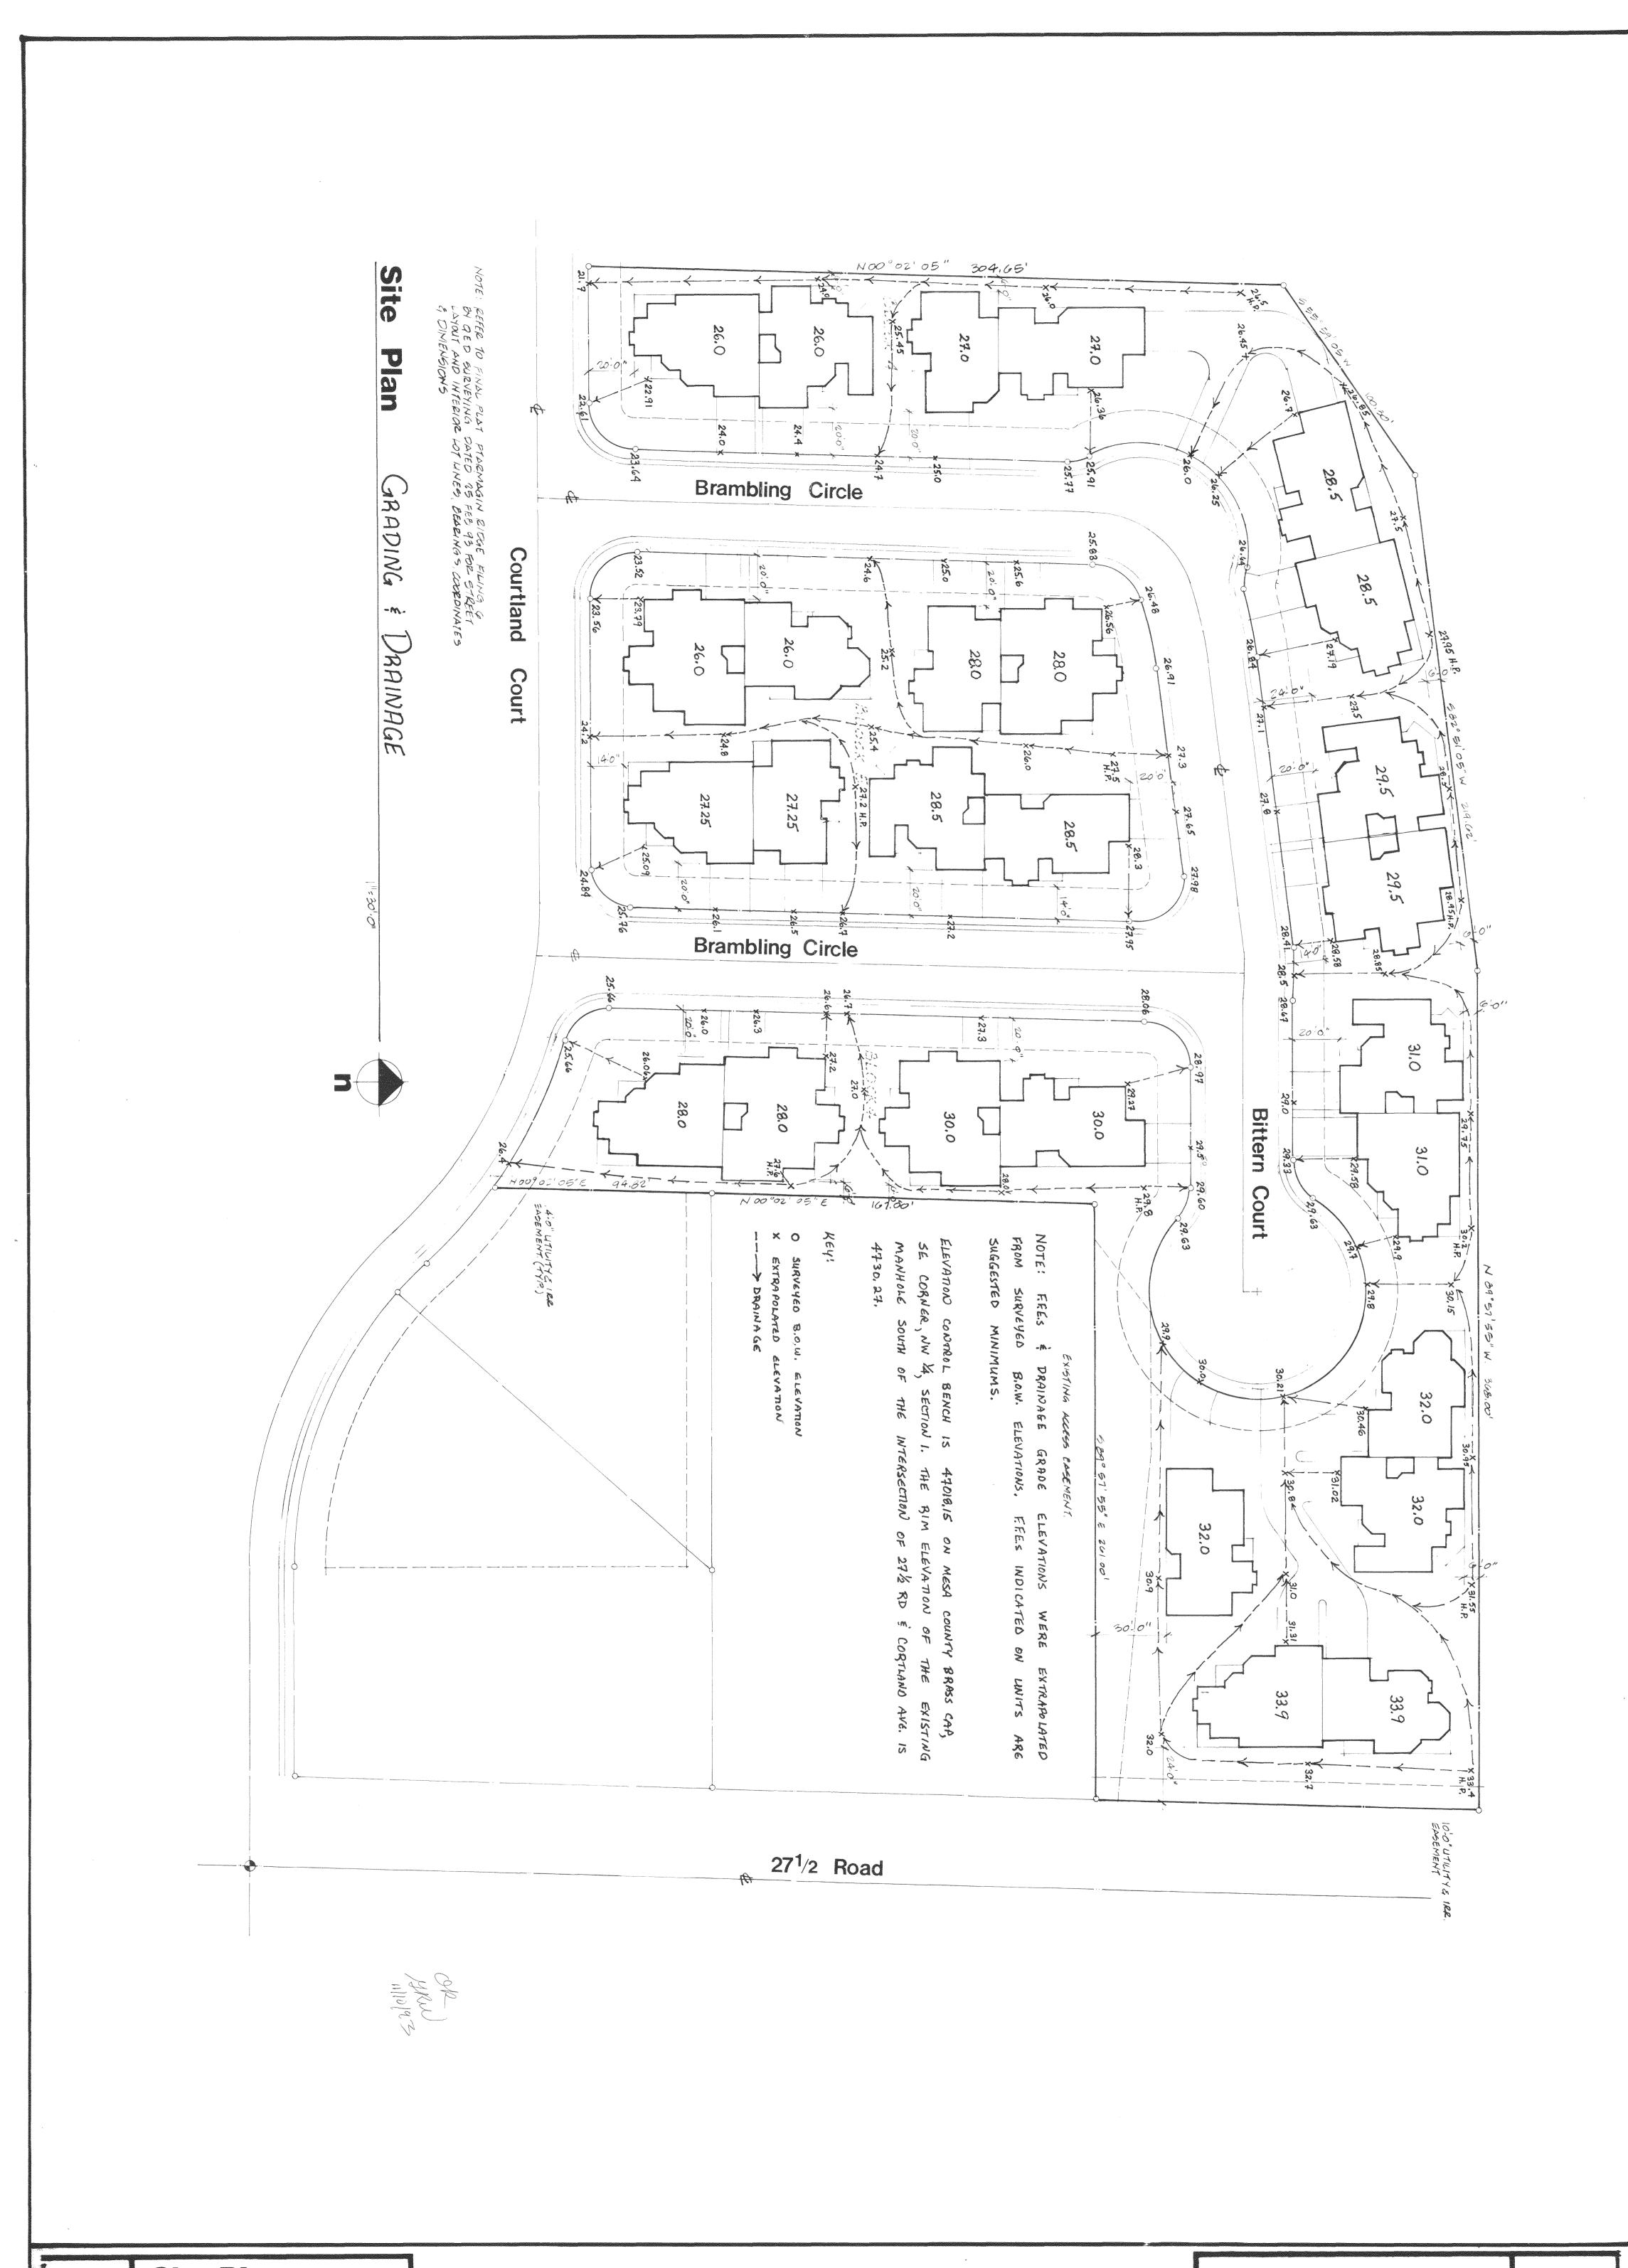

241-1105

This proposal is to subdivide two blocks (Blocks 4 and 5) of the townhome area of the Ptarmigan Ridge Filing 6 Final Plat into duplex lots. The purpose of this proposal is to facilitate the conveyance of lots from the developer to the builders and to aid in future site plan reviews. This will allow the builders to purchase portions of blocks instead of entire blocks. No other changes will occur (ie. public improvements, rights of way, covenants, set backs, easements).

## COMMUNITY DEVELOPMENT DEPARTMENT

12/16/93

Kathy Portner

244-1446

- 1. Please show how the proposed lot lines relate to the approved site plan for the location of townhomes.
- 2. The approved setbacks for the townhomes must be shown on the plat or a site plan to be recorded with the plat.
- 3. There is a dedication statement for drainage easements. I don't see any drainage easements on the plat. The statement can be deleted if there are no drainage easements to dedicate.

#### UTE WATER

As-builts will be provided to U as pur phone conversation with Kary COMMUNITY DEVELOPMENT DEPARTMEN

1. See 8 1/2 x 14 drawing.

2. Setback information has be $\epsilon$ 

3. Drainage easement dedication has been removed from plat.