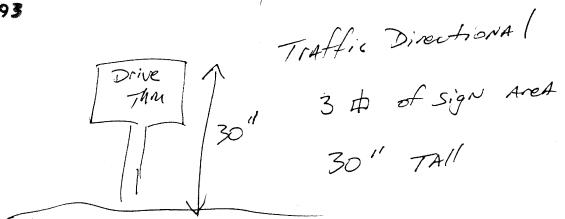

Bill Cheney

<u>244-1590</u>

No comment.

CITY DEVELOPMENT ENGINEER

12/7/93

<u>Jody Kliska</u>

244-1591

- 1. Need a signing plan to indicate "One-way, Do Not Enter at Exit".
- 2. Will the proposed landscaping affect traffic flow?
- 3. How does the drive-thru operate do people phone ahead and then come pick up?

Dear Mr. Thornton:

In response to your review comments on the above project:

- 1. We will install a sign in the appropriate area showing "One Way, Do Not Enter"
- 2. The proposed landscaping will not affect traffic control
- 3. Normally the people using the drive-up will have their prescriptions called in and will pick them up at the window. However, we cannot guarantee that this will always happen. I would suspect that if there is a line-up at the drive-up window, people would park and go inside to pick-up their prescriptions.