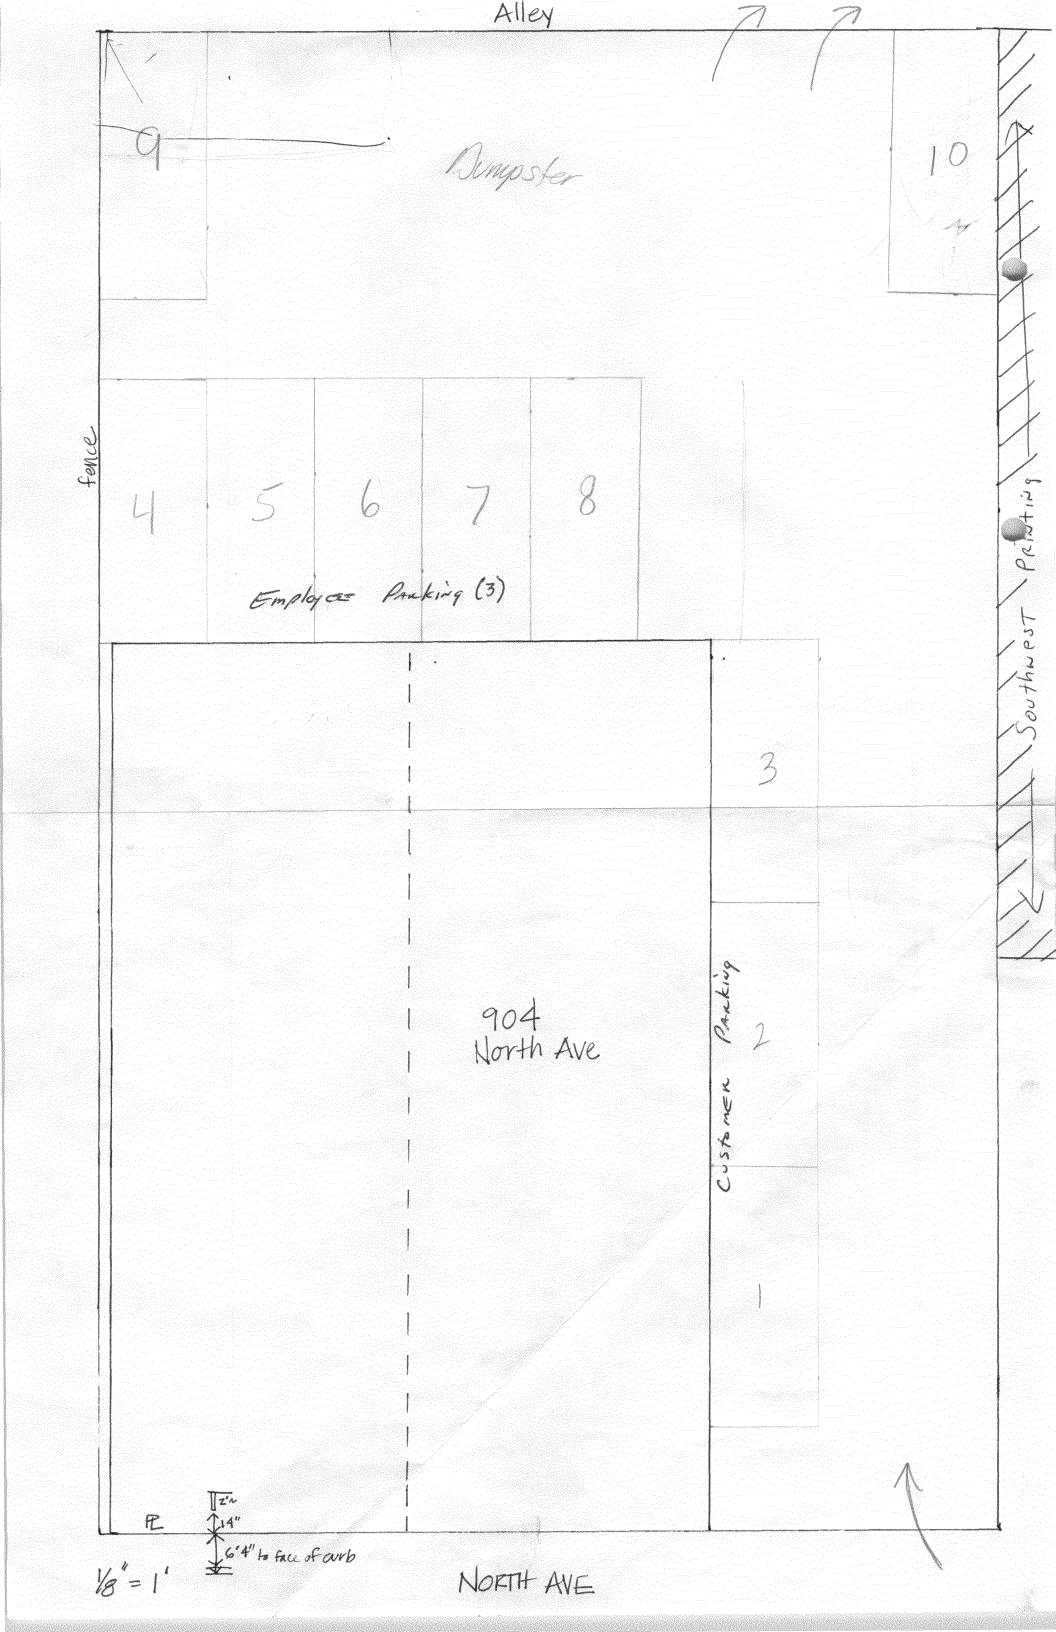

#### COMMUNITY DEVELOPMENT DEPARTMENT

12/21/93

Kristen Ashbeck

244-1437

- 1. Revise site plan to show dumpster location.
- 2. Parking requirement cannot be determined please provide additional information. How many Domino's employees at peak shift? How many delivery vehicles at peak shift? How many employees at 902 North Avenue business?
- 3. Site plan must also show where parking for employees of 902 North Avenue is located.

## CITY DEVELOPMENT ENGINEER Jody Kliska

12/22/93

244-1591

1. Parking configuration should not block the driveway access or block the alley.

2. Existing sidewalk in front of the building does not meet minimum width of 6'. There needs to be a ramped access to the sidewalk for the driveway to allow for handicap accessibility.