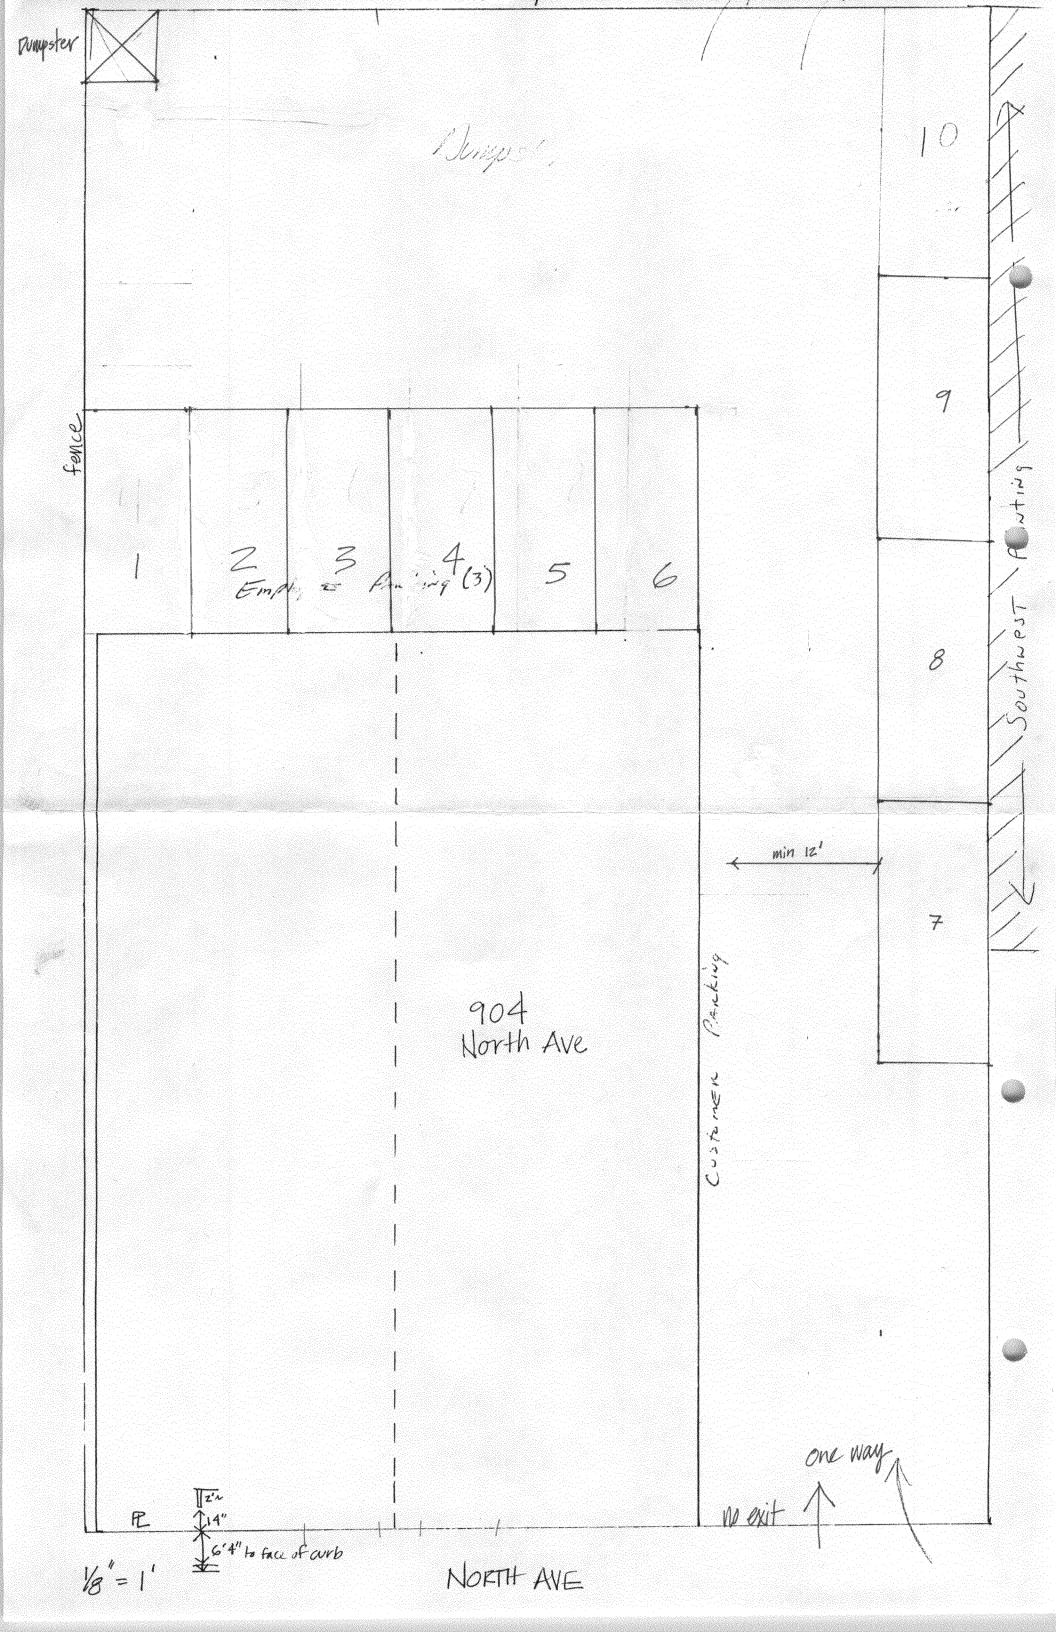

#### COMMUNITY DEVELOPMENT DEPARTMENT

12/21/93

Kristen Ashbeck

244-1437

- 1. Revise site plan to show dumpster location.
- 2. Parking requirement cannot be determined please provide additional information. How many Domino's employees at peak shift? How many delivery vehicles at peak shift? How many employees at 902 North Avenue business?
- 3. Site plan must also show where parking for employees of 902 North Avenue is located.

## CITY DEVELOPMENT ENGINEER Jody Kliska

12/22/93

244-1591

1. Parking configuration should not block the driveway access or block the alley.

2. Existing sidewalk in front of the building does not meet minimum width of 6'. There needs to be a ramped access to the sidewalk for the driveway to allow for handicap accessibility.