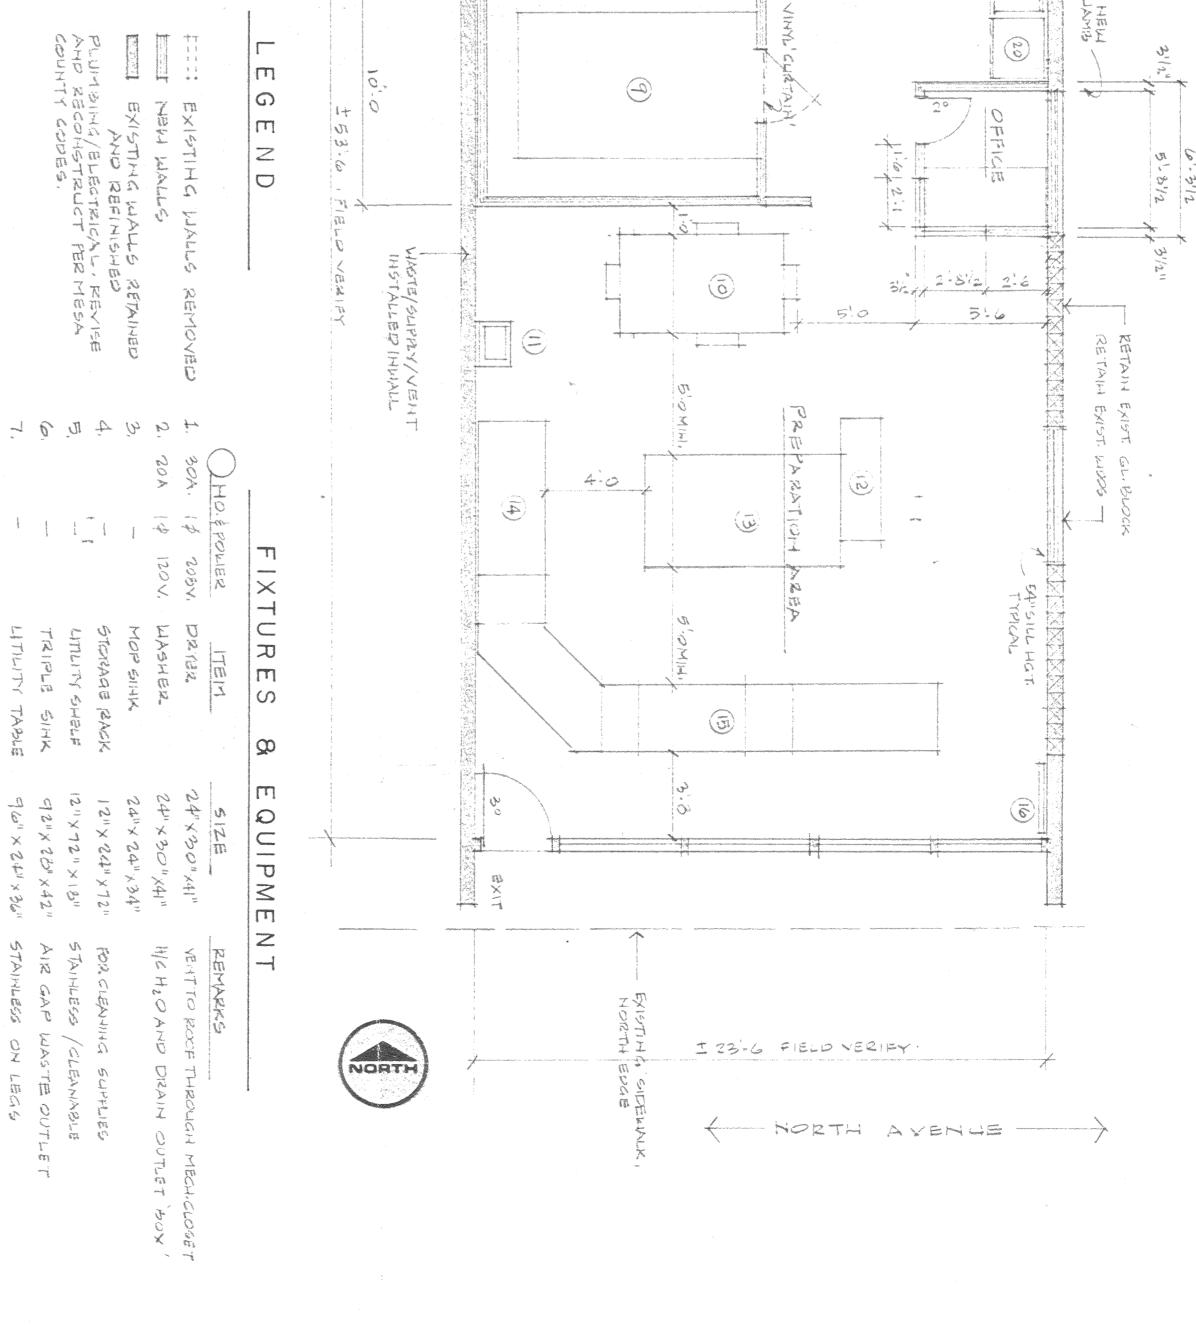

## SITE PLAN REVIEW

904 North Avenue Dominos Location: Project Name: **ITEMS** DISTRIBUTION City Attention Dev. Auth.
City Downtown Dev. Auth.
County Planning
County Bldg Dept
Irrigation District
Dirainage District
Divariage District
Sewer District
O Sewer District
O Public Service
O GVRP DESCRIPTION **FOTAL REQ'D.** City Utility Eng. City Property Agent SSID REFERENCE Corps of Engineers Walker Field 5 .10 C clolo Application Fee VII-1 Submittal Checklist\* VII-3 Review Agency Cover Sheet\* VII-3 VII-3 Planning Clearance\* 8/2A 10 11"x17" Reduction of Assessor's Map VII-1 1111 Evidence of Title VII-2 Appraisal of Raw Land VII-1 VII-1 Deeas VII-2 Easements VII-1 Avigation Easement VII-3 ROW Improvements Agreement/Guarantee VII-2 1 1 1 1 1 VII-3 **CDOT Access Permit** Industrial Pretreatment Sign-off VII-4 General Project Report X-7 Elevation Drawing IX-13 1111 Site Plan IX-29 11"x17" Reduction of Site Plan IX-29 Grading and Drainage Plan IX-16 O Storm Drainage Plan and Profile IX-30 1/2/ Water and Sewer Plan and Profile IX-34 1 2 11 Roadway Plan and Profile IX-28 1 2 IX-27 Road Cross-Sections 1 | 2 | IX-12 1 2 O Detail Sheet Landscape Plan IX-20 X-8 Geotechnical Report Final Drainage Report X-5,6 1 2 O Stormwater Management Plan X-14 1/2 X-10,11 Phase I and II Environmental Report 1 1 1 O Traffic Impact Study X-15

#### Kristen:

Enclosed please find for your review 9 copies of the site plan for 904 North Avenue as well as 1 copy of a blueprint which outlines all interior improvements that we will be making to the existing structure.

All improvements done to the interior of the existing structure are to be made to facilitate the operation of a Domino's Pizza store. All improvements will meet current health department and building standards.