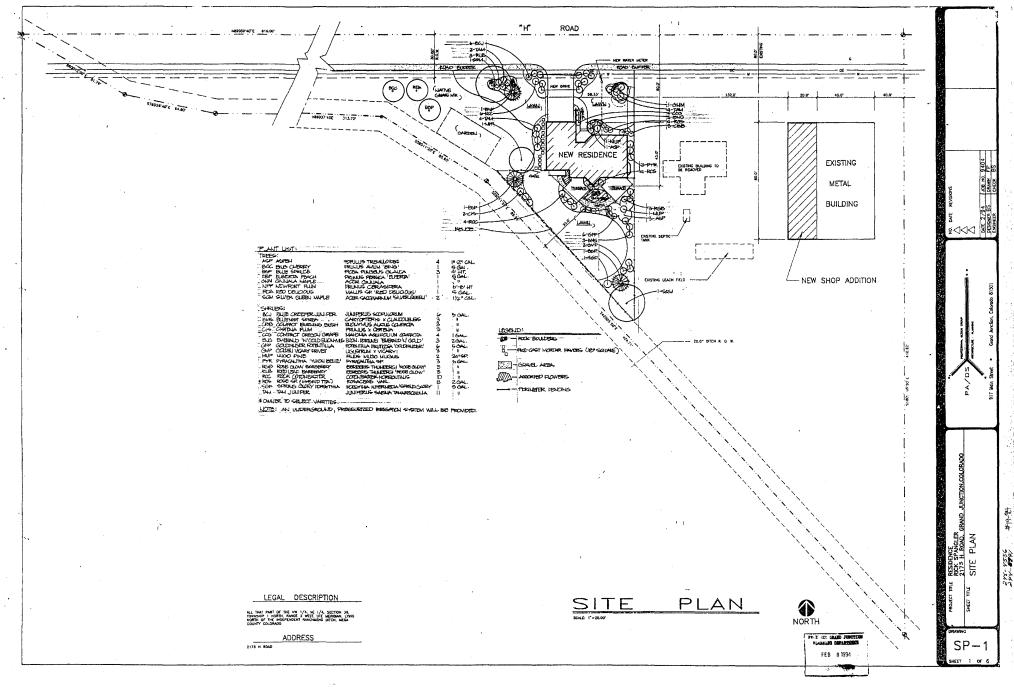

#### General Project Report

.13

. م.

for

2175 H Road Property

# #19 94

Original Do NOT Remove From Office

ţ

The property located at 2175 H road with 1.44 acres is currently used for a trucking terminal and a single family residence. The use of this property will remain the same after proposed plans are complete.

The public will benefit from this progect by seeing a marked cosmetic improvement to the property. Some of this improvement will be as a result of the removal of the existing single family dwelling, built in 1955, and the building of a new single family dwelling with planned landscaping.

The intent of this project is to remove the existing single family dwelling, build a new single family dwelling, and provide for a future addition to the trucking shop. The property is currently zoned Commercial with a Variance for the single family home which will not allow construction of a NEW single family home.

Land surrounding 2175 H Road is used for residences, businesses and ranching and agricultural operations.

Current site access and traffic patterns will be unaffected by proposed plans.

The utilities of water, power, and natual gas are currently in use at 2175 H Road.

The nearest fire hydrant is located at 2150 H Road.

Public facilities will be unaffected by proposed plans because the use of the property will not change.

Soil conditions consist of 0-9 feet depth of fine sand, clay and silt.

This project will not produce any hazards to the geology of this property.

Hours of business operation consist mainly of daylight hours. This project does not include any plans for signage.

11.

10

Petitioner proposes to begin construction of new single family dwelling as soon as rezoning is complete and all nessessary permits are aquired. Upon completion of new home the 1955 single family dwelling will be removed, and landscaping completed. TYPE LEGAL DESCRIPTION (S) BELOW, USING ADDITIONAL SHEETS AS NECESSARY. USE SINGLE SPACING WITH A ONE INCH MARGIN ON EACH SIDE.

#### \*\*\*\*\*\*

THAT PT OF NW4NE4 SEC 36 1N 2W N OF IND R CNL EXC N 33 FT FOR ROW AS DESC B-1557 P-4 MESA CO RECORDS

> Original Do NOT Remove From Office

#19 94

 $V_{12}$ 