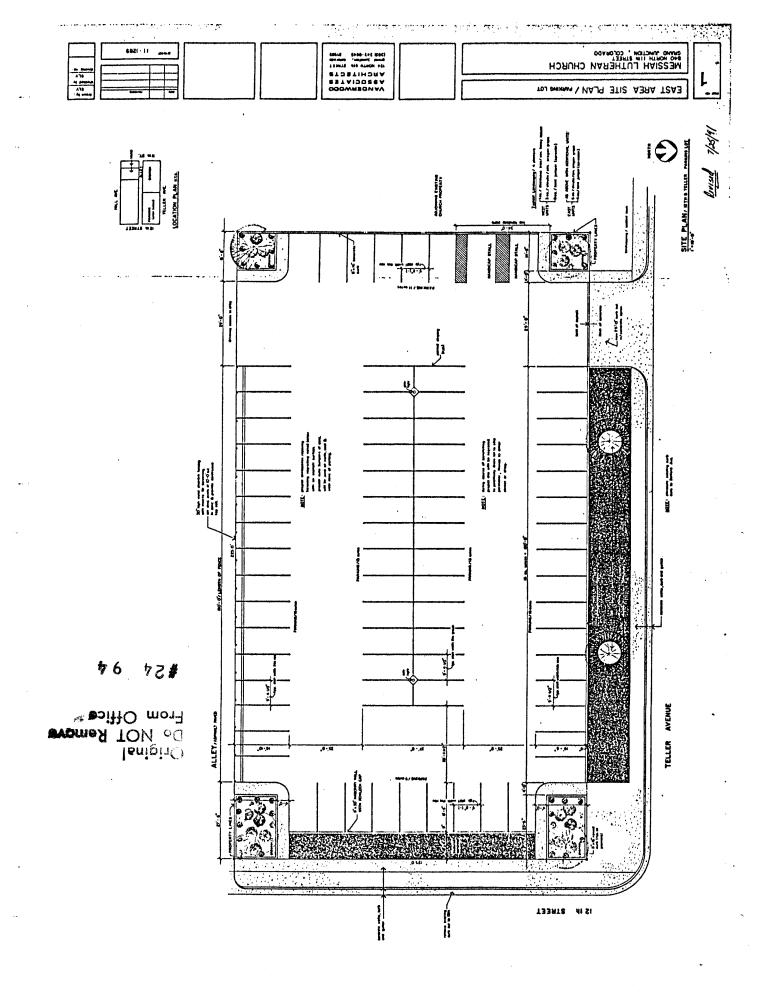

#### B. PUBLIC BENEFIT:

- 1. To provide a christian education for children ages kindergarten through the eighth grade.
- C. PROJECT COMPLIANCE, COMPATIBILITY AND IMPACT.
  - 1. Messiah Lutheran Church has had on-going grade school education at this location since 1978 with the school growing in size and stature each year.
  - 2. Land use in the surrounding area contains a mixture of single family dwellings, multiple housing units, business and a public park.
  - 3. Site access is by improved public streets and alley with adequate available improved private parking. There should be no impact on current traffic patterns.
  - 4. All utilities are available at the site and now in use by the existing school and church. Fire hydrants are available within the immediate area.
  - 5. Hours of school operation are from 7:00 AM until 3:30 PM Monday through Friday, September through May. Summer School is conducted for short periods during the summer months.
  - 6. Drawings showing sign construction and location are included.
- D. DEVELOPMENT SCHEDULE AND PHASING:
  - 1. Progress Schedule is attached.