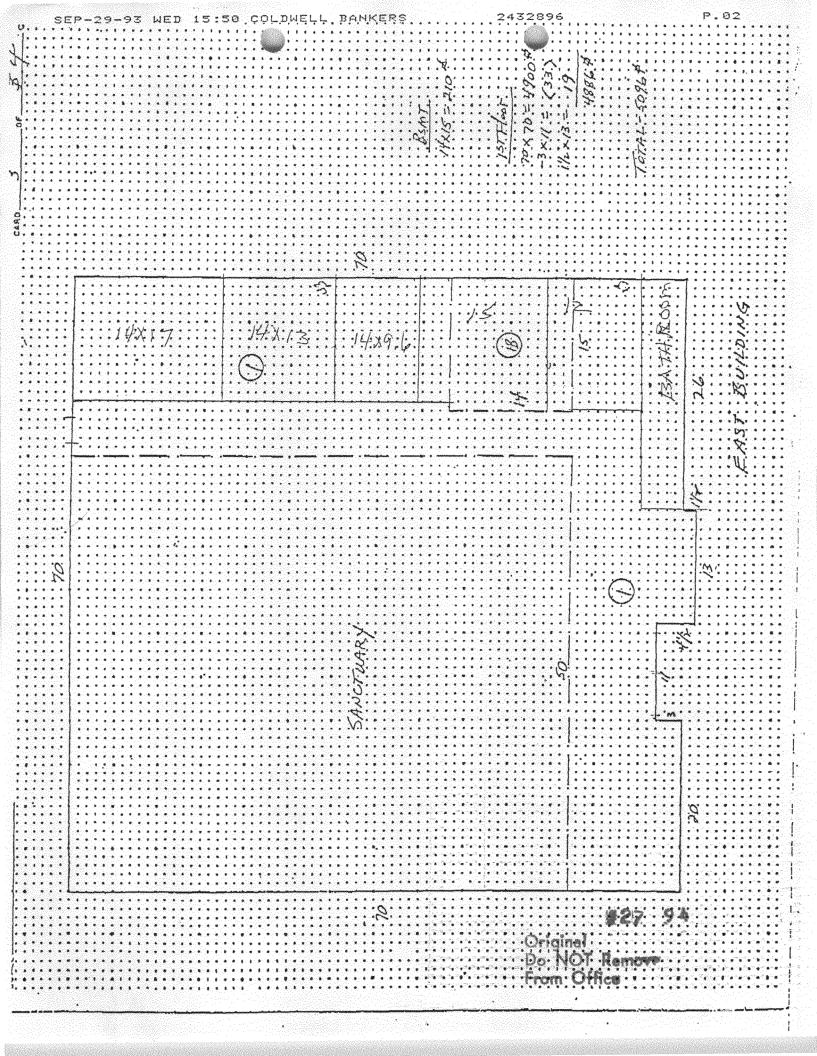

#### General Project Report

- Project Description Daycare Center Α.
  - Location- 1022 Grand Ave. Grand Junction, CO 81501
  - 2. Acreage - .77 acres
  - Proposed use- Provide daycare facilities for 50 or more children.
- Public Benefit- We will offer high quality daycare services much needed in the community due to recent daycare closing. Located with access to many schools business, and main thoroughfare.
- C. Project Compliance, Compatibility, and Impact
  - 1. Adopted plans and/or policies- Special Use Permit.
    - a. The building will be compatible with the neighborhood, many single family homes, schools, church, and business areas. Playground will be added on parking lot in the back of the building. Noise contributed will consist of sound of children playing. Traffic will increase during drop-off and pick-up times, estimated during 8:00-9:00am and 5:00-6:00pm.
    - b. Large parking area allows for ample vehicular circulation for our service. School zone area ahead should help provide safety concerning traffic on Grand Ave.
    - c. Accessory use will be landscaped for a suitable playground according to Social Service Childcare License
    - d. Adequate public service is available and on site. No : impact or reduction of services to the area will occur.
    - e. Other complimentary uses, close to schools, area business, and main thoroughfare.
    - f. Building and fire inspector have given specific instructions as to proper maintenance and code regulations. Building material will require minimum maintenance, and regular maintenance will be provided for grounds upkeep.
    - g. Use will be in compliance with all applicable regulations.
  - 2. Landauseain surrounding area- Playground will be installed In back of building in part of existing parking lot. Use will be compatible with surrounding schools, homes, business, and main thoroughfare.