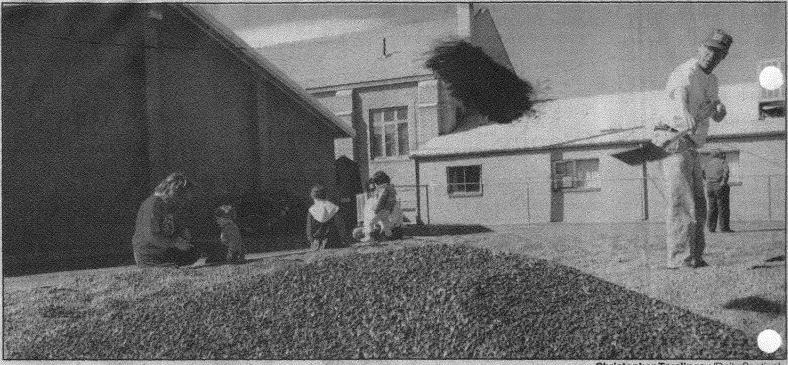

#### General Project Report

- Project Description Daycare Center Α.
  - Location- 1022 Grand Ave. Grand Junction, CO 81501
  - 2. Acreage - .77 acres
  - Proposed use- Provide daycare facilities for 50 or more children.
- Public Benefit- We will offer high quality daycare services much needed in the community due to recent daycare closing. Located with access to many schools business, and main thoroughfare.
- C. Project Compliance, Compatibility, and Impact
  - 1. Adopted plans and/or policies- Special Use Permit.
    - a. The building will be compatible with the neighborhood, many single family homes, schools, church, and business areas. Playground will be added on parking lot in the back of the building. Noise contributed will consist of sound of children playing. Traffic will increase during drop-off and pick-up times, estimated during 8:00-9:00am and 5:00-6:00pm.
    - b. Large parking area allows for ample vehicular circulation for our service. School zone area ahead should help provide safety concerning traffic on Grand Ave.
    - c. Accessory use will be landscaped for a suitable playground according to Social Service Childcare License
    - d. Adequate public service is available and on site. No : impact or reduction of services to the area will occur.
    - e. Other complimentary uses, close to schools, area business, and main thoroughfare.
    - f. Building and fire inspector have given specific instructions as to proper maintenance and code regulations. Building material will require minimum maintenance, and regular maintenance will be provided for grounds upkeep.
    - g. Use will be in compliance with all applicable regulations.
  - 2. Landauseain surrounding area- Playground will be installed In back of building in part of existing parking lot. Use will be compatible with surrounding schools, homes, business, and main thoroughfare.

Traffic patterns are expected from Grand Ave., 10th St., and 11th St. Heaviest traffic times, estimated during drop-off and pick-up times, estimated durind 8:00-9:00am and 5:00-6:00pm.

- 4. Availability of utilities is sufficient for 50 children. Fire hydrants are located on each corner on Grand Ave., the most available hydrant is on SW corner of 10th and Grand Ave.
- 5. Special demands on utilities only during hours of operation, if licensed for more than 50 children.
- Regular 6. No effects on public utilities are forseen. auri La Liker areak bete sanitation removal will be necessary.
- 9. Hours of operation will be 6:30 am- 6:00 pm, Monday-Friday. We will be closed on major holidays. and the framework and Asset Navie
- 10. No sinage plans as of yet.