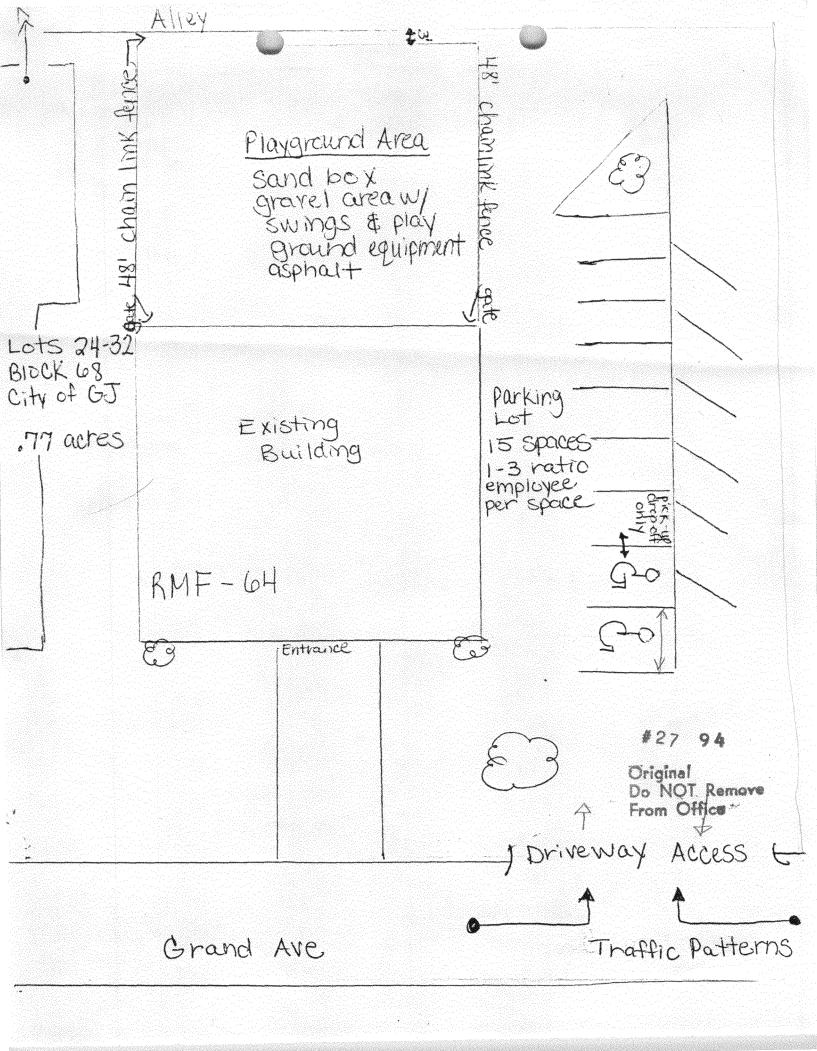

#### General Project Report

- Project Description Daycare Center Α.
  - Location- 1022 Grand Ave. Grand Junction, CO 81501
  - 2. Acreage - .77 acres
  - Proposed use- Provide daycare facilities for 50 or more children.
- Public Benefit- We will offer high quality daycare services much needed in the community due to recent daycare closing. Located with access to many schools business, and main thoroughfare.
- C. Project Compliance, Compatibility, and Impact
  - 1. Adopted plans and/or policies- Special Use Permit.
    - a. The building will be compatible with the neighborhood, many single family homes, schools, church, and business areas. Playground will be added on parking lot in the back of the building. Noise contributed will consist of sound of children playing. Traffic will increase during drop-off and pick-up times, estimated during 8:00-9:00am and 5:00-6:00pm.
    - b. Large parking area allows for ample vehicular circulation for our service. School zone area ahead should help provide safety concerning traffic on Grand Ave.
    - c. Accessory use will be landscaped for a suitable playground according to Social Service Childcare License
    - d. Adequate public service is available and on site. No : impact or reduction of services to the area will occur.
    - e. Other complimentary uses, close to schools, area business, and main thoroughfare.
    - f. Building and fire inspector have given specific instructions as to proper maintenance and code regulations. Building material will require minimum maintenance, and regular maintenance will be provided for grounds upkeep.
    - g. Use will be in compliance with all applicable regulations.
  - 2. Landauseain surrounding area- Playground will be installed In back of building in part of existing parking lot. Use will be compatible with surrounding schools, homes, business, and main thoroughfare.

Traffic patterns are expected from Grand Ave., 10th St., and 11th St. Heaviest traffic times, estimated during drop-off and pick-up times, estimated durind 8:00-9:00am and 5:00-6:00pm.

- 4. Availability of utilities is sufficient for 50 children. Fire hydrants are located on each corner on Grand Ave., the most available hydrant is on SW corner of 10th and Grand Ave.
- 5. Special demands on utilities only during hours of operation, if licensed for more than 50 children.
- Regular 6. No effects on public utilities are forseen. auri La Liker areak bete sanitation removal will be necessary.
- 9. Hours of operation will be 6:30 am- 6:00 pm, Monday-Friday. We will be closed on major holidays. and the framework and Asset Navie
- 10. No sinage plans as of yet.