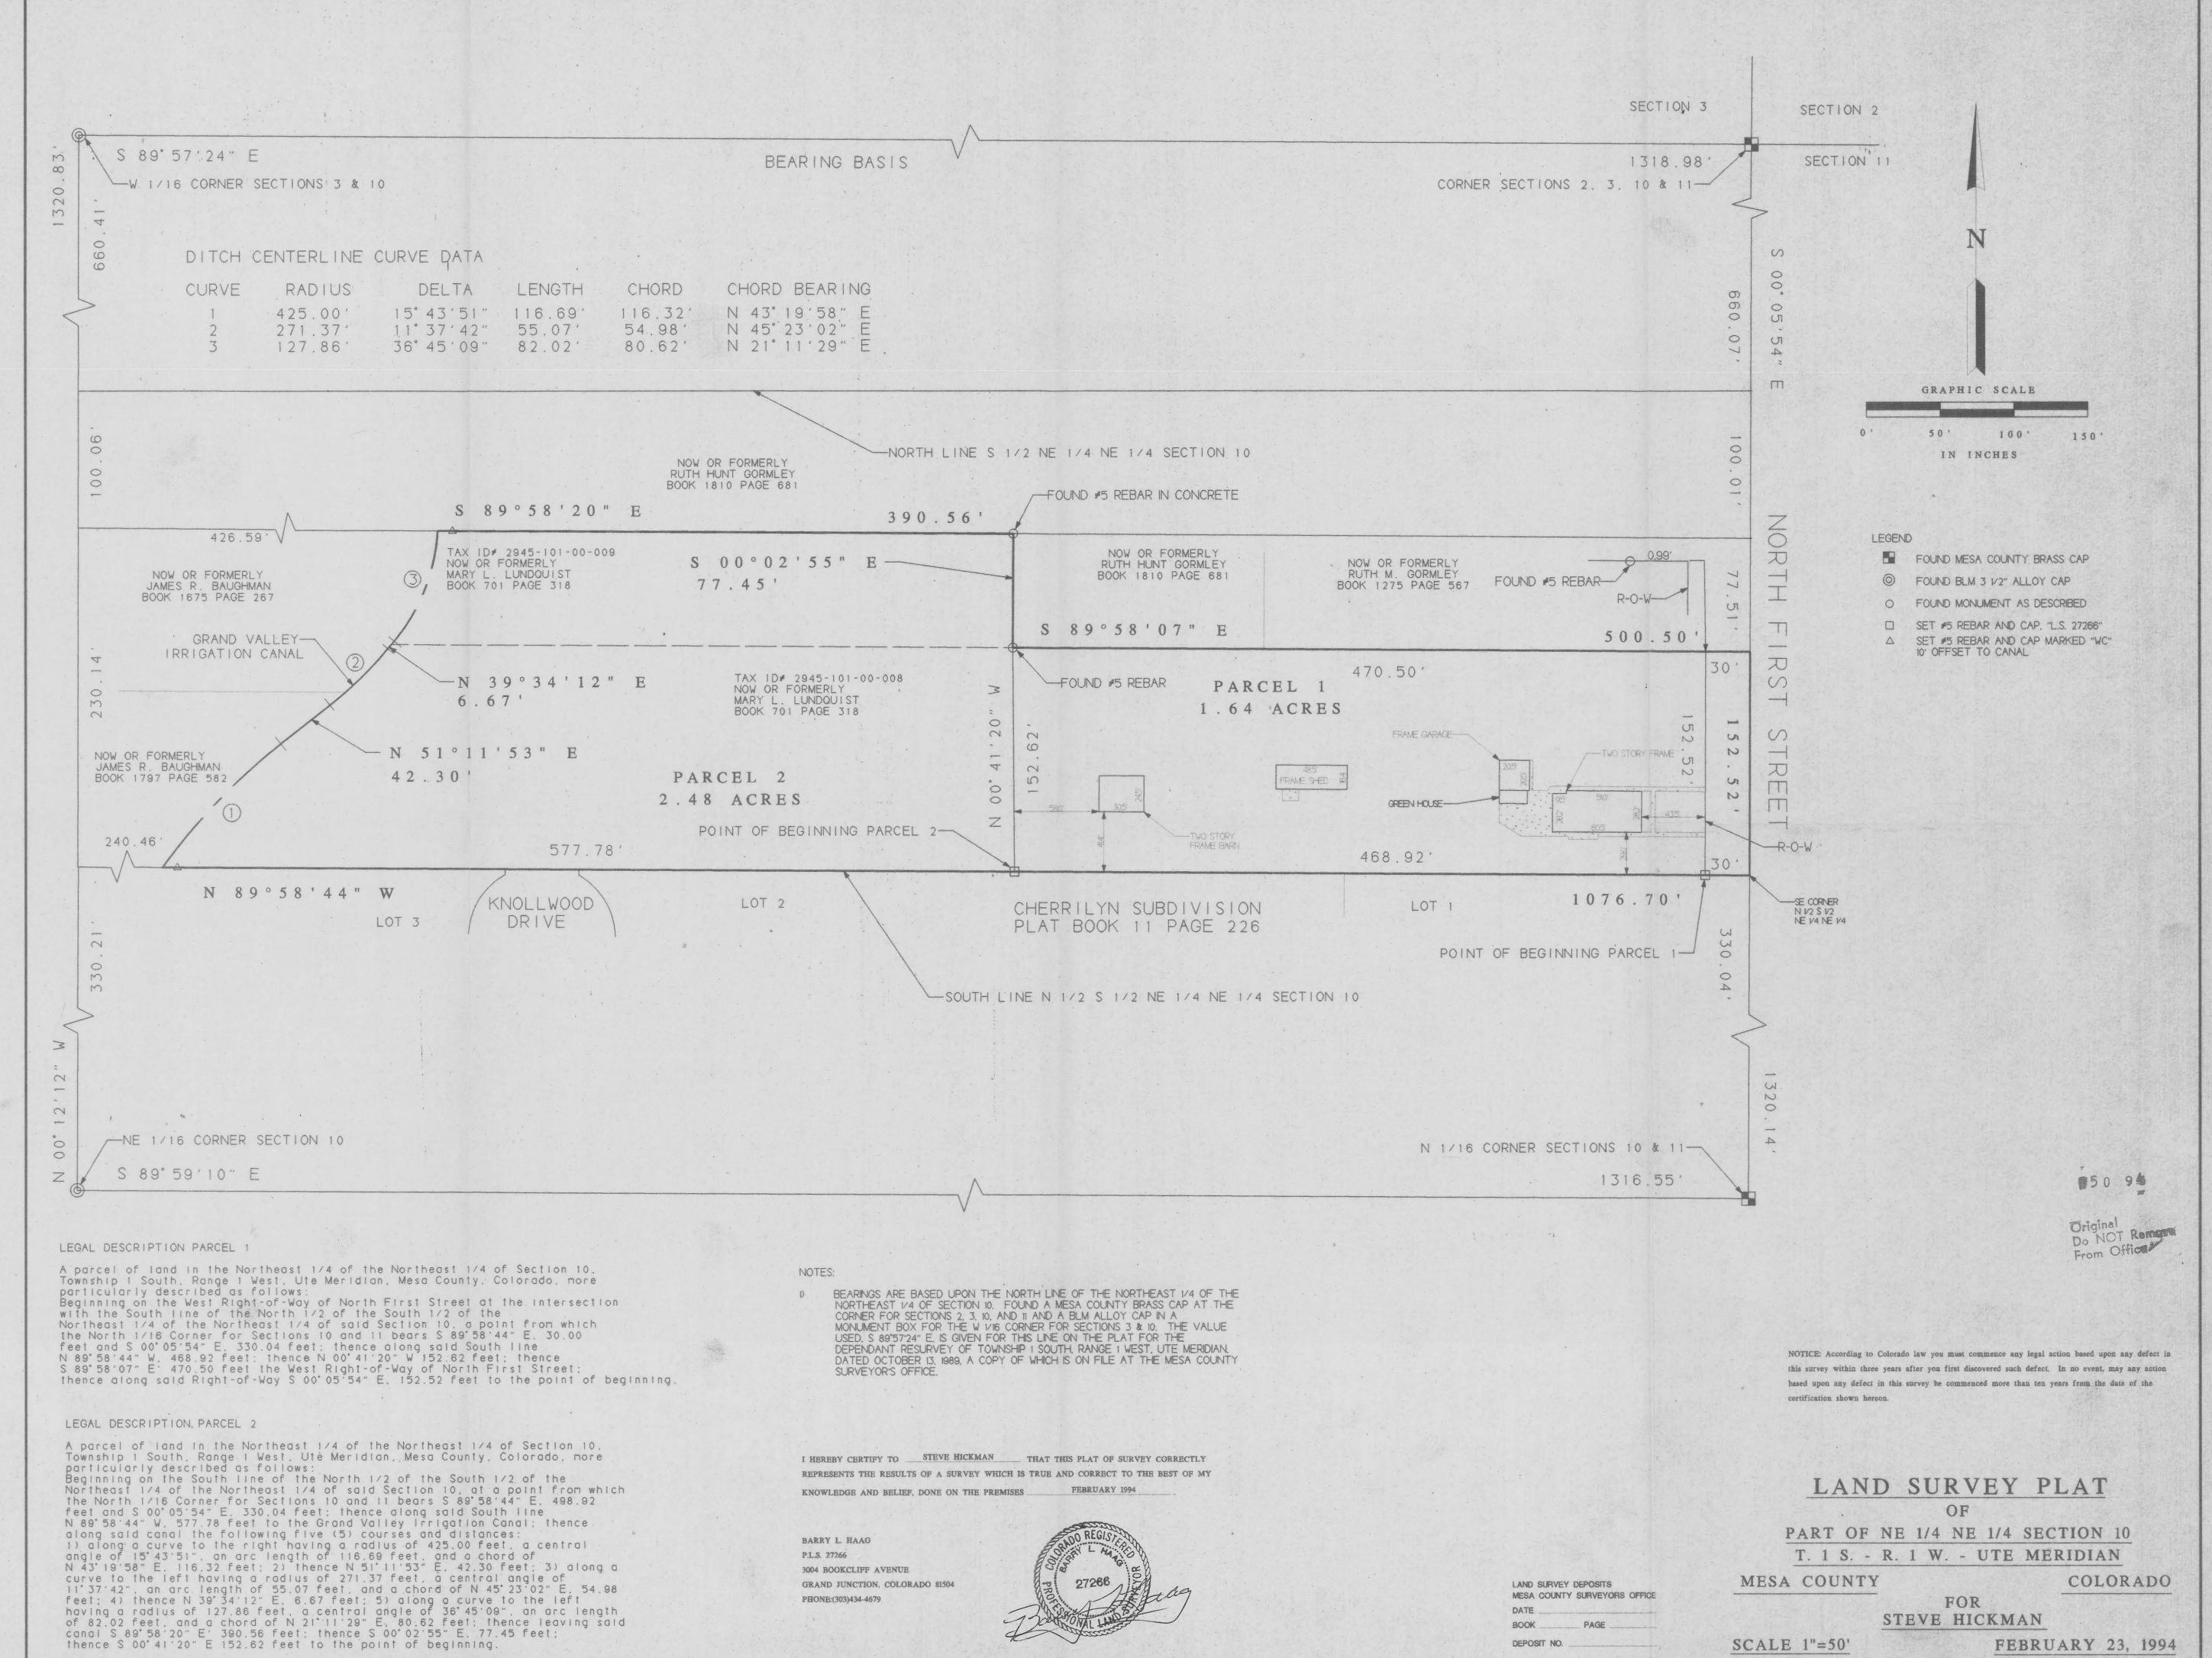

| COM                                                            | MON LOCATION AND A                                                                                                                                                                                                   | DDRESS OF PROPERTY(S): 240                                                                                                                                                                                              | 3 NH 1St Street                                             |  |  |
|----------------------------------------------------------------|----------------------------------------------------------------------------------------------------------------------------------------------------------------------------------------------------------------------|-------------------------------------------------------------------------------------------------------------------------------------------------------------------------------------------------------------------------|-------------------------------------------------------------|--|--|
| Gran                                                           | nd Jet, CD 81505                                                                                                                                                                                                     |                                                                                                                                                                                                                         |                                                             |  |  |
| TAX                                                            | SCHEDULE NUMBER(S):                                                                                                                                                                                                  | 2945-101-00-008                                                                                                                                                                                                         | \$ 009                                                      |  |  |
| 1.                                                             |                                                                                                                                                                                                                      | BMITTAL REQUIREMENTS                                                                                                                                                                                                    | Original                                                    |  |  |
| 2.                                                             | A reduced Assessor's map with                                                                                                                                                                                        | the parcel outlined in red (4 copies)                                                                                                                                                                                   | From Office                                                 |  |  |
| 3.                                                             |                                                                                                                                                                                                                      | epared by a licensed surveyor. On parcels when<br>posed property lines shall be shown. (6 copies)                                                                                                                       | re structures exist, the location of the                    |  |  |
| 4.                                                             |                                                                                                                                                                                                                      | nces report or title commitment identifying all peperty. Each such person must sign this form.                                                                                                                          |                                                             |  |  |
| 5.                                                             | Unsigned Warranty Deeds with                                                                                                                                                                                         | the legal description from the survey for all th                                                                                                                                                                        | e parcels. (1 copy each)                                    |  |  |
| 6.                                                             | Copy of the certificate of taxes                                                                                                                                                                                     | due for each parcel involved (effective date with                                                                                                                                                                       | ithin 30 days). (1 copy)                                    |  |  |
| 7.                                                             | Review Agency Cover Sheets for: County Surveyor, City Engineer, Fire Department, Community Development Department. (1 each)                                                                                          |                                                                                                                                                                                                                         |                                                             |  |  |
| 8.                                                             | Lien Holder(s) Signature(s) evid                                                                                                                                                                                     | dencing consent. (1 copy)                                                                                                                                                                                               |                                                             |  |  |
| 9.                                                             | \$160.00 processing fee paya                                                                                                                                                                                         | able to the City of Grand Junction at time of ap                                                                                                                                                                        | oplication.                                                 |  |  |
|                                                                |                                                                                                                                                                                                                      |                                                                                                                                                                                                                         |                                                             |  |  |
| [] PROMAN                                                      | OPERTY OWNER  y L. Lundquist, AKA;  y L. Moore, M.D.                                                                                                                                                                 | [] DEVELOPER PURCHASER<br>Steven P. & Terri Kae Hukman<br>Name                                                                                                                                                          | [] REPRESENTATIVE  Same as purchase                         |  |  |
| Mar<br><u>Mar</u><br>Name                                      | y L. Lundquist, AKA;<br>y L. Moore, M.D.                                                                                                                                                                             | Steven P. F. Terri Kae Hickman<br>Name<br>2302 Knollwood Lane                                                                                                                                                           | same as purchase                                            |  |  |
| Mar<br>Name<br>240.<br>Address                                 | y L. Lundquist, AKA;<br>y L. Moore, M.D.<br>B. Nth. 1st. Street                                                                                                                                                      | Steven P. F. Terri Kae Hickman<br>Name<br>2302 Knollwood Lane<br>Address                                                                                                                                                | same as purchase                                            |  |  |
| Mar<br>Name<br>240.<br>Address                                 | y L. Lundquist, AKA;<br>y L. Moore, M.D.<br>B. Nth. 1st. Street<br>ad Junction, CD 81505                                                                                                                             | Steven P. F. Terri Kae Hickman<br>Name<br>2302 Knollwood Lane<br>Address                                                                                                                                                | Name  Address                                               |  |  |
| Name  240. Address  Gran  City/Stat                            | y L. Lundquist, AKA;<br>y L. Moore, M.D.<br>B. Nth. 1st. Street<br>ad Junction, CO 81505<br>erzip                                                                                                                    | Steven P. F. Terri Kae Hickman<br>Name<br>2302 Knollwood Lane<br>Address<br>Grand Sct., CO 81505<br>City/State/Zip                                                                                                      | Name  Address  City/State/Zip                               |  |  |
| Mar<br>Name<br>240.<br>Address<br>City/Stat<br>242             | y L. Lundquist, AKA;<br>y L. Moore, M.D.<br>B. Nth. 1st. Street<br>ad Junction, CD 81505                                                                                                                             | Steven P. F. Terri Kae Hickman<br>Name<br>2302 Knollwood Lane<br>Address                                                                                                                                                | Name  Address                                               |  |  |
| Name  240. Address  City/Stat  242  Business                   | y L. Lundquist, AKA;<br>y L. Moore, M.D.<br>3 Nth 1st. Street<br>ad Junction, CO 81505<br>erzip<br>-3349                                                                                                             | Steven P. F. Terri Kae Hukman<br>Name<br>2302 Knollwood Lane<br>Address<br>Grand Jct., CO 81505<br>City/State/Zip<br>241-4668<br>Business Phone No.                                                                     | Same as purchase  Name  Address  City/State/Zip  241-4668   |  |  |
| Name  240. Address  City/Stat  242  Business  NOTE:  I (we) co | y L. Lundquist, AKA; y L. Moore, M.D.  B. Nth. 1st. Street  ad Junction, CD 81505  e/Zip  Phone No.  Legal property owner is owner of record of                                                                      | Steven P. F. Terri Kae Hukman<br>Name<br>2302 Knollwood Lane<br>Address<br>Grand Jct., CO 81505<br>City/State/Zip<br>241-4668<br>Business Phone No.                                                                     | Name  Address  City/State/Zip  241-4668  Business Phone No. |  |  |
| Name 240. Address City/Stat 242 Business NOTE: I (we) co       | y L. Lundquist, AKA; y L. Moore, M.D.  3 Nth. 1st. Street  ad Junction, CD 81505  e/Zip  3349  Phone No.  Legal property owner is owner of record of the shat, to my-(out) knowledge, that ap                        | Steven P. F. Terri Kae Hukman Name  2302 Knollwood Lane Address  Grand Jct., CO 81505  City/State/Zip  241-4668  Business Phone No. on date of submittal. plication is complete and true in its entirety and further un | Name  Address  City/State/Zip  241-4668  Business Phone No. |  |  |
| Name 240. Address City/Stat 242 Business NOTE: I (we) co       | y L. Lundquist, AKA; y L. Moore, M.D.  B. Nth. 1st. Street  ad Junction, CD \$1505  e/Zip  Phone No.  Legal property owner is owner of record of the conditing any approval(s).  The in roiding any approval(s).     | Steven P. F. Terri Kae Hukman Name  2302 Knollwood Lane Address  Grand Jct., CO 81505  City/State/Zip  241-4668  Business Phone No. on date of submittal. plication is complete and true in its entirety and further un | Name  Address  City/State/Zip  241-4668  Business Phone No. |  |  |
| Name 240. Address City/Stat 242 Business NOTE: I (we) co       | y L. Lundquist, AKA;  y L. Moore, M.D.  3 Nth. 1st. Street  Adjunction, CO 81505  e/Zip  -3349  Phone No.  Legal property owner is owner of record of the projection of person Completing A  The property of Luckman | Steven P. F. Terri Kae Hukman Name  2302 Knollwood Lane Address  Grand Jct., CO 81505  City/State/Zip  241-4668  Business Phone No. on date of submittal. plication is complete and true in its entirety and further un | Name  Address  City/State/Zip  241-4668  Business Phone No. |  |  |

Wish to purchase a portion of 24.03

Nth. 1st. Street, Grand Junction, Colorado.

The land is owned by Mary L. Lundquist.

This property is approximately 2.5

acres of pasture, and includes the fences and gates presently on the property. The property shall then be leased back on a year to year basis, with land use to remain unchanged.