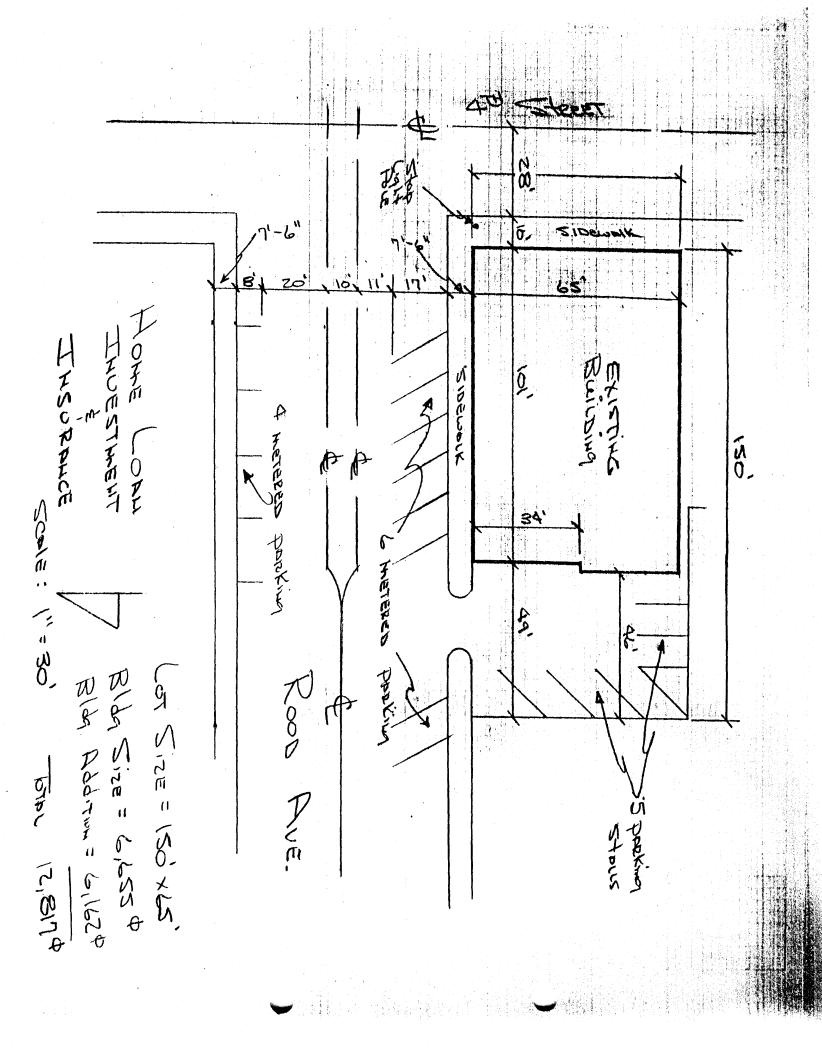

Home Loan & Investment Company desires to construct a second-story addition to their existing building, located at 145 N. 4th Street, Grand Junction, Co. Their existing building is located on the SouthWest corner of 4th Street & Rood Ave.

The current lot size consists of 6 City lots of 65 feet by 25 feet each, for a total of 9,750 square feet.

Their existing building is a single-story structure, with the exception of a small area on the West end that has two stories. In addition, there is a small, unfinished basement on the West end, which is used for record storage. The existing building consists of approx. 6,665 square feet.

The new addition will consist of a support services area, 2 offices, a meeting room, employees break room, employee kitchen and two employee restrooms. There will be two stairways that will provide access to these areas. The total square footage of the addition will be approx. 6,162 square feet.

Currently there is 28 full-time employees and 2 part-time employees working in the office. According to the management there are no plans on hiring additional employees.

Home Loan currently owns 28 parking stalls for the benefit of their management and employees. Of the 28, there is 22 stalls located between 3rd Street and 4th Street on the North side of Rood Ave. The remaining 6 stalls are located on the Western portion of their property.