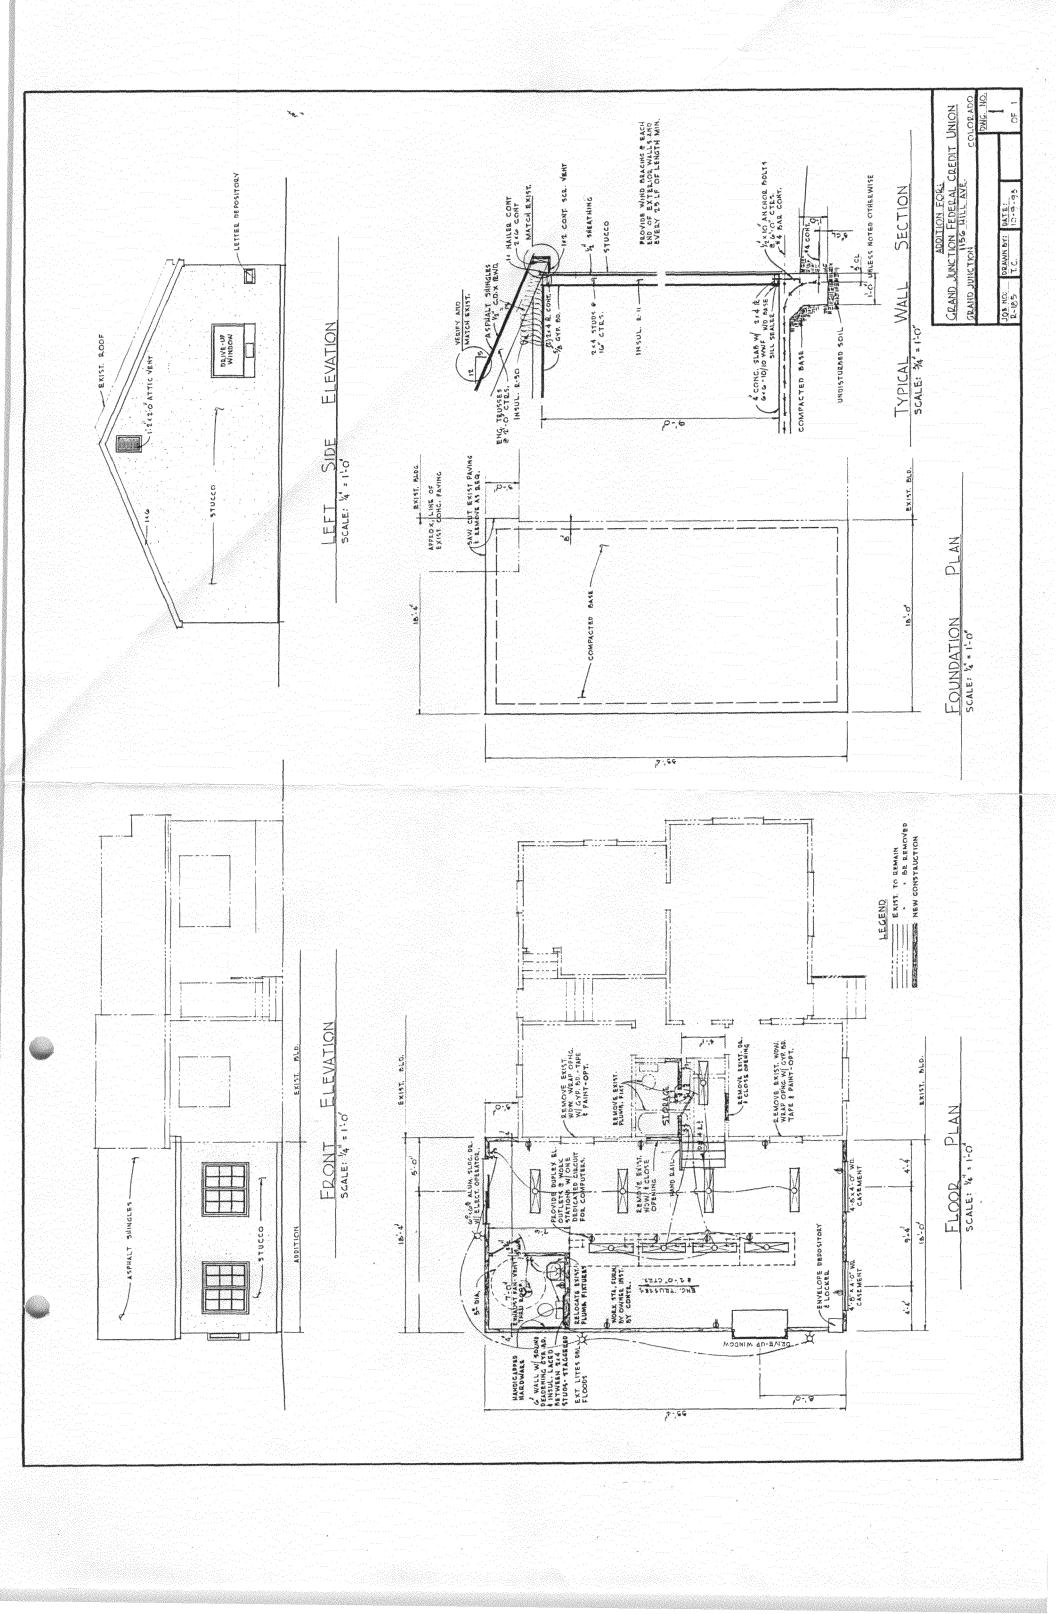

A rear entrance is handicapped accessible.

There will be 9 parking spaces. More parking and a rear entrance will relieve street parking and the drive-up will shorten parking time for our members.

Removing existing building at 1150 Hill and adding on to the attractive office will greatly improve the area.

A fire flow survey needs to be completed to determine the required flows and if additional fire protection is required. Submit a complete set of building plans for our review.

OTHER

1. We will execute a Powerof Attorney for participation in an alley improvement. WATER & FIRE DEPT.

There is a fire hydrant on the NW corner of 12th and Hill. Building plans will be submitted to fire dept. for review.