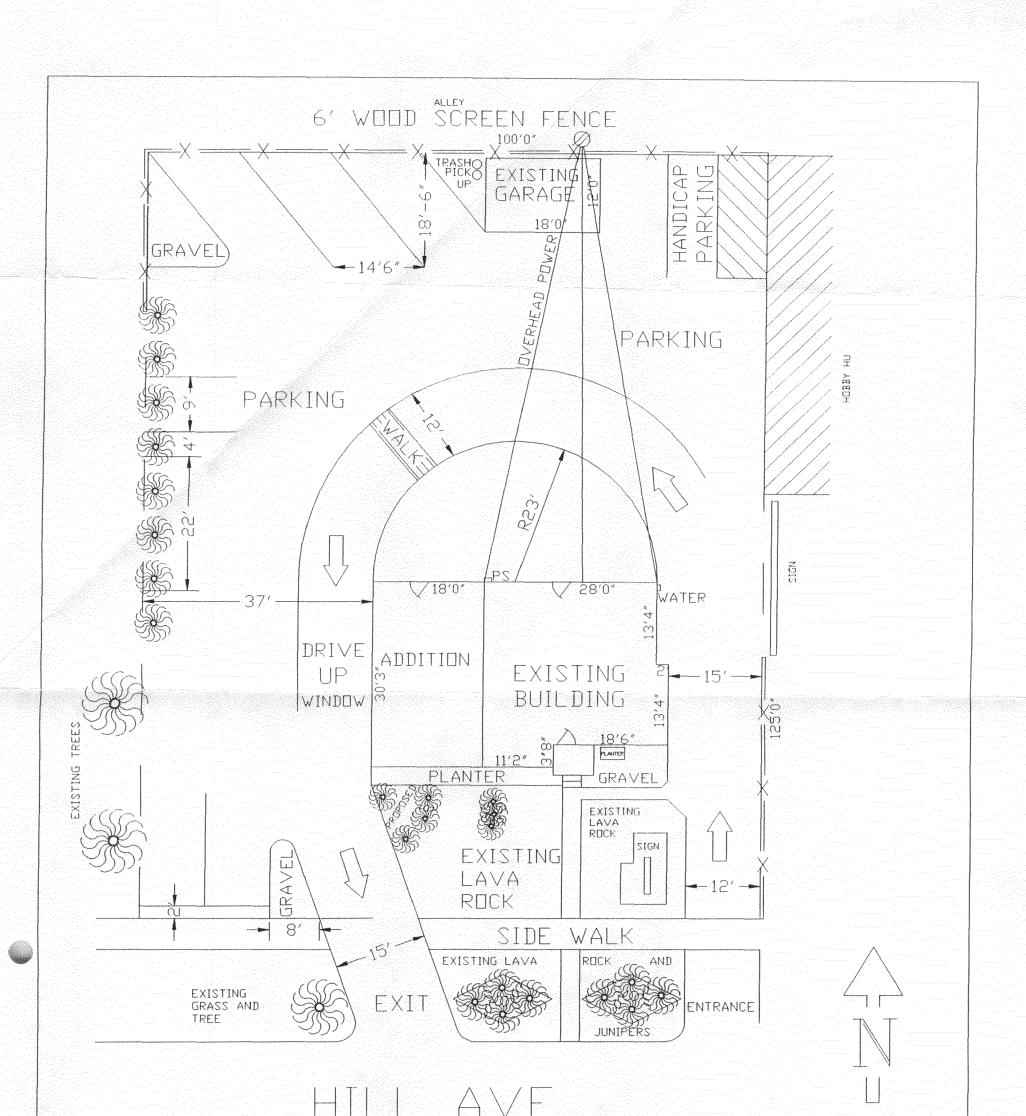

# Grand Junction Federal Credit Union

March 17, 1994

TO WHOM IT MAY CONCERN:

Grand Junction Federal Credit Union has need of more office space and more off-street parking.

The angled parking on north will be 21' deep. Eliminated one parking space facing Hill to accomodate a larger planter area and wider exit path.

Existing evergreen shrubs along west side will remain along with the two trees. A privacy fence will be integrated where feasible to the south of the bushes. A privacy fence will extend north from the bushes and wrap along the alley to the existing garage. Allowing space for walk thru to the alley and for trash pickup area.

A rear entrance is handicapped accessible.

There will be 9 parking spaces. More parking and a rear entrance will relieve street parking and the drive-up will shorten parking time for our members.

Removing existing building at 1150 Hill and adding on to the attractive office will greatly improve the area.

| CITY UTILITY ENGINEER | 4/7/94   |
|-----------------------|----------|
| Bill Cheney           | 244-1590 |

WATER - City Water. Show location of fire hydrants in proximity to proposed building expansion.

2. There should be curbing to separate the pavement and landscaping on the west side.

3. Alley improvements and/or fees are required.

| COMMUNITY DEVELOPMENT | DEPARTMENT | 4/18/94  |
|-----------------------|------------|----------|
| Kristen Ashbeck       |            | 244-1437 |

- 1. The sqare footage in existing bldg. is 818' according to the appraisal by Karl VonBurg. We believe that we need additional parking spaces. When board members, auditors, examiners, credit committee members, etc. are here we run short on parking. Parking to the sidewalk is allowed across the street and so our planter should be a good trade-off. A curb around the planter will be provided.
- 2&3 I eliminated the trash area and added a space on the north side.
- 4&5 We will provide privacy fencing along the west property line. The neighbor can leave her shrubs as they are on her property.

LANDSCAPING

- 1&2 We plan to eliminate the lava rock near the building and replace with grass &/or shrubs and install irrigation systems both for this area & the area near the street in front of 1150 Hill. I spoke with Mr. Vendegna yesterday and he indicated that replacing the tree in the park area may be a good idea since the sidewalk will be replaced and the tree appears to be nearly dead. A new tree would be placed further west. We will add grass to that area as well.
- 4. Covered above.
- 5. Depending on when the city will remove the tree will determine when the rest of the work can be completed. We will provide an Improvements Agreement and Guarantee should one be necessary.

OTHER

1. We will execute a Powerof Attorney for participation in an alley improvement. WATER & FIRE DEPT.

There is a fire hydrant on the NW corner of 12th and Hill. Building plans will be submitted to fire dept. for review.