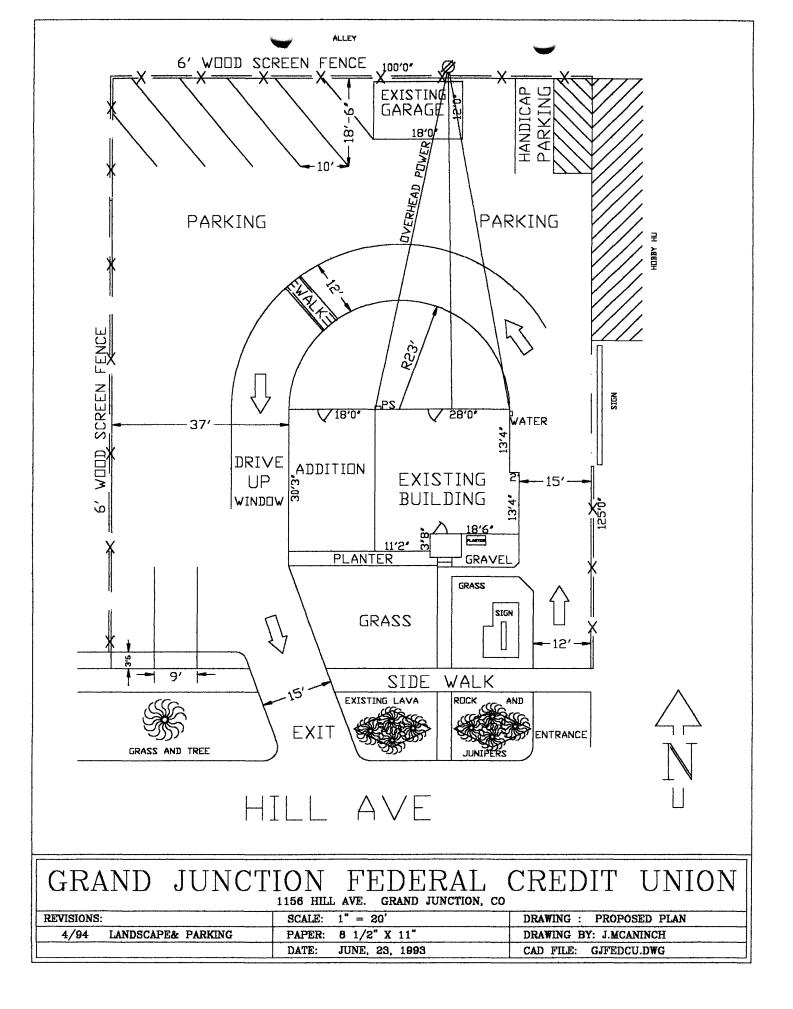

# Grand Junction Federal Credit Union

March 17, 1994

TO WHOM IT MAY CONCERN:

Grand Junction Federal Credit Union has need of more office space and more off-street parking.

The angled parking on north will be 21' deep. Eliminated one parking space facing Hill to accomodate a larger planter area and wider exit path.

Existing evergreen shrubs along west side will remain along with the two trees. A privacy fence will be integrated where feasible to the south of the bushes. A privacy fence will extend north from the bushes and wrap along the alley to the existing garage. Allowing space for walk thru to the alley and for trash pickup area.

A rear entrance is handicapped accessible.

There will be 9 parking spaces. More parking and a rear entrance will relieve street parking and the drive-up will shorten parking time for our members.

Removing existing building at 1150 Hill and adding on to the attractive office will greatly improve the area.

- 1. The sqare footage in existing bldg. is 818' according to the appraisal by Karl VonBurg. We believe that we need additional parking spaces. When board members, auditors, examiners, credit committee members, etc. are here we run short on parking. Parking to the sidewalk is allowed across the street and so our planter should be a good trade-off. A curb around the planter will be provided.
- 2&3 I eliminated the trash area and added a space on the north side.
- 4&5 We will provide privacy fencing along the west property line. The neighbor can leave her shrubs as they are on her property.

LANDSCAPING

- 1&2 We plan to eliminate the lava rock near the building and replace with grass &/or shrubs and install irrigation systems both for this area & the area near the street in front of 1150 Hill. I spoke with Mr. Vendegna yesterday and he indicated that replacing the tree in the park area may be a good idea since the sidewalk will be replaced and the tree appears to be nearly dead. A new tree would be placed further west. We will add grass to that area as well.
- 4. Covered above.
- 5. Depending on when the city will remove the tree will determine when the rest of the work can be completed. We will provide an Improvements Agreement and Guarantee should one be necessary.

OTHER

1. We will execute a Powerof Attorney for participation in an alley improvement. WATER & FIRE DEPT.

There is a fire hydrant on the NW corner of 12th and Hill. Building plans will be submitted to fire dept. for review.