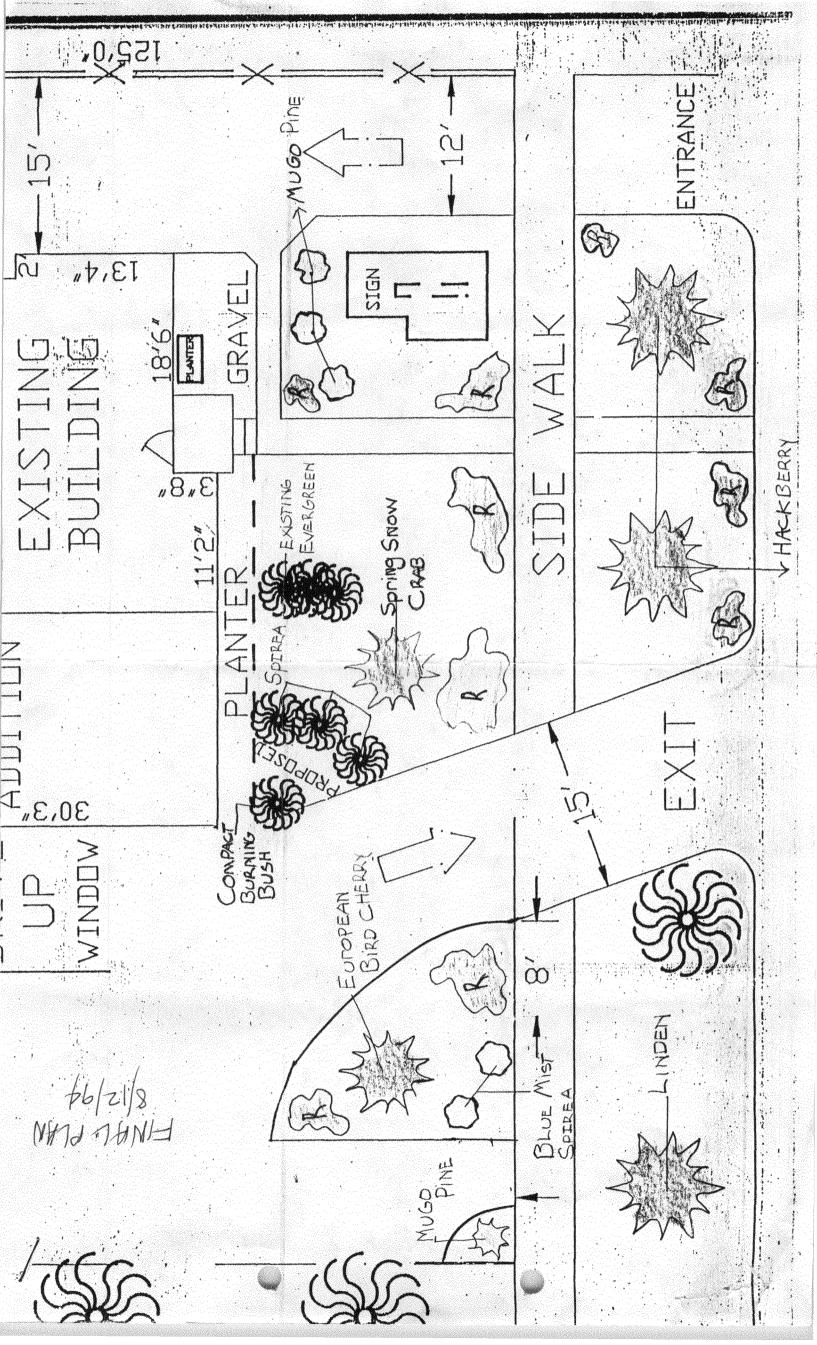

# Grand Junction Federal Credit Union

March 17, 1994

TO WHOM IT MAY CONCERN:

Grand Junction Federal Credit Union has need of more office space and more off-street parking.

The angled parking on north will be 21' deep. Eliminated one parking space facing Hill to accomodate a larger planter area and wider exit path.

Existing evergreen shrubs along west side will remain along with the two trees. A privacy fence will be integrated where feasible to the south of the bushes. A privacy fence will extend north from the bushes and wrap along the alley to the existing garage. Allowing space for walk thru to the alley and for trash pickup area.

LANDSCAPING

- 1&2 We plan to eliminate the lava rock near the building and replace with grass &/or shrubs and install irrigation systems both for this area & the area near the street in front of 1150 Hill. I spoke with Mr. Vendegna yesterday and he indicated that replacing the tree in the park area may be a good idea since the sidewalk will be replaced and the tree appears to be nearly dead. A new tree would be placed further west. We will add grass to that area as well.
- 4. Covered above.
- 5. Depending on when the city will remove the tree will determine when the rest of the work can be completed. We will provide an Improvements Agreement and Guarantee should one be necessary.

OTHER

1. We will execute a Powerof Attorney for participation in an alley improvement. WATER & FIRE DEPT.

There is a fire hydrant on the NW corner of 12th and Hill. Building plans will be submitted to fire dept. for review.