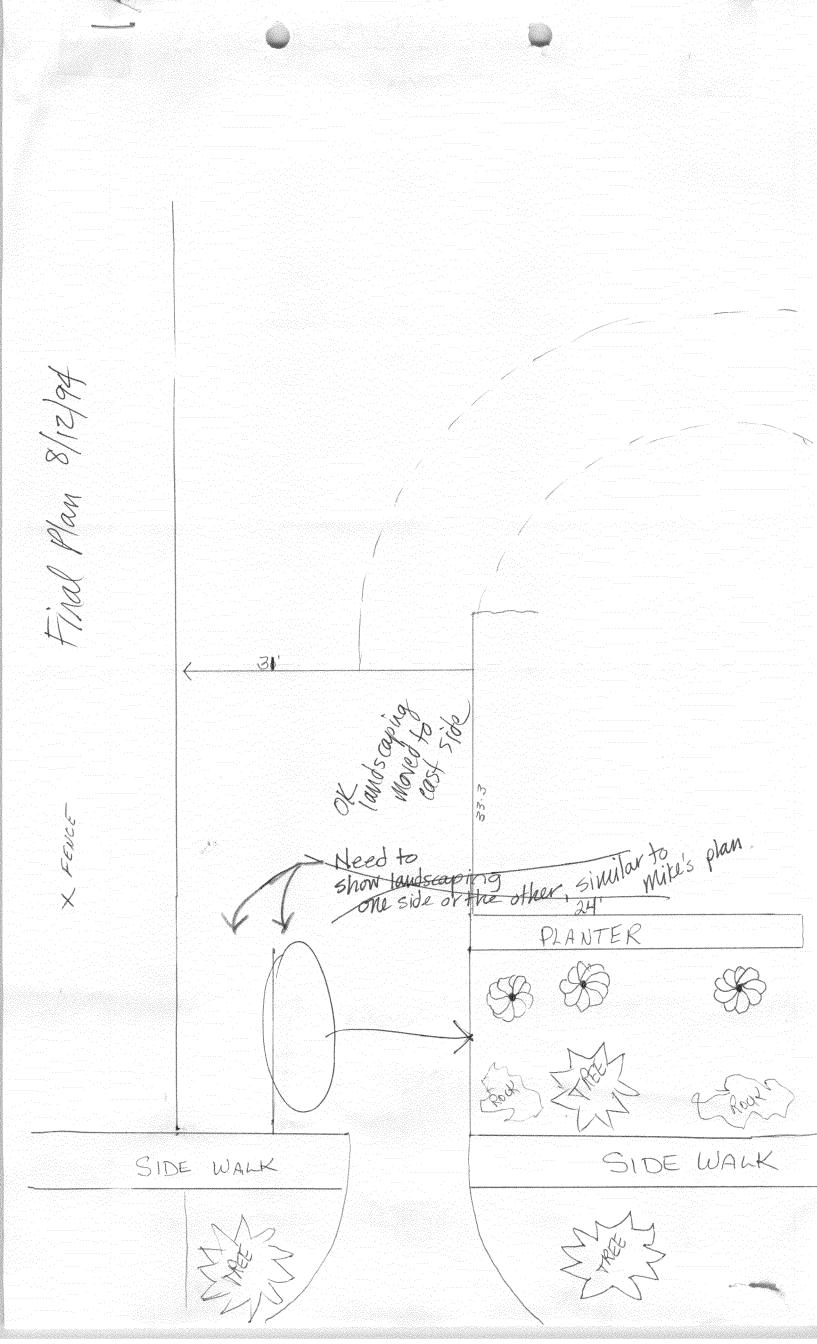

# Grand Junction Federal Credit Union

March 17, 1994

TO WHOM IT MAY CONCERN:

Grand Junction Federal Credit Union has need of more office space and more off-street parking.

The angled parking on north will be 21' deep. Eliminated one parking space facing Hill to accomodate a larger planter area and wider exit path.

Existing evergreen shrubs along west side will remain along with the two trees. A privacy fence will be integrated where feasible to the south of the bushes. A privacy fence will extend north from the bushes and wrap along the alley to the existing garage. Allowing space for walk thru to the alley and for trash pickup area.

LANDSCAPING

- 1&2 We plan to eliminate the lava rock near the building and replace with grass &/or shrubs and install irrigation systems both for this area & the area near the street in front of 1150 Hill. I spoke with Mr. Vendegna yesterday and he indicated that replacing the tree in the park area may be a good idea since the sidewalk will be replaced and the tree appears to be nearly dead. A new tree would be placed further west. We will add grass to that area as well.
- 4. Covered above.
- 5. Depending on when the city will remove the tree will determine when the rest of the work can be completed. We will provide an Improvements Agreement and Guarantee should one be necessary.