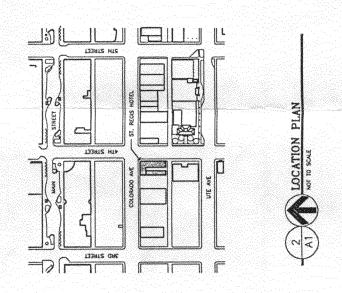

#### STAFF REVIEW

FILE: 73-94

DATE: April 28, 1994

STAFF: Kristen Ashbeck

REQUEST: Revocable Permit for Door Swing, Ramp and Canopy

LOCATION: 359 Colorado Avenue (St. Regis Hotel)

APPLICANT: Harley Nelson

EXISTING LAND USE: Commercial - Restaurant

#### SURROUNDING LAND USE:

NORTH: Parking Lot

SOUTH: Commercial - Elks Club

EAST: Commercial

WEST: Commercial - Hotel Melrose

EXECUTIVE SUMMARY: Resolution authorizing the issuance of a Revocable Permit to allow construction of a canopy and accessible ramps which will encroach into the public right-of-way for 4th Street adjacent to the property located at 359 Colorado Avenue.