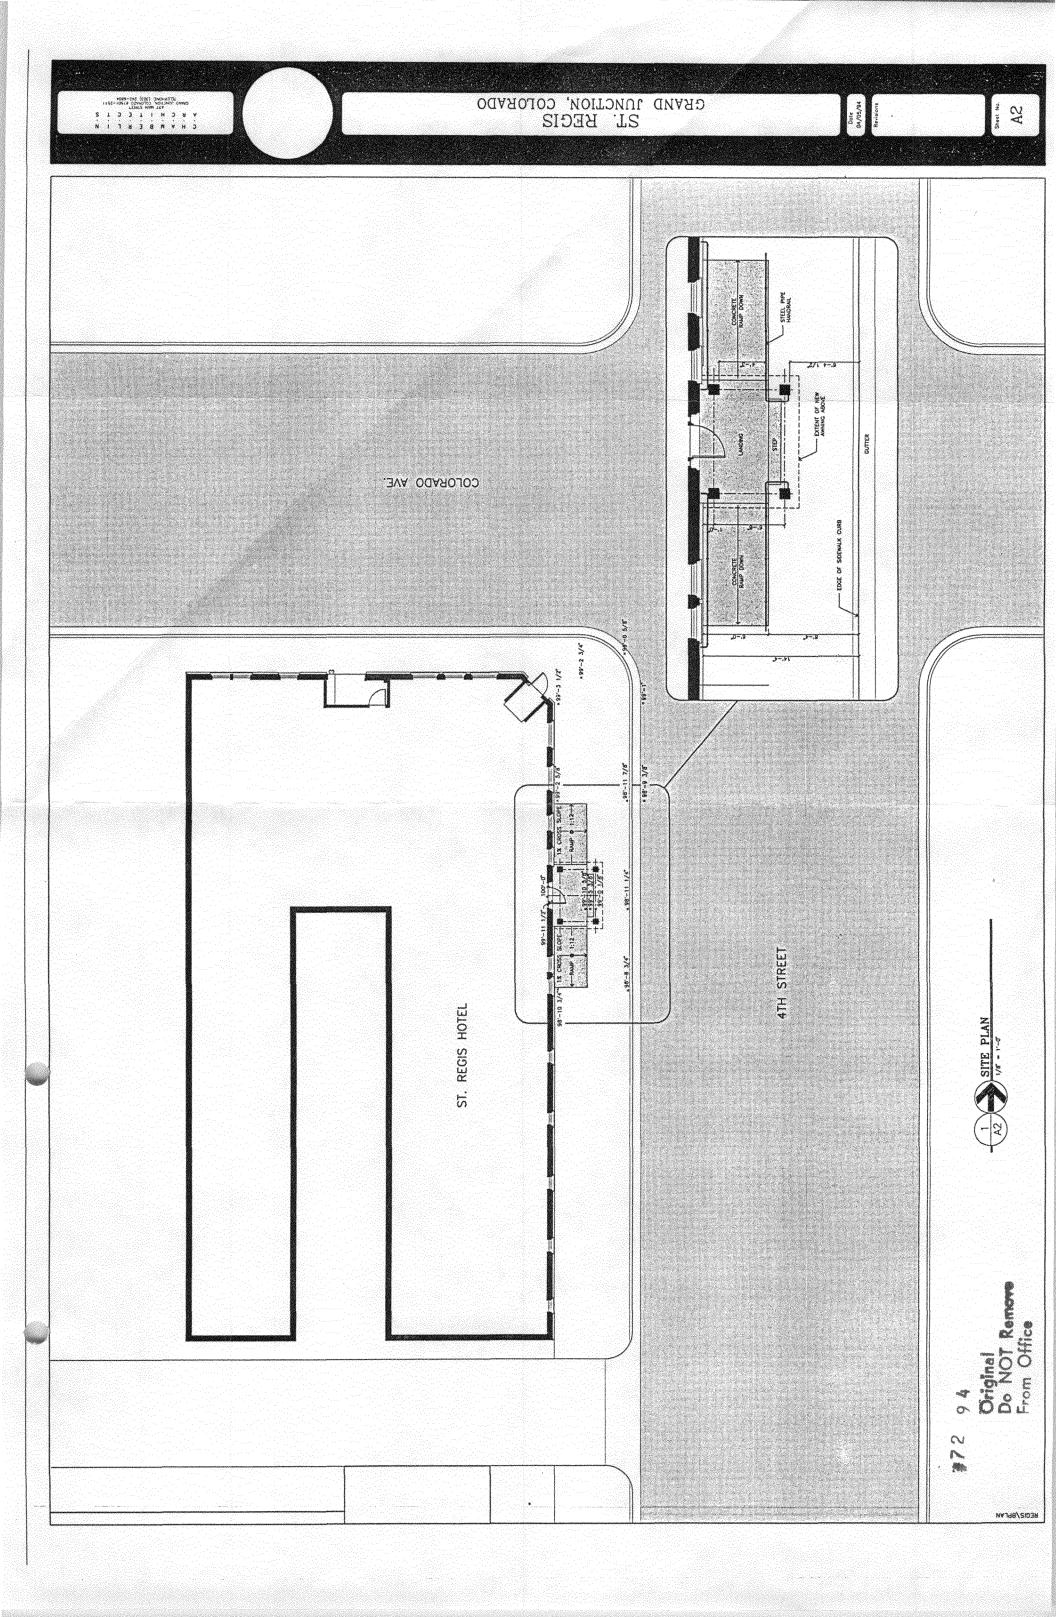

#### STAFF REVIEW

FILE: 73-94

DATE: April 28, 1994

STAFF: Kristen Ashbeck

REQUEST: Revocable Permit for Door Swing, Ramp and Canopy

LOCATION: 359 Colorado Avenue (St. Regis Hotel)

APPLICANT: Harley Nelson

EXISTING LAND USE: Commercial - Restaurant

#### SURROUNDING LAND USE:

NORTH: Parking Lot

SOUTH: Commercial - Elks Club

EAST: Commercial

WEST: Commercial - Hotel Melrose

EXECUTIVE SUMMARY: Resolution authorizing the issuance of a Revocable Permit to allow construction of a canopy and accessible ramps which will encroach into the public right-of-way for 4th Street adjacent to the property located at 359 Colorado Avenue.

STAFF ANALYSIS: The property owner, Harley Nelson, is continuing to rehabilitate the historic St. Regis Hotel. Part of the restoration will include replacement of a canopy on the east-facing facade and a landing with accessible ramps on either side. The petitioner has worked with the City Engineer while developing the proposal. It is not likely that this portion of the 4th Street right-of-way will be needed, and there will still be over 6 feet of unobstructed sidewalk along this portion of 4th Street.

STAFF RECOMMENDATION: Review and adopt proposed resolution

EAST ELEVATION

#### ST. REGIS HOTEL REQUEST FOR REVOCABLE PERMIT

#### PROJECT NARRATIVE

As part of the remodeling at the St. Regis Hotel, the east entrance will provide access to an elevator lobby serving three floors on the north and east sides of the building. The east exterior door must swing out in the direction of travel in accordance with building code requirements. In order to maintain the original masonry opening at the door and still provide ADA accessibility, the door must be installed in the original door frame location. As a consequence, the outswinging door will extend into the right-of-way more than the allowed twelve inches as prescribed by the U.B.C. The U.B.C. requirement is in place to prevent pedestrians from being hit by the outswinging door.

In addition, the finished floor of the lobby is 11 inches above the existing sidewalk elevation, and two steps now make the transition from sidewalk to the interior floor level. In order to solve the problems of elevation and the door swing, a ramp and stair and a new entrance canopy are proposed, matching an original canopy at the east door. The canopy would be supported on four decorative columns and the columns closest to the building would be located to provide "protection" to approaching pedestrians from the outswinging door.

The addition of the entrance canopy at the restored doorway will complement the efforts to restore the St. Regis to its original appearance. The addition of the ramp and stair will provide full accessibility to the building and to its occupants.