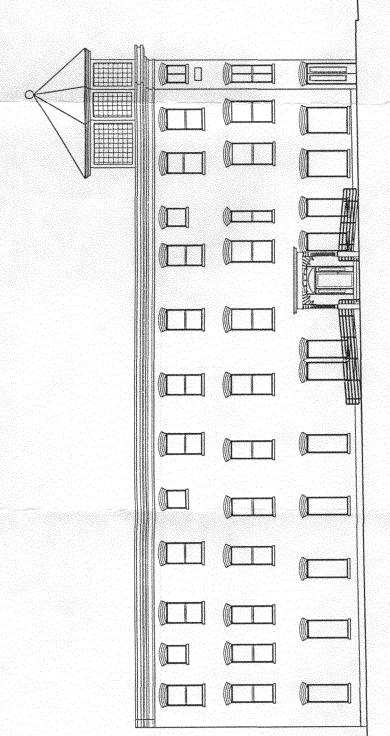

STAFF RECOMMENDATION: Review and adopt proposed resolution

EAST ELEVATION

#### PROJECT NARRATIVE

As part of the remodeling at the St. Regis Hotel, the east entrance will provide access to an elevator lobby serving three floors on the north and east sides of the building. The east exterior door must swing out in the direction of travel in accordance with building code requirements. In order to maintain the original masonry opening at the door and still provide ADA accessibility, the door must be installed in the original door frame location. As a consequence, the outswinging door will extend into the right-of-way more than the allowed twelve inches as prescribed by the U.B.C. The U.B.C. requirement is in place to prevent pedestrians from being hit by the outswinging door.

In addition, the finished floor of the lobby is 11 inches above the existing sidewalk elevation, and two steps now make the transition from sidewalk to the interior floor level. In order to solve the problems of elevation and the door swing, a ramp and stair and a new entrance canopy are proposed, matching an original canopy at the east door. The canopy would be supported on four decorative columns and the columns closest to the building would be located to provide "protection" to approaching pedestrians from the outswinging door.

The addition of the entrance canopy at the restored doorway will complement the efforts to restore the St. Regis to its original appearance. The addition of the ramp and stair will provide full accessibility to the building and to its occupants.