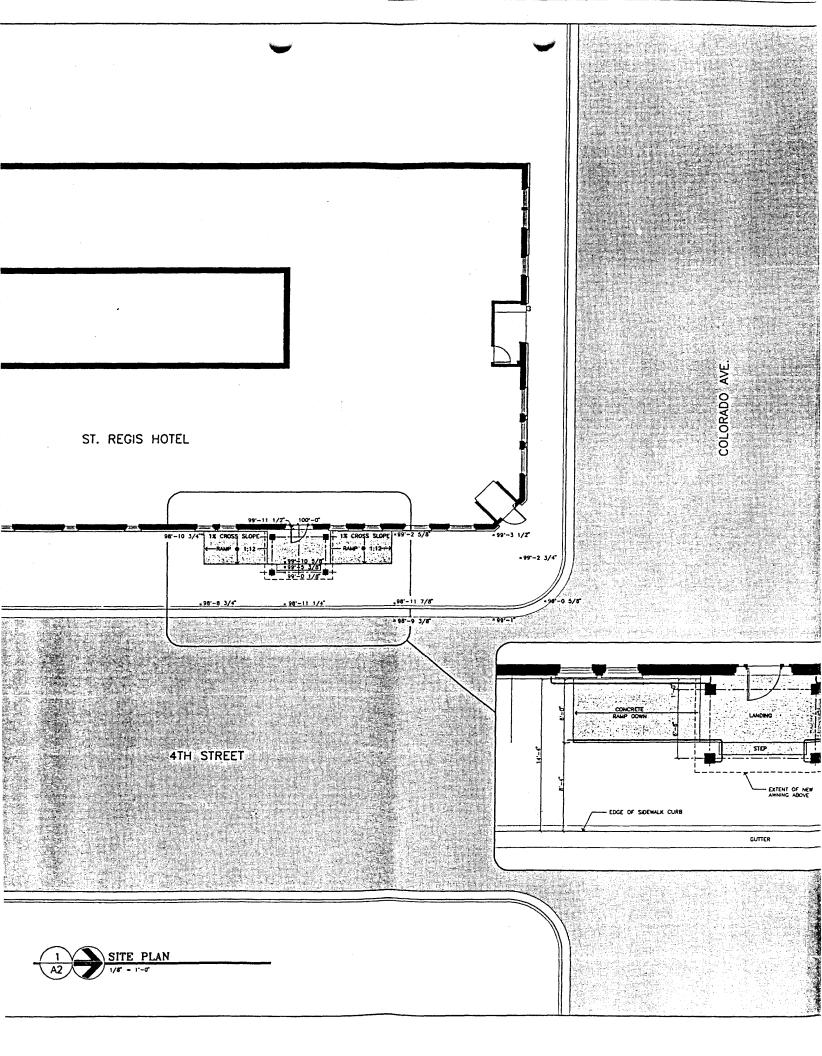

STAFF ANALYSIS: The property owner, Harley Nelson, is continuing to rehabilitate the historic St. Regis Hotel. Part of the restoration will include replacement of a canopy on the east-facing facade and a landing with accessible ramps on either side. The petitioner has worked with the City Engineer while developing the proposal. It is not likely that this portion of the 4th Street right-of-way will be needed, and there will still be over 6 feet of unobstructed sidewalk along this portion of 4th Street.

STAFF RECOMMENDATION: Review and adopt proposed resolution

EAST ELEVATION

#### PROJECT NARRATIVE

As part of the remodeling at the St. Regis Hotel, the east entrance will provide access to an elevator lobby serving three floors on the north and east sides of the building. The east exterior door must swing out in the direction of travel in accordance with building code requirements. In order to maintain the original masonry opening at the door and still provide ADA accessibility, the door must be installed in the original door frame location. As a consequence, the outswinging door will extend into the right-of-way more than the allowed twelve inches as prescribed by the U.B.C. The U.B.C. requirement is in place to prevent pedestrians from being hit by the outswinging door.

In addition, the finished floor of the lobby is 11 inches above the existing sidewalk elevation, and two steps now make the transition from sidewalk to the interior floor level. In order to solve the problems of elevation and the door swing, a ramp and stair and a new entrance canopy are proposed, matching an original canopy at the east door. The canopy would be supported on four decorative columns and the columns closest to the building would be located to provide "protection" to approaching pedestrians from the outswinging door.

The addition of the entrance canopy at the restored doorway will complement the efforts to restore the St. Regis to its original appearance. The addition of the ramp and stair will provide full accessibility to the building and to its occupants.