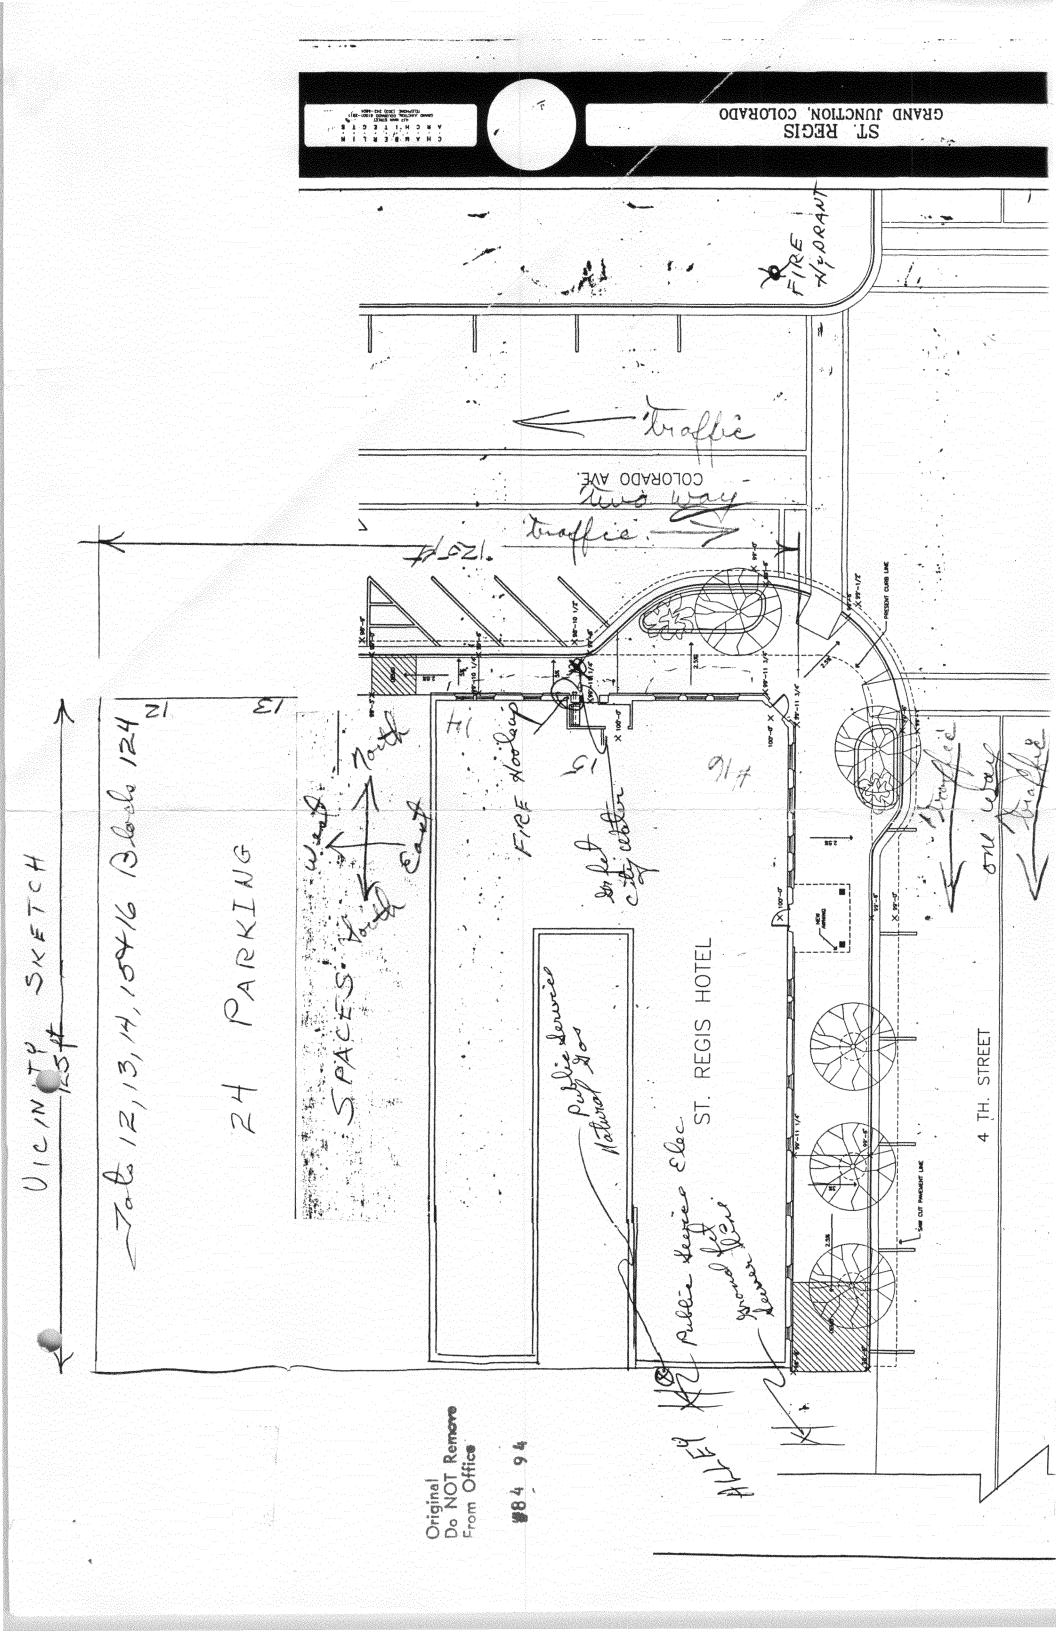

Original Do NOT Remove

| PETITION                    | PHASE                               | SIZE           | LOCATION               | ZONE           | LAND USE                       |
|-----------------------------|-------------------------------------|----------------|------------------------|----------------|--------------------------------|
| [] Subdivision<br>Plat/Plan | [ ] Minor<br>[ ] Major<br>[ ] Resub |                |                        |                |                                |
| Rezone                      |                                     |                | 345 \$ 359<br>Colorado | From: C-Z To:  | B-3                            |
| [] Planned<br>Development   | [] ODP<br>[] Prelim<br>[] Final     |                |                        |                |                                |
| [] Conditional Use          |                                     |                |                        |                |                                |
| [] Zone of Annex            |                                     |                |                        |                |                                |
| [] Text Amendment           |                                     |                |                        |                |                                |
| [] Special Use              |                                     |                |                        |                |                                |
| [] Vacation                 |                                     |                |                        |                | [] Right-of-Way<br>[] Easement |
| PROPERTY OWN                | IER                                 | [] D           | EVELOPER               | ·              | REPRESENTATIVE                 |
| Holest Er                   | the Nels                            | on             | forme                  |                | Lane                           |
| Name 19,2 18, 16            |                                     | Name           |                        | Name           |                                |
| Address de f. (             | n 81503                             | Address        |                        | Address        |                                |
| City/State/Zip              |                                     | City/State/Zip |                        | City/State/Zip |                                |
| 212-1971                    | 6                                   |                |                        |                |                                |
| Business Phone No.          |                                     | Business Phor  | 1e NO.                 | Business Phon  | <b>9 NO.</b>                   |